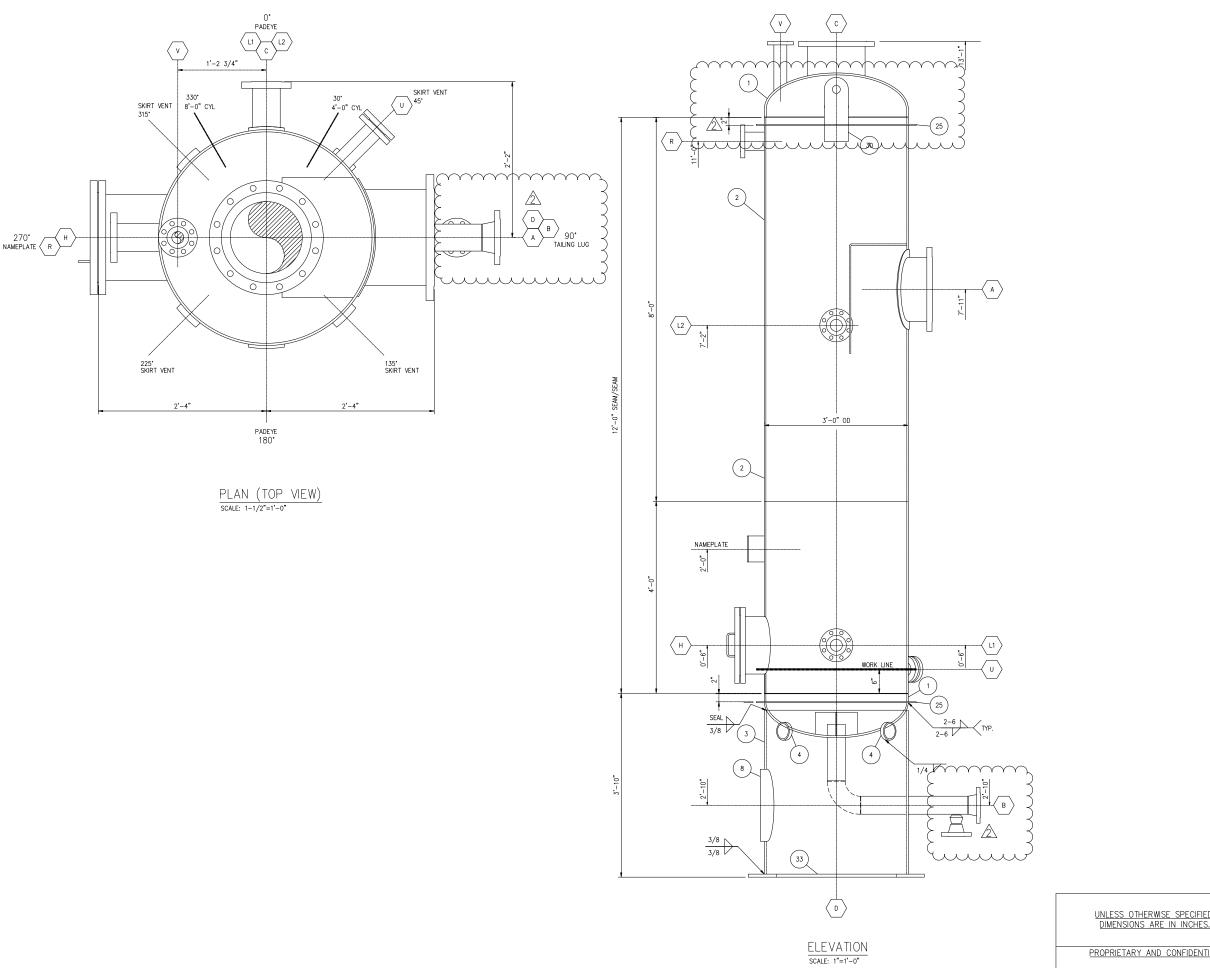

## \*DO NOT DUPLICATE\*

|                                                | GENERAL NOTES:                                                                                                                                                                         |                                                          |                               |                 |           |      |            |              |       |  |
|------------------------------------------------|----------------------------------------------------------------------------------------------------------------------------------------------------------------------------------------|----------------------------------------------------------|-------------------------------|-----------------|-----------|------|------------|--------------|-------|--|
|                                                | <ol> <li>ALL BOLT HOLES TO STRADDLE THE NORMAL VESSEL CENTERLINE.</li> <li>ALL TAILED DIMENSIONS FROM WORK LINE.</li> <li>PLAN DESIGNATES TRUE ORIENTATION (TOP DOWN VEIW).</li> </ol> |                                                          |                               |                 |           |      |            |              |       |  |
|                                                | 2                                                                                                                                                                                      | 02/24/16                                                 | REVISED PER CUSTOMER COMMENTS |                 |           |      | TB         | -            | -     |  |
|                                                | 1                                                                                                                                                                                      | 1 02/10/16 REVISED ORIENTAION AND ELEVATION PER CUSTOMER |                               |                 |           |      | TB         | -            | -     |  |
|                                                | 0 01/28/16 ISSUE FOR FABRICATION                                                                                                                                                       |                                                          |                               |                 | N         |      | TB         | -            | -     |  |
|                                                | A 11/04/15 ISSUE FOR APPROVAL                                                                                                                                                          |                                                          |                               |                 |           |      | TB         | -            | -     |  |
|                                                | REV                                                                                                                                                                                    |                                                          |                               |                 |           | DWN  | CHK        | APP          |       |  |
|                                                | DRAWN BY:                                                                                                                                                                              | T. BRIDGES                                               | DATE: 10/29/15                | SCALE: AS SHOWN | ECKED BY: | -    | APPROVED B | APPROVED BY: |       |  |
|                                                | SUMMITE Energy Equipment<br>41 HC PIONEER PKWY<br>SULPHUR SPRINGS, TX 75482<br>PH: 903-951-1217<br>www.summitenergyequipment.com                                                       |                                                          |                               |                 |           |      |            |              |       |  |
|                                                | KPE<br>KP ENGINEERING                                                                                                                                                                  |                                                          |                               |                 |           |      |            |              |       |  |
| I <u>ED,</u><br>I <u>S.</u>                    | HOLLY FRONTIER J-1422 B<br>PENEX CONDENSATE RECOVERY POT<br>TAG# 004-V-502                                                                                                             |                                                          |                               |                 |           |      |            |              |       |  |
| ITIAL<br>IIS DRAWING<br>IT ENERGY<br>N PART OR | PLAN & ELEVATION DRAWING                                                                                                                                                               |                                                          |                               |                 |           |      |            |              |       |  |
|                                                | PROJE                                                                                                                                                                                  | CT NUMBER                                                | QUALITY CONTR                 | ROL APPROVED    | SHEET     | REV: | DRAWI      | NG NUM       | BER   |  |
| PERMISSION<br>PROHIBITED.                      | 11                                                                                                                                                                                     | 398                                                      | DATE                          | BY              | 1of2      | 2    | 200-021    | -009-0       | 01-01 |  |