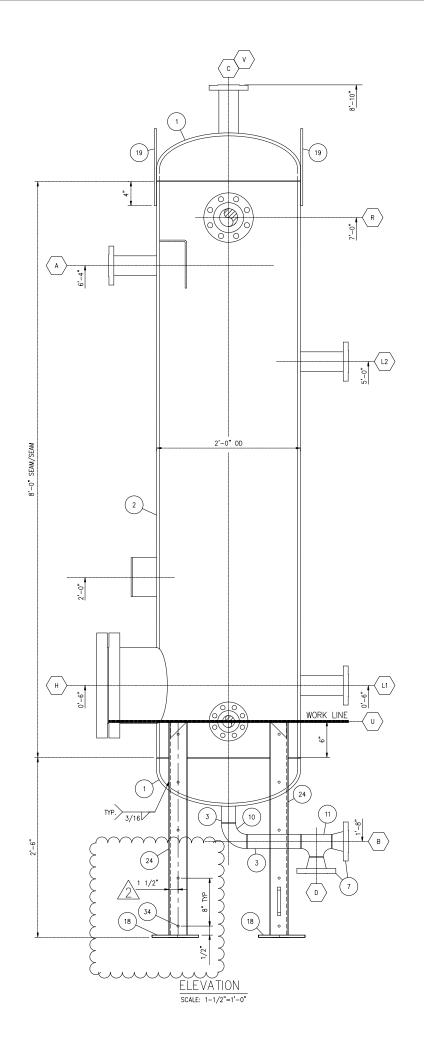

HOLLY FRONTIER J—1422 B PENEX FEED STEAM HEATER CONDENSATE POT TAG# 004—V—501

## PLAN & ELEVATION DRAWING