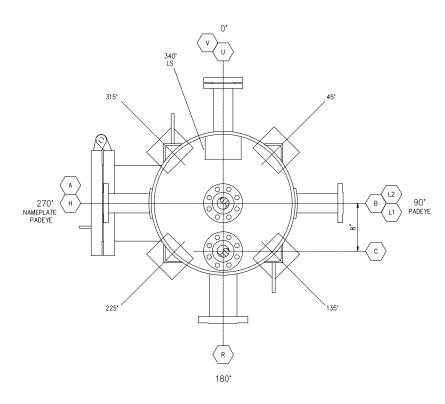

PLAN (TOP VIEW)
SCALE: 1-1/2"=1'-0"

HOLLY FRONTIER J—1422 B PENEX FEED STEAM HEATER CONDENSATE POT TAG# 004—V—501