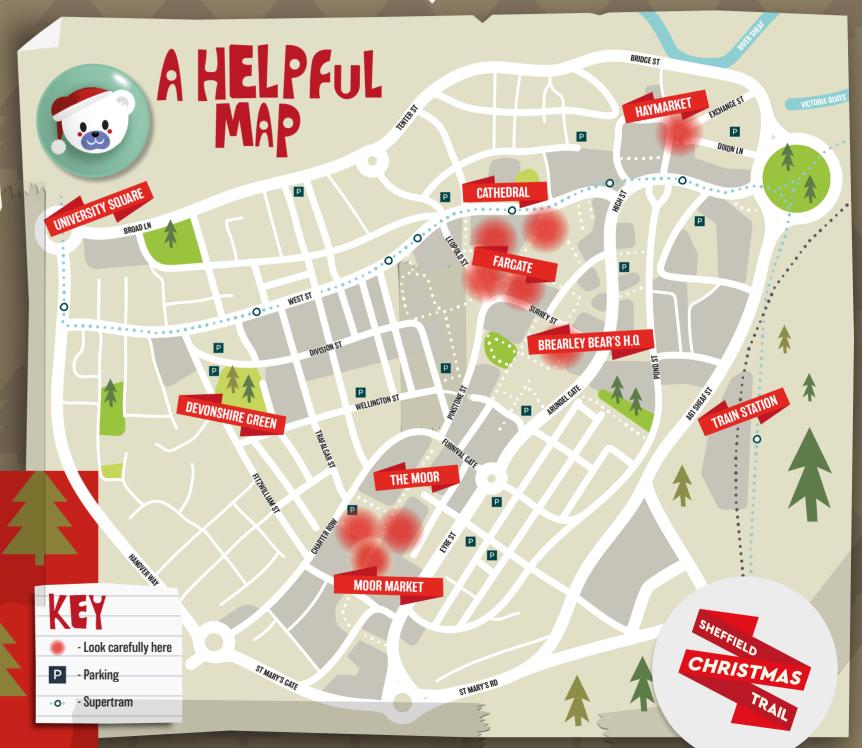

## SOLVE THE CLUES FIND THE REINDEER

- There's no need to go underground for this first clue at The Moor.

  Head to the place where you 'create your own sub, to find a reindeer who's missing from the club.
- This clue isn't all that can be seen, at Sheffield's newest cinema screen.
  A place to see your name in lights, where you sit in the dark, day or night.
- In a department store on The Moor beginning with A.
  By the first floor lifts a reindeer's waiting to play.
- Known for big brands and bargains, is this store in Orchard Square.

  Head up to the first floor and see what you find there.
- Now there's another reindeer you'll find in Orchard Square.
  Where amongst the books you must look. Leave no stone unturned.
- Off to Fargate for your next clue, where phones galore wait for you.
  A playful reindeer you will see, at a venue whose name ends in 2.
- Now head to the High Street where music and more you'll find in store.

  A naughty reindeer you will see, in a store with a name ending in V.
- The Haymarket home of the Post Office now has an extra guest.

  To the bottom of the escalator is where you should head next.

Find all the reindeen to claim your gift!