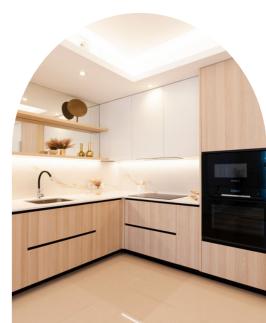

## Unlock Costa Blanca's sunshine with your new home

Luxury modern chique penthouse included with a solarium, a community pool, an outdoor terrace, an optional storage room, and a community garage. The penthouse is located in Doña Pepa - Quesada, which is located on a hill combining a quiet environment and a sunny area. The area is known for the huge salt lakes near the port city of Torrevieja, which create a healthy environment due to the salt and iodine. In addition, the city has views of the Sierra de Orihuela Mountains, an important nature reserve and hotbed for diverse flora and fauna.

| Total surface        | 113.09m2 | Bedrooms                | 3            |
|----------------------|----------|-------------------------|--------------|
| Living surface       | 101.89m2 | Bathrooms               | 2            |
| Terrace surface (2x) | 11.2m2   | Kitchens                | 1            |
| solarium             | 98m2     | Storage rooms           | 1 (optional) |
|                      |          | Community swimming pool | yes          |
|                      |          | Private garage          | yes          |