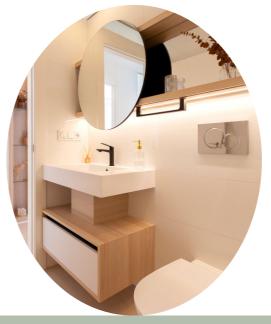

| Total surface        | 113.09m2 | Bedrooms                | 3            |
|----------------------|----------|-------------------------|--------------|
| Living surface       | 101.89m2 | Bathrooms               | 2            |
| Terrace surface (2x) | 11.2m2   | Kitchens                | 1            |
| solarium             | 98m2     | Storage rooms           | 1 (optional) |
|                      |          | Community swimming pool | yes          |
|                      |          | Private garage          | yes          |