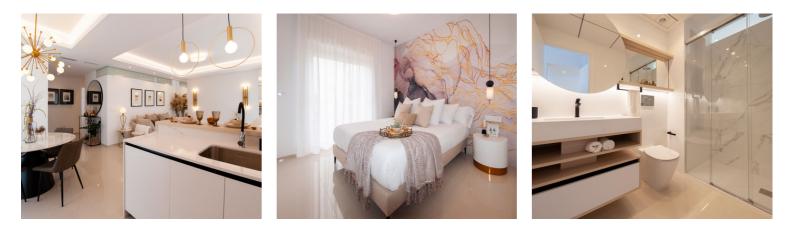

Below you will find the details of the property.

- total area: 86.24m2
- bedrooms: 2
- **bathrooms:** 2
- outdoor terrace included
- **solarium** included
- community pool included
- community garage included
- optional storage room