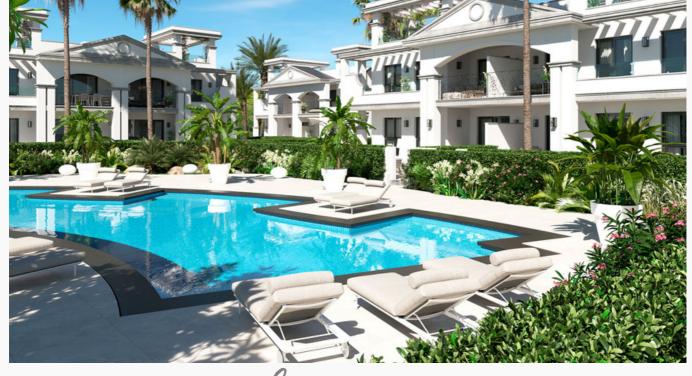

## Doña Pepa Quesada

Luxury penthouse in modern chique style included with a solarium, a community pool, an outdoor terrace, and a community garage. The penthouse is located in Doña Pepa - Quesada, which is located on a hill combining a quiet environment and a sunny area. The area is known for the huge salt lakes near the port city of Torrevieja, which create a healthy environment due to the salt and iodine. In addition, the city has views of the Sierra de Orihuela Mountains, an important nature reserve and hotbed for diverse flora and fauna.

Below you will find the details of the property.

- total area: 86.24m2
- bedrooms: 2
- **bathrooms:** 2
- outdoor terrace included
- **solarium** included
- community pool included
- community garage included
- optional storage room