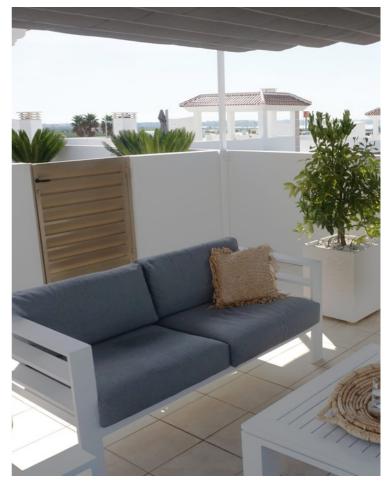

Below you will find the details of the property.

- total area: 86.24m2
- bedrooms: 2
- **bathrooms:** 2
- outdoor terrace included
- **solarium** included
- community pool included
- community garage included
- optional storage room