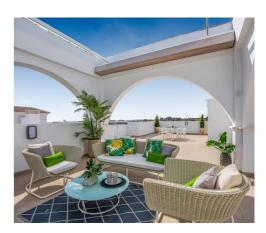

, an optional storage room, and a community garage. The penthouse is located in Doña Pepa - Quesada, which is located on a hill combining a quiet environment and a sunny area. The area is known for the huge salt lakes near the port city of Torrevieja, which create a healthy environment due to the salt and iodine. In addition, the city has views of the Sierra de Orihuela Mountains, an important nature reserve and hotbed for diverse flora and fauna.



Below you will find the details of the property.

• total area: 113.09m2

bedrooms: 3bathrooms: 2

• outdoor terrace included

• solarium included

• community pool included

• community garage included

• optional storage room

Scan and request the floor plan, available houses, and more detailed information.



## Take a look - ambiance







## Call us for a free consultation or information!

John Erwich +31 (0) 653301287 Niel Roekalea +31 (0) 653289059