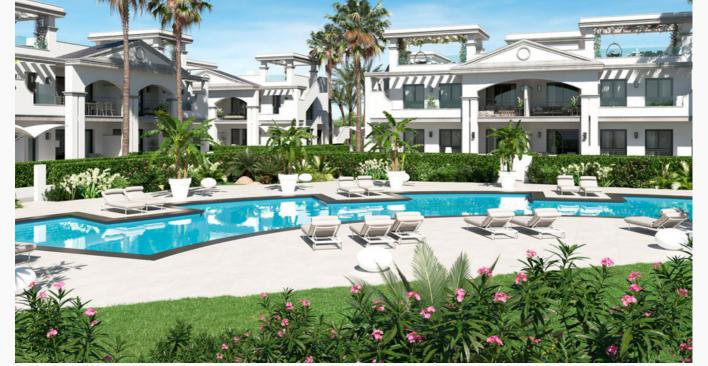

## Doña Pepa Quesada

from €387,000

Luxury modern chique penthouse included with a solarium, a community pool, an outdoor terrace, an optional storage room, and a community garage. The penthouse is located in Doña Pepa - Quesada, which is located on a hill combining a quiet environment and a sunny area. The area is known for the huge salt lakes near the port city of Torrevieja, which create a healthy environment due to the salt and iodine. In addition, the city has views of the Sierra de Orihuela Mountains, an important nature reserve and hotbed for diverse flora and fauna.