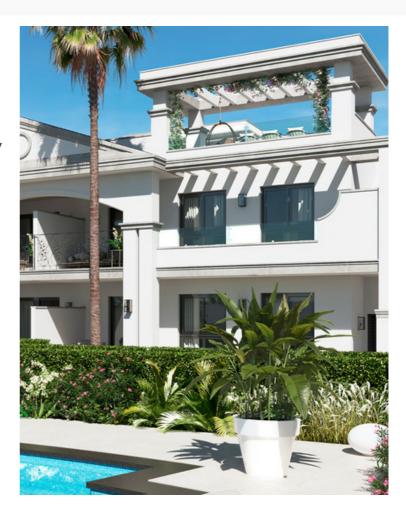

## Penthouse Jenara

## Doña Pepa Quesada



from €387,000







Luxury modern chique penthouse included with a solarium, a community pool, an outdoor terrace, an optional storage room, and a community garage. The penthouse is located in Doña Pepa - Quesada, which is located on a hill combining a quiet environment and a sunny area. The area is known for the huge salt lakes near the port city of Torrevieja, which create a healthy environment due to the salt and iodine. In addition, the city has views of the Sierra de Orihuela Mountains, an important nature reserve and hotbed for diverse flora and fauna.



Below you will find the details of the property.

• total area: 113.09m2

bedrooms: 3bathrooms: 2

• outdoor terrace included

• solarium included

• community pool included

• community garage included

• optional storage room

Scan and request the floor plan, available houses, and more detailed information.



## Take a look - ambiance







## Call us for a free consultation or information!

John Erwich +31 (0) 653301287 Niel Roekalea +31 (0) 653289059