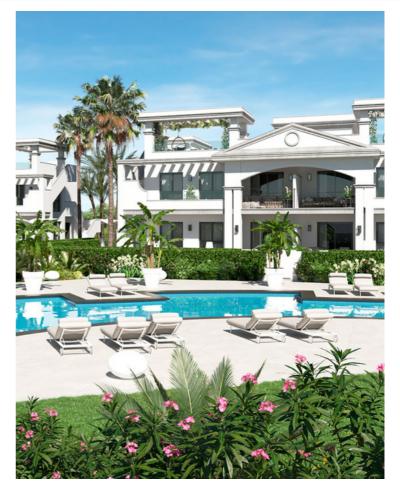

Below you will find the details of the property.

- total area: 83.44m2
- bedrooms: 2
- **bathrooms:** 2
- outdoor terrace included
- community pool included
- community garden included
- private garage included
- optional storage room