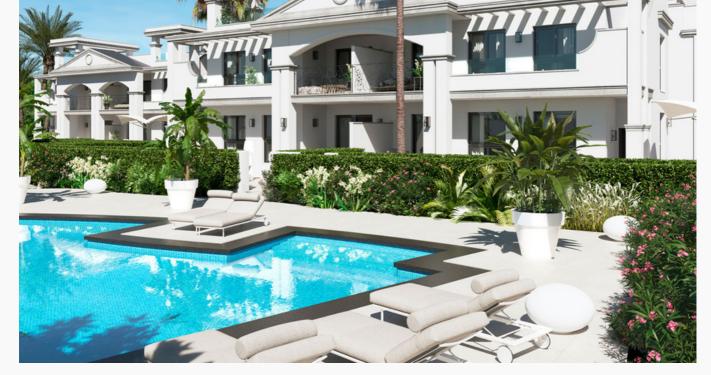

## Doña Pepa Quesada

Luxury modern chique apartment in bohemian chique style included with a community pool, an outdoor terrace, a storage room, and community garage. The apartment is located in Doña Pepa - Quesada, which is located on a hill combining a quiet environment and a sunny area. The area is known for the huge salt lakes near the port city of Torrevieja, which create a healthy environment due to the salt and iodine. In addition, the city has views of the Sierra de Orihuela Mountains, an important nature reserve and hotbed for diverse flora and fauna.