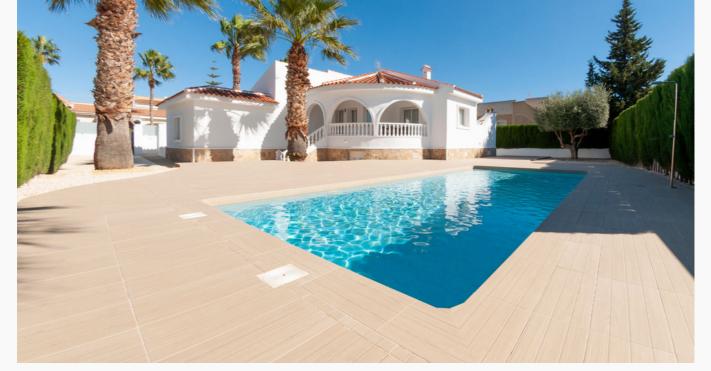

Villa Aletta

Doña Pepa Quesada

Ground level traditional villa in modern chique style included with a private pool, and your own garage. The villa is located in Doña Pepa - Quesada, which is located on a hill combining a quiet environment and a sunny area. The area is known for the huge salt lakes near the port city of Torrevieja, which create a healthy environment due to the salt and iodine. In addition, the city has views of the Sierra de Orihuela Mountains, an important nature reserve and hotbed for diverse flora and fauna.

Below you will find the details of the property.

- total area: 130.72m2
- **plot:** 682.90m2
- bedrooms: 3
- bathrooms: 2
- outdoor terrace included
- solarium included
- private pool included
- private garage included
- private storage room included