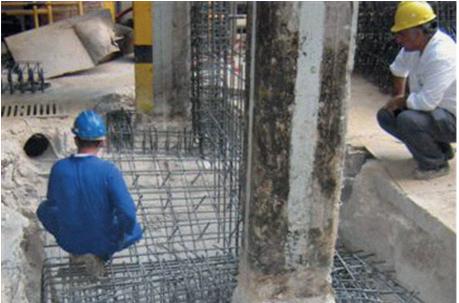

Services offered: Evaluation of the existing conditions design of strengthening measures and construction follow up.