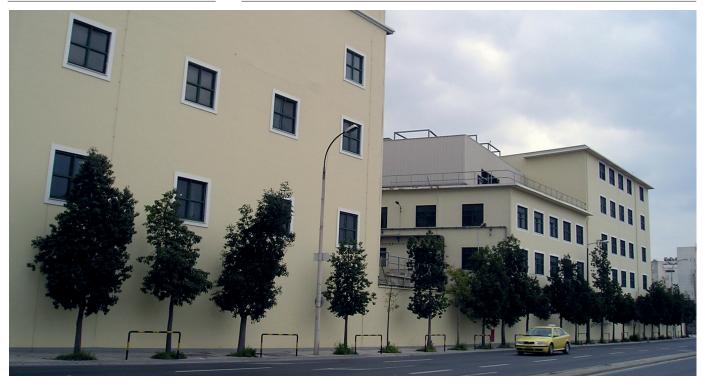

## SEISMIC UPGRAGE OF ELAIS INDUSTRIAL BUILDING COMPLEX AT PHALIRON

## **DESCRIPTION:**

The ELAIS industrial complex comprises more than 30 buildings of various forms and different ages used to house the production units and the administration of the Company. The entire complex is declared preservable and seismic upgrade was decided to ensure safe operation condition for both the production units and the other departments.