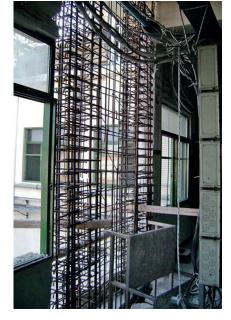

Services offered: Evaluation of the existing conditions design of strengthening measures and construction follow up.