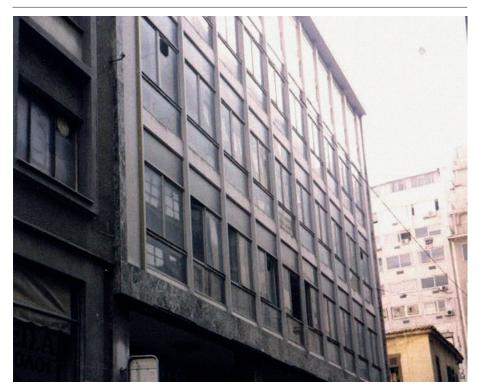

#### **DESCRIPTION:**

It's a 9 storey office building (5 full area and 4 set back storeys with a basement). The building in its former use housed the magistrate court and the state mortgage office. Period of construction: 1966-1968. Covered area:  $470 \, \text{m}^2$ 