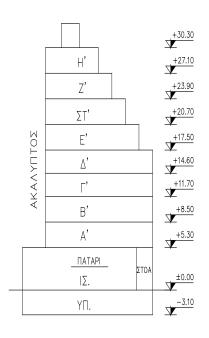

#### **DESCRIPTION:**

It's a 9 storey office building (5 full area and 4 set back storeys with a basement). The building in its former use housed the magistrate court and the state mortgage office. Period of construction: 1966-1968. Covered area:  $470 \, \text{m}^2$ 

Total service area :  $4.500 \, \text{m}^2$ . Structural system : Reinforced Concrete frame RETROFIT MEASURES

- New stiffening members (Reinforced shotcrete walls)
- Strenghening of slabs and beams of 2nd and 3rd floor (Reinforced shotcrete).
- Jacketing of small section columns in upper floors.
- · Repair of damaged members.
- New 8 storeys external emergency staircase (steel structure).
- Reinforced shotcrete was used to strengthen reinforced concrete members.
- Cost of retrofit works : 430.000.00 €