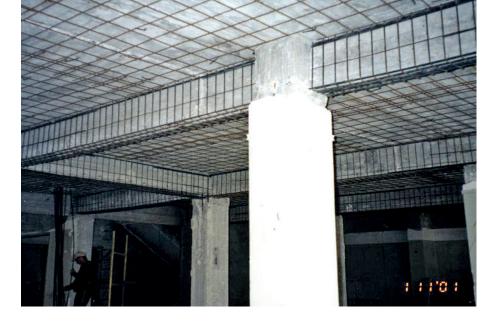

Total service area :  $4.500 \, \text{m}^2$ . Structural system : Reinforced Concrete frame RETROFIT MEASURES

- New stiffening members (Reinforced shotcrete walls)
- Strenghening of slabs and beams of 2nd and 3rd floor (Reinforced shotcrete).
- Jacketing of small section columns in upper floors.
- · Repair of damaged members.
- New 8 storeys external emergency staircase (steel structure).
- Reinforced shotcrete was used to strengthen reinforced concrete members.
- Cost of retrofit works : 430.000.00 €