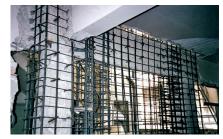

Total service area :  $4.500 \, \text{m}^2$ . Structural system : Reinforced Concrete frame RETROFIT MEASURES

- New stiffening members (Reinforced shotcrete walls)
- Strenghening of slabs and beams of 2nd and 3rd floor (Reinforced shotcrete).
- Jacketing of small section columns in upper floors.
- · Repair of damaged members.
- New 8 storeys external emergency staircase (steel structure).
- Reinforced shotcrete was used to strengthen reinforced concrete members.
- Cost of retrofit works : 430.000.00 €