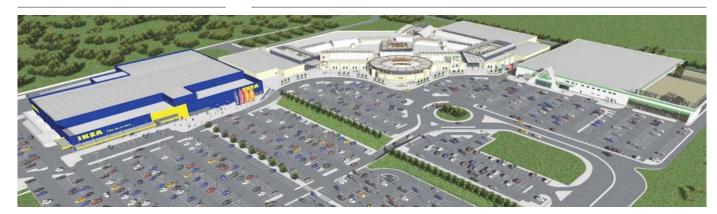

## **DESCRIPTION:**

Complex of commercial buildings totalling 46.000m2 area above ground and additional 26.000m2 of basement.

Structural System Features

A mixture of reinforced concrete and large span structural steel buildings. Access to the center is provided by a prestressed concrete overpass bridge.