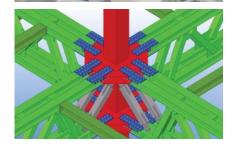

## **DESCRIPTION:**

Complex of commercial buildings totalling 46.000m2 area above ground and additional 26.000m2 of basement.

Structural System Features

A mixture of reinforced concrete and large span structural steel buildings. Access to the center is provided by a prestressed concrete overpass bridge.

Services offered

- Full range structural design of steel and concrete buildings.
- Preliminary design of the access bridge.
- Site supervision and construction follow up.