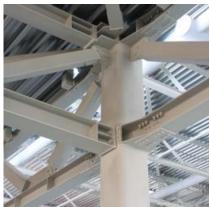

## **DESCRIPTION:**

Complex of commercial buildings totalling 46.000m2 area above ground and additional 26.000m2 of basement.

Structural System Features

A mixture of reinforced concrete and large span structural steel buildings. Access to the center is provided by a prestressed concrete overpass bridge.

Services offered

- Full range structural design of steel and concrete buildings.
- Preliminary design of the access bridge.
- Site supervision and construction follow up.