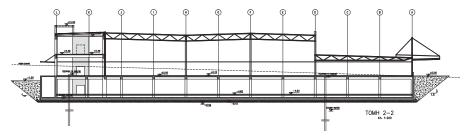

## **DESCRIPTION:**

Complex of commercial buildings totalling 46.000m2 area above ground and additional 26.000m2 of basement.

Structural System Features

A mixture of reinforced concrete and large span structural steel buildings. Access to the center is provided by a prestressed concrete overpass bridge.

Services offered

- Full range structural design of steel and concrete buildings.
- Preliminary design of the access bridge.
- Site supervision and construction follow up.