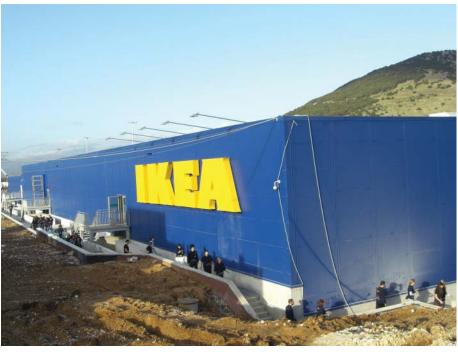

# **COMMERCIAL CENTER AT IOANNINA**

## **DESCRIPTION:**

Complex of commercial buildings totalling 46.000m2 area above ground and additional 26.000m2 of basement.

Structural System Features

A mixture of reinforced concrete and large span structural steel buildings. Access to the center is provided by a prestressed concrete overpass bridge.