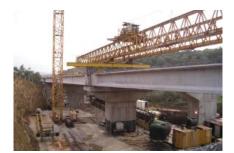

The total bridged length is 201m comprising six (6) spans of 33.5m each. The deck is formed by precast prestressed beams of 2.00m deep combined with an in-situ deck slab 28cm thick. The single stem hollow piers are founded on 8.00x10.00 m footings bearing on strong flisch formation.