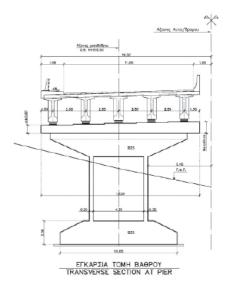

The total bridged length is 201m comprising six (6) spans of 33.5m each. The deck is formed by precast prestressed beams of 2.00m deep combined with an in-situ deck slab 28cm thick. The single stem hollow piers are founded on 8.00x10.00 m footings bearing on strong flisch formation.