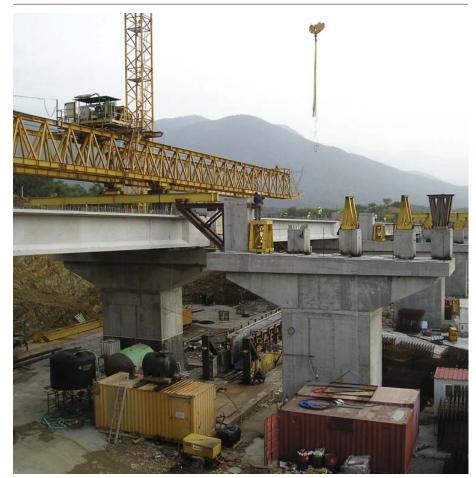

The total bridged length is 201m comprising six (6) spans of 33.5m each. The deck is formed by precast prestressed beams of 2.00m deep combined with an in-situ deck slab 28cm thick. The single stem hollow piers are founded on 8.00x10.00 m footings bearing on strong flisch formation.