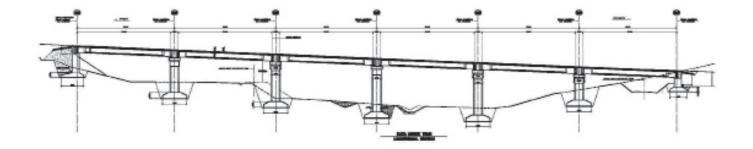

The total bridged length is 201m comprising six (6) spans of 33.5m each. The deck is formed by precast prestressed beams of 2.00m deep combined with an in-situ deck slab 28cm thick. The single stem hollow piers are founded on 8.00x10.00 m footings bearing on strong flisch formation.