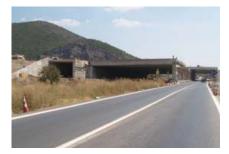

## BRIDGE A27-TE09

## DESCRIPTION:

The MOREAS Motorway bringe A27-TE09 is located at CH 4+573 of the TSAKONA-ARFARON I/C and carries the Motorway traffic across the old N/R Tripolis-Kalamata a central irrigation channel and the adjacent local road.

The total bridge length of 63.0m comprises separated bays over each bridged obstacle. The side bays over the roads are bridged using portal frames on bored piles whereas simply supported precast prestressed beams combined with in-situ deck slab are used in the central segment over the channel.

The internal legs of the side frames are appropriately formed to provide seating for the central deck beams.