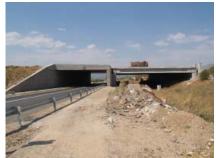

## BRIDGE A27-TE09

## DESCRIPTION:

The MOREAS Motorway bringe A27-TE09 is located at CH 4+573 of the TSAKONA-ARFARON I/C and carries the Motorway traffic across the old N/R Tripolis-Kalamata a central irrigation channel and the adjacent local road.

The total bridge length of 63.0m comprises separated bays over each bridged obstacle. The side bays over the roads are bridged using portal frames on bored piles whereas simply supported precast prestressed beams combined with in-situ deck slab are used in the central segment over the channel.

The internal legs of the side frames are appropriately formed to provide seating for the central deck beams.