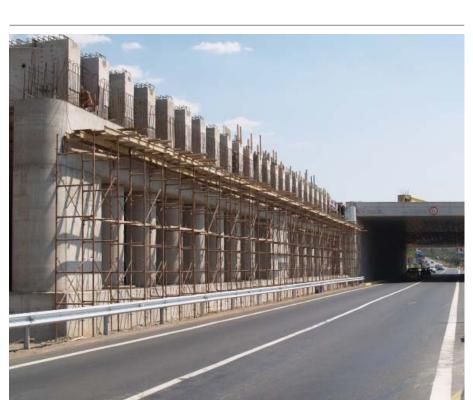

## DESCRIPTION:

The MOREAS Motorway bringe A27-TE09 is located at CH 4+573 of the TSAKONA-ARFARON I/C and carries the Motorway traffic across the old N/R Tripolis-Kalamata a central irrigation channel and the adjacent local road.

The total bridge length of 63.0m comprises separated bays over each bridged obstacle. The side bays over the roads are bridged using portal frames on bored piles whereas simply supported precast prestressed beams combined with in-situ deck slab are used in the central segment over the channel.

The internal legs of the side frames are appropriately formed to provide seating for the central deck beams.