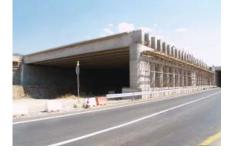

## BRIDGE A27-TE09

## DESCRIPTION:

The MOREAS Motorway bringe A27-TE09 is located at CH 4+573 of the TSAKONA-ARFARON I/C and carries the Motorway traffic across the old N/R Tripolis-Kalamata a central irrigation channel and the adjacent local road.

The total bridge length of 63.0m comprises separated bays over each bridged obstacle. The side bays over the roads are bridged using portal frames on bored piles whereas simply supported precast prestressed beams combined with in-situ deck slab are used in the central segment over the channel.

The internal legs of the side frames are appropriately formed to provide seating for the central deck beams.