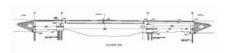

## BRIDGE A27-TE09

## DESCRIPTION:

The MOREAS Motorway bringe A27-TE09 is located at CH 4+573 of the TSAKONA-ARFARON I/C and carries the Motorway traffic across the old N/R Tripolis-Kalamata a central irrigation channel and the adjacent local road.

The total bridge length of 63.0m comprises separated bays over each bridged obstacle. The side bays over the roads are bridged using portal frames on bored piles whereas simply supported precast prestressed beams combined with in-situ deck slab are used in the central segment over the channel.

The internal legs of the side frames are appropriately formed to provide seating for the central deck beams.