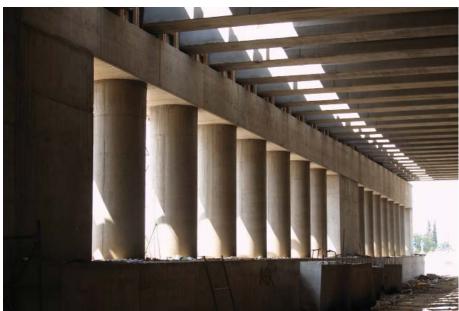

## DESCRIPTION:

The MOREAS Motorway bringe A27-TE09 is located at CH 4+573 of the TSAKONA-ARFARON I/C and carries the Motorway traffic across the old N/R Tripolis-Kalamata a central irrigation channel and the adjacent local road.

The total bridge length of 63.0m comprises separated bays over each bridged obstacle. The side bays over the roads are bridged using portal frames on bored piles whereas simply supported precast prestressed beams combined with in-situ deck slab are used in the central segment over the channel.

The internal legs of the side frames are appropriately formed to provide seating for the central deck beams.