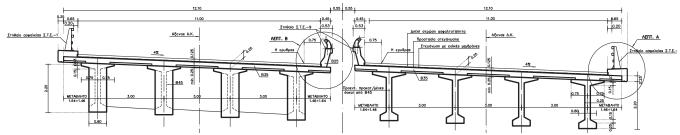

#### **DESCRIPTION:**

he Egnatia Odos bridge G6 is located at CH 14+400 of section 4.2.2 (Grevena-Kozani) and carries the separated carriageways of the Artery over Aliakmon river.

The total bridge length of 280m comprises seven equal spans of 40,0m each. The deck structure is formed by four precast posttensioned beams with in situ deck slab which is made continuous over the piers. Deck beams bear via elastomeric bearings on hollow rectangular piers with heights 15m to 25m