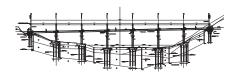

#### **DESCRIPTION:**

he Egnatia Odos bridge G6 is located at CH 14+400 of section 4.2.2 (Grevena-Kozani) and carries the separated carriageways of the Artery over Aliakmon river.

The total bridge length of 280m comprises seven equal spans of 40,0m each. The deck structure is formed by four precast posttensioned beams with in situ deck slab which is made continuous over the piers. Deck beams bear via elastomeric bearings on hollow rectangular piers with heights 15m to 25m