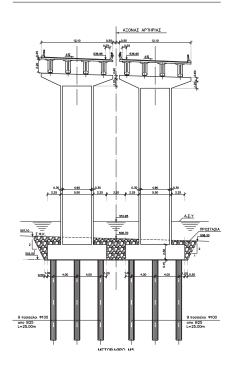

#### **DESCRIPTION:**

he Egnatia Odos bridge G6 is located at CH 14+400 of section 4.2.2 (Grevena-Kozani) and carries the separated carriageways of the Artery over Aliakmon river.

The total bridge length of 280m comprises seven equal spans of 40,0m each. The deck structure is formed by four precast posttensioned beams with in situ deck slab which is made continuous over the piers. Deck beams bear via elastomeric bearings on hollow rectangular piers with heights 15m to 25m

All piers are on bored pile foundations.