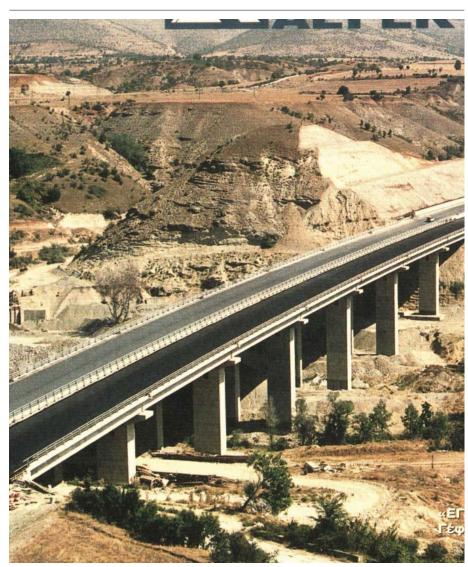

# BRIDGE OF RIVER ALIAKMON EGNATIA ODOS

#### **DESCRIPTION:**

he Egnatia Odos bridge G6 is located at CH 14+400 of section 4.2.2 (Grevena-Kozani) and carries the separated carriageways of the Artery over Aliakmon river.

The total bridge length of 280m comprises seven equal spans of 40,0m each. The deck structure is formed by four precast posttensioned beams with in situ deck slab which is made continuous over the piers. Deck beams bear via elastomeric bearings on hollow rectangular piers with heights 15m to 25m