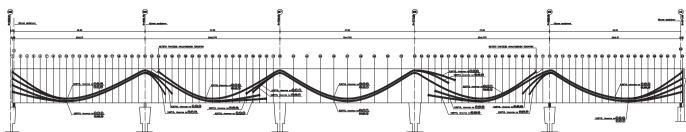

Level 3: Ramp 3 and Ramp 4 bridges.

Level 2: Bridge carying the Athens-Lamia National Road.

Level 1: Underground passage of E-S-S- freeway and the Suburban R/R Line.

The bridge of ramp 5 has a total length of 456m (central spans 47,5m) whereas ramp 8 bridge has a total length of 470,0m (central spans 61,40m).

Both bridges feature prestressed concrete continuous deck supported by single column piers via elastomeric bearing. All piers are on bored piles foundations.