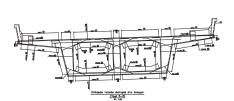

## **DESCRIPTION:**

The Metamorphosis Interchange comprises structures deployed in 4 levels serving the following:

Level 4: Ramp 5 and Ramp 8 bridges. These bridges were constructed over the facilities of the other levers which were constructed at an earlier stage.

Level 3: Ramp 3 and Ramp 4 bridges.

Level 2: Bridge carying the Athens-Lamia National Road.

Level 1: Underground passage of E-S-S- freeway and the Suburban R/R Line.

The bridge of ramp 5 has a total length of 456m (central spans 47,5m) whereas ramp 8 bridge has a total length of 470,0m (central spans 61,40m).

Both bridges feature prestressed concrete continuous deck supported by single column piers via elastomeric bearing. All piers are on bored piles foundations.