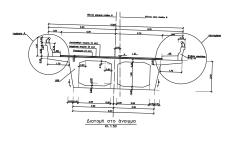

## **DESCRIPTION:**

The Metamorphosis Interchange comprises structures deployed in 4 levels serving the following:

Level 4: Ramp 5 and Ramp 8 bridges. These bridges were constructed over the facilities of the other levers which were constructed at an earlier stage.

Level 3: Ramp 3 and Ramp 4 bridges.

Level 2: Bridge carying the Athens-Lamia National Road.

Level 1: Underground passage of E-S-S- freeway and the Suburban R/R Line.

The bridge of ramp 5 has a total length of 456m (central spans 47,5m) whereas ramp 8 bridge has a total length of 470,0m (central spans 61,40m).

Both bridges feature prestressed concrete continuous deck supported by single column piers via elastomeric bearing. All piers are on bored piles foundations.