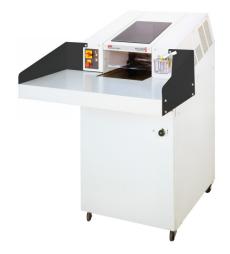

## HSM Powerline FA 400.2 heavy duty document shredder

Thanks to its large throughput, this sturdy and durable heavy duty document shredder is perfect for use in archives or central stations for document shredding.

## **Product information**

We have integrated a manual oiler into the device which will ensure it runs smoothly, giving a consistently high cutting capacity and quality.

Our device has a practical storage table to put data carriers on before or during your shredding operations.

The device can be used on a mobile basis and has smooth-running, stable castors with a parking brake.