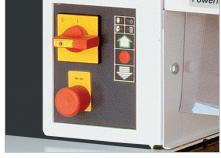

## Functional operator control panel with LED indicator

Clear signals showing the operating status of the data shredder are vital. The functional operator control panel with an LED indicator provides this information very clearly.

## User safety through emergency off switch

It may be necessary to stop the machine immediately so we have equipped the device with an emergency off switch.