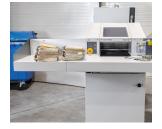

## **Product information**

We have integrated a manual oiler into the device which will ensure it runs smoothly, giving a consistently high cutting capacity and quality.

Our device has a practical storage table to put data carriers on before or during your shredding operations.

## **Convenient working height**

The height at which the data media is inserted into the shredder means working with it is easy and convenient.