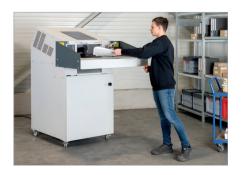

The device can be used on a mobile basis and has smooth-running, stable castors with a parking brake.

## **Convenient working height**

The height at which the data media is inserted into the shredder means working with it is easy and convenient.