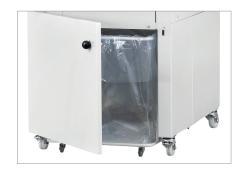

## **Effortless emptying**

The device has a removable trolley (easy to get out of the machine) and the collecting bag itself can be re-used.