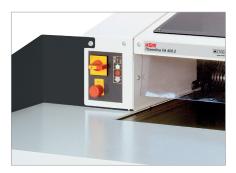

## Functional operator control panel with LED indicator

Clear signals showing the operating status of the data shredder are vital. The functional operator control panel with an LED indicator provides this information very clearly.

## User safety through emergency off switch

It may be necessary to stop the machine immediately so we have equipped the device with an emergency off switch.