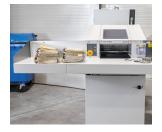

### **Product information**

We have integrated a manual oiler into the device which will ensure it runs smoothly, giving a consistently high cutting capacity and quality.

Our device has a practical storage table to put data carriers on before or during your shredding operations.

# **Effortless emptying**

The device has a removable trolley (easy to get out of the machine) and the collecting bag itself can be re-used.