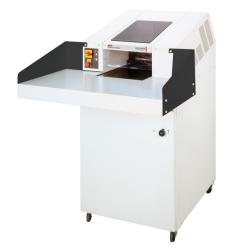

# HSM Powerline FA 400.2 heavy duty document shredder

Thanks to its large throughput, this sturdy and durable heavy duty document shredder is perfect for use in archives or central stations for document shredding.

The device can be used on a mobile basis and has smooth-running, stable castors with a parking brake.

# **Convenient working height**

The height at which the data media is inserted into the shredder means working with it is easy and convenient.