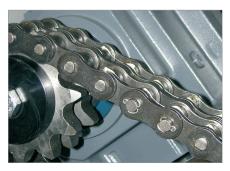

|
| Voltage / Frequency:                  | 400 V / 50 Hz   |                                |                                                                                                              |

### **Product information**



We have integrated a manual oiler into the device which will ensure it runs smoothly, giving a consistently high cutting capacity and quality.



Our device has a practical storage table to put data carriers on before or during your shredding operations.



The device can be used on a mobile basis and has smooth-running, stable castors with a parking brake.





# Specially hardened solid steel cutting rollers

The induction-hardened solid steel cutting rollers are wear-resistant and guarantee durability.



#### **Continuous operation**

Powerful drive allows continuous operation.



# Functional operator control panel with LED indicator

Clear signals showing the operating status of the data shredder are vital. The functional operator control panel with an LED indicator provides this information very clearly.



# **Convenient working height**

The height at which the data media is inserted into the shredder means working with it is easy and convenient.



# User safety through emergency off switch

It may be necessary to stop the machine immediately so we have equipped the device with an emergency off switch.



# **Effortless emptying**

The device has a removable trolley (easy to get out of the machine) and the collecting bag itself can be re-used.