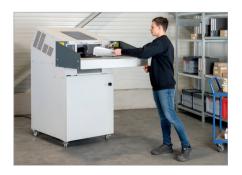

# **Convenient working height**

The height at which the data media is inserted into the shredder means working with it is easy and convenient.