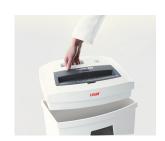

## High level of user safety

User safety is paramount. A slight pressure on the safety element immediately stops the paper feed and prevents unintentional entry into the machine.