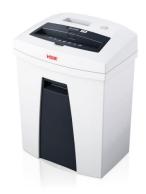

# **HSM SECURIO C16 document shredder**

Small, sleek and secure. A great shredder for private use or in a small office. With cutting rollers made from hardened steel and a pressure-sensitive safety element.

## **Technical data**

| Order number:                                   | 1900111                 | Intake width:                       | 225 mm                   |
|-------------------------------------------------|-------------------------|-------------------------------------|--------------------------|
| EAN                                             | 4026631035583           | Container volume /                  | 25 l                     |
| Cutting type:                                   | strip cut               | collecting:                         |                          |
| Cutting size:                                   | 3,9 mm                  | Collection volume in sheets (80 g): | 225                      |
| Security level (DIN 66399):                     | E-2 P-2 T-2             | Noise level (idle operation):       | ca. 55 - 60 dB(A)        |
| Cutting capacity in sheets 80g/m <sup>2</sup> : | 12 - 14                 | Width x Depth x Height:             | 366 x 258 x 455 mm       |
| •                                               | 185 W                   | Weight:                             | 4 kg                     |
| Power consumption:                              | 102 44                  | Shredder material:                  | Paper, Staples and paper |
| Voltage / Frequency:                            | 220-240 V / 50 Hz/60 Hz | Sincuaci material.                  | clips, Credit card       |