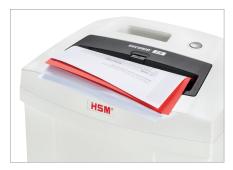

# Anti-paper jam function

The paper feed with overload protection reduces paper jams and sustains the high throughput of paper.

## High level of user safety

User safety is paramount. A slight pressure on the safety element immediately stops the paper feed and prevents unintentional entry into the machine.