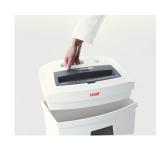

# High level of user safety

User safety is paramount. A slight pressure on the safety element immediately stops the paper feed and prevents unintentional entry into the machine.