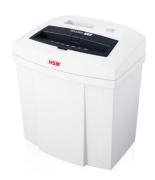

## **HSM SECURIO C14 document shredder**

Space-saving, quiet and reliable: the shredder for your home office. No power use in stand-by, has a high degree of user safety – and all of this in a great, modern design.

## **Technical data**

| Order number:                      | 2250111                 | Intake width:                       | 225 mm                                      |
|------------------------------------|-------------------------|-------------------------------------|---------------------------------------------|
| EAN                                | 4026631053976           | Container volume /                  | 20                                          |
| Cutting type:                      | strip cut               | collecting:                         |                                             |
| Cutting size:                      | 3,9 mm                  | Collection volume in sheets (80 g): | 180                                         |
| Security level (DIN 66399):        | E-2 P-2 T-2             | Noise level (idle operation):       | ca. 55 - 60 dB(A)                           |
| Cutting capacity in sheets 80g/m²: | 10 - 12                 | Width x Depth x Height:             | 366 x 258 x 405 mm                          |
|                                    |                         | Weight:                             | 4 kg                                        |
| Power consumption:                 | 160 W                   |                                     | Danier Charles and assess                   |
| Voltage / Frequency:               | 220-240 V / 50 Hz/60 Hz | Shredder material:                  | Paper, Staples and paper clips, Credit card |