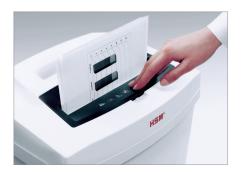

# High level of user safety

User safety is paramount. A slight pressure on the safety element immediately stops the paper feed and prevents unintentional entry into the machine.