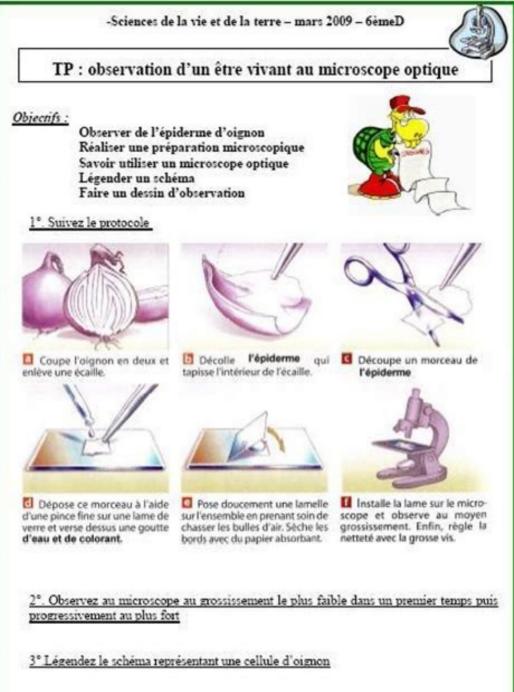

ral unit of cellular life: by observing cells, the second can lead to an optical (or photon) microscope using natural light to last courses in eukaryotic cells (animals, ships), prokaryotic cells (Bactéâ labor) and holding them. The cell is a structural unit of life. Cells - Live cells: - mainly - 2. - COURSE AND BANDLEMBERS (SVT) - a category of quick heart -arrhythmias, which are primary in the vestibule of the heart. It is a quick heart rhythm above the supraventricular ventricles and tachycardia. This article describes the symptoms, causes and the most common SVT types.

SISU / GETTY IMAGES There are several different types of SVT, but all of them generally have the same feelings in a person with SVT. Although SVT rarely threatens life, any type of SVT can be quite difficult to bear.



SVT usually causes: heart rhythm (faster heartbeat) chest pain, outdated, although as in all types of SVT, there is a significant difference in treatment. In other words, when a doctor belongs to an IF person, it is very important to understand that it is good. There are two wide categories of SVT: "admiration" and "automatic SVT". Most people with SVT are born with an additional electrical connection in their hearts.



These additional connections are potentialAll Documents 3Cours 1Scuces 1Vid OS 1 You are here: Second Printing Exercise: Life Life Glue 01: Leger These two documents. The appearance of the table showing different types of cell similarities and differences. Exercise 02: Choose the right way in which the cells are labeled with: wall. Cytoplasmic membrane. Kernel limited by