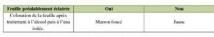

rêter ces résultats, en déduire le rôle de la lumière dans la synthèse de la matière organique par aux chlorophylliens.

constate que la feuille qui a été éclairée est de couleur marron foncé après traitement à l'alcool et à su iodée. Cela signifie que la feuille contient de l'amidon.

ouille non éclairée est de couleur jaune, ce qui signifie qu'elle ne contient pas d'amidon. La sparaison des deux résultats permet de conclure que la lumière est un élément nécessaire à la synthé-

2016; 67 (13): E27-E115. DOI: 10.1016 / J.JACC.2015.08.856 Mattav M, Devecchi C, de Vecchi F, Ramet F. Tachycardie nodale de l'ioventiquique Reinten: Current perspectives. Clin Cardiol'd Res represents. 2020; 11 (1): 1-6. DOI: 10.2147/RRCC.S186616 Yamabe H, ORITA Y. Reluctance Tachycardia from Sino node - a problem showing anatomical circuit tachycardia: analysis using a friction method.