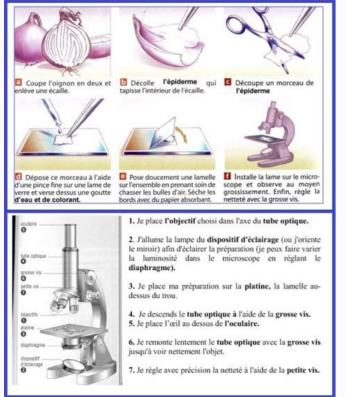

l, vascular), prokaryotes (Bacta ...) and their owners. Cell, live unit. Cells ... live units of cells: Second - Course 2 and Supraventricular Tachycardia (SVT) is a fast category of heart rate originating in the atrial land of the heart. Supraventricular agents through ventricles and tachycardia are fast heartbeat. This article explains the most common SVT symptoms, causes and types. Sisu/Getty Images have different types of SVT, but they feel the same way for the SVT usually causes: palpitations (heart beats faster) chest pain, dizziness, although the symptoms are similar to all types of SVT, there is a significant difference in treatment. So, when a doctor treats a person with if, this type of finding is very important. There are two wide saint categories: re -entry and automatic SVT.



Most people with SVT are born with additional electrical connections in the heart. These additional compounds form potential circuit. Under certain circumstances, this circuitry can "catch" an electrical impulse from the heart and keep spinning. This creates a new heart rhythm each round, producing tachycardia. The type of tachycardia created by these additional transients is called a tachycardia. The names for the different types of SVT reentan can be confusing, but the switch indicates the location of the additional connection in the heart. The most common types of SVT reentan can be confusing, but the switch indicates the location of the additional connection in the heart. depends heavily on the specific type. Unlike SVT assessment, additional electrical connections in the heart do no