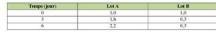

### J am Colla Cardiol.

fioxyde de carbone. Le lot A est placé à la lumière, le lot B à l'obscurité. On ellules au début de l'expérience puis après 3 et 6 jours de culture. La

observe que dans le lot A, éclairé, le nombre de cell millions par ml. de milieu de culture. Les cellules si úfie qu'elles produisent de la matière organique.

## is le lot B, le nombre de cellules diminue et stagne à 0.3 millions de cellules par mL. Cela cellules ne se multiplient pas et meurent. Elles ne peuvent done pas produire de matière or

conclut que la production de la matière organique par les chlorelles nécessite la présence de la