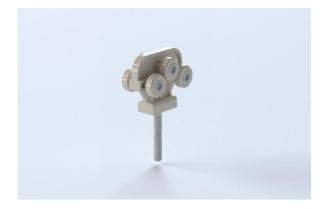

#### **CARRIER**

- Carrier provides to move the fabric
- Raw material is special plastic and resists across broken very well
- Coated chrome
- Carrier runs silence and enables flowing perfectly