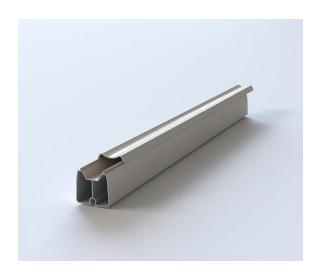

#### **FRONT PILLAR**

Height: 120 mm Width: 130 mm Thickness: 2 mm Weight: 2.938 g/m

- Raw material : Aluminum T56063
- Profile at front part enables discharge water
- Profile mounted under rain gutter