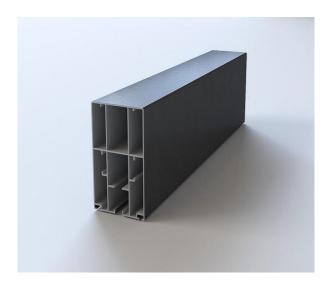

## **RAIL PROFILE**

Height: 160 mm Width:120 mm Thickness: 1,9 mm Weight: 7.216 g/m

- Raw material: Aluminum T56063
- Rail profile extends to 10.5 m without extra pillar
- Cylinder canals on profile prevent to flow water and air through pergola and fabric
- Rib in the canals enables to isolation