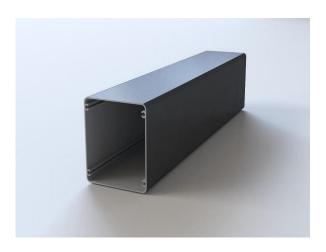

#### FRONT BEAM AND RAIN GUTTER

Height: 158.5 mm Width: 176.4mm Thickness: 2,2mm Weight: 5.068 g/m

- Raw material :Aluminum T56063
- Water is discharged through a canal on rain gutter and this part provides durability to pergola