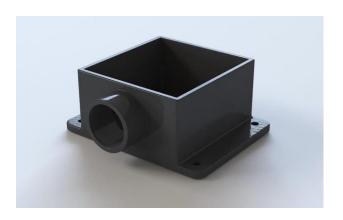

#### **WATER DISCHARGE PART**

- Raw material is a mold aluminium
- Enables water discharge and connect to ground