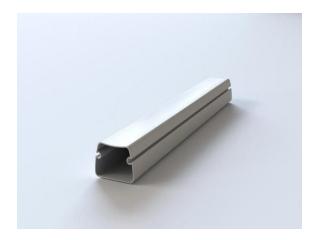

## **FABRIC PROFILE**

Height: 48.45 mm Width: 50 mm Thickness: 1.3 mm Weight: 1.025 g/m 'dir.

- Raw material: Aluminum T56063
- The vertical rod in the medium of profile enables extend to 400cm without extra colons
- Gutter on the top of profile for leds

# MAIN FABRIC PROFILE

Height: 55 mm Width: 80 mm Thickness: 1,7 mm Weight: 1.268 g/m

- Raw material: Aluminum T56063
- Profile at front and back of pergola enables moving

fabric