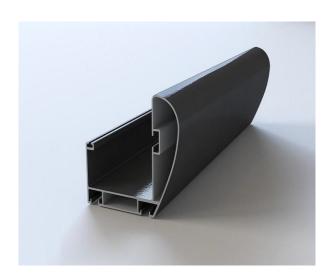

#### FRONT BEAM AND RAIN GUTTER

Height: 158.5 mm Width: 176.4mm Thickness: 2,2mm Weight: 5.068 g/m

- Raw material :Aluminum T56063
- Water is discharged through a canal on rain gutter and this part provides durability to pergola