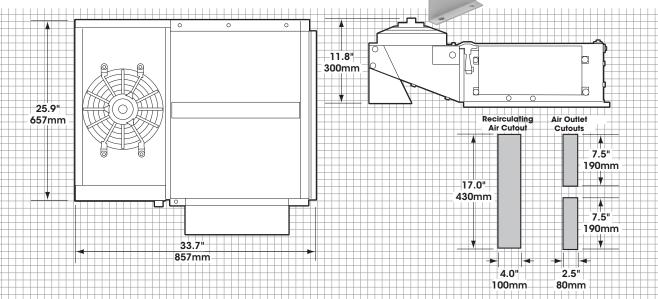

## **R-9757 Rooftop**

Heater/Air Conditioner

CONSTRUCTION • MINING • AGRICULTURE

With heating and cooling, the R-9757 rooftop unit delivers comfort and performance in any environment. The low-profile ceiling plenum blends with any interior. Options include a remotemount filter and in-line booster blower for a pressurized, dust-free cab.

**AIR FLOW** 400 CFM (680 m<sup>3</sup>/h) **WEIGHT** 135 lbs. (61kg)

MOTORS Evaporator – One 12 VDC, three speed (24 VDC available) Condenser – One 12 VDC low profile (24 VDC available)

CURRENT 38.2 amps @ 13.6 VDC (includes 4 amps for A/C clutch)
DRAW 19.1 amps @ 27.2 VDC (includes 2 amps for A/C clutch)