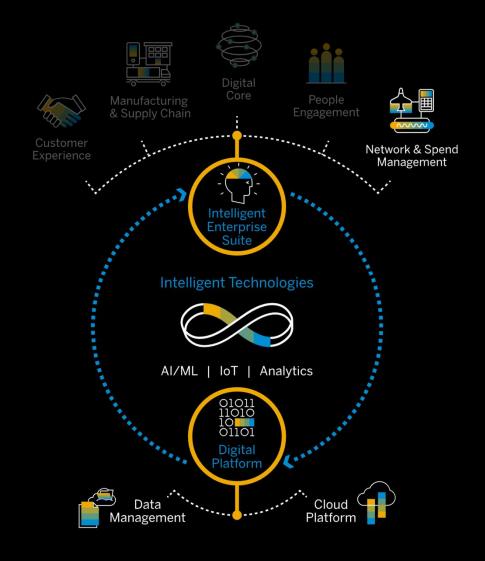

The Intelligent Enterprise Framework

# A nimble approach to managing data.

SAP Ariba can access data from any source, but the data stays where it is, and the system:

- Knows how to identify and manage it.
- Automatically improves/enhances it.
- Puts it to work instantly when and where you need it.

# Embed Intelligence from end-to-end.

SAP Ariba infuses intelligent innovations from source-to-pay process, so you can:

- Use data and results from each step to improve the rest of the process.
- Quickly roll out new innovations that can affect the entire process.
- Help you see the whole picture and be able to make smart decisions at each step.

Integration across your organization.

SAP Ariba integrates with digital core and manufacturing and supply chain as well as across the rest of the Intelligent Enterprise Suite:

- Keep data flowing between the systems.
- Empower the organization to continuously change and adapt.