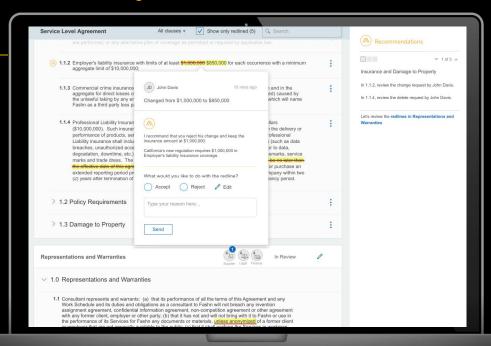

### Use AI to strengthen contracts.

**Deliver more intelligent processes**Processes that continually and dynamically improve based on data, behavior and results.

assessments and recommendations

### Automatically identify materials not under contract and recommend alternatives.

Deliver more intelligent experiences Simple, consumer-like, contextual experiences guide users to just what

Deliver more intelligent processes
Processes that continually and
dynamically improve based on data,
behavior and results

Deliver more intelligent insights
More relevant, future-focused
assessments and recommendations
right at the point of action.