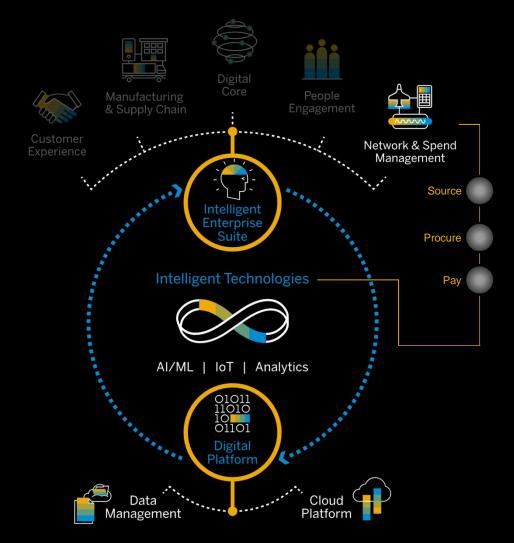

The Intelligent Enterprise Framework

# A nimble approach to managing data.

SAP Ariba can access data from any source, but the data stays where it is, and the system:

- Knows how to identify and manage it.
- Automatically improves/enhances it.
- Puts it to work instantly when and where you need it.

# Embed Intelligence from end-to-end.

SAP Ariba infuses intelligent innovations from source-to-pay process, so you can:

- Use data and results from each step to improve the rest of the process.
- Quickly roll out new innovations that can affect the entire process.
- Help you see the whole picture and be able to make smart decisions at each step.

Integration across your organization.

SAP Ariba integrates with digital core and manufacturing and supply chain as well as across the rest of the Intelligent Enterprise Suite:

- Keep data flowing between the systems.
- Empower the organization to continuously change and adapt.