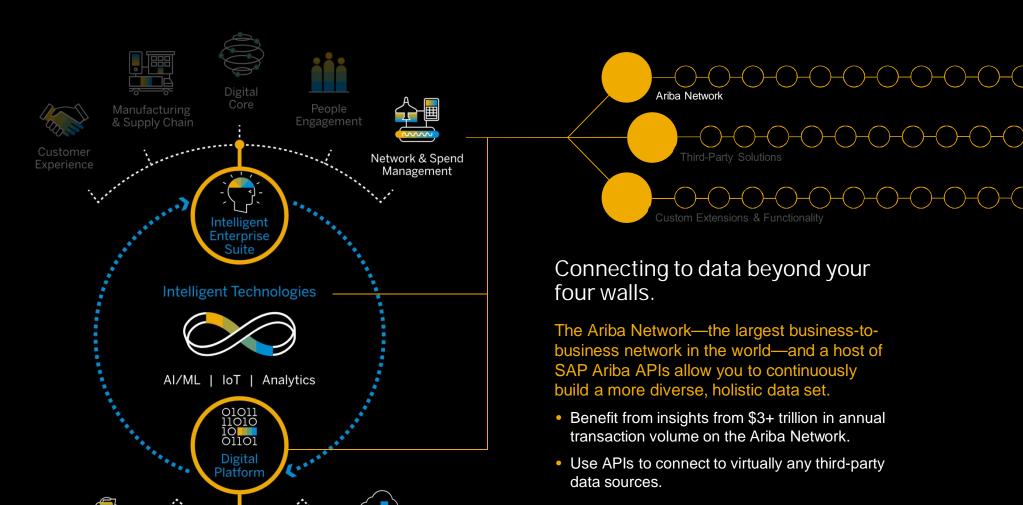

The Intelligent Enterprise Framework

# A nimble approach to managing data.

SAP Ariba can access data from any source, but the data stays where it is, and the system:

- Knows how to identify and manage it.
- Automatically improves/enhances it.
- Puts it to work instantly when and where you need it.

# Embed Intelligence from end-to-end.

SAP Ariba infuses intelligent innovations from source-to-pay process, so you can:

- Use data and results from each step to improve the rest of the process.
- Quickly roll out new innovations that can affect the entire process.
- Help you see the whole picture and be able to make smart decisions at each step.

Integration across your organization.

SAP Ariba integrates with digital core and manufacturing and supply chain as well as across the rest of the Intelligent Enterprise Suite:

- Keep data flowing between the systems.
- Empower the organization to continuously change and adapt.