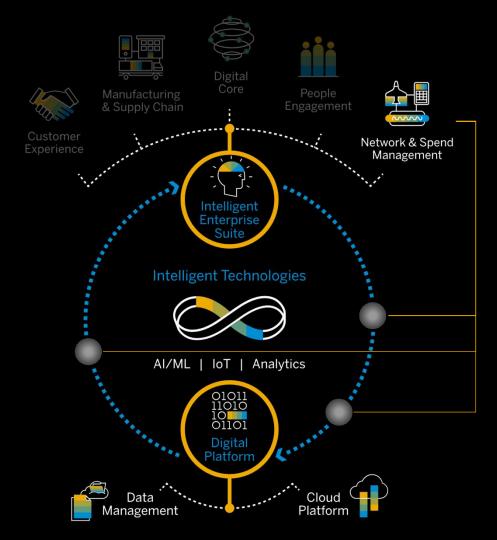

The Intelligent Enterprise Framework

# A nimble approach to managing data.

SAP Ariba can access data from any source, but the data stays where it is, and the system:

- Knows how to identify and manage it.
- Automatically improves/enhances it.
- Puts it to work instantly when and where you need it.

# Embed Intelligence from end-to-end.

SAP Ariba infuses intelligent innovations from source-to-pay process, so you can:

- Use data and results from each step to improve the rest of the process.
- Quickly roll out new innovations that can affect the entire process.
- Help you see the whole picture and be able to make smart decisions at each step.

Integration across your organization.

SAP Ariba integrates with digital core and manufacturing and supply chain as well as across the rest of the Intelligent Enterprise Suite:

- Keep data flowing between the systems.
- Empower the organization to continuously change and adapt.