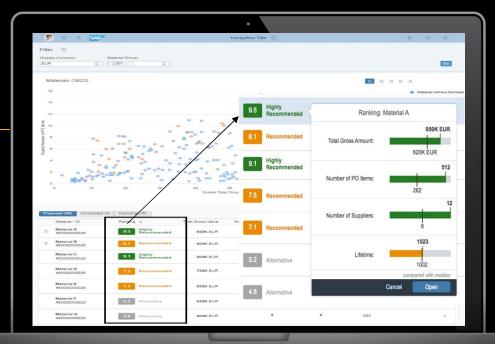

### Automatically identify materials not under contract and recommend alternatives.

Deliver more intelligent experiences Simple, consumer-like, contextual experiences guide users to just what

Deliver more intelligent processes
Processes that continually and
dynamically improve based on data,
behavior and results

Deliver more intelligent insights
More relevant, future-focused
assessments and recommendations
right at the point of action.

## Proactively manage risks in your supply chain.