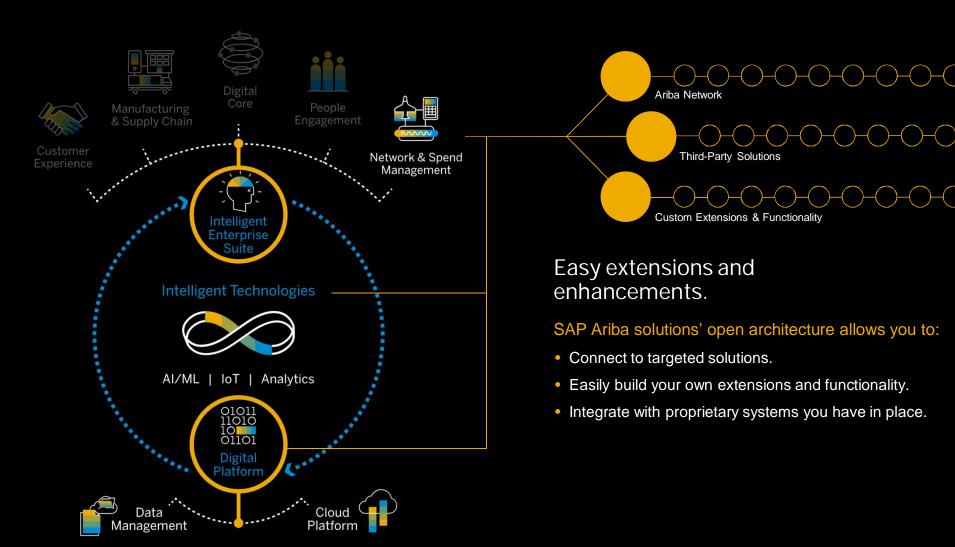

The Intelligent Enterprise Framework

# A nimble approach to managing data.

SAP Ariba can access data from any source, but the data stays where it is, and the system:

- Knows how to identify and manage it.
- Automatically improves/enhances it.
- Puts it to work instantly when and where you need it.

# Embed Intelligence from end-to-end.

SAP Ariba infuses intelligent innovations from source-to-pay process, so you can:

- Use data and results from each step to improve the rest of the process.
- Quickly roll out new innovations that can affect the entire process.
- Help you see the whole picture and be able to make smart decisions at each step.

Integration across your organization.

SAP Ariba integrates with digital core and manufacturing and supply chain as well as across the rest of the Intelligent Enterprise Suite:

- Keep data flowing between the systems.
- Empower the organization to continuously change and adapt.