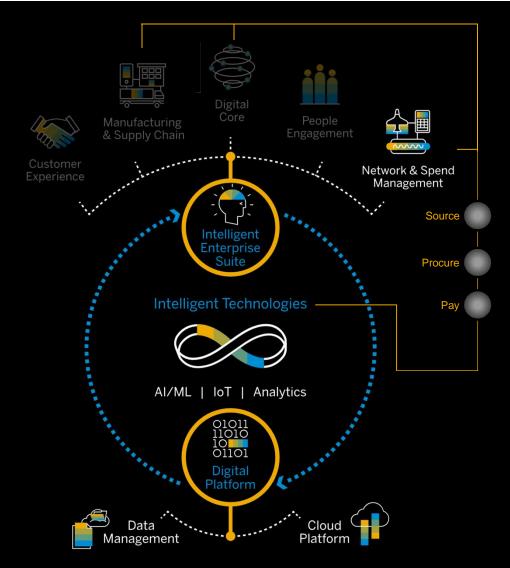

The Intelligent Enterprise Framework

# A nimble approach to managing data.

SAP Ariba can access data from any source, but the data stays where it is, and the system:

- Knows how to identify and manage it.
- Automatically improves/enhances it.
- Puts it to work instantly when and where you need it.

# Embed Intelligence from end-to-end.

SAP Ariba infuses intelligent innovations from source-to-pay process, so you can:

- Use data and results from each step to improve the rest of the process.
- Quickly roll out new innovations that can affect the entire process.
- Help you see the whole picture and be able to make smart decisions at each step.

Integration across your organization.

SAP Ariba integrates with digital core and manufacturing and supply chain as well as across the rest of the Intelligent Enterprise Suite:

- Keep data flowing between the systems.
- Empower the organization to continuously change and adapt.