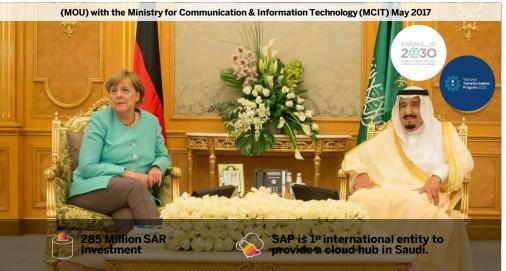

## SAP's Commitment to Vision 2030 and Digital Transformation in KSA

"The time is now for cloud, with every Saudi industry vertical investing in the cloud. Our SAP Public Cloud Data Center is the 'rocket fuel' that will enable business competitiveness, Saudi Vision 2030's nationwide digital transformation, and the growth of Smart Cities led by NEOM"

Commented by Khaled Alsaleh Managing Director, SAP Saudi Arabia