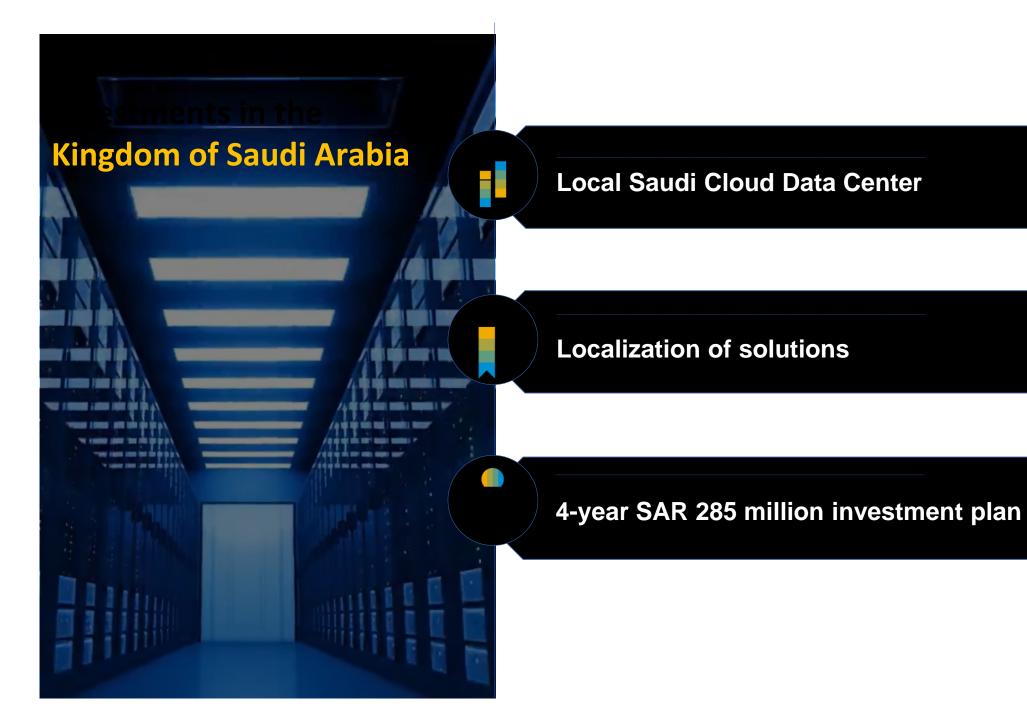

## SAP's Commitment to Vision 2030 and Digital Transformation in KSA

"The time is now for cloud, with every Saudi industry vertical investing in the cloud. Our SAP Public Cloud Data Center is the 'rocket fuel' that will enable business competitiveness, Saudi Vision 2030's nationwide digital transformation, and the growth of Smart Cities led by NEOM"

Commented by Khaled Alsaleh Managing Director, SAP Saudi Arabia