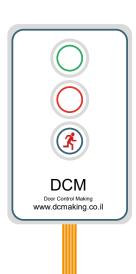

## Wall Membrane Light Specifications:

Dimensions: 75 x 120 mm,

Depth: 1 mm.

Finish: Application of 3M adhesive membrane.

with translucent red/green LED zone. Connection: 2 x RJ 45, plug and play.

Voltage: 24 VDC.

Functions:
Red indicator
Green indicator
Sound alarm

Emergency reset button

Installation details:

Thanks to the final application of the membrane,

installation is carried out by gluing.

CNC cut size: 75 x 120 mm, corners R3 mm.