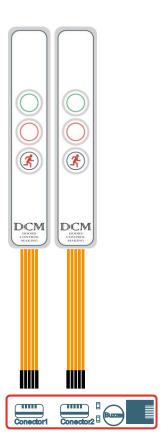

## Membrane covered indicators.

## Membrane lamp on frame Specifications:

Dimensions: 26 x 180 mm,

Finish: 3M adhesive membrane applied with translucent red/green LED zone. Connection: 2 x RJ 45, plug and play.

Voltage: 24 VDC.

Functions: Red indicator Green indicator Sound alarm

Emergency reset button.

Installation details:

Due to the final application of the membrane, installation is carried out by gluing to the surface. CNC cut size: 26 x 180 mm, R3 mm corners.