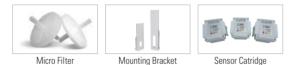

#### GTD-5000 Intelligent & Sampling Type VOC Gas Detector

| Fast response of VOC gas leakage with a high efficient pump inside | Self diagnosis function with built-in Microprocessor | Easy replacement with a cartridge type sensor | Digital flow sensor to maintain regular flow rate | Low concentration VOC gas detection by PID sensor | Stable quality and proved detection principle for service life | Fine LCD display for showing various information | 4-digit digital gas concentration display | 4-20mA (Current source or Sink) output signal | Easy configuration of monitoring by RS-485 Modbus or PoE | 2-stage alarm, 1-trouble display and relay contact output | 3-wire connection for signal & power | Calibration and maintenance by one-man |

#### 



## **C** ACCESSORIES



# DIMENSION (Unit : mm)



\* Specifications are subject to be changed without prior notice.

### **SPECIFICATION**

| INTELLIGENT & SAMPLING TYPE VOC GAS DETECTOR |                                                                                        |
|----------------------------------------------|----------------------------------------------------------------------------------------|
| Model                                        | GTD-5000                                                                               |
| Measuring gas                                | VOC gases(Benzene, Toluene, Xylene & etc)                                              |
| Measuring type                               | Auto Sampling type