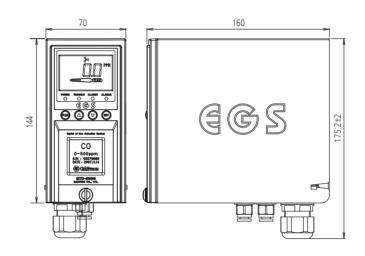

# DIMENSION (Unit : mm)

\* Specifications are subject to be changed without prior notice.

### **SPECIFICATION**

| INTELLIGENT & SAMPLING TYPE VOC GAS DETECTOR |                                                                                        |
|----------------------------------------------|----------------------------------------------------------------------------------------|
| Model                                        | GTD-5000                                                                               |
| Measuring gas                                | VOC gases(Benzene, Toluene, Xylene & etc)                                              |
| Measuring type                               | Auto Sampling type                                                                     |
| Measuring method                             | Photo-Ionization Detector(PID) or Semiconductor cell                                   |
| Measruing range                              | 0 ~ 300ppm                                                                             |
| Response time                                | < 5sec / 90% scale                                                                     |
| Accuracy                                     | ±3% / Full scale                                                                       |
| Parameter control                            | Front switch (calibration, maintenance, alarm setting)                                 |
| Operation mode display                       | 4-LED (Power, 2-stage alarm, 1-trouble)                                                |
| Measuring value display                      | LCD Display(4-Digit)                                                                   |
| Alarm signal output                          | 2A@30VDC, 0.5A@125VAC (resistive load) / 3-SPST relay contact(2stage alarm, 1 trouble) |
| Output signal                                | 4 - 20mA DC RS-485 Modbus(Option) / PoE(Power over Ethern                              |
| Sampling method                              | Diaphragm Pump                                                                         |
| Sampling line                                | OD 1/4" (Standard)                                                                     |
| Flow rate                                    | 0 ~ 1000 ml/min max                                                                    |
| Conduit connection                           | Cable gland(PG-16)                                                                     |
| Mounting type                                | Wall mount                                                                             |
| Operating temperature                        | -10°C ~ +60 °C                                                                         |
| Operating humidity                           | 5 to 99% RH (Non-condensing)                                                           |
| Material                                     | Front(Poly carbonate), Sides(Steel)                                                    |
| Dimensions                                   | Standard type : 70(W) ×144(H) × 160(D) mm                                              |
| Weight                                       | Standard type : 2.5kg                                                                  |
| NOTE 1                                       | DC 24V should be supplied if you want to use Pyrolyzer in case of using PoE power      |
| CERTIFICATION                                |                                                                                        |
| CE / CPA                                     | Refer to website                                                                       |