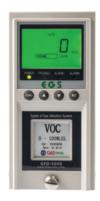

#### GTD-5000 Intelligent & Sampling Type VOC Gas Detector

| Fast response of VOC gas leakage with a high efficient pump inside | Self diagnosis function with built-in Microprocessor | Easy replacement with a cartridge type sensor | Digital flow sensor to maintain regular flow rate | Low concentration VOC gas detection by PID sensor | Stable quality and proved detection principle for service life | Fine LCD display for showing various information | 4-digit digital gas concentration display | 4-20mA (Current source or Sink) output signal | Easy configuration of monitoring by RS-485 Modbus or PoE | 2-stage alarm, 1-trouble display and relay contact output | 3-wire connection for signal & power | Calibration and maintenance by one-man |