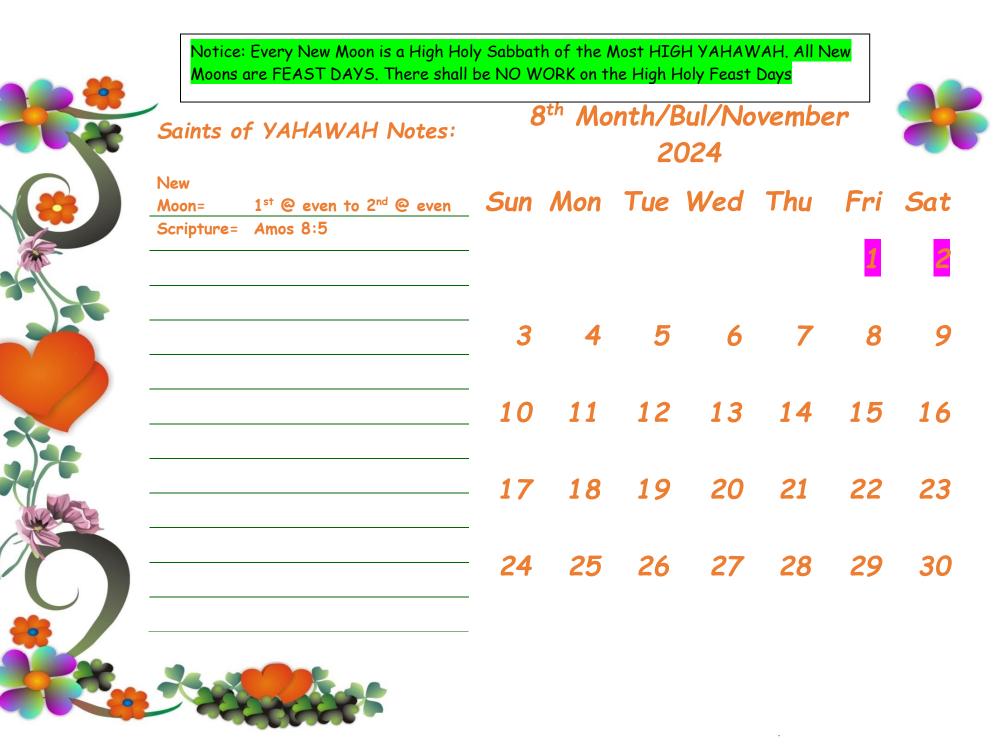

Template © calendarlabs.com

Notice: Every New Moon is a High Holy Sabbath of the Most HIGH YAHAWAH. All New Moons are FEAST DAYS. There shall be NO WORK on the High Holy Feast Days

Saints of YAHAWAH Notes: