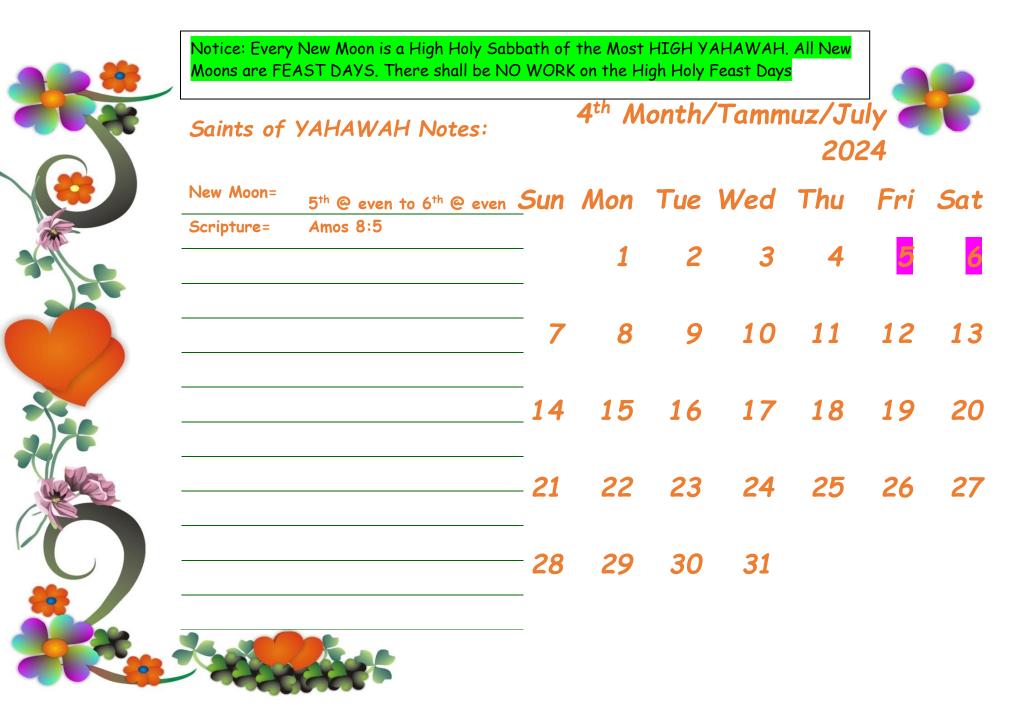

Notice: Every New Moon is a High Holy Sabbath of the Most HIGH YAHAWAH. All New Moons are FEAST DAYS. There shall be NO WORK on the High Holy Feast Days