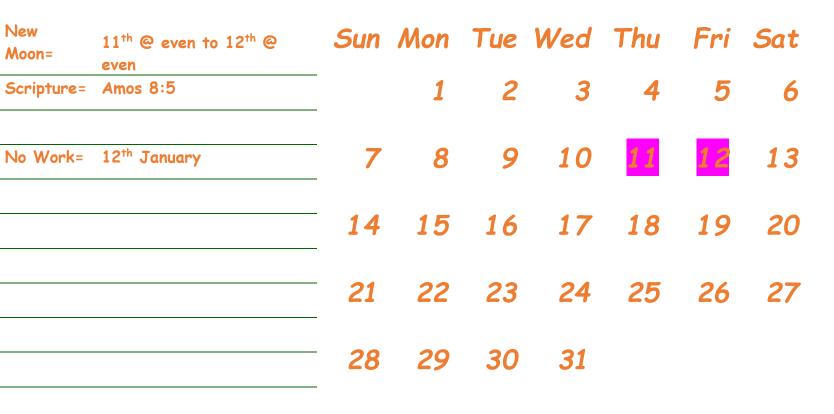

## Saints of YAHAWAH Notes:

March 2024

| New<br>Moon= | 10 <sup>th</sup> @ even to 11 <sup>th</sup> @<br>even | Sun      | Mon | Tue | Wed | Thu       | Fri | Sat |
|--------------|-------------------------------------------------------|----------|-----|-----|-----|-----------|-----|-----|
| Scripture=   | Amos 8:5                                              | _        |     |     |     |           | 1   | 2   |
| No Work=     | 11 <sup>th</sup> March                                | <b>3</b> | 4   | 5   | 6   | 7         | 8   | 9   |
|              |                                                       | - 10     | 11  | 12  | 13  | 14        | 15  | 16  |
|              |                                                       | 17       | 18  | 19  | 20  | 21        | 22  | 23  |
|              |                                                       | 24       | 25  | 26  | 27  | <b>28</b> | 29  | 30  |
|              |                                                       | 31       |     |     |     |           |     |     |