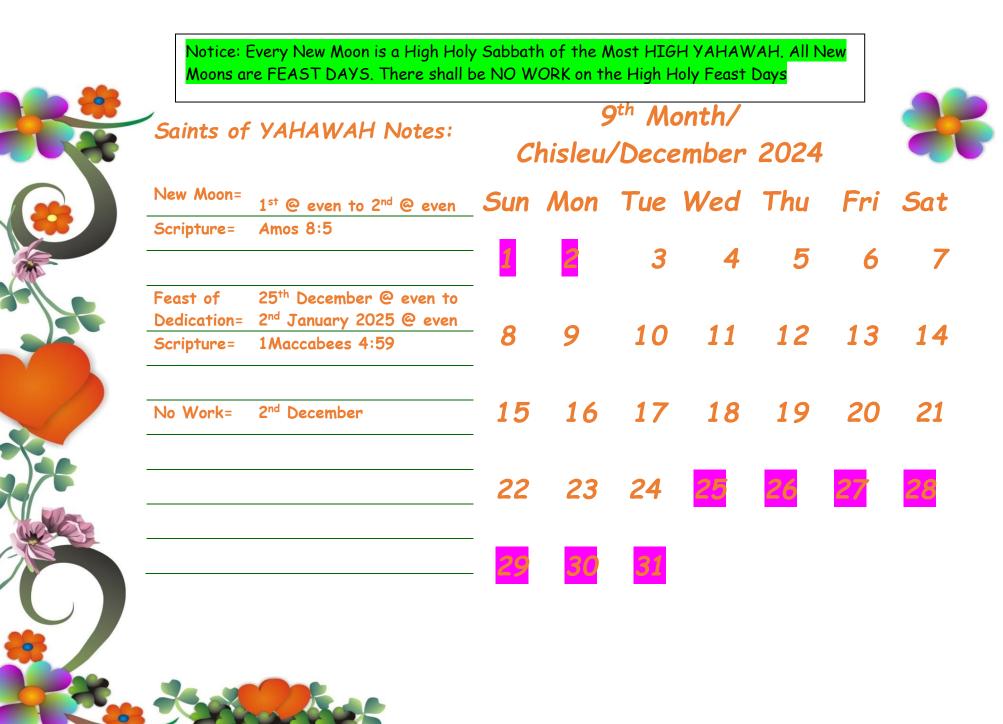

Notice: Every New Moon is a High Holy Sabbath of the Most HIGH YAHAWAH. All New Moons are FEAST DAYS. There shall be NO WORK on the High Holy Feast Days