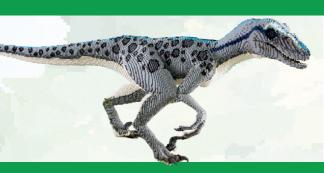

## **VELOCIRAPTOR** 'VERA'

## **Dinosaur facts**

This velociraptor's patterns were designed to be similar to that of a leopard. Velociraptors had long, narrow snouts

## **Model facts**

46,352 bricks

11 3 builders

**301 hours** 

**305kg** 

Height 129cm

Length 240cm

Width