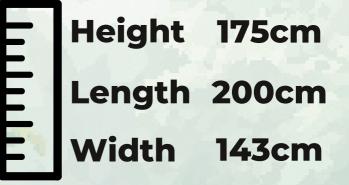

## **Dinosaur facts**

CITON C Tethyshadros could be up to 4 metres in length, however this is considered a relatively small species of dinosaur.