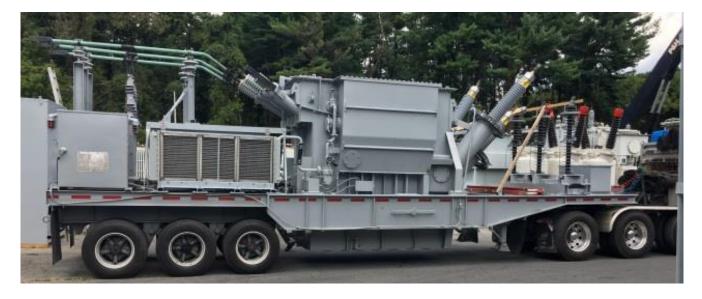

# ONE (1) 30 MVA 3-PHASE 60 HZ. MOBILE US TRANSFORMER

**STOCK NO.** MTR-06-4001

#### **SPECIFICATIONS:**

ONE (1) MOBILE 30000 KVA, Pri 69000 D X 138000 D, Sec 13200Y/7620 X 26400Y/15240 TRANSFORMER, 3 PHASE, 60 HERTZ, CLASS FOA, 75 DEG<sup>o</sup> C. RISE, 17.2% IMPEDANCE, COPPER WINDINGS, 3 X 120 KV ARRESTERS, 3 X 60KV ARRESTERS.

HIGH VOLTAGE: 69000 X 138000 DELTA LOW VOLTAGE: 13200Y/7620 X 26400Y/15240 TAPS: 144900-141450-138000-134500-131100 TAPS: 72450-70725-69000-67275-65550

TOTAL WEIGHT: 85,240 LBS. CORE & COILS: 34,600 LBS. TANK & FIT.: 9,550 LBS. MAIN TANK OIL: 22,100 LBS. (2,965 GALS.) PUMP & COOLER: 400 LBS. (55 GALS.) ON KINGPIN: 31,080 LBS. ON REAR WHEELS: 54,160 LBS.