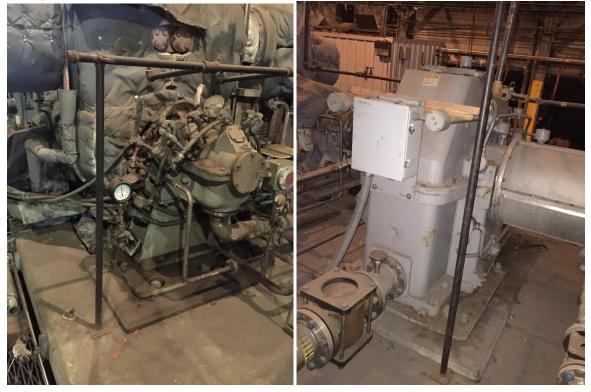

## 11387 KW Back pressure steam turbine generator set

TURBINE:

11387 kw Elliott multi stage backpressure steam turbine, 6000 rpm, inlet steam 600-850 psig, 750 to 870 deg f, exhaust 150 to 200 psig, CW rotation looking from governor end, Woodward 505 governor. Inlet size: 10" class 900 side, Exhauste size: 18" class 300 down. 4 stages, Type: SQV4, maximum steam flow 300,000 lbs/hr

GEAR REDUCER: 6000 rpm to 1800 rpm

GENERATOR: ABB 13875 kva, 11,100 kw, 4160 v, 3 phase, 60 hz. TEWAC, brushless exciter. 1800 rpm

SCOPE OF SUPPLY: Steam turbine, gear reducer, generator, trip and throttle valve, lube oil system Generator terminal box with surge protection system, ct's, pt's Woodward 505 governor turbine control panel, generator breaker and generator relays Local turbine gauge board. Neutral ground resister Manuals and drawings