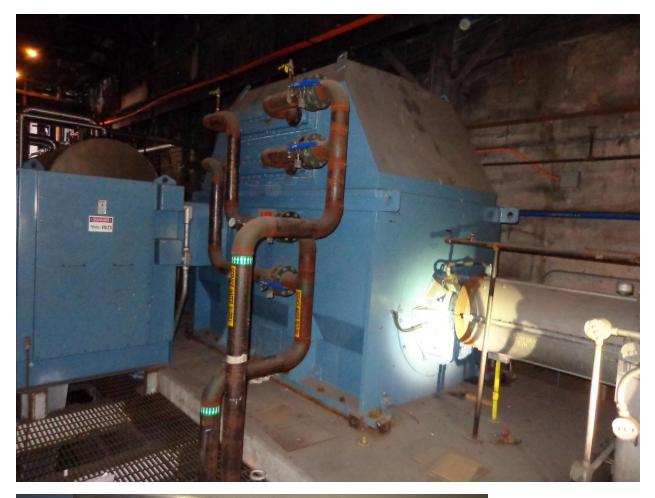

GEAR REDUCER: 6000 rpm to 1800 rpm

GENERATOR: ABB 13875 kva, 11,100 kw, 4160 v, 3 phase, 60 hz. TEWAC, brushless exciter. 1800 rpm

SCOPE OF SUPPLY: Steam turbine, gear reducer, generator, trip and throttle valve, lube oil system Generator terminal box with surge protection system, ct's, pt's Woodward 505 governor turbine control panel, generator breaker and generator relays Local turbine gauge board. Neutral ground resister Manuals and drawings