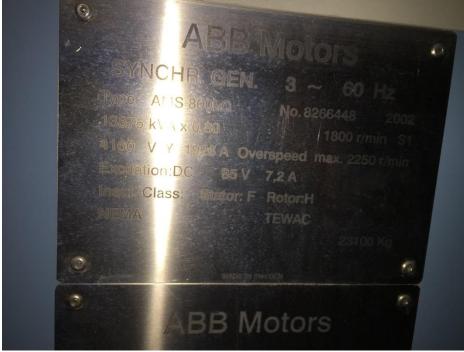

GEAR REDUCER: 6000 rpm to 1800 rpm

GENERATOR: ABB 13875 kva, 11,100 kw, 4160 v, 3 phase, 60 hz. TEWAC, brushless exciter. 1800 rpm

SCOPE OF SUPPLY: Steam turbine, gear reducer, generator, trip and throttle valve, lube oil system Generator terminal box with surge protection system, ct's, pt's Woodward 505 governor turbine control panel, generator breaker and generator relays Local turbine gauge board. Neutral ground resister Manuals and drawings