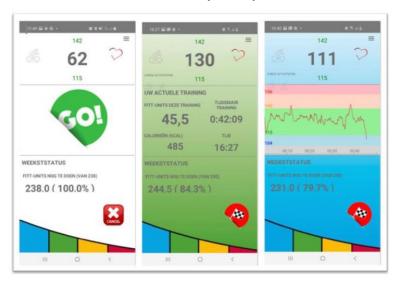

#### SPORTMED ONLINE TRAINING APP (SPOL+)

By using the SportMed HR-strap (which the consumer purchases or rents in the training location), the consumer receives permanent feedback on his heart rate evolution during his cardio training and his cardio training is registered in detail via the Cardio Corner Application. The "Cardio Corner Screen" informs the consumer (anonymous) during his training.