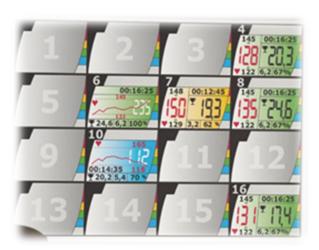

# CARDIO CORNER - VOOR GROUP CALSSES (OF TRAINING AREAS) IN COMBINATION WITH THE CMC CHECK-IN

When visiting the training location, the consumerr recieves or chooses (depending on the formula) personal cardio corner screen for training feedback via the CMC Check-in Station.

By using the SportMed HR-strap (which the consumer purchases or rents in the training location), the consumer receives permanent feedback on his heart rate evolution during his cardio training and his cardio training is registered in detail via the Cardio Corner Application. The "Cardio Corner Screen" informs the consumer (anonymous) during his training.