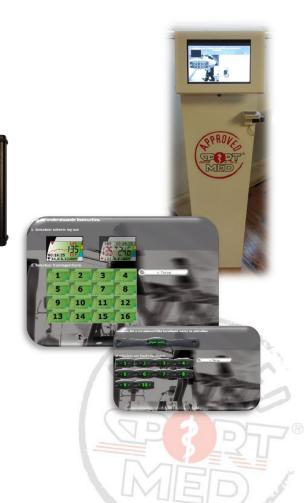

# CARDIO CORNER - VOOR GROUP CALSSES (OF TRAINING AREAS) IN COMBINATION WITH THE CMC CHECK-IN

When visiting the training location, the consumerr recieves or chooses (depending on the formula) personal cardio corner screen for training feedback via the CMC Check-in Station.

By using the SportMed HR-strap (which the consumer purchases or rents in the training location), the consumer receives permanent feedback on his heart rate evolution during his cardio training and his cardio training is registered in detail via the Cardio Corner Application. The "Cardio Corner Screen" informs the consumer (anonymous) during his training.