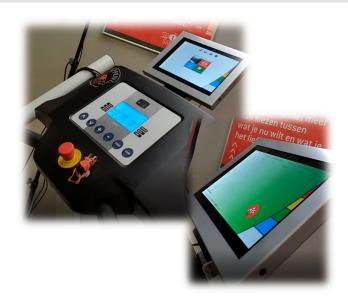

# CARDIO CORNER - VOOR GROUP CALSSES (OF TRAINING AREAS) IN COMBINATION WITH THE CMC CHECK-IN

When visiting the training location, the consumerr recieves or chooses (depending on the formula) personal cardio corner screen for training feedback via the CMC Check-in Station.

By using the SportMed HR-strap (which the consumer purchases or rents in the training location), the consumer receives permanent feedback on his heart rate evolution during his cardio training and his cardio training is registered in detail via the Cardio Corner Application. The "Cardio Corner Screen" informs the consumer (anonymous) during his training.