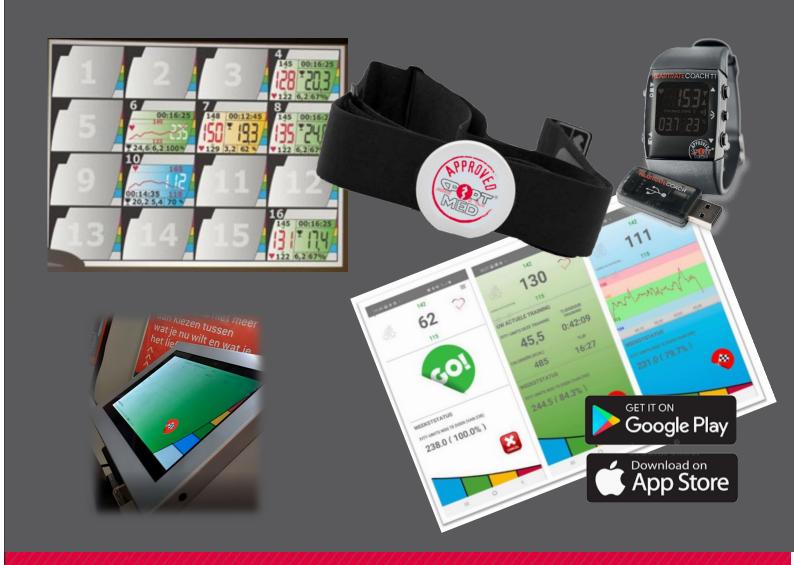

# SPORTMED HEART RATE STRAP

The basis of the SportMed method is training on heart rate control. The SportMed heart rate strap therefore plays a central role in each of the monitoring systems. There are currently two types of chest straps:

# CARDIO CORNER - VOOR GROUP CALSSES (OF TRAINING AREAS) IN COMBINATION WITH THE CMC CHECK-IN

When visiting the training location, the consumerr recieves or chooses (depending on the formula) personal cardio corner screen for training feedback via the CMC Check-in Station.

By using the SportMed HR-strap (which the consumer purchases or rents in the training location), the consumer receives permanent feedback on his heart rate evolution during his cardio training and his cardio training is registered in detail via the Cardio Corner Application. The "Cardio Corner Screen" informs the consumer (anonymous) during his training.