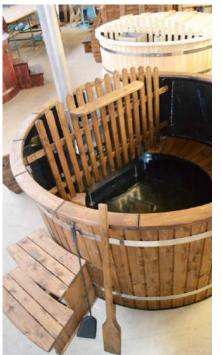

## HOT TUB

Wooden

#### **Product details**

**People:** 6-8, 8-10, 12-14

Diameter: Ø 150 cm,

Ø 190 cm, Ø 220 cm

Wall thickness: 46 mm

Bench height: 22 cm

**Oven:** inside or outside

Timber: Pine or Thermo-wood

## **Standard Set**

- Wooden tub, nice edge on top
- Wooden safety fence with inside oven
- Wooden benches
- Wooden 3-step stairs
- Stainless steel oven
- Stainless steel chimney
- 2 stainless steel tightening bands
- Outlet valve