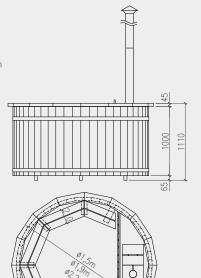

#### **Product details**

**People:** 6-8, 8-10, 12-14

Diameter: Ø 150 cm,

Ø 190 cm, Ø 220 cm

Wall thickness: 46 mm

Bench height: 22 cm

**Oven:** inside or outside

Timber: Pine or Thermo-wood

 $1,2 \times 1,7 \times 2,0$ 1,2 x 2,1 x 2,2 1,2 x 2,4 x 2,4

1,6/2,1/2,2

## **Standard Set**

- Wooden tub, nice edge on top
- Wooden safety fence with inside oven
- Wooden benches
- Wooden 3-step stairs
- Stainless steel oven
- Stainless steel chimney
- 2 stainless steel tightening bands
- Outlet valve