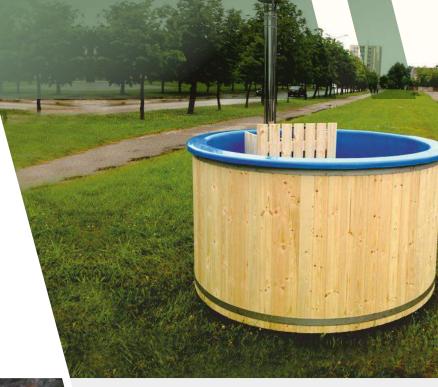

## HOT TUB

Wooden

#### **Product details**

**People:** 6-8, 8-10, 12-14

Diameter: Ø 150 cm,

Ø 190 cm, Ø 220 cm

Wall thickness: 46 mm

Bench height: 22 cm

**Oven:** inside or outside

Timber: Pine or Thermo-wood

## **Standard Set**

- Wooden tub, nice edge on top
- Wooden safety fence with inside oven
- Wooden benches
- Wooden 3-step stairs
- Stainless steel oven
- Stainless steel chimney
- 2 stainless steel tightening bands
- Outlet valve