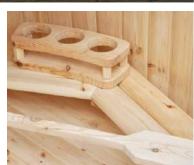

## **Standard Set**

- Wooden tub, nice edge on top
- Wooden safety fence with inside oven
- Wooden benches
- Wooden 3-step stairs
- Stainless steel oven
- Stainless steel chimney
- 2 stainless steel tightening bands
- Outlet valve