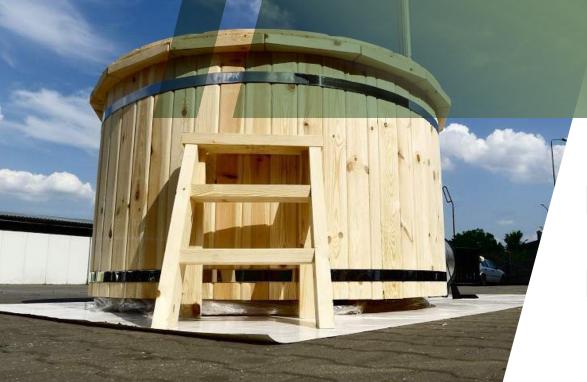

## HOT TUB

Wooden

#### **Product details**

**People:** 6-8, 8-10, 12-14

Diameter: Ø 150 cm,

Ø 190 cm, Ø 220 cm

Wall thickness: 46 mm

Bench height: 22 cm

**Oven:** inside or outside

Timber: Pine or Thermo-wood

## **Standard Set**

- Wooden tub, nice edge on top
- Wooden safety fence with inside oven
- Wooden benches
- Wooden 3-step stairs
- Stainless steel oven
- Stainless steel chimney
- 2 stainless steel tightening bands
- Outlet valve