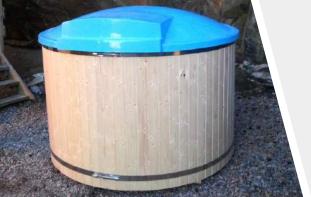

## HOT TUB

**Glass Fiber** 

#### **Product details**

**People:** 8-10

Diameter: Ø 180 cm

Timber: Pinewood

Glass fiber thickness: 3 mm

Bench height: 40 cm

**Available colours:** light blue & cream

Oven: inside or outside

### **Standard Set**

- Glass fiber tub with pinewood finishing
- Glass fiber safety fence with inside oven
- Glass fiber inside seating
- Wooden 3-step stairsStainless steel oven
- Stainless steel chimney
- 2 stainless steel tightening bands
- Outlet valve