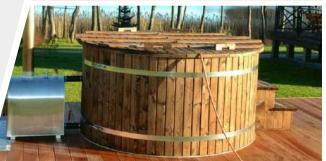

## HOT TUB

Wooden

#### **Product details**

**People:** 6-8, 8-10, 12-14

Diameter: Ø 150 cm,

Ø 190 cm, Ø 220 cm

Wall thickness: 46 mm

Bench height: 22 cm

**Oven:** inside or outside

Timber: Pine or Thermo-wood

## **Standard Set**

- Wooden tub, nice edge on top
- Wooden safety fence with inside oven
- Wooden benches
- Wooden 3-step stairs
- Stainless steel oven
- Stainless steel chimney
- 2 stainless steel tightening bands
- Outlet valve