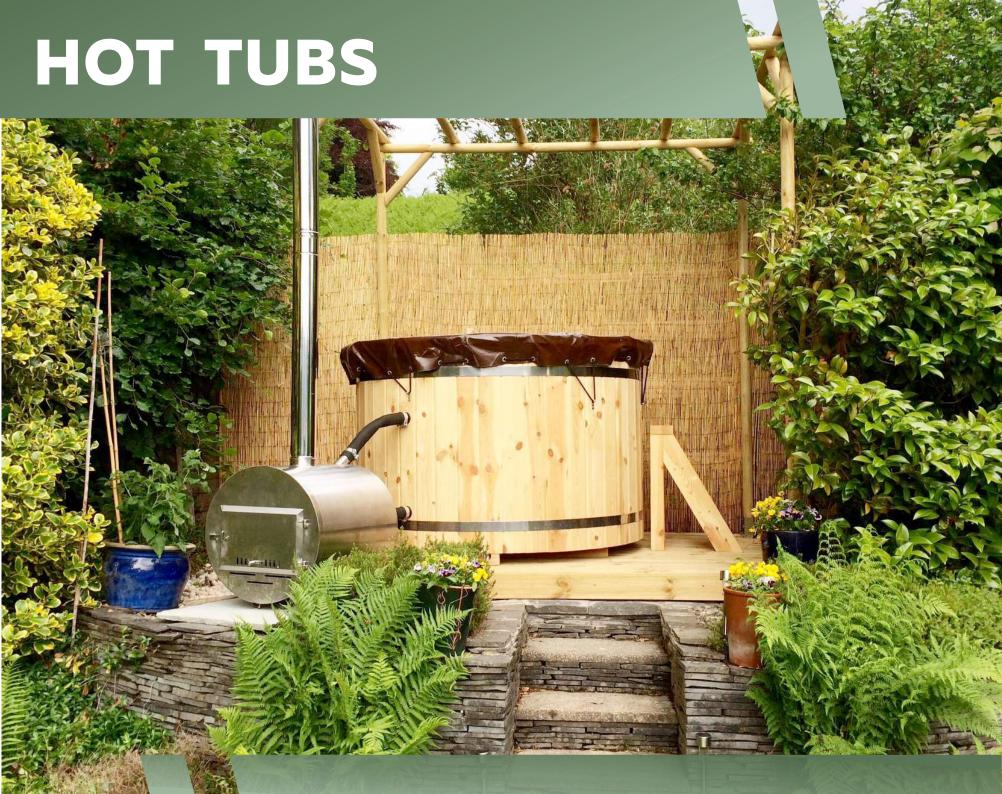

## HOT TUB

Wooden

#### **Product details**

**People:** 6-8, 8-10, 12-14

Diameter: Ø 150 cm,

Ø 190 cm, Ø 220 cm

Wall thickness: 46 mm

Bench height: 22 cm

**Oven:** inside or outside

Timber: Pine or Thermo-wood

## **Standard Set**

- Wooden tub, nice edge on top
- Wooden safety fence with inside oven
- Wooden benches
- Wooden 3-step stairs
- Stainless steel oven
- Stainless steel chimney
- 2 stainless steel tightening bands
- Outlet valve