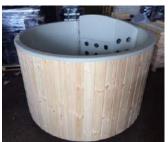

## HOT TUB

Wooden

#### **Product details**

**People:** 6-8, 8-10, 12-14

Diameter: Ø 150 cm,

Ø 190 cm, Ø 220 cm

Wall thickness: 46 mm

Bench height: 22 cm

**Oven:** inside or outside

Timber: Pine or Thermo-wood

## **Standard Set**

- Wooden tub, nice edge on top
- Wooden safety fence with inside oven
- Wooden benches
- Wooden 3-step stairs
- Stainless steel oven
- Stainless steel chimney
- 2 stainless steel tightening bands
- Outlet valve