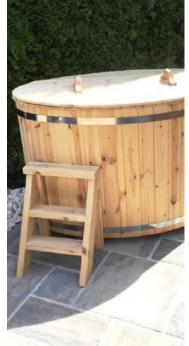

## **Standard Set**

- Wooden tub, nice edge on top
- Wooden safety fence with inside oven
- Wooden benches
- Wooden 3-step stairs
- Stainless steel oven
- Stainless steel chimney
- 2 stainless steel tightening bands
- Outlet valve