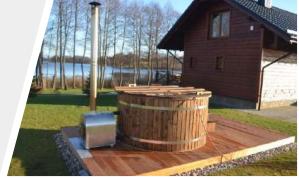

## HOT TUB

Wooden

#### **Product details**

**People:** 6-8, 8-10, 12-14

Diameter: Ø 150 cm,

Ø 190 cm, Ø 220 cm

Wall thickness: 46 mm

Bench height: 22 cm

**Oven:** inside or outside

Timber: Pine or Thermo-wood

## **Standard Set**

- Wooden tub, nice edge on top
- Wooden safety fence with inside oven
- Wooden benches
- Wooden 3-step stairs
- Stainless steel oven
- Stainless steel chimney
- 2 stainless steel tightening bands
- Outlet valve