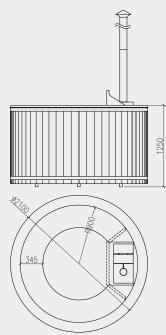

#### **Product details**

**People:** 6-8, 8-10, 12-14

Diameter: Ø 150 cm,

Ø 190 cm, Ø 220 cm

Wall thickness: 46 mm

Bench height: 22 cm

**Oven:** inside or outside

Timber: Pine or Thermo-wood

 $1,2 \times 1,7 \times 2,0$ 1,2 x 2,1 x 2,2 1,2 x 2,4 x 2,4

1,6/2,1/2,2