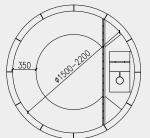

## HOT TUB

Wooden

#### **Product details**

**People:** 6-8, 8-10, 12-14

Diameter: Ø 150 cm,

Ø 190 cm, Ø 220 cm

Wall thickness: 46 mm

Bench height: 22 cm

**Oven:** inside or outside

Timber: Pine or Thermo-wood

## **Standard Set**

- Wooden tub, nice edge on top
- Wooden safety fence with inside oven
- Wooden benches
- Wooden 3-step stairs
- Stainless steel oven
- Stainless steel chimney
- 2 stainless steel tightening bands
- Outlet valve