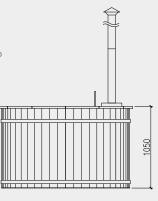

## HOT TUB

Wooden

#### **Product details**

**People:** 6-8, 8-10, 12-14

Diameter: Ø 150 cm,

Ø 190 cm, Ø 220 cm

Wall thickness: 46 mm

Bench height: 22 cm

**Oven:** inside or outside

Timber: Pine or Thermo-wood

## **Standard Set**

- Wooden tub, nice edge on top
- Wooden safety fence with inside oven
- Wooden benches
- Wooden 3-step stairs
- Stainless steel oven
- Stainless steel chimney
- 2 stainless steel tightening bands
- Outlet valve