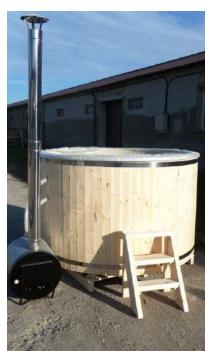

## HOT TUB

Wooden

#### **Product details**

**People:** 6-8, 8-10, 12-14

Diameter: Ø 150 cm,

Ø 190 cm, Ø 220 cm

Wall thickness: 46 mm

Bench height: 22 cm

**Oven:** inside or outside

Timber: Pine or Thermo-wood

## **Standard Set**

- Wooden tub, nice edge on top
- Wooden safety fence with inside oven
- Wooden benches
- Wooden 3-step stairs
- Stainless steel oven
- Stainless steel chimney
- 2 stainless steel tightening bands
- Outlet valve