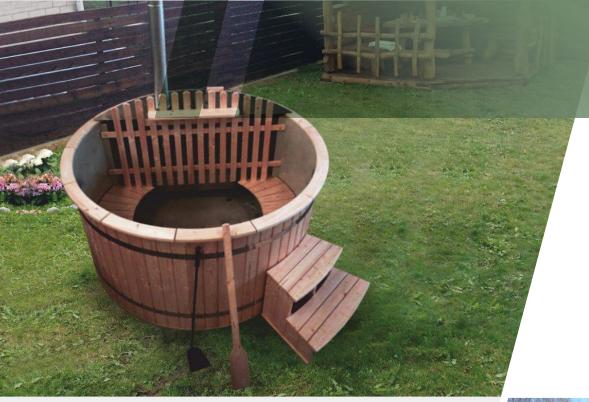

## HOT TUB

Wooden

#### **Product details**

**People:** 6-8, 8-10, 12-14

Diameter: Ø 150 cm,

Ø 190 cm, Ø 220 cm

Wall thickness: 46 mm

Bench height: 22 cm

**Oven:** inside or outside

Timber: Pine or Thermo-wood

## **Standard Set**

- Wooden tub, nice edge on top
- Wooden safety fence with inside oven
- Wooden benches
- Wooden 3-step stairs
- Stainless steel oven
- Stainless steel chimney
- 2 stainless steel tightening bands
- Outlet valve