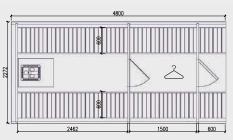

### **Product details**

People: 4-6

Length: 2,4 m

**Diameter:** Ø 1,97 m or Ø 2.27 m

**Timber:** Pine or Thermo-wood

Wall thickness: 46 mm

**Heater:** Electric or wood-burning

Terrace: 0,6 m

Roof: Bitumen or wooden shingles

**Door size:** Multi-layer glued pinewood; 700 x 1600 mm (Ø 1,97 m), 700 x 1800 mm (Ø 2,27 m)

**Window in the door:** Tempered double glazed, 295 x 580 mm

**Windows (2 units):** Tempered double glazed, 295 x 580 mm

product 2.4 x 2.5 x 2.4

Assembled

- Wooden barrel
- Stainless steel tightening bands
- Terrace of 0,6 m (possible without terrace)
- Roof covered with the shingles
- Wooden front door with tempered double glazed window, wooden handle and the lock
- 2 Tempered double glazed windows in the front or in the back side of the barrel
- Heat-resistant plates for the heater
- 2 side benches made from Aspen or Black Alder