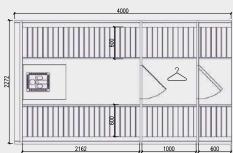

## **Product details**

People: 6-8

Length: 4,0 m

**Diameter:** Ø 1,97 m or Ø 2,27 m

**Timber:** Pine or Thermo-wood

Wall thickness: 46 mm

**Heater:** Electric or wood-burning

Terrace: 0,6 m

**Changing room:** 1,0 m

Roof: Bitumen or wooden shingles

Door size: Multi-layer glued pinewood, 700 x 1600 mm (Ø 1,97 m), 700 x 1800 mm (Ø 2,27 m)

**Window in the door:** Tempered double glazed, 295 x 580 mm

Windows (2 units): Tempered double glazed, 295 x 580 mm

**Chimney KIT:** Galvanized steel, stainless steel or CE stainless steel

Toned tempered panoramic window available: Half-back or entire back of the barrel

### **Standard Set**

- Wooden barrel
- Stainless steel tightening bands
- Terrace of 0,6 m (possible without terrace)
- Roof covered with the shingles
- Wooden front door with tempered double glazed window, wooden handle and the lock
- 2 Tempered double glazed windows in the front or in the back side of the barrel
- Changing room of 1,0 m with a toned tempered glass door (possible without ch. room)
- Heat-resistant plates for the heater
- 2 side benches made from Aspen or Black Alder