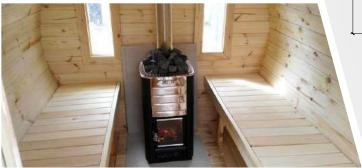

the heater
- 2 benches made from Aspen or Black Alder







2,4 m

### **Product details**



People: 4-6



Length: 2,4 m



**Diameter:** Ø 1,97 m or Ø 2.27 m



**Timber:** Pine or Thermo-wood



Wall thickness: 46 mm



**Heater:** Electric or wood-burning



Terrace: 0,6 m



Roof: Bitumen or wooden shingles



**Door size:** Multi-layer glued pinewood; 700 x 1600 mm (Ø 1,97 m), 700 x 1800 mm (Ø 2,27 m)



**Window in the door:** Tempered double glazed, 295 x 580 mm



**Windows (2 units):** Tempered double glazed, 295 x 580 mm



**Chimney KIT:** Galvanized steel, stainless steel or CE stainless steel



Toned tempered panoramic window available:
Half-back or entire back of the barrel



Toned tempered glass door available: 620 x 1550 mm (Ø 1,97 m), 620 x 1750 mm (Ø 2,27 m)













product 2.4 x 2.5 x 2.4

Assembled



- Wooden barrel
- Stainless steel tightening bands
- Terrace of 0,6 m (possible without terrace)
- Roof covered with the shingles
- Wooden front door with tempered double glazed window, wooden handle and the lock
- 2 Tempered double glazed windows in the front or in the back side of the barrel
- Heat-resistant plates for the heater
- 2 side benches made from Aspen or Black Alder



3,0 m

### **Product details**



People: 4-6



Length: 3,0 m



Diameter: Ø 1,97 m or Ø 2.27 m



Timber: Pine or Thermo-wood



Wall thickness: 46 mm



Heater: Electric or wood-burning



Terrace: 0,6 m



Roof: Bitumen or wooden shingles



Door size: Multi-layer glued pinewood, 700 x 1600 mm (Ø 1,97 m), 700 x 1800 mm (Ø 2,27 m)



**Window in the door:** Tempered