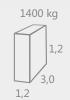

### **Product details**

People: 4-6

Length: 3,0 m

Diameter: Ø 1,97 m or Ø 2.27 m

Timber: Pine or Thermo-wood

Wall thickness: 46 mm

Heater: Electric or wood-burning

Terrace: 0,6 m