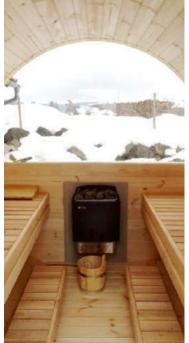

**Chimney KIT:** Galvanized steel, stainless steel or CE stainless steel

Toned tempered panoramic window available:
Half-back or entire back of the barrel

Toned tempered glass door available: 620 x 1550 mm (Ø 1,97 m), 620 x 1750 mm (Ø 2,27 m)