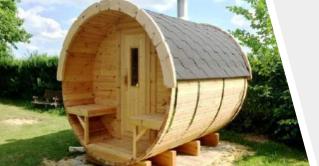

### **Product details**

People: 4-6

Length: 3,0 m

Diameter: Ø 1,97 m or Ø 2.27 m

Timber: Pine or Thermo-wood

Wall thickness: 46 mm

Heater: Electric or wood-burning

Terrace: 0,6 m

Roof: Bitumen or wooden shingles

Door size: Multi-layer glued pinewood, 700 x 1600 mm (Ø 1,97 m), 700 x 1800 mm (Ø 2,27 m)

**Window in the door:** Tempered double glazed, 295 x 580 mm

Windows (2 units): Tempered double glazed, 295 x 580 mm

**Chimney KIT:** Galvanized steel, stainless steel or CE stainless steel

Toned tempered panoramic window available: Half-back or entire back of the barrel

Toned tempered glass door available: 620 x 1550 mm (Ø 1,97 m), 620 x 1750 mm (Ø 2,27 m)

- Wooden barrel
- Stainless steel tightening bands • Terrace of 0.6 m (possible without
- Roof covered with the shingles
- Wooden front door with tempered double glazed window, wooden handle and the lock
- 2 Tempered double glazed windows in the front or in the back side of
- Heat-resistant plates for the heater
- 2 side benches made from Aspen or Black Alder