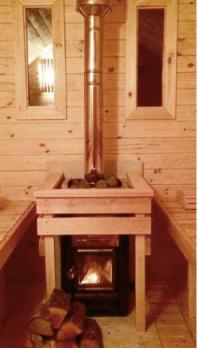

**Chimney KIT:** Galvanized steel, stainless steel or CE stainless steel

Toned tempered panoramic window available:
Half-back or entire back of the barrel

Toned tempered glass door available: 620 x 1550 mm (Ø 1,97 m), 620 x 1750 mm (Ø 2,27 m)