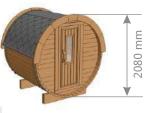

1,7 m

People: 2-4

Length: 1,7 m

Diameter: Ø 1,97 m

**Timber:** Pine or Thermo-wood

Wall thickness: 46 mm

**Heater:** Electric

Roof: Bitumen or wooden shingles

### **Product details**

People: 4-6

Length: 2,4 m

**Diameter:** Ø 1,97 m or Ø 2.27 m

**Timber:** Pine or Thermo-wood

Wall thickness: 46 mm

**Heater:** Electric or wood-burning

Terrace: 0,6 m

### **Product details**

People: 4-6

Length: 3,0 m

Diameter: Ø 1,97 m or Ø 2.27 m

Timber: Pine or Thermo-wood

Wall thickness: 46 mm

Heater: Electric or wood-burning

Terrace: 0,6 m

### **Product details**

People: 6-8

Length: 3,5 m

Diameter: Ø 1,97 m or Ø 2.27 m

Timber: Pine or Thermo-wood

Wall thickness: 46 mm

Heater: Electric or wood-burning

Terrace: 0.6 m

## **Product details**

People: 6-8

Length: 4,0 m

**Diameter:** Ø 1,97 m or Ø 2,27 m

**Timber:** Pine or Thermo-wood

Wall thickness: 46 mm

**Heater:** Electric or wood-burning

Terrace: 0,6 m

### **Product details**

People: 6-8

Length: 4,5 m

**Diameter:** Ø 1,97 m or Ø 2,27 m

**Timber:** Pine or Thermo-wood

Wall thickness: 46 mm

**Heater:** Electric or wood-burning

Terrace: 0,6 m

### **Product details**

**People:** 8-10

Length: 5,9 m

Diameter: Ø 1,97 m or Ø 2.27 m

Timber: Pine or Thermo-wood

Wall thickness: 46 mm

**Heater:** Electric or wood-burning

Terrace: 0,6 m