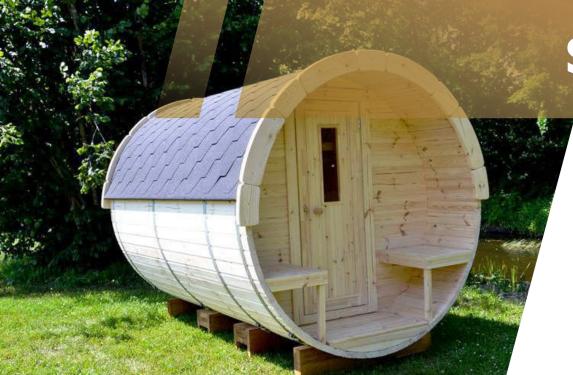

n the door:** Tempered double glazed, 295 x 580 mm



**Windows (2 units):** Tempered double glazed, 295 x 580 mm



**Chimney KIT:** Galvanized steel, stainless steel or CE stainless steel



Toned tempered panoramic window available:
Half-back or entire back of the barrel



Toned tempered glass door available: 620 x 1550 mm (Ø 1,97 m), 620 x 1750 mm (Ø 2,27 m)













product 2.4 x 2.5 x 2.4

Assembled



- Wooden barrel
- Stainless steel tightening bands
- Terrace of 0,6 m (possible without terrace)
- Roof covered with the shingles
- Wooden front door with tempered double glazed window, wooden handle and the lock
- 2 Tempered double glazed windows in the front or in the back side of the barrel
- Heat-resistant plates for the heater
- 2 side benches made from Aspen or Black Alder



3,0 m

### **Product details**



People: 4-6



Length: 3,0 m



Diameter: Ø 1,97 m or Ø 2.27 m



Timber: Pine or Thermo-wood



Wall thickness: 46 mm



Heater: Electric or wood-burning



Terrace: 0,6 m



Roof: Bitumen or wooden shingles



Door size: Multi-layer glued pinewood, 700 x 1600 mm (Ø 1,97 m), 700 x 1800 mm (Ø 2,27 m)



**Window in the door:** Tempered double glazed, 295 x 580 mm



Windows (2 units): Tempered double glazed, 295 x 580 mm



**Chimney KIT:** Galvanized steel, stainless steel or CE stainless steel



Toned tempered panoramic window available: Half-back or entire back of the barrel



Toned tempered glass door available: 620 x 1550 mm (Ø 1,97 m), 620 x 1750 mm (Ø 2,27 m)



- Wooden barrel
- Stainless steel tightening bands • Terrace of 0.6 m (possible with