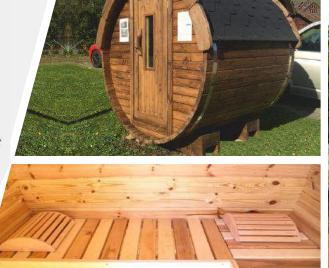

**Door size:** Multi-layer glued pinewood, 700 x 1600 mm

**Window in the door:** Tempered double glazed, 295 x 580 mm

2,1 x 1,8 x 2,2

- Wooden barrel
- Stainless steel tightening bands
- Roof covered with the shingles
- Wooden front door with tempered double glazed window, wooden handle and the lock
- Heat-resistant plates for the heater
- 2 benches made from Aspen or Black Alder

product 2.4 x 2.5 x 2.4

Assembled

- Wooden barrel
- Stainless steel tightening bands
- Terrace of 0,6 m (possible without terrace)
- Roof covered with the shingles
- Wooden front door with tempered double glazed window, wooden handle and the lock
- 2 Tempered double glazed windows in the front or in the back side of the barrel
- Heat-resistant plates for the heater
- 2 side benches made from Aspen or Black Alder