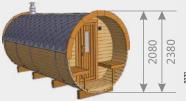

1,7 m

People: 2-4

Length: 1,7 m

Diameter: Ø 1,97 m

**Timber:** Pine or Thermo-wood

Wall thickness: 46 mm

**Heater:** Electric

Roof: Bitumen or wooden shingles

**Door size:** Multi-layer glued pinewood, 700 x 1600 mm

**Window in the door:** Tempered double glazed, 295 x 580 mm

2,1 x 1,8 x 2,2

- Wooden barrel
- Stainless steel tightening bands
- Roof covered with the shingles
- Wooden front door with tempered double glazed window, wooden handle and the lock
- Heat-resistant plates for the heater
- 2 benches made from Aspen or Black Alder