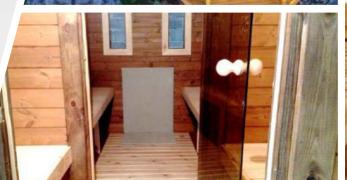

**Door size:** Multi-layer glued pinewood, 700 x 1600 mm

**Window in the door:** Tempered double glazed, 295 x 580 mm

2,1 x 1,8 x 2,2

- Wooden barrel
- Stainless steel tightening bands
- Roof covered with the shingles
- Wooden front door with tempered double glazed window, wooden handle and the lock
- Heat-resistant plates for the heater
- 2 benches made from Aspen or Black Alder

**Chimney KIT:** Galvanized steel, stainless steel or CE stainless steel

Toned tempered panoramic window available:
Half-back or entire back of the barrel

Toned tempered glass door available: 620 x 1550 mm (Ø 1,97 m), 620 x 1750 mm (Ø 2,27 m)