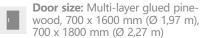

**Door size:** Multi-layer glued pinewood, 700 x 1600 mm

**Window in the door:** Tempered double glazed, 295 x 580 mm

2,1 x 1,8 x 2,2

- Wooden barrel
- Stainless steel tightening bands
- Roof covered with the shingles
- Wooden front door with tempered double glazed window, wooden handle and the lock
- Heat-resistant plates for the heater
- 2 benches made from Aspen or Black Alder

Roof: Bitumen or wooden shingles

**Door size:** Multi-layer glued pinewood; 700 x 1600 mm (Ø 1,97 m), 700 x 1800 mm (Ø 2,27 m)

**Window in the door:** Tempered double glazed, 295 x 580 mm

**Windows (2 units):** Tempered double glazed, 295 x 580 mm

Roof: Bitumen or wooden shingles

Door size: Multi-layer glued pinewood, 700 x 1600 mm (Ø 1,97 m), 700 x 1800 mm (Ø 2,27 m)

**Window in the door:** Tempered double glazed, 295 x 580 mm

Windows (2 units): Tempered double glazed, 295 x 580 mm