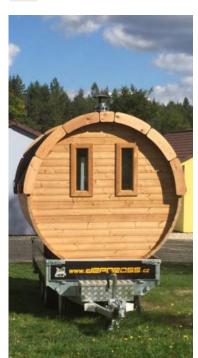

### **Product details**

People: 4-6

Length: 2,4 m

**Diameter:** Ø 1,97 m or Ø 2.27 m

**Timber:** Pine or Thermo-wood

Wall thickness: 46 mm

**Heater:** Electric or wood-burning

Terrace: 0,6 m

Roof: Bitumen or wooden shingles

**Door size:** Multi-layer glued pinewood; 700 x 1600 mm (Ø 1,97 m), 700 x 1800 mm (Ø 2,27 m)

**Window in the door:** Tempered double glazed, 295 x 580 mm

**Windows (2 units):** Tempered double glazed, 295 x 580 mm

**Chimney KIT:** Galvanized steel, stainless steel or CE stainless steel

Toned tempered panoramic window available:
Half-back or entire back of the barrel

Toned tempered glass door available: 620 x 1550 mm (Ø 1,97 m), 620 x 1750 mm (Ø 2,27 m)