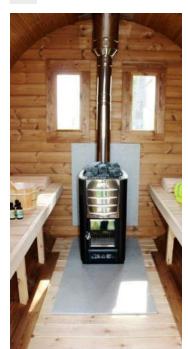

1,7 m

People: 2-4

Length: 1,7 m

Diameter: Ø 1,97 m

**Timber:** Pine or Thermo-wood

Wall thickness: 46 mm

**Heater:** Electric

Roof: Bitumen or wooden shingles

**Door size:** Multi-layer glued pinewood, 700 x 1600 mm

**Window in the door:** Tempered double glazed, 295 x 580 mm

2,1 x 1,8 x 2,2

- Wooden barrel
- Stainless steel tightening bands
- Roof covered with the shingles
- Wooden front door with tempered double glazed window, wooden handle and the lock
- Heat-resistant plates for the heater
- 2 benches made from Aspen or Black Alder