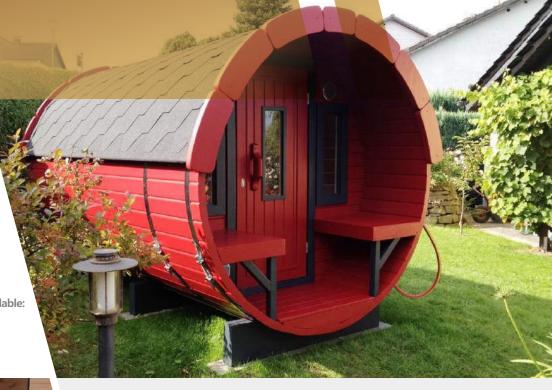

### **Product details**

People: 4-6

Length: 2,4 m

**Diameter:** Ø 1,97 m or Ø 2.27 m

**Timber:** Pine or Thermo-wood

Wall thickness: 46 mm

**Heater:** Electric or wood-burning

Terrace: 0,6 m

Roof: Bitumen or wooden shingles

**Door size:** Multi-layer glued pinewood; 700 x 1600 mm (Ø 1,97 m), 700 x 1800 mm (Ø 2,27 m)

**Window in the door:** Tempered double glazed, 295 x 580 mm

**Windows (2 units):** Tempered double glazed, 295 x 580 mm

**Chimney KIT:** Galvanized steel, stainless steel or CE stainless steel

Toned tempered panoramic window available:
Half-back or entire back of the barrel

Toned tempered glass door available: 620 x 1550 mm (Ø 1,97 m), 620 x 1750 mm (Ø 2,27 m)

product 2.4 x 2.5 x 2.4

Assembled

- Wooden barrel
- Stainless steel tightening bands
- Terrace of 0,6 m (possible without terrace)
- Roof covered with the shingles
- Wooden front door with tempered double glazed window, wooden handle and the lock
- 2 Tempered double glazed windows in the front or in the back side of the barrel
- Heat-resistant plates for the heater
- 2 side benches made from Aspen or Black Alder