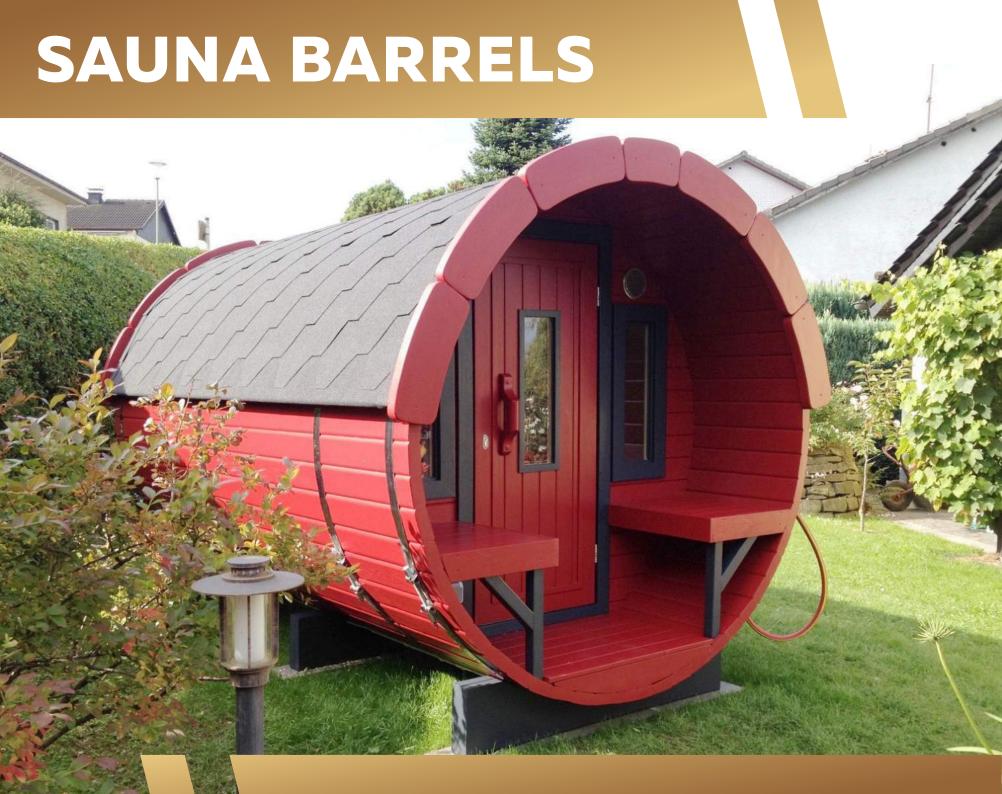

1,7 m

People: 2-4

Length: 1,7 m

Diameter: Ø 1,97 m

**Timber:** Pine or Thermo-wood

Wall thickness: 46 mm

**Heater:** Electric

Roof: Bitumen or wooden shingles

**Door size:** Multi-layer glued pinewood, 700 x 1600 mm

**Window in the door:** Tempered double glazed, 295 x 580 mm

2,1 x 1,8 x 2,2

- Wooden barrel
- Stainless steel tightening bands
- Roof covered with the shingles
- Wooden front door with tempered double glazed window, wooden handle and the lock
- Heat-resistant plates for the heater
- 2 benches made from Aspen or Black Alder

### **Product details**

People: 4-6

Length: 2,4 m

**Diameter:** Ø 1,97 m or Ø 2.27 m

**Timber:** Pine or Thermo-wood

Wall thickness: 46 mm

**Heater:** Electric or wood-burning

Terrace: 0,6 m

Roof: Bitumen or wooden shingles

**Door size:** Multi-layer glued pinewood; 700 x 1600 mm (Ø 1,97 m), 700 x 1800 mm (Ø 2,27 m)

**Window in the door:** Tempered double glazed, 295 x 580 mm

**Windows (2 units):** Tempered double glazed, 295 x 580 mm