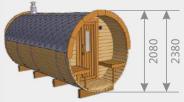

**Toned tempered glass door available:** 620 x 1550 mm (Ø 1,97 m), 620 x 1750 mm (Ø 2,27 m)

1,2

2,4 x 3,6 x 2,4

- Wooden barrel
- Stainless steel tightening bands
- Terrace of 0,6 m (possible without terrace)
- Roof covered with the shingles
- Wooden front door with tempered double glazed window, wooden handle and the lock
- •2 Tempered double glazed windows in the front or in the back side of the barrel
- Changing room of 1,0 m with a toned tempered glass door (possible without ch. room)
- Heat-resistant plates for the heater
- 2 side benches made from Aspen or Black Alder