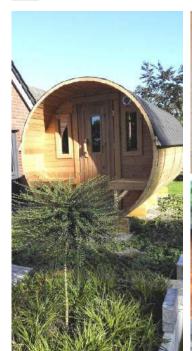

### **Product details**

People: 4-6

Length: 3,0 m

Diameter: Ø 1,97 m or Ø 2.27 m

Timber: Pine or Thermo-wood

Wall thickness: 46 mm

Heater: Electric or wood-burning

Terrace: 0,6 m

Roof: Bitumen or wooden shingles

Door size: Multi-layer glued pinewood, 700 x 1600 mm (Ø 1,97 m), 700 x 1800 mm (Ø 2,27 m)

**Window in the door:** Tempered double glazed, 295 x 580 mm

Windows (2 units): Tempered double glazed, 295 x 580 mm

**Chimney KIT:** Galvanized steel, stainless steel or CE stainless steel

Toned tempered panoramic window available: Half-back or entire back of the barrel

Toned tempered glass door available: 620 x 1550 mm (Ø 1,97 m), 620 x 1750 mm (Ø 2,27 m)

- Wooden barrel
- Stainless steel tightening bands • Terrace of 0.6 m (possible without
- Roof covered with the shingles
- Wooden front door with tempered double glazed window, wooden handle and the lock
- 2 Tempered double glazed windows in the front or in the back side of
- Heat-resistant plates for the heater
- 2 side benches made from Aspen or Black Alder