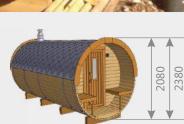

1,7 m

People: 2-4

Length: 1,7 m

Diameter: Ø 1,97 m

**Timber:** Pine or Thermo-wood

Wall thickness: 46 mm

**Heater:** Electric

Roof: Bitumen or wooden shingles

### **Product details**

People: 4-6

Length: 2,4 m

**Diameter:** Ø 1,97 m or Ø 2.27 m

**Timber:** Pine or Thermo-wood

Wall thickness: 46 mm

**Heater:** Electric or wood-burning

Terrace: 0,6 m