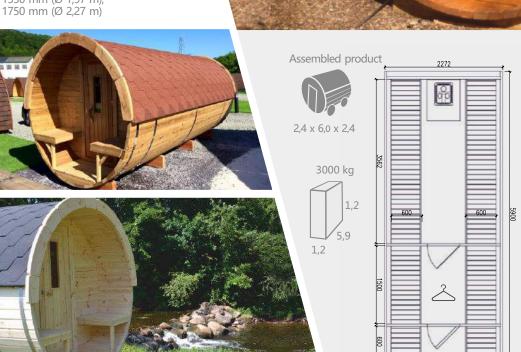

5,9 m

### **Product details**

**People:** 8-10

Length: 5,9 m

Diameter: Ø 1,97 m or Ø 2.27 m

Timber: Pine or Thermo-wood

Wall thickness: 46 mm

**Heater:** Electric or wood-burning

Terrace: 0,6 m

Changing room: 1,5 m

Roof: Bitumen or wooden shingles

Door size: Multi-layer glued pinewood; 700 x 1600 mm (Ø 1,97 m), 700 x 1800 mm (Ø 2,27 m)

Window in the door: Tempered double glazed, 295 x 580 mm

Windows (2 units): Tempered double glazed, 295 x 580 mm

Chimney KIT: Galvanized steel, stainless steel or CE stainless steel

**Toned tempered panoramic window available:** Half-back or entire back of the barrel

**Toned tempered glass door available:** 620 x 1550 mm (Ø 1,97 m), 620 x 1750 mm (Ø 2,27 m)