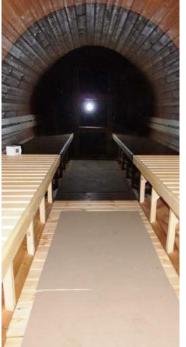

1,7 m

People: 2-4

Length: 1,7 m

Diameter: Ø 1,97 m

**Timber:** Pine or Thermo-wood

Wall thickness: 46 mm

**Heater:** Electric

Roof: Bitumen or wooden shingles

**Door size:** Multi-layer glued pinewood, 700 x 1600 mm

**Window in the door:** Tempered double glazed, 295 x 580 mm

2,1 x 1,8 x 2,2

- Wooden barrel
- Stainless steel tightening bands
- Roof covered with the shingles
- Wooden front door with tempered double glazed window, wooden handle and the lock
- Heat-resistant plates for the heater
- 2 benches made from Aspen or Black Alder