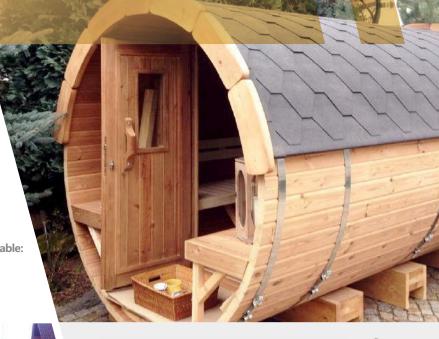

1,7 m

People: 2-4

Length: 1,7 m

Diameter: Ø 1,97 m

**Timber:** Pine or Thermo-wood

Wall thickness: 46 mm

**Heater:** Electric

Roof: Bitumen or wooden shingles

**Door size:** Multi-layer glued pinewood, 700 x 1600 mm

**Window in the door:** Tempered double glazed, 295 x 580 mm

2,1 x 1,8 x 2,2

- Wooden barrel
- Stainless steel tightening bands
- Roof covered with the shingles
- Wooden front door with tempered double glazed window, wooden handle and the lock
- Heat-resistant plates for the heater
- 2 benches made from Aspen or Black Alder