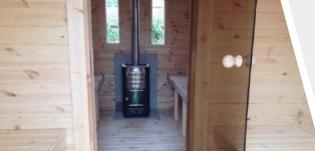

**Chimney KIT:** Galvanized steel, stainless steel or CE stainless steel

Toned tempered panoramic window available:
Half-back or entire back of the barrel

Toned tempered glass door available: 620 x 1550 mm (Ø 1,97 m), 620 x 1750 mm (Ø 2,27 m)

**Windows (2 units):** Tempered double glazed, 295 x 580 mm

**Chimney KIT:** Galvanized steel, stainless steel or CE stainless steel

**Toned tempered panoramic window available:** Half-back or entire back of the barrel

Windows (2 units): Tempered double glazed, 295 x 580 mm

**Chimney KIT:** Galvanized steel, stainless steel or CE stainless steel

Toned tempered panoramic window available: Half-back or entire back of the barrel

Chimney KIT: Galvanized steel, stainless steel or CE stainless steel

**Toned tempered panoramic window available:** Half-back or entire back of the barrel

**Toned tempered glass door available:** 620 x 1550 mm (Ø 1,97 m), 620 x 1750 mm (Ø 2,27 m)