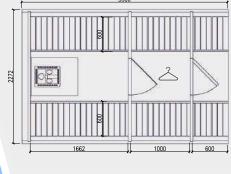

### **Product details**

People: 6-8

Length: 3,5 m

Diameter: Ø 1,97 m or Ø 2.27 m

Timber: Pine or Thermo-wood

Wall thickness: 46 mm

Heater: Electric or wood-burning

Terrace: 0.6 m

Changing room: 1,0 m

Roof: Bitumen or wooden shingles

**Door size:** Multi-layer glued pinewood, 700 x 1600 mm (Ø 1,97 m), 700 x 1800 mm (Ø 2,27 m)

Window in the door: Tempered double glazed, 295 x 580 mm

**Windows (2 units):** Tempered double glazed, 295 x 580 mm

**Chimney KIT:** Galvanized steel, stainless steel or CE stainless steel

**Toned tempered panoramic window available:** Half-back or entire back of the barrel

**Toned tempered glass door available:** 620 x 1550 mm (Ø 1,97 m), 620 x 1750 mm (Ø 2,27 m)

1,2

2,4 x 3,6 x 2,4

- Wooden barrel
- Stainless steel tightening bands
- Terrace of 0,6 m (possible without terrace)
- Roof covered with the shingles
- Wooden front door with tempered double glazed window, wooden handle and the lock
- •2 Tempered double glazed windows in the front or in the back side of the barrel
- Changing room of 1,0 m with a toned tempered glass door (possible without ch. room)
- Heat-resistant plates for the heater
- 2 side benches made from Aspen or Black Alder