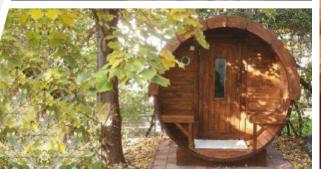

product 2.4 x 2.5 x 2.4

Assembled

- Wooden barrel
- Stainless steel tightening bands
- Terrace of 0,6 m (possible without terrace)
- Roof covered with the shingles
- Wooden front door with tempered double glazed window, wooden handle and the lock
- 2 Tempered double glazed windows in the front or in the back side of the barrel
- Heat-resistant plates for the heater
- 2 side benches made from Aspen or Black Alder

- Wooden barrel
- Stainless steel tightening bands • Terrace of 0.6 m (possible without
- Roof covered with the shingles
- Wooden front door with tempered double glazed window, wooden handle and the lock
- 2 Tempered double glazed windows in the front or in the back side of
- Heat-resistant plates for the heater
- 2 side benches made from Aspen or Black Alder