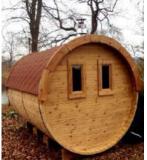

1,7 m

People: 2-4

Length: 1,7 m

Diameter: Ø 1,97 m

**Timber:** Pine or Thermo-wood

Wall thickness: 46 mm

**Heater:** Electric

Roof: Bitumen or wooden shingles

**Door size:** Multi-layer glued pinewood, 700 x 1600 mm

**Window in the door:** Tempered double glazed, 295 x 580 mm

2,1 x 1,8 x 2,2

- Wooden barrel
- Stainless steel tightening bands
- Roof covered with the shingles
- Wooden front door with tempered double glazed window, wooden handle and the lock
- Heat-resistant plates for the heater
- 2 benches made from Aspen or Black Alder