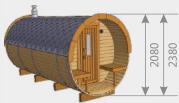

1,7 m

People: 2-4

Length: 1,7 m

Diameter: Ø 1,97 m

**Timber:** Pine or Thermo-wood

Wall thickness: 46 mm

**Heater:** Electric

Roof: Bitumen or wooden shingles

### **Product details**

People: 4-6

Length: 2,4 m

**Diameter:** Ø 1,97 m or Ø 2.27 m

**Timber:** Pine or Thermo-wood

Wall thickness: 46 mm

**Heater:** Electric or wood-burning

Terrace: 0,6 m