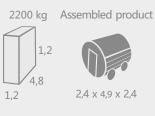

1.2

4,5 m

### **Product details**

People: 6-8

Length: 4,5 m

**Diameter:** Ø 1,97 m or Ø 2,27 m

**Timber:** Pine or Thermo-wood

Wall thickness: 46 mm

**Heater:** Electric or wood-burning

Terrace: 0,6 m

4,8 m

Changing room: 1,5 m

**Roof:** Bitumen or wooden shingles

- Wooden barrel
- Stainless steel tightening bands
- Terrace of 0.6 m (possible without terrace)
- Roof covered with the shingles
- Wooden front door with tempered double glazed window, wooden handle and the lock
- 2 Tempered double glazed windows in the front or in the back side of the barrel
- Changing room of 1,5 m with a toned tempered glass door (possible without ch. room)
- Heat-resistant plates for the heater
- 2 side benches made from Aspen or Black Alder