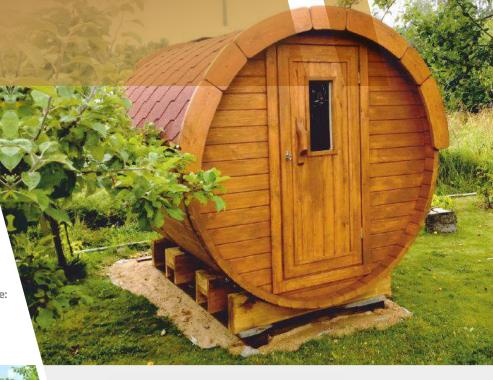

1,7 m

People: 2-4

Length: 1,7 m

Diameter: Ø 1,97 m

**Timber:** Pine or Thermo-wood

Wall thickness: 46 mm

**Heater:** Electric

Roof: Bitumen or wooden shingles

**Door size:** Multi-layer glued pinewood, 700 x 1600 mm

**Window in the door:** Tempered double glazed, 295 x 580 mm

2,1 x 1,8 x 2,2

- Wooden barrel
- Stainless steel tightening bands
- Roof covered with the shingles
- Wooden front door with tempered double glazed window, wooden handle and the lock
- Heat-resistant plates for the heater
- 2 benches made from Aspen or Black Alder