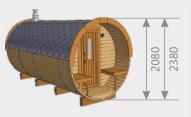

1,7 m

People: 2-4

Length: 1,7 m

Diameter: Ø 1,97 m

**Timber:** Pine or Thermo-wood

Wall thickness: 46 mm

**Heater:** Electric

Roof: Bitumen or wooden shingles

**Door size:** Multi-layer glued pinewood, 700 x 1600 mm

**Window in the door:** Tempered double glazed, 295 x 580 mm

2,1 x 1,8 x 2,2

- Wooden barrel
- Stainless steel tightening bands
- Roof covered with the shingles
- Wooden front door with tempered double glazed window, wooden handle and the lock
- Heat-resistant plates for the heater
- 2 benches made from Aspen or Black Alder