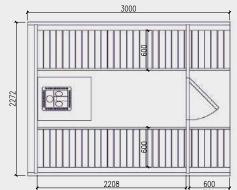

### **Product details**

People: 4-6

Length: 2,4 m

**Diameter:** Ø 1,97 m or Ø 2.27 m

**Timber:** Pine or Thermo-wood

Wall thickness: 46 mm

**Heater:** Electric or wood-burning

Terrace: 0,6 m

Roof: Bitumen or wooden shingles

**Door size:** Multi-layer glued pinewood; 700 x 1600 mm (Ø 1,97 m), 700 x 1800 mm (Ø 2,27 m)

**Window in the door:** Tempered double glazed, 295 x 580 mm

**Windows (2 units):** Tempered double glazed, 295 x 580 mm