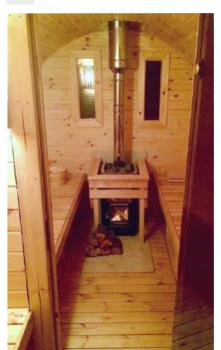

double glazed, 295 x 580 mm



Windows (2 units): Tempered double glazed, 295 x 580 mm



Chimney KIT: Galvanized steel, stainless steel or CE stainless steel



**Toned tempered panoramic window available:** Half-back or entire back of the barrel



**Toned tempered glass door available:** 620 x 1550 mm (Ø 1,97 m), 620 x 1750 mm (Ø 2,27 m)







- Wooden barrel
- Stainless steel tightening bands
- Terrace of 0,6 m (possible without
- Roof covered with the shinglesWooden front door with tempered double glazed window, wooden handle and the lock
- 2 Tempered double glazed windows in the front or in the back side of the
- Changing room of 1,5 m with a toned tempered glass door (possible without ch. room)
- Heat-resistant plates for the heater
- 2 side benches made from Aspen or Black Alder