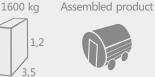

**Toned tempered glass door available:** 620 x 1550 mm (Ø 1,97 m), 620 x 1750 mm (Ø 2,27 m)

2100 kg Assembled product

2.4 x 4.6 x 2.4

- Wooden barrel
- Stainless steel tightening bands
- Terrace of 0.6 m (possible without terrace)
- Roof covered with the shingles
- Wooden front door with tempered double glazed window, wooden handle and the lock
- 2 Tempered double glazed windows in the front or in the back side of the barrel
- Changing room of 1,5 m with a toned tempered glass door (possible without ch. room)
- Heat-resistant plates for the heater
- 2 side benches made from Aspen or Black Alder