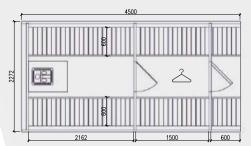

### **Product details**

People: 6-8

Length: 4,5 m

**Diameter:** Ø 1,97 m or Ø 2,27 m

**Timber:** Pine or Thermo-wood

Wall thickness: 46 mm

**Heater:** Electric or wood-burning

Terrace: 0,6 m

Changing room: 1,5 m

Roof: Bitumen or wooden shingles

Door size: Multi-layer glued pinewood, 700 x 1600 mm (Ø 1,97 m), 700 x 1800 mm (Ø 2,27 m)

**Window in the door:** Tempered double glazed, 295 x 580 mm

**Toned tempered glass door available:** 620 x 1550 mm (Ø 1,97 m), 620 x 1750 mm (Ø 2,27 m)

2100 kg Assembled product

2.4 x 4.6 x 2.4

- Wooden barrel
- Stainless steel tightening bands
- Terrace of 0.6 m (possible without terrace)
- Roof covered with the shingles
- Wooden front door with tempered double glazed window, wooden handle and the lock
- 2 Tempered double glazed windows in the front or in the back side of the barrel
- Changing room of 1,5 m with a toned tempered glass door (possible without ch. room)
- Heat-resistant plates for the heater
- 2 side benches made from Aspen or Black Alder