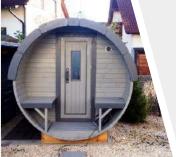

### **Product details**

People: 4-6

Length: 2,4 m

**Diameter:** Ø 1,97 m or Ø 2.27 m

**Timber:** Pine or Thermo-wood

Wall thickness: 46 mm

**Heater:** Electric or wood-burning

Terrace: 0,6 m

Roof: Bitumen or wooden shingles

**Door size:** Multi-layer glued pinewood; 700 x 1600 mm (Ø 1,97 m), 700 x 1800 mm (Ø 2,27 m)

**Window in the door:** Tempered double glazed, 295 x 580 mm

**Windows (2 units):** Tempered double glazed, 295 x 580 mm