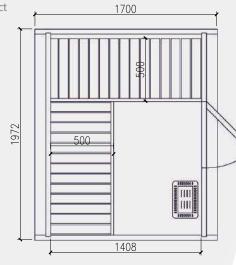

1,7 m

People: 2-4

Length: 1,7 m

Diameter: Ø 1,97 m

**Timber:** Pine or Thermo-wood

Wall thickness: 46 mm

**Heater:** Electric

Roof: Bitumen or wooden shingles

**Door size:** Multi-layer glued pinewood, 700 x 1600 mm

**Window in the door:** Tempered double glazed, 295 x 580 mm

2,1 x 1,8 x 2,2

- Wooden barrel
- Stainless steel tightening bands
- Roof covered with the shingles
- Wooden front door with tempered double glazed window, wooden handle and the lock
- Heat-resistant plates for the heater
- 2 benches made from Aspen or Black Alder