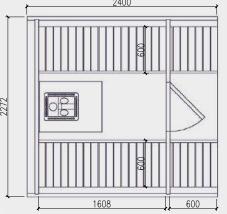

### **Product details**

People: 4-6

Length: 2,4 m

**Diameter:** Ø 1,97 m or Ø 2.27 m

**Timber:** Pine or Thermo-wood

Wall thickness: 46 mm

**Heater:** Electric or wood-burning

Terrace: 0,6 m

Roof: Bitumen or wooden shingles

**Door size:** Multi-layer glued pinewood; 700 x 1600 mm (Ø 1,97 m), 700 x 1800 mm (Ø 2,27 m)

**Window in the door:** Tempered double glazed, 295 x 580 mm

**Windows (2 units):** Tempered double glazed, 295 x 580 mm