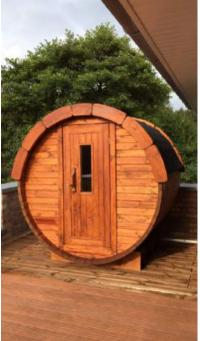

**Door size:** Multi-layer glued pinewood, 700 x 1600 mm

**Window in the door:** Tempered double glazed, 295 x 580 mm

2,1 x 1,8 x 2,2

- Wooden barrel
- Stainless steel tightening bands
- Roof covered with the shingles
- Wooden front door with tempered double glazed window, wooden handle and the lock
- Heat-resistant plates for the heater
- 2 benches made from Aspen or Black Alder

product 2.4 x 2.5 x 2.4

Assembled

- Wooden barrel
- Stainless steel tightening bands
- Terrace of 0,6 m (possible without terrace)
- Roof covered with the shingles
- Wooden front door with tempered double glazed window, wooden handle and the lock
- 2 Tempered double glazed windows in the front or in the back side of the barrel
- Heat-resistant plates for the heater
- 2 side benches made from Aspen or Black Alder