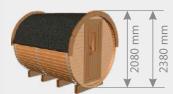

1,7 m

People: 2-4

Length: 1,7 m

Diameter: Ø 1,97 m

**Timber:** Pine or Thermo-wood

Wall thickness: 46 mm

**Heater:** Electric

Roof: Bitumen or wooden shingles

**Door size:** Multi-layer glued pinewood, 700 x 1600 mm

**Window in the door:** Tempered double glazed, 295 x 580 mm

2,1 x 1,8 x 2,2

- Wooden barrel
- Stainless steel tightening bands
- Roof covered with the shingles
- Wooden front door with tempered double glazed window, wooden handle and the lock
- Heat-resistant plates for the heater
- 2 benches made from Aspen or Black Alder