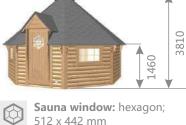

#### **Product details** Inside area: 9,2 m<sup>2</sup> Timber: Pinewood Roof: 18 mm roof boards from inside and outside with Sauna window: hexagon; 45 mm stone wool insulation (in sauna room); 18 mm roof boards (in changing room); covered with bitumen shingles 512 x 442 mm Door size:

Wall thickness: 45 mm

Floor thickness: 18 mm

3510

1000 ka

1,2

2,6

2,45

1460

780 x 1760 mm

People: 5-7