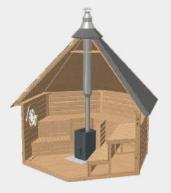

## SAUNA CABIN 7,0 m<sup>2</sup>

#### **Standard Set**

• Floor panels

- Straight walls
- Insulated roof covered with bitumen shingles
- 2 double glazed hexagon windows
- Door with the double glazed hexagon window, wooden handle and the lock

1640

- Inside benches
- Safety fence
- Heat-resistant plates for the heater/stove