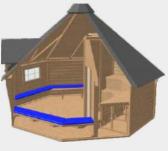

#### **Standard Set**

- 2 room: BBQ & sauna room inside
- Floor panels, straight walls, roof covered with bitumen shingles
- Insulated roof panels in sauna room
- Extendable chimney
- 2 grill cabin double glazed windows (1 opening) in BBQ room
- Door with double glazed hexagon window, wooden handle and the lock
- Central standard BBO
- Table fitted around the BBQ
- 4 benches (2 extendable for sleeping) in BBO room
- Cushions for the BBQ benches
- Inside brown-toned tempered glass door separating BBQ and sauna room
- Sauna room with 1 hexagon window, inside benches, safety fence and heatresistant plates for the heater/stove