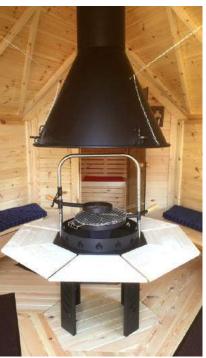

#### **Standard Set**

- 2 room: BBQ & sauna room inside
- Floor panels, straight walls, roof covered with bitumen shingles
- Insulated roof panels in sauna room
- Extendable chimney
- 2 grill cabin double glazed windows (1 opening) in BBQ room
- Door with double glazed hexagon window, wooden handle and the lock
- Central standard BBO
- Table fitted around the BBQ
- 4 benches (2 extendable for sleeping) in BBO room
- Cushions for the BBQ benches
- Inside brown-toned tempered glass door separating BBQ and sauna room
- Sauna room with 1 hexagon window, inside benches, safety fence and heatresistant plates for the heater/stove