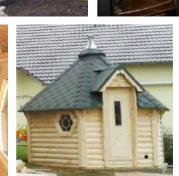

# SAUNA CABINS

## SAUNA CABIN 7,0 m<sup>2</sup>

#### **Standard Set**

• Floor panels

- Straight walls
- Insulated roof covered with bitumen shingles
- 2 double glazed hexagon windows
- Door with the double glazed hexagon window, wooden handle and the lock

1640

- Inside benches
- Safety fence
- Heat-resistant plates for the heater/stove