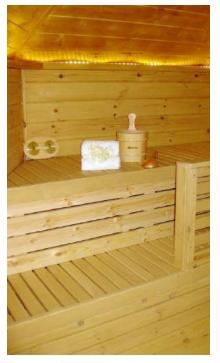

#### **Standard Set**

• Floor panels

- Straight walls
- Insulated roof covered with bitumen shingles
- 2 double glazed hexagon windows
- Door with the double glazed hexagon window, wooden handle and the lock

#### **Standard Set**

- Floor panels
- Straight walls
- Insulated roof covered with bitumen shingles
- 2 double glazed hexagon windows
- Door with double glazed hexagon window, wooden handle and the lock
- Inside benches
- Safety fence
- Heat-resistant plates for the heater/stove