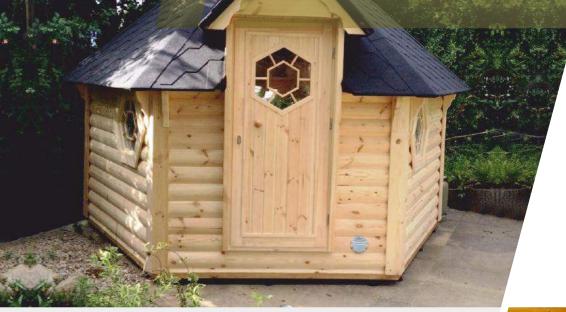

## SAUNA CABIN 9,2 m<sup>2</sup>

#### **Standard Set**

- Floor panels
- Straight walls
- Insulated roof covered with bitumen shingles
- 2 double glazed hexagon windows
- Door with double glazed hexagon window, wooden handle and the lock
- Inside benches
- Safety fence
- Heat-resistant plates for the heater/stove