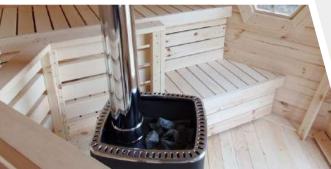

#### **Standard Set**

• Floor panels

- Straight walls
- Insulated roof covered with bitumen shingles
- 2 double glazed hexagon windows
- Door with the double glazed hexagon window, wooden handle and the lock

1640

- Inside benches
- Safety fence
- Heat-resistant plates for the heater/stove