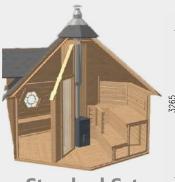

#### **Standard Set**

- 2 room: BBQ & sauna room inside
- Floor panels, straight walls, roof covered with bitumen shingles
- Insulated roof panels in sauna room
- Extendable chimney
- 2 grill cabin double glazed windows (1 opening) in BBQ room
- Door with double glazed hexagon window, wooden handle and the lock
- Central standard BBO
- Table fitted around the BBQ
- 4 benches (2 extendable for sleeping) in BBO room
- Cushions for the BBQ benches
- Inside brown-toned tempered glass door separating BBQ and sauna room
- Sauna room with 1 hexagon window, inside benches, safety fence and heatresistant plates for the heater/stove

3510

2,6

1.2

2.6

2 4 5