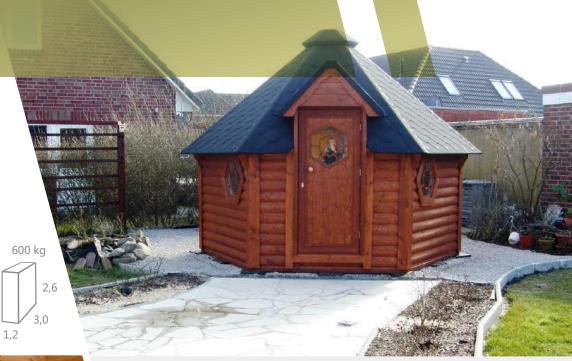

## SAUNA CABIN 7,0 m<sup>2</sup>

#### **Standard Set**

• Floor panels

- Straight walls
- Insulated roof covered with bitumen shingles
- 2 double glazed hexagon windows
- Door with the double glazed hexagon window, wooden handle and the lock

1640

- Inside benches
- Safety fence
- Heat-resistant plates for the heater/stove