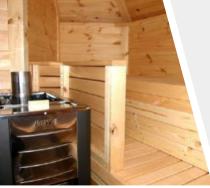

#### **Standard Set**

- 2 room: BBQ & sauna room inside
- Floor panels, straight walls, roof covered with bitumen shingles
- Insulated roof panels in sauna room
- Extendable chimney
- 2 grill cabin double glazed windows (1 opening) in BBQ room
- Door with double glazed hexagon window, wooden handle and the lock
- Central standard BBO
- Table fitted around the BBQ
- 4 benches (2 extendable for sleeping) in BBO room
- Cushions for the BBQ benches
- Inside brown-toned tempered glass door separating BBQ and sauna room
- Sauna room with 1 hexagon window, inside benches, safety fence and heatresistant plates for the heater/stove

#### Standard Set

- 2 room: BBQ & sauna room inside
- Floor panels, straight walls, roof covered with bitumen shingles
- Insulated roof panels in sauna room
- Extendable chimney
- 2 grill cabin double glazed windows (1 opening) in BBQ room
- Door with double glazed hexagon window, wooden handle and the lock
- Standard BBQ
- Table fitted around the BBQ
- BBQ room benches with the seat cushions
- Inside brown-toned tempered glass door separating BBQ and sauna room
  Sauna room with inside benches, safety fence and heat-resistant plates for the heater/stove

#### **Standard Set**

- 2 room: BBQ & sauna room inside
- Floor panels, straight walls, roof covered with bitumen shingles
- Insulated roof panels in sauna room
- Extendable chimney
- 4 grill cabin double glazed windows (2 opening) in BBQ room
- Door with double glazed hexagon window, wooden handle and the lock
- Central standard BBQ
- Table fitted around the BBQ
- 6 benches (2 extendable for sleeping) in BBQ room
- Cushions for the BBQ benches
- Inside brown-toned tempered glass door separating BBQ and sauna room
- Sauna room with 1 hexagon window, inside benches, safety fence and heat-resistant plates for the heater/stove