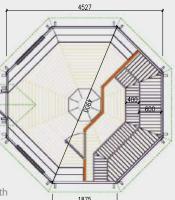

## **SAUNA CABIN** Grill-Sauna Cabin 16,5 m<sup>2</sup>

#### **Product details**

Inside area: 16,5 m<sup>2</sup>

**Roof:** 18 mm roof boards from inside and outside with 45 mm

Door size:

780x1760 mm

People: 10-15

Wall thickness: 45 mm

Floor thickness: 18 mm

#### Standard Set

- 2 room: BBQ & sauna room inside
- Floor panels, straight walls, roof covered with bitumen shingles
- Insulated roof panels in sauna room
- Extendable chimney
- 2 grill cabin double glazed windows (1 opening) in BBQ room
- Door with double glazed hexagon window, wooden handle and the lock
- Standard BBQ
- Table fitted around the BBQ
- BBQ room benches with the seat cushions
- Inside brown-toned tempered glass door separating BBQ and sauna room
  Sauna room with inside benches, safety fence and heat-resistant plates for the heater/stove