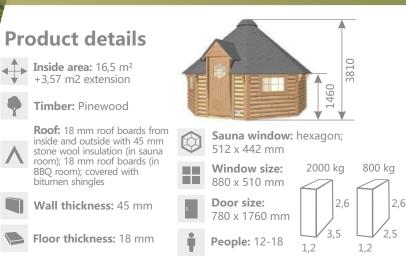

#### **Product details** Inside area: 9,2 m<sup>2</sup> Timber: Pinewood Roof: 18 mm roof boards from inside and outside with Sauna window: hexagon; 45 mm stone wool insulation (in sauna room); 18 mm roof boards (in changing room); covered with bitumen shingles 512 x 442 mm Door size:

Wall thickness: 45 mm

Floor thickness: 18 mm

3510

1000 ka

1,2

2,6

2,45

1460

780 x 1760 mm

People: 5-7