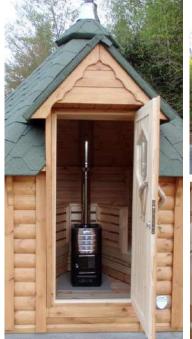

## SAUNA CABIN 7,0 m<sup>2</sup>

#### **Standard Set**

• Floor panels

- Straight walls
- Insulated roof covered with bitumen shingles
- 2 double glazed hexagon windows
- Door with the double glazed hexagon window, wooden handle and the lock

1640

- Inside benches
- Safety fence
- Heat-resistant plates for the heater/stove