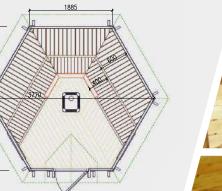

## SAUNA CABIN 9,2 m<sup>2</sup>

#### **Standard Set**

- Floor panels
- Straight walls
- Insulated roof covered with bitumen shingles
- 2 double glazed hexagon windows
- Door with double glazed hexagon window, wooden handle and the lock
- Inside benches
- Safety fence
- Heat-resistant plates for the heater/stove