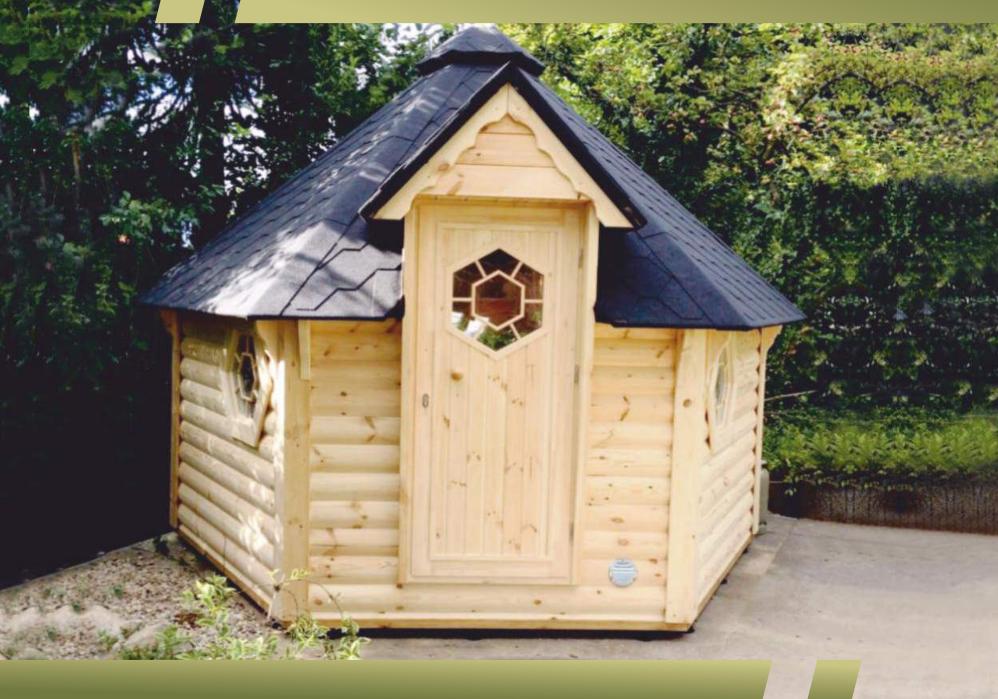

## SAUNA CABIN 7,0 m<sup>2</sup>

#### **Standard Set**

• Floor panels

- Straight walls
- Insulated roof covered with bitumen shingles
- 2 double glazed hexagon windows
- Door with the double glazed hexagon window, wooden handle and the lock

1640

- Inside benches
- Safety fence
- Heat-resistant plates for the heater/stove