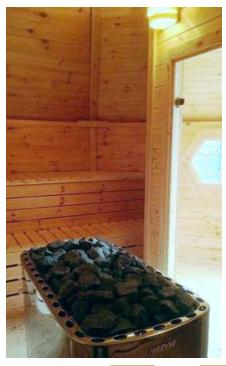

1640

- Inside benches
- Safety fence
- Heat-resistant plates for the heater/stove