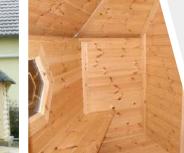

#### **Standard Set**

• Floor panels

- Straight walls
- Insulated roof covered with bitumen shingles
- 2 double glazed hexagon windows
- Door with the double glazed hexagon window, wooden handle and the lock

1640

- Inside benches
- Safety fence
- Heat-resistant plates for the heater/stove

#### **Standard Set**

- Floor panels
- Straight walls
- Insulated roof covered with bitumen shingles
- 2 double glazed hexagon windows
- Door with double glazed hexagon window, wooden handle and the lock
- Inside benches
- Safety fence
- Heat-resistant plates for the heater/stove