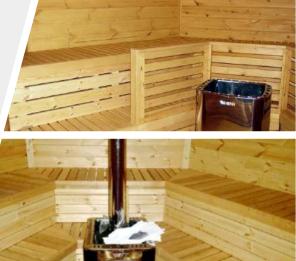

#### **Standard Set**

• Floor panels

- Straight walls
- Insulated roof covered with bitumen shingles
- 2 double glazed hexagon windows
- Door with the double glazed hexagon window, wooden handle and the lock

1640

- Inside benches
- Safety fence
- Heat-resistant plates for the heater/stove

#### **Standard Set**

- Floor panels
- Straight walls
- Insulated roof covered with bitumen shingles
- 2 double glazed hexagon windows
- Door with double glazed hexagon window, wooden handle and the lock
- Inside benches
- Safety fence
- Heat-resistant plates for the heater/stove