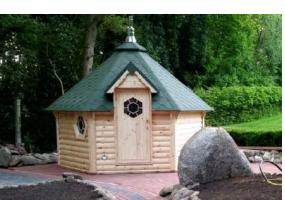

## SAUNA CABIN 7,0 m<sup>2</sup>

#### **Product details** Inside area: 9,2 m<sup>2</sup> Timber: Pinewood Roof: 18 mm roof boards from inside and outside with Sauna window: hexagon; 45 mm stone wool insulation (in sauna room); 18 mm roof boards (in changing room); covered with bitumen shingles 512 x 442 mm Door size:

780 x 1760 mm

People: 5-7