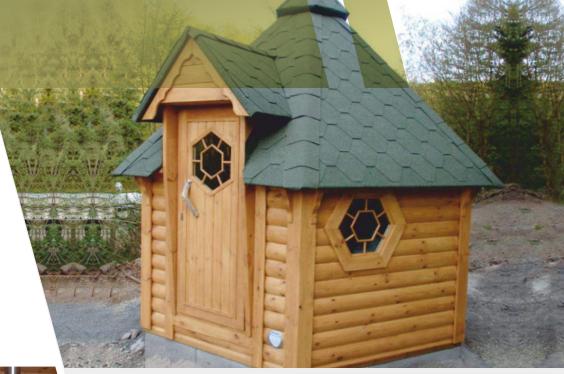

## SAUNA CABIN 7,0 m<sup>2</sup>

#### **Standard Set**

• Floor panels

- Straight walls
- Insulated roof covered with bitumen shingles
- 2 double glazed hexagon windows
- Door with the double glazed hexagon window, wooden handle and the lock

1640

- Inside benches
- Safety fence
- Heat-resistant plates for the heater/stove