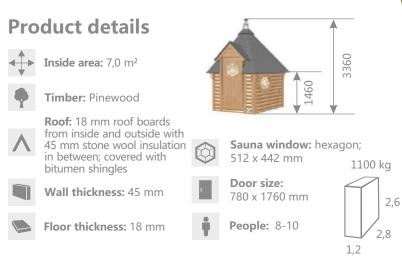

## SAUNA CABIN 7,0 m<sup>2</sup>

#### **Standard Set**

• Floor panels

- Straight walls
- Insulated roof covered with bitumen shingles
- 2 double glazed hexagon windows
- Door with the double glazed hexagon window, wooden handle and the lock

1640

- Inside benches
- Safety fence
- Heat-resistant plates for the heater/stove