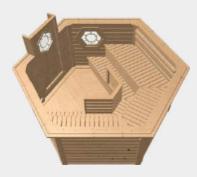

## SAUNA CABIN 9,2 m<sup>2</sup>

#### **Standard Set**

- Floor panels
- Straight walls
- Insulated roof covered with bitumen shingles
- 2 double glazed hexagon windows
- Door with double glazed hexagon window, wooden handle and the lock
- Inside benches
- Safety fence
- Heat-resistant plates for the heater/stove