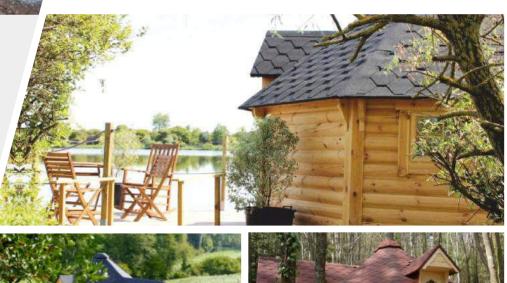

## SAUNA CABIN 7,0 m<sup>2</sup>

#### **Standard Set**

• Floor panels

- Straight walls
- Insulated roof covered with bitumen shingles
- 2 double glazed hexagon windows
- Door with the double glazed hexagon window, wooden handle and the lock

1640

- Inside benches
- Safety fence
- Heat-resistant plates for the heater/stove