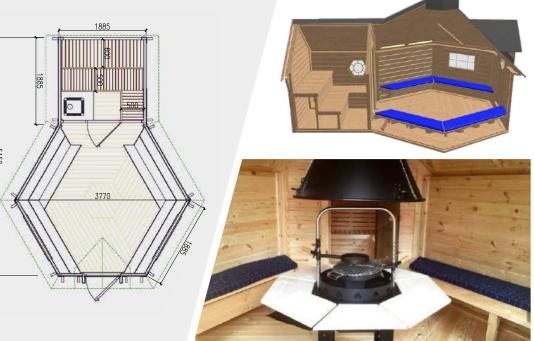

#### **Standard Set**

- 2 room: BBQ & sauna room inside
- Floor panels, straight walls, roof covered with bitumen shingles
- Insulated roof panels in sauna room
- Extendable chimney
- 2 grill cabin double glazed windows (1 opening) in BBQ room
- Door with double glazed hexagon window, wooden handle and the lock
- Central standard BBO
- Table fitted around the BBQ
- 4 benches (2 extendable for sleeping) in BBO room
- Cushions for the BBQ benches
- Inside brown-toned tempered glass door separating BBQ and sauna room
- Sauna room with 1 hexagon window, inside benches, safety fence and heatresistant plates for the heater/stove