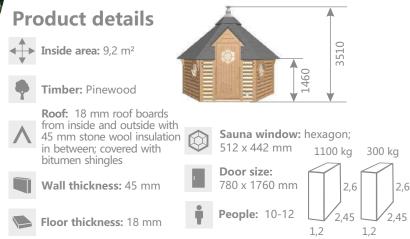

#### **Product details** Inside area: 9,2 m<sup>2</sup> Timber: Pinewood Roof: 18 mm roof boards from inside and outside with Sauna window: hexagon; 45 mm stone wool insulation (in sauna room); 18 mm roof boards (in changing room); covered with bitumen shingles 512 x 442 mm Door size:

Wall thickness: 45 mm

Floor thickness: 18 mm

3510

1000 ka

1,2

2,6

2,45

1460

780 x 1760 mm

People: 5-7