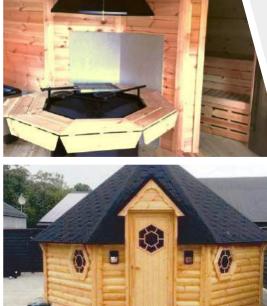

#### **Standard Set**

- 2 room: BBQ & sauna room inside
- Floor panels, straight walls, roof covered with bitumen shingles
- Insulated roof panels in sauna room
- Extendable chimney
- 2 grill cabin double glazed windows (1 opening) in BBQ room
- Door with double glazed hexagon window, wooden handle and the lock
- Central standard BBO
- Table fitted around the BBQ
- 4 benches (2 extendable for sleeping) in BBO room
- Cushions for the BBQ benches
- Inside brown-toned tempered glass door separating BBQ and sauna room
- Sauna room with 1 hexagon window, inside benches, safety fence and heatresistant plates for the heater/stove