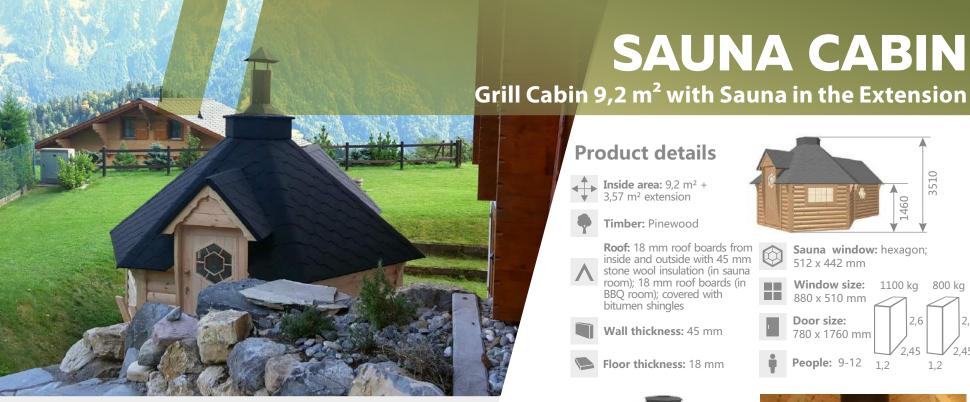

## SAUNA CABIN 9,2 m<sup>2</sup> with Changing Room

#### **Product details** Inside area: 9,2 m<sup>2</sup> Timber: Pinewood Roof: 18 mm roof boards from inside and outside with Sauna window: hexagon; 45 mm stone wool insulation (in sauna room); 18 mm roof boards (in changing room); covered with bitumen shingles 512 x 442 mm Door size:

Wall thickness: 45 mm

Floor thickness: 18 mm

3510

1000 ka

1,2

2,6

2,45

1460

780 x 1760 mm

People: 5-7

# 3770

- **Standard Set**
- 2 room: sauna & changing roor.
- Floor panels
- Straight walls
- Insulated roof panels in sauna room
- Roof covered with bitumen shingles
- 2 double glazed hexagon windows
- Door with double glazed hexagon window, wooden handle and the lock
- Inside brown-toned tempered glass door separating sauna and changing room
- Long bench in the changing room
- Sauna room with inside benches, safety fence and heat-resistant plates for the heater/stove