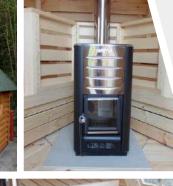

#### **Standard Set**

• Floor panels

- Straight walls
- Insulated roof covered with bitumen shingles
- 2 double glazed hexagon windows
- Door with the double glazed hexagon window, wooden handle and the lock

1640

- Inside benches
- Safety fence
- Heat-resistant plates for the heater/stove