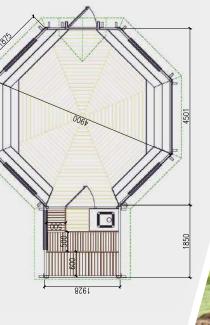

## SAUNA CABIN 9,2 m<sup>2</sup> with Changing Room

# 3770

- **Standard Set**
- 2 room: sauna & changing roor.
- Floor panels
- Straight walls
- Insulated roof panels in sauna room
- Roof covered with bitumen shingles
- 2 double glazed hexagon windows
- Door with double glazed hexagon window, wooden handle and the lock
- Inside brown-toned tempered glass door separating sauna and changing room
- Long bench in the changing room
- Sauna room with inside benches, safety fence and heat-resistant plates for the heater/stove