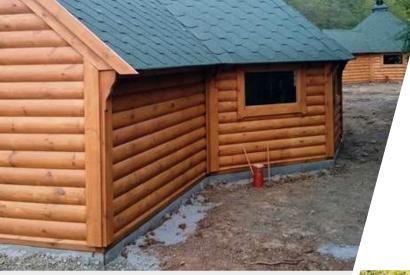

#### **Standard Set**

- 2 room: BBQ & sauna room inside
- Floor panels, straight walls, roof covered with bitumen shingles
- Insulated roof panels in sauna room
- Extendable chimney
- 2 grill cabin double glazed windows (1 opening) in BBQ room
- Door with double glazed hexagon window, wooden handle and the lock
- Central standard BBO
- Table fitted around the BBQ
- 4 benches (2 extendable for sleeping) in BBO room
- Cushions for the BBQ benches
- Inside brown-toned tempered glass door separating BBQ and sauna room
- Sauna room with 1 hexagon window, inside benches, safety fence and heatresistant plates for the heater/stove

#### **Standard Set**

- 2 room: BBQ & sauna room inside
- Floor panels, straight walls, roof covered with bitumen shingles
- Insulated roof panels in sauna room
- Extendable chimney
- 4 grill cabin double glazed windows (2 opening) in BBQ room
- Door with double glazed hexagon window, wooden handle and the lock
- Central standard BBQ
- Table fitted around the BBQ
- 6 benches (2 extendable for sleeping) in BBQ room
- Cushions for the BBQ benches
- Inside brown-toned tempered glass door separating BBQ and sauna room
- Sauna room with 1 hexagon window, inside benches, safety fence and heat-resistant plates for the heater/stove