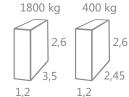

Wall thickness: 45 mm

Floor thickness: 18 mm

3510

1000 ka

1,2

2,6

2,45

1460