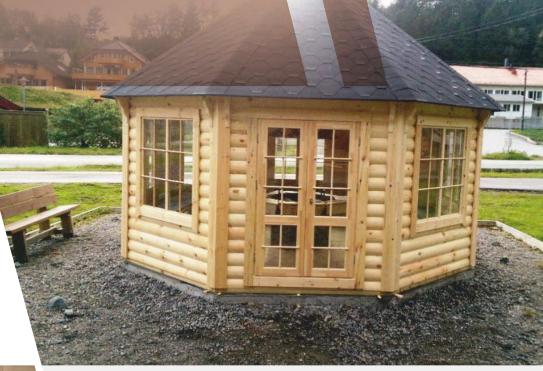

# **PAVILION** 14,9 m<sup>2</sup>

#### **Product details** Inside area: 14,9 m<sup>2</sup> 1950 Timber: Pinewood **Roof thickness and** Window size: **finishing:** 18 mm; Bitumen shingles 1020 x 1060 mm Door size: Wall thickness: 45 mm 1020 x 1600 mm

Floor thickness: 18 mm

People: 14-20

#### **Standard Set**

- Floor panels
- Pavilion walls
- Roof covered with bitumen shingles
- Extendable standard chimney
- 7 double glazed windows (3 opening)
- French style double glazed door with the wooden handle and lock
- Central standard BBQ
- Table fitted around the BBQ
- 7 benches (2 extendable for sleeping)
- Cushions for the benches