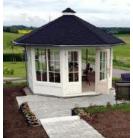

# **PAVILION** 14,9 m<sup>2</sup>

#### **Product details** Inside area: 14,9 m<sup>2</sup> 1950 Timber: Pinewood **Roof thickness and** Window size: **finishing:** 18 mm; Bitumen shingles 1020 x 1060 mm Door size: Wall thickness: 45 mm 1020 x 1600 mm

Floor thickness: 18 mm

People: 14-20

#### **Standard Set**

- Floor panels
- Pavilion walls
- Roof covered with bitumen shingles
- Extendable standard chimney
- 7 double glazed windows (3 opening)
- French style double glazed door with the wooden handle and lock
- Central standard BBQ
- Table fitted around the BBQ
- 7 benches (2 extendable for sleeping)
- Cushions for the benches