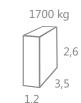

#### **Product details** Inside area: 14,9 m<sup>2</sup> 1950 Timber: Pinewood **Roof thickness and** Window size: **finishing:** 18 mm; Bitumen shingles 1020 x 1060 mm Door size: Wall thickness: 45 mm 1020 x 1600 mm

Floor thickness: 18 mm

People: 14-20