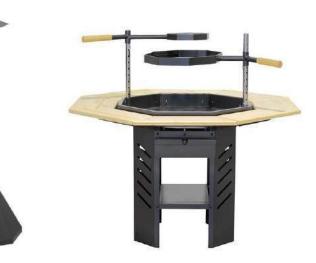

standard chimney
- 7 double glazed windows (3 opening)
- French style double glazed door with the wooden handle and lock
- Central standard BBQ
- Table fitted around the BBQ
- 7 benches (2 extendable for sleeping)
- Cushions for the benches

### PAVILION 16,5 m<sup>2</sup>



### Product details





Floor thickness: 18 mm



Door size:

1020 x 1600 mm

People: 15-21



### Standard Set

- Floor panels
- Pavilion walls
- Roof covered with bitumen shingles
- Extendable standard chimney
- 7 double glazed windows
  (3 opening)
- French style double glazed door with the wooden handle and lock
- Central standard BBQ
- Table fitted around the BBQ
- 7 benches (2 extendable for sleeping)
- Cushions for the benches











BBQ Table Octagonal



BBQ Table Hexagon



Professional BBQ Octagonal