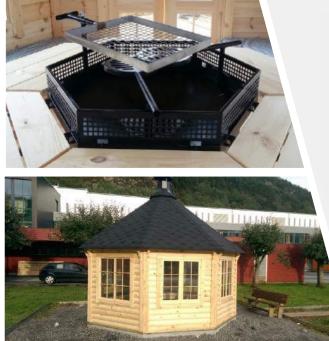

### PAVILIONS

### **Standard Set**

- Floor panels
- Pavilion walls
- Roof covered with bitumen shingles
- Extendable standard chimney
- 5 double glazed windows
- (2 opening)
- French style double glazed door with the wooden handle and lock • Central standard BBO
- Table fitted around the BBQ •5 benches (2 extendable for
- sleeping)
- Cushions for the benches

BBQ Table Octagonal

BBQ Table Hexagon

Professional BBQ Octagonal