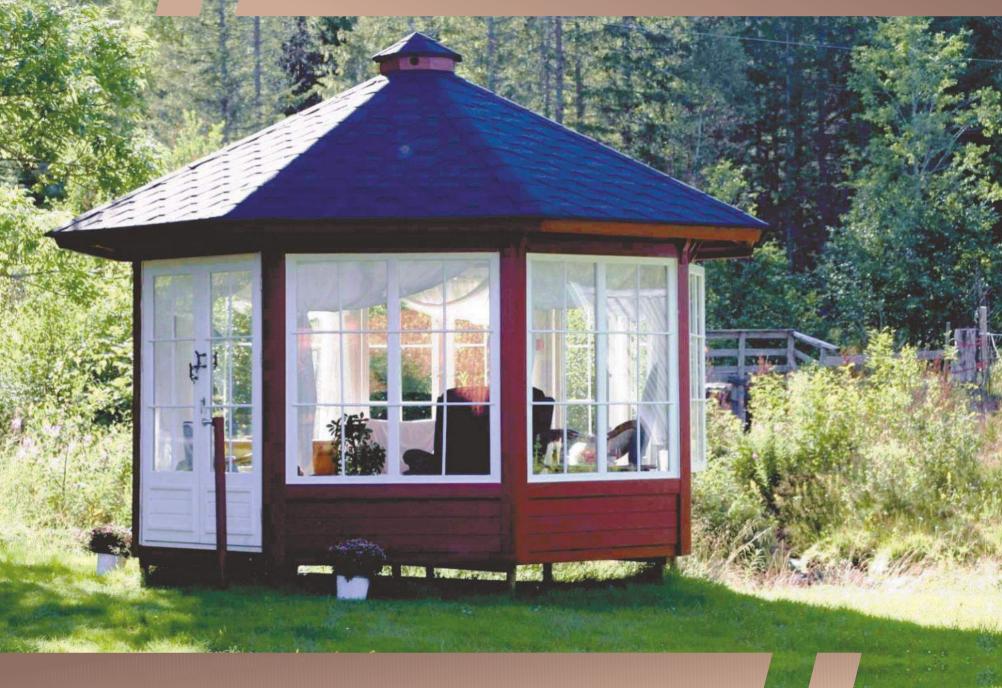

### PAVILIONS

## **PAVILION** 9,2 m<sup>2</sup>

### **Product details**

Floor thickness: 18 mm

Window size:

Door size:

1020 x 1060 mm

1020 x 1600 mm

3400

1200 kg

2,6

2,5

1,2

1950

### **Standard Set**

- Floor panels
- Pavilion walls
- Roof covered with bitumen shingles
- Extendable standard chimney
- 5 double glazed windows
- (2 opening)
- French style double glazed door with the wooden handle and lock • Central standard BBO
- Table fitted around the BBQ •5 benches (2 extendable for
- sleeping)
- Cushions for the benches