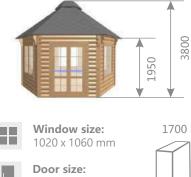

#### **Product details** Inside area: 14,9 m<sup>2</sup> 1950 Timber: Pinewood **Roof thickness and** Window size: **finishing:** 18 mm; Bitumen shingles 1020 x 1060 mm Door size: Wall thickness: 45 mm 1020 x 1600 mm

Floor thickness: 18 mm

People: 14-20