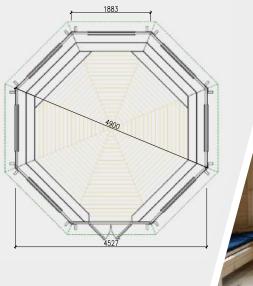

### **Product details**

Floor thickness: 18 mm

Window size:

Door size:

1020 x 1060 mm

1020 x 1600 mm

3400

1200 kg