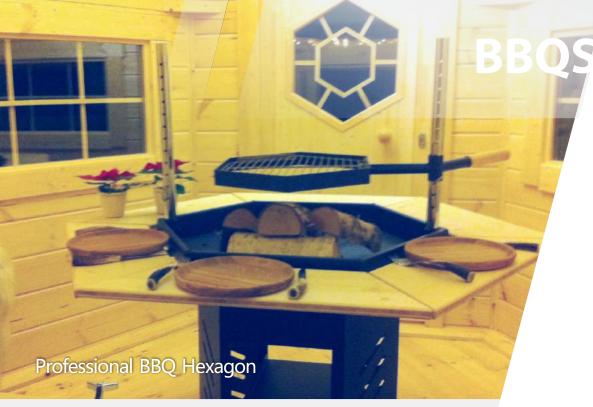

panels
- Pavilion walls
- Roof covered with bitumen shingles
- Extendable standard chimney
- 7 double glazed windows (3 opening)
- French style double glazed door with the wooden handle and lock
- Central standard BBQ
- Table fitted around the BBQ
- 7 benches (2 extendable for sleeping)
- Cushions for the benches

### PAVILION 16,5 m<sup>2</sup>



### Product details





Floor thickness: 18 mm



Door size:

1020 x 1600 mm

People: 15-21



### Standard Set

- Floor panels
- Pavilion walls
- Roof covered with bitumen shingles
- Extendable standard chimney
- 7 double glazed windows
  (3 opening)
- French style double glazed door with the wooden handle and lock
- Central standard BBQ
- Table fitted around the BBQ
- 7 benches (2 extendable for sleeping)
- Cushions for the benches











BBQ Table Octagonal



BBQ Table Hexagon



Professional BBQ Octagonal