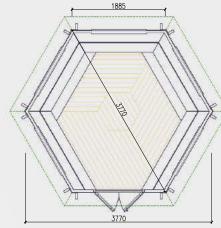

## **PAVILION** 9,2 m<sup>2</sup>

### **Product details**

Floor thickness: 18 mm

Window size:

Door size:

1020 x 1060 mm

1020 x 1600 mm

3400

1200 kg

2,6

2,5

1,2

1950