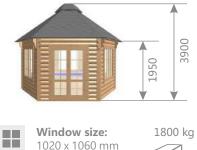

### **Product details**

Floor thickness: 18 mm

Window size:

Door size:

1020 x 1060 mm

1020 x 1600 mm

3400

1200 kg

### **Standard Set**

- Floor panels
- Pavilion walls
- Roof covered with bitumen shingles
- Extendable standard chimney
- 5 double glazed windows
- (2 opening)
- French style double glazed door with the wooden handle and lock • Central standard BBO
- Table fitted around the BBQ •5 benches (2 extendable for
- sleeping)
- Cushions for the benches