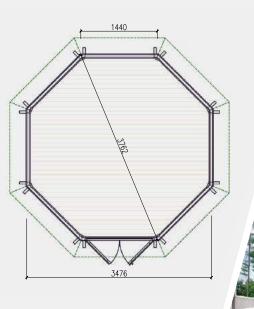

## **PAVILION** 9,2 m<sup>2</sup>

### **Product details**

Floor thickness: 18 mm

Window size:

Door size:

1020 x 1060 mm

1020 x 1600 mm

3400

1200 kg

2,6

2,5

1,2

1950