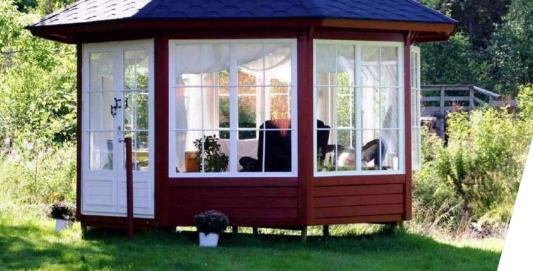

# **PAVILION** 14,9 m<sup>2</sup>

#### **Product details** Inside area: 14,9 m<sup>2</sup> 1950 Timber: Pinewood **Roof thickness and** Window size: **finishing:** 18 mm; Bitumen shingles 1020 x 1060 mm Door size: Wall thickness: 45 mm 1020 x 1600 mm

Floor thickness: 18 mm

People: 14-20

#### **Standard Set**

- Floor panels
- Pavilion walls
- Roof covered with bitumen shingles
- Extendable standard chimney
- 7 double glazed windows (3 opening)
- French style double glazed door with the wooden handle and lock
- Central standard BBQ
- Table fitted around the BBQ
- 7 benches (2 extendable for sleeping)
- Cushions for the benches