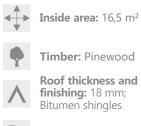

### PAVILION 16,5 m<sup>2</sup>

### Product details

Floor thickness: 18 mm

Door size:

1020 x 1600 mm

People: 15-21