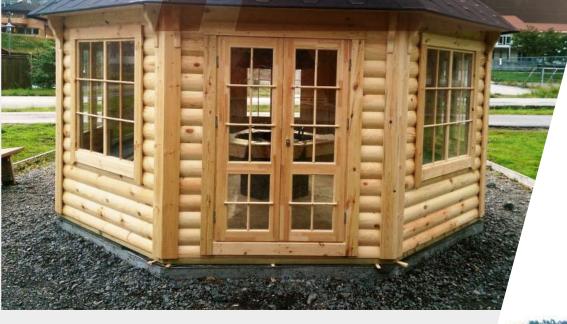

### PAVILION 16,5 m<sup>2</sup>

### Product details

Floor thickness: 18 mm

Door size:

1020 x 1600 mm

People: 15-21

### Standard Set

- Floor panels
- Pavilion walls
- Roof covered with bitumen shingles
- Extendable standard chimney
- 7 double glazed windows
  (3 opening)
- French style double glazed door with the wooden handle and lock
- Central standard BBQ
- Table fitted around the BBQ
- 7 benches (2 extendable for sleeping)
- Cushions for the benches