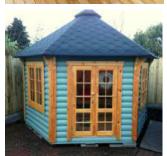

### PAVILION 10,0 m<sup>2</sup>

#### **Product details** 3300 Inside area: 10,0 m<sup>2</sup> **↓** 2050 Timber: Pinewood **Roof thickness and** Window size: 1800 kg **finishing:** 18 mm; Bitumen shingles 1290 x 1420 mm Door size: Wall thickness: 45 mm 1290 x 1810 mm 3,5 People: 8-15 1.2 Floor thickness: 28 mm

### **Standard Set**

- Floor made from 28 mm pinewood boards
- Even pavilion walls
- Roof covered with bitumen shingles
- Ventilation in the roof
- 7 double glazed windows (3 opening)
- French style double glazed door with the wooden handle and lock