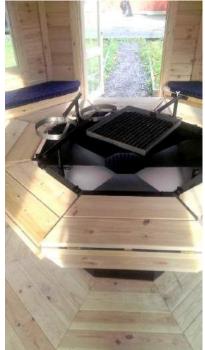

0,0 m<sup>2</sup> **↓** 2050 Timber: Pinewood **Roof thickness and** Window size: 1800 kg **finishing:** 18 mm; Bitumen shingles 1290 x 1420 mm Door size: Wall thickness: 45 mm 1290 x 1810 mm 3,5 People: 8-15 1.2 Floor thickness: 28 mm

### **Standard Set**

- Floor made from 28 mm pinewood boards
- Even pavilion walls
- Roof covered with bitumen shingles
- Ventilation in the roof
- 7 double glazed windows (3 opening)
- French style double glazed door with the wooden handle and lock









2,6

# **PAVILION** 14,9 m<sup>2</sup>

#### **Product details** Inside area: 14,9 m<sup>2</sup> 1950 Timber: Pinewood **Roof thickness and** Window size: **finishing:** 18 mm; Bitumen shingles 1020 x 1060 mm Door size: Wall thickness: 45 mm 1020 x 1600 mm

Floor thickness: 18 mm



People: 14-20











#### **Standard Set**

- Floor panels
- Pavilion walls
- Roof covered with bitumen shingles
- Extendable standard chimney
- 7 double glazed windows (3 opening)
- French style double glazed door with the wooden handle and lock
- Central standard BBQ
- Table fitted around the BBQ
- 7 benches (2 extendable for sleeping)
- Cushions for the benches

### PAVILION 16,5 m<sup>2</sup>



### Product details





Floor thickness: 18 mm



Door size:

1020 x 1600 mm

People: 15-21



### Standard Set

- Floor panels
- Pavilion walls
- Roof covered with bitumen shingles
- Extendable standard chimney
- 7 double glazed windows
  (3 opening)
- French style double glazed door with the wooden handle and lock
- Central standard BBQ
- Table fitted around the BBQ
- 7 benches (2 extendable for sleeping)