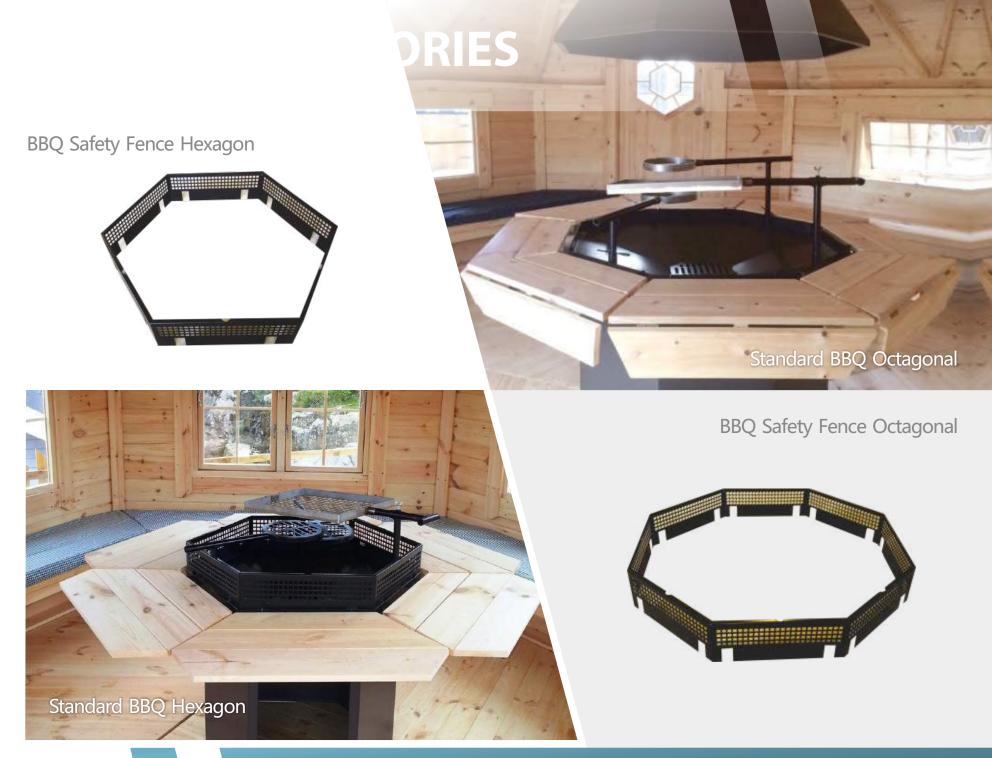

or panels
- Pavilion walls
- Roof covered with bitumen shingles
- Extendable standard chimney
- 7 double glazed windows (3 opening)
- French style double glazed door with the wooden handle and lock
- Central standard BBQ
- Table fitted around the BBQ
- 7 benches (2 extendable for sleeping)
- Cushions for the benches

### PAVILION 16,5 m<sup>2</sup>



### Product details





Floor thickness: 18 mm



Door size:

1020 x 1600 mm

People: 15-21



### Standard Set

- Floor panels
- Pavilion walls
- Roof covered with bitumen shingles
- Extendable standard chimney
- 7 double glazed windows
  (3 opening)
- French style double glazed door with the wooden handle and lock
- Central standard BBQ
- Table fitted around the BBQ
- 7 benches (2 extendable for sleeping)
- Cushions for the benches











BBQ Table Octagonal



BBQ Table Hexagon



Professional BBQ Octagonal