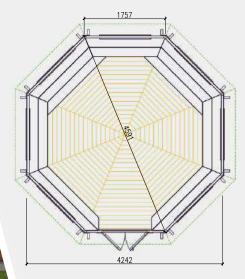

### PAVILION 16,5 m<sup>2</sup>

### Product details

Floor thickness: 18 mm

Door size:

1020 x 1600 mm

People: 15-21