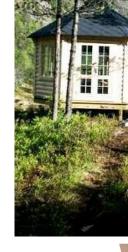

### PAVILION 10,0 m<sup>2</sup>

#### **Product details** 3300 Inside area: 10,0 m<sup>2</sup> **↓** 2050 Timber: Pinewood **Roof thickness and** Window size: 1800 kg **finishing:** 18 mm; Bitumen shingles 1290 x 1420 mm Door size: Wall thickness: 45 mm 1290 x 1810 mm 3,5 People: 8-15 1.2 Floor thickness: 28 mm

### **Standard Set**

- Floor made from 28 mm pinewood boards
- Even pavilion walls
- Roof covered with bitumen shingles
- Ventilation in the roof
- 7 double glazed windows (3 opening)
- French style double glazed door with the wooden handle and lock