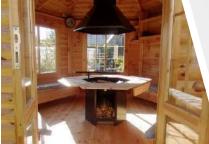

## **PAVILION** 9,2 m<sup>2</sup>

### **Product details**

Floor thickness: 18 mm

Window size:

Door size:

1020 x 1060 mm

1020 x 1600 mm

3400

1200 kg

### **Standard Set**

- Floor panels
- Pavilion walls
- Roof covered with bitumen shingles
- Extendable standard chimney
- 5 double glazed windows
- (2 opening)
- French style double glazed door with the wooden handle and lock • Central standard BBO
- Table fitted around the BBQ •5 benches (2 extendable for
- sleeping)
- Cushions for the benches