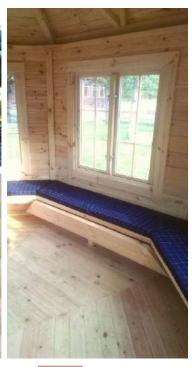

### **Standard Set**

- Floor panels
- Pavilion walls
- Roof covered with bitumen shingles
- Extendable standard chimney
- 5 double glazed windows
- (2 opening)
- French style double glazed door with the wooden handle and lock • Central standard BBO
- Table fitted around the BBQ •5 benches (2 extendable for
- sleeping)
- Cushions for the benches

### **Standard Set**

- Floor made from 28 mm pinewood boards
- Even pavilion walls
- Roof covered with bitumen shingles
- Ventilation in the roof
- 7 double glazed windows (3 opening)
- French style double glazed door with the wooden handle and lock

#### **Standard Set**

- Floor panels
- Pavilion walls
- Roof covered with bitumen shingles
- Extendable standard chimney
- 7 double glazed windows (3 opening)
- French style double glazed door with the wooden handle and lock
- Central standard BBQ
- Table fitted around the BBQ
- 7 benches (2 extendable for sleeping)
- Cushions for the benches

### Standard Set

- Floor panels
- Pavilion walls
- Roof covered with bitumen shingles
- Extendable standard chimney
- 7 double glazed windows
  (3 opening)
- French style double glazed door with the wooden handle and lock
- Central standard BBQ
- Table fitted around the BBQ
- 7 benches (2 extendable for sleeping)
- Cushions for the benches