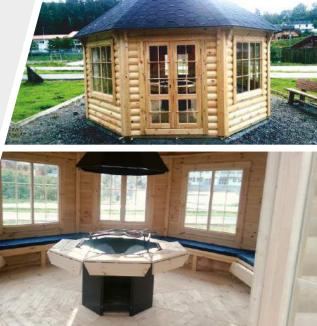

### **Standard Set**

- Floor panels
- Pavilion walls
- Roof covered with bitumen shingles
- Extendable standard chimney
- 5 double glazed windows
- (2 opening)
- French style double glazed door with the wooden handle and lock • Central standard BBO
- Table fitted around the BBQ •5 benches (2 extendable for
- sleeping)
- Cushions for the benches

BBQ Table Octagonal

BBQ Table Hexagon

Professional BBQ Octagonal