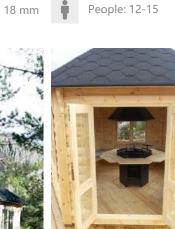

### PAVILION 16,5 m<sup>2</sup>

### Product details

Floor thickness: 18 mm

Door size:

1020 x 1600 mm

People: 15-21

### Standard Set

- Floor panels
- Pavilion walls
- Roof covered with bitumen shingles
- Extendable standard chimney
- 7 double glazed windows
  (3 opening)
- French style double glazed door with the wooden handle and lock
- Central standard BBQ
- Table fitted around the BBQ
- 7 benches (2 extendable for sleeping)
- Cushions for the benches