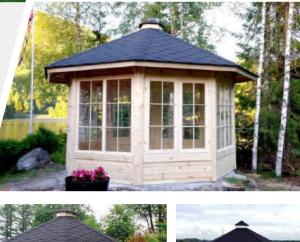

### PAVILION 10,0 m<sup>2</sup>

#### **Product details** 3300 Inside area: 10,0 m<sup>2</sup> **↓** 2050 Timber: Pinewood **Roof thickness and** Window size: 1800 kg **finishing:** 18 mm; Bitumen shingles 1290 x 1420 mm Door size: Wall thickness: 45 mm 1290 x 1810 mm 3,5 People: 8-15 1.2 Floor thickness: 28 mm

### **Standard Set**

- Floor made from 28 mm pinewood boards
- Even pavilion walls
- Roof covered with bitumen shingles
- Ventilation in the roof
- 7 double glazed windows (3 opening)
- French style double glazed door with the wooden handle and lock