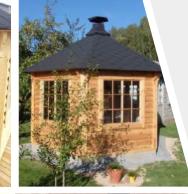

# **PAVILION** 14,9 m<sup>2</sup>

#### **Product details** Inside area: 14,9 m<sup>2</sup> 1950 Timber: Pinewood **Roof thickness and** Window size: **finishing:** 18 mm; Bitumen shingles 1020 x 1060 mm Door size: Wall thickness: 45 mm 1020 x 1600 mm

Floor thickness: 18 mm

People: 14-20

#### **Standard Set**

- Floor panels
- Pavilion walls
- Roof covered with bitumen shingles
- Extendable standard chimney
- 7 double glazed windows (3 opening)
- French style double glazed door with the wooden handle and lock
- Central standard BBQ
- Table fitted around the BBQ
- 7 benches (2 extendable for sleeping)
- Cushions for the benches