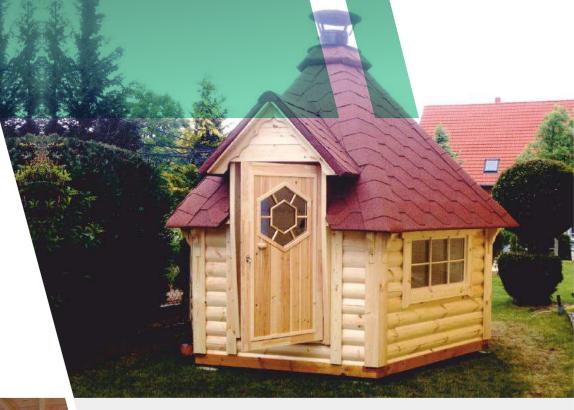

## GRILL CABIN 9,2 m<sup>2</sup>

#### **Product details** 3250 Inside area: 9,2 m<sup>2</sup> ╺┼⋗ 1200 Timber: Pinewood **Roof thickness and** Window size: 1100 kg **finishing:** 18 mm; Bitumen shingles 880 x 510 mm Door size: 2,6 Wall thickness: 45 mm 780 x 1500 mm 2.45 **People:** 12-15 Floor thickness: 18 mm 1,2

### **Standard Set**

- Floor panels
- Straight walls
- Roof covered with bitumen shingles
- Extendable standard chimney3 double glazed windows
- (1 opening)
- Door with the double glazed hexagon window, wooden handle and the lock
- Central standard BBQ
- Table fitted around the BBQ
- 5 benches (2 extendable for sleeping)
- Cushions for the benches