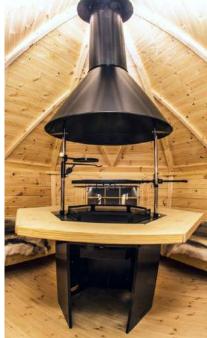

## **GRILL CABIN** 4,5 m<sup>2</sup>

### **Product details**

**Roof thickness and finishing:** 18 mm; Bitumen shingles

Floor thickness: 18 mm

- Floor panels
- Straight walls
- Roof covered with bitumen shingles
- Extendable standard or professional chimney
- 3 double glazed windows (1 opening)
- Door with the double glazed hexagon window, wooden handle and the lock
- Central standard or professional BBQ
- Table fitted around the BBQ
- 3 benches
- Cushions for the benches