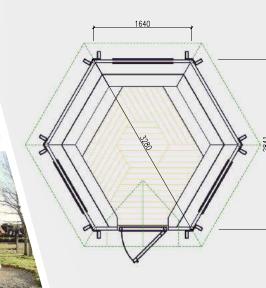

## GRILL CABIN 9,2 m<sup>2</sup>

#### **Product details** 3250 Inside area: 9,2 m<sup>2</sup> ╺┼⋗ 1200 Timber: Pinewood **Roof thickness and** Window size: 1100 kg **finishing:** 18 mm; Bitumen shingles 880 x 510 mm Door size: 2,6 Wall thickness: 45 mm 780 x 1500 mm 2.45 **People:** 12-15 Floor thickness: 18 mm 1,2

### **Standard Set**

- Floor panels
- Straight walls
- Roof covered with bitumen shingles
- Extendable standard chimney3 double glazed windows
- (1 opening)
- Door with the double glazed hexagon window, wooden handle and the lock
- Central standard BBQ
- Table fitted around the BBQ
- 5 benches (2 extendable for sleeping)
- Cushions for the benches