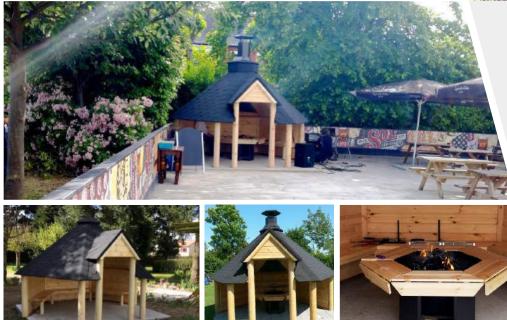

## GRILL CABIN 9,2 m<sup>2</sup>

#### **Product details** 3250 Inside area: 9,2 m<sup>2</sup> ╺┼⋗ 1200 Timber: Pinewood **Roof thickness and** Window size: 1100 kg **finishing:** 18 mm; Bitumen shingles 880 x 510 mm Door size: 2,6 Wall thickness: 45 mm 780 x 1500 mm 2.45 **People:** 12-15 Floor thickness: 18 mm 1,2

### **Standard Set**

- Floor panels
- Straight walls
- Roof covered with bitumen shingles
- Extendable standard chimney3 double glazed windows
- (1 opening)
- Door with the double glazed hexagon window, wooden handle and the lock
- Central standard BBQ
- Table fitted around the BBQ
- 5 benches (2 extendable for sleeping)
- Cushions for the benches