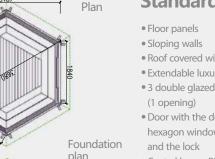

# **GRILL CABIN** 16,5 m<sup>2</sup> Exclusive

#### **Product details** 3940 Inside area: 16,5 m<sup>2</sup> 1200 Timber: Pinewood **Roof thickness and** Window size: **finishing:** 18 mm; Bitumen shingles 1800 kg 1200 kg 880 x 510 mm Door size: Wall thickness: 45 mm 2,6 780 x 1500 mm People: 15-21 Floor thickness: 28 mm

### **Standard Set**

- Floor panels
- Sloping walls
- Roof covered with bitumen shingles
- Extendable luxury chimney
- 4 double glazed windows (2 opening)
- Door with the double glazed hexagon window, wooden handle and the lock
- Central luxury BBQ
- Table fitted around the BBO
- 7 benches (2 extendable for sleeping)
- Cushions for the benches