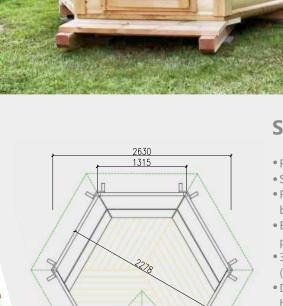

## GRILL CABIN 9,2 m<sup>2</sup>

#### **Product details** 3250 Inside area: 9,2 m<sup>2</sup> ╺┼⋗ 1200 Timber: Pinewood **Roof thickness and** Window size: 1100 kg **finishing:** 18 mm; Bitumen shingles 880 x 510 mm Door size: 2,6 Wall thickness: 45 mm 780 x 1500 mm 2.45 **People:** 12-15 Floor thickness: 18 mm 1,2

### **Standard Set**

- Floor panels
- Straight walls
- Roof covered with bitumen shingles
- Extendable standard chimney3 double glazed windows
- (1 opening)
- Door with the double glazed hexagon window, wooden handle and the lock
- Central standard BBQ
- Table fitted around the BBQ
- 5 benches (2 extendable for sleeping)
- Cushions for the benches