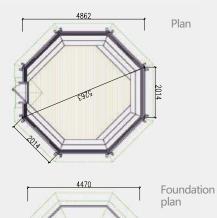

#### **Product details** 3250 Inside area: 9,2 m<sup>2</sup> ╺┼⋗ 1200 Timber: Pinewood **Roof thickness and** Window size: 1100 kg **finishing:** 18 mm; Bitumen shingles 880 x 510 mm Door size: 2,6 Wall thickness: 45 mm 780 x 1500 mm 2.45 **People:** 12-15 Floor thickness: 18 mm 1,2