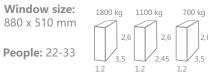

## GRILL CABIN 9,2 m<sup>2</sup>

#### **Product details** 3250 Inside area: 9,2 m<sup>2</sup> ╺┼⋗ 1200 Timber: Pinewood **Roof thickness and** Window size: 1100 kg **finishing:** 18 mm; Bitumen shingles 880 x 510 mm Door size: 2,6 Wall thickness: 45 mm 780 x 1500 mm 2.45 **People:** 12-15 Floor thickness: 18 mm 1,2