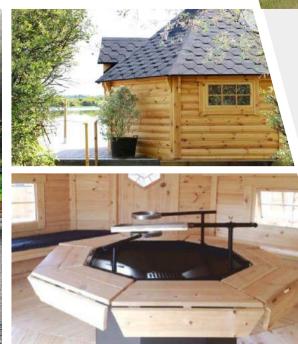

## GRILL CABIN 9,2 m<sup>2</sup>

#### **Product details** 3250 Inside area: 9,2 m<sup>2</sup> ╺┼⋗ 1200 Timber: Pinewood **Roof thickness and** Window size: 1100 kg **finishing:** 18 mm; Bitumen shingles 880 x 510 mm Door size: 2,6 Wall thickness: 45 mm 780 x 1500 mm 2.45 **People:** 12-15 Floor thickness: 18 mm 1,2

### **Standard Set**

- Floor panels
- Straight walls
- Roof covered with bitumen shingles
- Extendable standard chimney3 double glazed windows
- (1 opening)
- Door with the double glazed hexagon window, wooden handle and the lock
- Central standard BBQ
- Table fitted around the BBQ
- 5 benches (2 extendable for sleeping)
- Cushions for the benches