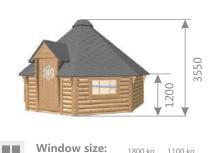

### **GRILL CABIN** 16,5 m<sup>2</sup>

#### **Product details**

Wall thickness: 45 mm

Floor thickness: 18 mm

3550

1200

1,2

1800 kg

2,6

3,5

Window size:

880 x 510 mm

780 x 1500 mm

People: 15-21

Door size:

- Floor panels
- Straight walls
- Roof covered with bitumen shingles
- Extendable standard chimney • 4 double glazed windows (2 opening)
- Door with the double glazed hexagon window, wooden handle and the lock
- Central standard BBQ
- Table fitted around the BBO
- 7 benches (2 extendable for sleepina)
- Cushions for the benches