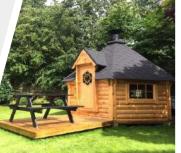

## **GRILL CABIN** 4,5 m<sup>2</sup>

### **Product details**

**Roof thickness and finishing:** 18 mm; Bitumen shingles

Floor thickness: 18 mm

- Floor panels
- Straight walls
- Roof covered with bitumen shingles
- Extendable standard or professional chimney
- 3 double glazed windows (1 opening)
- Door with the double glazed hexagon window, wooden handle and the lock
- Central standard or professional BBQ
- Table fitted around the BBQ
- 3 benches
- Cushions for the benches