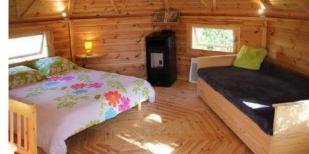

## **GRILL CABIN** 7,0 m<sup>2</sup>

#### **Product details**

Floor thickness: 18 mm

Door size:

780 x 1500 mm

**People:** 10-12

- Floor panels
- Straight walls
- Roof covered with bitumen shingles
- Extendable standard chimney • 3 double glazed windows (1 opening)
- Door with the double glazed hexagon window, wooden handle and the lock
- Central standard BBO
- Table fitted around the BBQ
- 5 benches (2 extendable for sleeping)
- Cushions for the benches