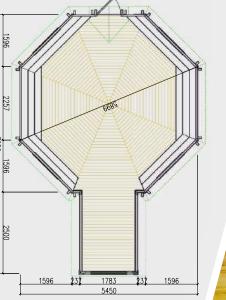

#### **Product details Inside area:** 9,2 m<sup>2</sup> cabin + 3,55 m<sup>2</sup> extension 1200 Timber: Pinewood **Roof thickness and** Window size: 1200 kg **finishing:** 18 mm; Bitumen shingles 880 x 510 mm Door size: 2.6 Wall thickness: 45 mm 780 x 1500 mm 45

**People:** 12-15

1.2

Floor thickness: 18 mm

3250

600 kg

2.6

2.45

1.2