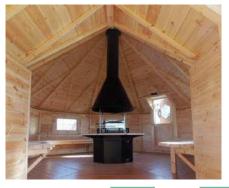

## GRILL CABIN 9,2 m<sup>2</sup>

### **Standard Set**

- Floor panels
- Straight walls
- Roof covered with bitumen shingles
- Extendable standard chimney3 double glazed windows
- (1 opening)
- Door with the double glazed hexagon window, wooden handle and the lock
- Central standard BBQ
- Table fitted around the BBQ
- 5 benches (2 extendable for sleeping)
- Cushions for the benches