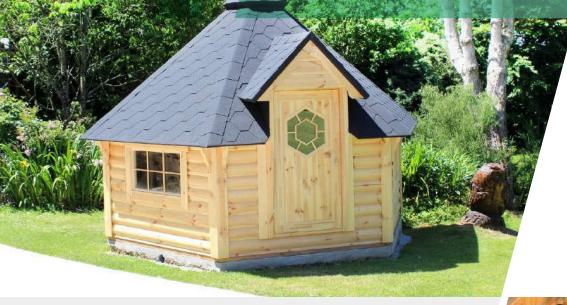

## **GRILL CABIN** 4,5 m<sup>2</sup>

### **Product details**

**Roof thickness and finishing:** 18 mm; Bitumen shingles

Floor thickness: 18 mm

- Floor panels
- Straight walls
- Roof covered with bitumen shingles
- Extendable standard or professional chimney
- 3 double glazed windows (1 opening)
- Door with the double glazed hexagon window, wooden handle and the lock
- Central standard or professional BBQ
- Table fitted around the BBQ
- 3 benches
- Cushions for the benches