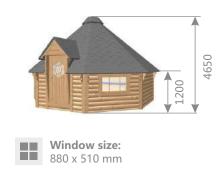

#### **Product details** 4650 **Inside area:** 25,0 m<sup>2</sup> cabin + 4,46 m<sup>2</sup> extension 200 Timber: Pinewood **Roof thickness and** Window size: 2300 kg 700 kg finishing: 18 mm; 880 x 510 mm Bitumen shingles 2.6 Door size: 2.6 Wall thickness: 45 mm 780 x 1760 mm 4.5 4.0 **People:** 25-30 1,2 Floor thickness: 18 mm 1.2