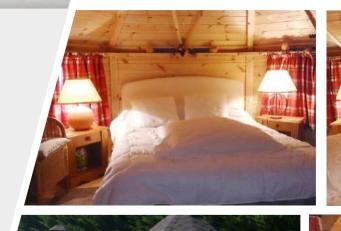

### **Standard Set**

- Floor panels
- Straight walls
- Roof covered with bitumen shingles
- Extendable standard chimney3 double glazed windows
- (1 opening)
- Door with the double glazed hexagon window, wooden handle and the lock
- Central standard BBQ
- Table fitted around the BBQ
- 5 benches (2 extendable for sleeping)
- Cushions for the benches