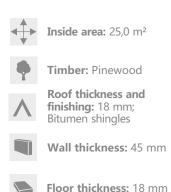

#### **Product details** 3250 Inside area: 9,2 m<sup>2</sup> ╺┼⋗ 1200 Timber: Pinewood **Roof thickness and** Window size: 1100 kg **finishing:** 18 mm; Bitumen shingles 880 x 510 mm Door size: 2,6 Wall thickness: 45 mm 780 x 1500 mm 2.45 **People:** 12-15 Floor thickness: 18 mm 1,2