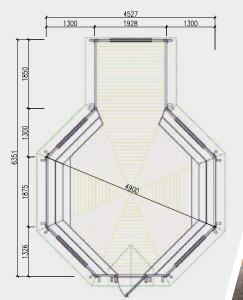

## GRILL CABIN 9,2 m<sup>2</sup>

#### **Product details** 3250 Inside area: 9,2 m<sup>2</sup> ╺┼⋗ 1200 Timber: Pinewood **Roof thickness and** Window size: 1100 kg **finishing:** 18 mm; Bitumen shingles 880 x 510 mm Door size: 2,6 Wall thickness: 45 mm 780 x 1500 mm 2.45 **People:** 12-15 Floor thickness: 18 mm 1,2