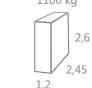

#### **Product details** 3250 Inside area: 9,2 m<sup>2</sup> ╺┼⋗ 1200 Timber: Pinewood **Roof thickness and** Window size: 1100 kg **finishing:** 18 mm; Bitumen shingles 880 x 510 mm Door size: 2,6 Wall thickness: 45 mm 780 x 1500 mm 2.45 **People:** 12-15 Floor thickness: 18 mm 1,2