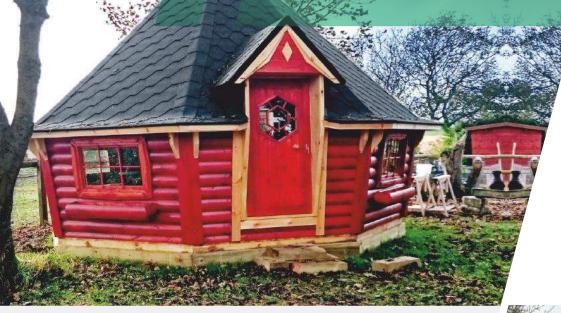

## **GRILL CABIN** 4,5 m<sup>2</sup>

### **Product details**

**Roof thickness and finishing:** 18 mm; Bitumen shingles

Floor thickness: 18 mm

- Floor panels
- Straight walls
- Roof covered with bitumen shingles
- Extendable standard or professional chimney
- 3 double glazed windows (1 opening)
- Door with the double glazed hexagon window, wooden handle and the lock
- Central standard or professional BBQ
- Table fitted around the BBQ
- 3 benches
- Cushions for the benches