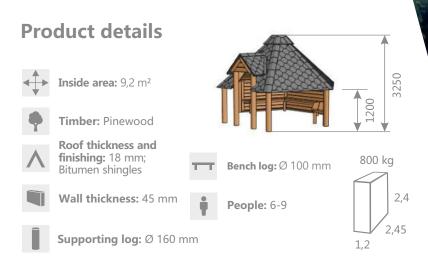

## GRILL CABIN 9,2 m<sup>2</sup>

#### **Product details** 3250 Inside area: 9,2 m<sup>2</sup> ╺┼⋗ 1200 Timber: Pinewood **Roof thickness and** Window size: 1100 kg **finishing:** 18 mm; Bitumen shingles 880 x 510 mm Door size: 2,6 Wall thickness: 45 mm 780 x 1500 mm 2.45 **People:** 12-15 Floor thickness: 18 mm 1,2