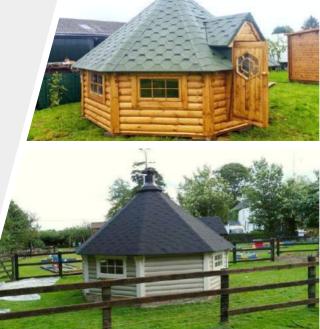

## **GRILL CABIN** 4,5 m<sup>2</sup>

### **Product details**

**Roof thickness and finishing:** 18 mm; Bitumen shingles

Floor thickness: 18 mm

- Floor panels
- Straight walls
- Roof covered with bitumen shingles
- Extendable standard or professional chimney
- 3 double glazed windows (1 opening)
- Door with the double glazed hexagon window, wooden handle and the lock
- Central standard or professional BBQ
- Table fitted around the BBQ
- 3 benches
- Cushions for the benches