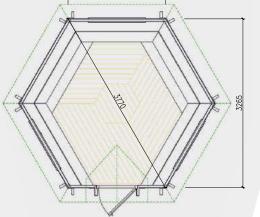

## **GRILL CABIN** 9,2 m<sup>2</sup> with Extension

#### **Product details Inside area:** 9,2 m<sup>2</sup> cabin + 3,55 m<sup>2</sup> extension 1200 Timber: Pinewood **Roof thickness and** Window size: 1200 kg **finishing:** 18 mm; Bitumen shingles 880 x 510 mm Door size: 2.6 Wall thickness: 45 mm 780 x 1500 mm 45

**People:** 12-15

1.2

Floor thickness: 18 mm

3250

600 kg

2.6

2.45

1.2

- Floor panels
- Straight walls
- Roof covered with
- bitumen shingles
- Extendable standard chimney
- 3 double glazed windows (1 opening)
- Door with the double glazed hexagon window, wooden handle and the lock
- Central standard BBQ
- Table fitted around the BBQ
- 4 benches (2 extendable for sleeping)
- Cushions for the benches