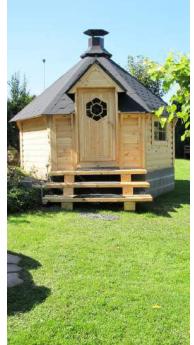

## GRILL CABIN 6,9 m<sup>2</sup>

- Floor panels
- Straight walls
- Roof covered with bitumen shingles
- Extendable standard chimney
- 4 double glazed windows (2 opening)
- Door with the double glazed hexagon window, wooden handle and the lock
- Central standard BBQ
- Table fitted around the BBQ
- 5 benches (2 extendable for sleeping)
- Cushions for the benches