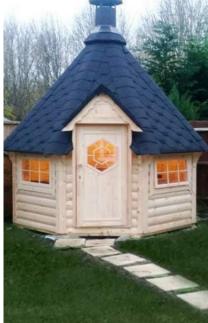

## **GRILL CABIN** 7,0 m<sup>2</sup>

#### **Product details**

Floor thickness: 18 mm

Door size:

780 x 1500 mm

**People:** 10-12

- Floor panels
- Straight walls
- Roof covered with bitumen shingles
- Extendable standard chimney • 3 double glazed windows (1 opening)
- Door with the double glazed hexagon window, wooden handle and the lock
- Central standard BBO
- Table fitted around the BBQ
- 5 benches (2 extendable for sleeping)
- Cushions for the benches