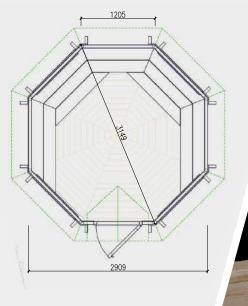

## GRILL CABIN 6,9 m<sup>2</sup>

- Floor panels
- Straight walls
- Roof covered with bitumen shingles
- Extendable standard chimney
- 4 double glazed windows (2 opening)
- Door with the double glazed hexagon window, wooden handle and the lock
- Central standard BBQ
- Table fitted around the BBQ
- 5 benches (2 extendable for sleeping)
- Cushions for the benches