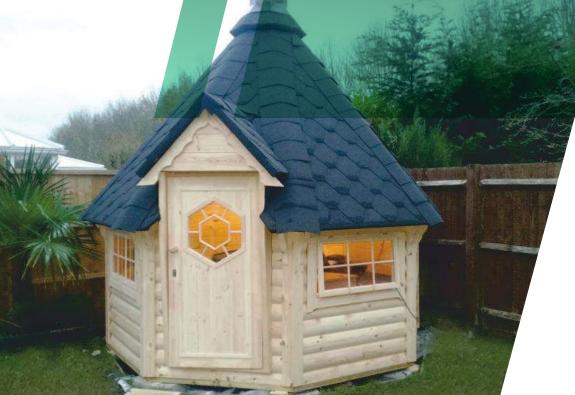

## GRILL CABIN 6,9 m<sup>2</sup>

- Floor panels
- Straight walls
- Roof covered with bitumen shingles
- Extendable standard chimney
- 4 double glazed windows (2 opening)
- Door with the double glazed hexagon window, wooden handle and the lock
- Central standard BBQ
- Table fitted around the BBQ
- 5 benches (2 extendable for sleeping)
- Cushions for the benches