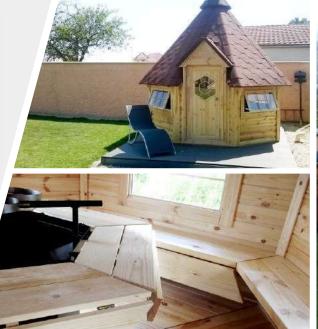

## GRILL CABIN 6,9 m<sup>2</sup>

- Floor panels
- Straight walls
- Roof covered with bitumen shingles
- Extendable standard chimney
- 4 double glazed windows (2 opening)
- Door with the double glazed hexagon window, wooden handle and the lock
- Central standard BBQ
- Table fitted around the BBQ
- 5 benches (2 extendable for sleeping)
- Cushions for the benches