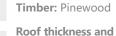

## GRILL CABIN 9,2 m<sup>2</sup>

#### **Product details** 3250 Inside area: 9,2 m<sup>2</sup> ╺┼⋗ 1200 Timber: Pinewood **Roof thickness and** Window size: 1100 kg **finishing:** 18 mm; Bitumen shingles 880 x 510 mm Door size: 2,6 Wall thickness: 45 mm 780 x 1500 mm 2.45 **People:** 12-15 Floor thickness: 18 mm 1,2

### **Standard Set**

- Floor panels
- Straight walls
- Roof covered with bitumen shingles
- Extendable standard chimney3 double glazed windows
- (1 opening)
- Door with the double glazed hexagon window, wooden handle and the lock
- Central standard BBQ
- Table fitted around the BBQ
- 5 benches (2 extendable for sleeping)
- Cushions for the benches