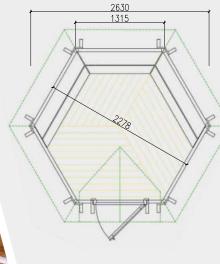

## GRILL CABIN 9,2 m<sup>2</sup>

#### **Product details** 3250 Inside area: 9,2 m<sup>2</sup> ╺┼⋗ 1200 Timber: Pinewood **Roof thickness and** Window size: 1100 kg **finishing:** 18 mm; Bitumen shingles 880 x 510 mm Door size: 2,6 Wall thickness: 45 mm 780 x 1500 mm 2.45 **People:** 12-15 Floor thickness: 18 mm 1,2

### **Standard Set**

- Floor panels
- Straight walls
- Roof covered with bitumen shingles
- Extendable standard chimney3 double glazed windows
- (1 opening)
- Door with the double glazed hexagon window, wooden handle and the lock
- Central standard BBQ
- Table fitted around the BBQ
- 5 benches (2 extendable for sleeping)
- Cushions for the benches