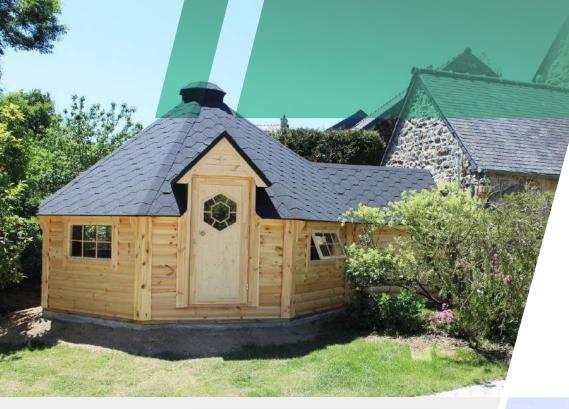

## GRILL CABIN 6,9 m<sup>2</sup>

- Floor panels
- Straight walls
- Roof covered with bitumen shingles
- Extendable standard chimney
- 4 double glazed windows (2 opening)
- Door with the double glazed hexagon window, wooden handle and the lock
- Central standard BBQ
- Table fitted around the BBQ
- 5 benches (2 extendable for sleeping)
- Cushions for the benches