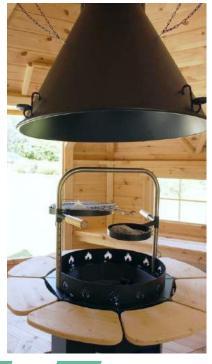

### **Product details**

**Roof thickness and finishing:** 18 mm; Bitumen shingles

Floor thickness: 18 mm

- Floor panels
- Straight walls
- Roof covered with bitumen shingles
- Extendable standard or professional chimney
- 3 double glazed windows (1 opening)
- Door with the double glazed hexagon window, wooden handle and the lock
- Central standard or professional BBQ
- Table fitted around the BBQ
- 3 benches
- Cushions for the benches

### **Standard Set**

- Floor panels
- Straight walls
- Roof covered with bitumen shingles
- Extendable standard chimney3 double glazed windows
- (1 opening)
- Door with the double glazed hexagon window, wooden handle and the lock
- Central standard BBQ
- Table fitted around the BBQ
- 5 benches (2 extendable for sleeping)
- Cushions for the benches