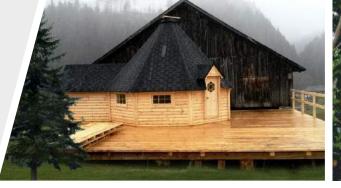

## **GRILL CABIN** 7,0 m<sup>2</sup>

#### **Product details**

Floor thickness: 18 mm

Door size:

780 x 1500 mm

**People:** 10-12

- Floor panels
- Straight walls
- Roof covered with bitumen shingles
- Extendable standard chimney • 3 double glazed windows (1 opening)
- Door with the double glazed hexagon window, wooden handle and the lock
- Central standard BBO
- Table fitted around the BBQ
- 5 benches (2 extendable for sleeping)
- Cushions for the benches