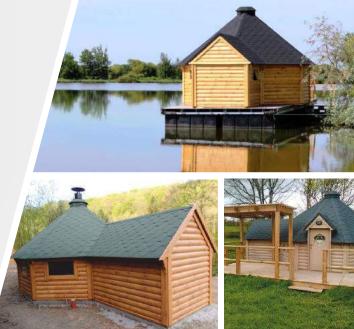

nd the BBO
- 7 benches (2 extendable for sleepina)
- Cushions for the benches

## **GRILL CABIN** 16,5 m<sup>2</sup> with Extension



#### **Product details** 3550 **Inside area:** 16,5 m<sup>2</sup> cabin + 3,57 m<sup>2</sup> extension 200 Timber: Pinewood **Roof thickness and** Window size: **finishing:** 18 mm; Bitumen shingles 1800 kg 700 kg 880 x 510 mm Door size: 2.6 2.6 Wall thickness: 45 mm 780 x 1500 mm **People:** 15-25 1,2 Floor thickness: 18 mm 1.2

- Floor panels
- Straight walls
- Roof covered with bitumen shingles
- Extendable standard chimney
- 5 double glazed windows (3 opening)
- Door with the double glazed hexagon window, wooden handle and the lock
- Central standard BBQ
- Table fitted around the BBQ
- 6 benches (2 extendable for sleeping)
- Cushions for the benches







### **GRILL CABIN** 16,5 m<sup>2</sup> and 9,2 m<sup>2</sup>

### **Product details**

**Inside area:** 16,5 m<sup>2</sup> +9,2 m<sup>2</sup> cabin +3,55 m<sup>2</sup> connecting hall 





finishing: 18 mm; Bitumen shingles

Wall thickness: 45 mm

Floor thickness: 18 mm





Door size: 780 x 1500 mm (Standard) 1020 x 1600 mm (French style)











#### **Standard Set**

- Floor panels
- Straight walls
- Roof covered with bitumen shingles
- 8 double glazed windows (4 opening)
- 1 standard grill cabin door with the double glazed hexagon window, wooden handle and the lock
- 1 French style double glazed door with the wooden handle and the lock

**N.B.** BBQ set and benches to be ordered additionally

## GRILL CABIN 16,5 m<sup>2</sup> Twins



#### **Product details** 3550 **Inside area