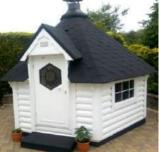

### **GRILL CABIN** 7,0 m<sup>2</sup> Exclusive

#### **Product details**

Floor thickness: 28 mm

3320

100 kg

1.3

1.0

200

2,6

### **Standard Set**

- Roof covered with bitumen shingles
- Extendable luxury chimney
- 3 double glazed windows
- Door with the double glazed hexagon window, wooden handle and the lock
- Central luxury BBQ
- Table fitted around the BBQ • 5 benches (2 extendable for sleeping)
- Cushions for the benches

Window size:

880 x 510 mm

780 x 1500 mm

People: 10-15

Door size: