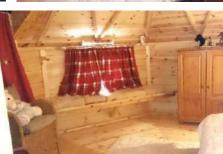

### **Standard Set**

- Floor panels
- Straight walls
- Roof covered with bitumen shingles
- Extendable standard chimney3 double glazed windows
- (1 opening)
- Door with the double glazed hexagon window, wooden handle and the lock
- Central standard BBQ
- Table fitted around the BBQ
- 5 benches (2 extendable for sleeping)
- Cushions for the benches