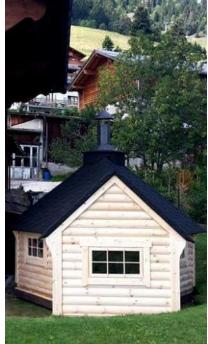

## **GRILL CABIN** 7,0 m<sup>2</sup>

#### **Product details**

Floor thickness: 18 mm

Door size:

780 x 1500 mm

**People:** 10-12

- Floor panels
- Straight walls
- Roof covered with bitumen shingles
- Extendable standard chimney • 3 double glazed windows (1 opening)
- Door with the double glazed hexagon window, wooden handle and the lock
- Central standard BBO
- Table fitted around the BBQ
- 5 benches (2 extendable for sleeping)
- Cushions for the benches