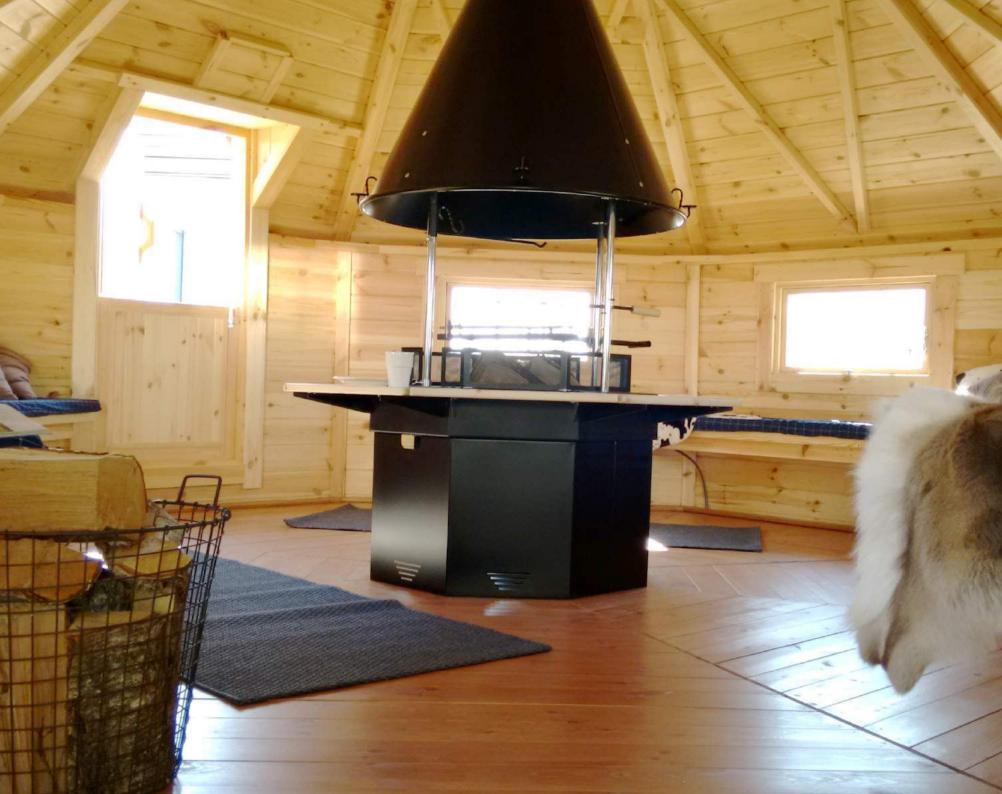

## **GRILL CABIN** 4,5 m<sup>2</sup>

### **Product details**

**Roof thickness and finishing:** 18 mm; Bitumen shingles

Floor thickness: 18 mm

- Floor panels
- Straight walls
- Roof covered with bitumen shingles
- Extendable standard or professional chimney
- 3 double glazed windows (1 opening)
- Door with the double glazed hexagon window, wooden handle and the lock
- Central standard or professional BBQ
- Table fitted around the BBQ
- 3 benches
- Cushions for the benches