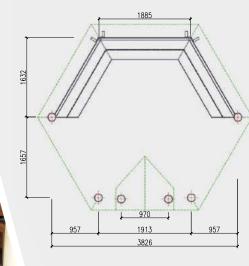

## GRILL CABIN 9,2 m<sup>2</sup>

#### **Product details** 3250 Inside area: 9,2 m<sup>2</sup> ╺┼⋗ 1200 Timber: Pinewood **Roof thickness and** Window size: 1100 kg **finishing:** 18 mm; Bitumen shingles 880 x 510 mm Door size: 2,6 Wall thickness: 45 mm 780 x 1500 mm 2.45 **People:** 12-15 Floor thickness: 18 mm 1,2

1885