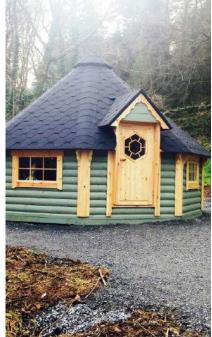

## **GRILL CABIN** 4,5 m<sup>2</sup>

### **Product details**

**Roof thickness and finishing:** 18 mm; Bitumen shingles

Floor thickness: 18 mm

- Floor panels
- Straight walls
- Roof covered with bitumen shingles
- Extendable standard or professional chimney
- 3 double glazed windows (1 opening)
- Door with the double glazed hexagon window, wooden handle and the lock
- Central standard or professional BBQ
- Table fitted around the BBQ
- 3 benches
- Cushions for the benches