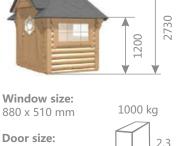

#### **Product details**

Floor thickness: 18 mm

Door size:

780 x 1500 mm

**People:** 10-12

- Floor panels
- Straight walls
- Roof covered with bitumen shingles
- Extendable standard chimney • 3 double glazed windows (1 opening)
- Door with the double glazed hexagon window, wooden handle and the lock
- Central standard BBO
- Table fitted around the BBQ
- 5 benches (2 extendable for sleeping)
- Cushions for the benches