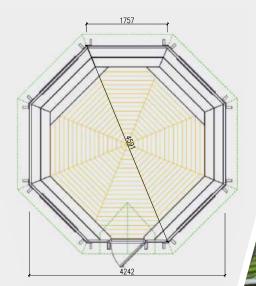

## GRILL CABIN 14,9 m<sup>2</sup>

#### **Product details** 3400 **4**∔► Inside area: 14,9 m<sup>2</sup> 200 Timber: Pinewood **Roof thickness and** Window size: 1800 kg **finishing:** 18 mm; Bitumen shingles 880 x 510 mm Door size: 2,6 Wall thickness: 45 mm 780 x 1500 mm 3,5 Floor thickness: 18 mm **People:** 14-20 1,2

- Floor panels
- Straight walls
- Roof covered with bitumen shingles
- Extendable standard chimney
- 4 double glazed windows (2 opening)
- Door with the double glazed hexagon window, wooden handle and the lock
- Central standard BBQ
- Table fitted around the BBQ
- 7 benches (2 extendable for sleeping)
- Cushions for the benches