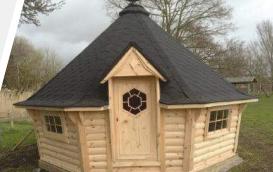

## **GRILL CABIN** 4,5 m<sup>2</sup>

### **Product details**

**Roof thickness and finishing:** 18 mm; Bitumen shingles

Floor thickness: 18 mm

- Floor panels
- Straight walls
- Roof covered with bitumen shingles
- Extendable standard or professional chimney
- 3 double glazed windows (1 opening)
- Door with the double glazed hexagon window, wooden handle and the lock
- Central standard or professional BBQ
- Table fitted around the BBQ
- 3 benches
- Cushions for the benches