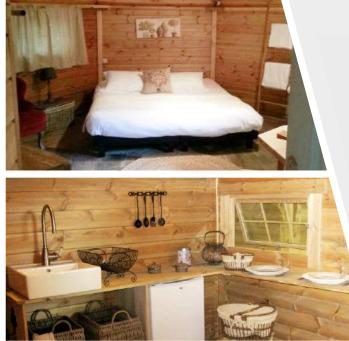

## GRILL CABIN 9,2 m<sup>2</sup>

#### **Product details** 3250 Inside area: 9,2 m<sup>2</sup> ╺┼⋗ 1200 Timber: Pinewood **Roof thickness and** Window size: 1100 kg **finishing:** 18 mm; Bitumen shingles 880 x 510 mm Door size: 2,6 Wall thickness: 45 mm 780 x 1500 mm 2.45 **People:** 12-15 Floor thickness: 18 mm 1,2

### **Standard Set**

- Floor panels
- Straight walls
- Roof covered with bitumen shingles
- Extendable standard chimney3 double glazed windows
- (1 opening)
- Door with the double glazed hexagon window, wooden handle and the lock
- Central standard BBQ
- Table fitted around the BBQ
- 5 benches (2 extendable for sleeping)
- Cushions for the benches