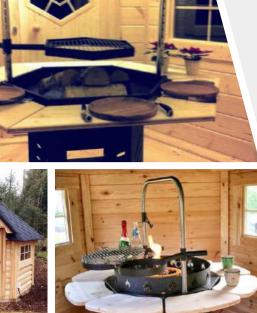

## **GRILL CABIN** 4,5 m<sup>2</sup>

### **Product details**

**Roof thickness and finishing:** 18 mm; Bitumen shingles

Floor thickness: 18 mm

- Floor panels
- Straight walls
- Roof covered with bitumen shingles
- Extendable standard or professional chimney
- 3 double glazed windows (1 opening)
- Door with the double glazed hexagon window, wooden handle and the lock
- Central standard or professional BBQ
- Table fitted around the BBQ
- 3 benches
- Cushions for the benches