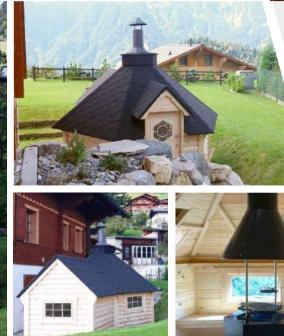

## **GRILL CABIN** 4,5 m<sup>2</sup>

### **Product details**

**Roof thickness and finishing:** 18 mm; Bitumen shingles

Floor thickness: 18 mm

- Floor panels
- Straight walls
- Roof covered with bitumen shingles
- Extendable standard or professional chimney
- 3 double glazed windows (1 opening)
- Door with the double glazed hexagon window, wooden handle and the lock
- Central standard or professional BBQ
- Table fitted around the BBQ
- 3 benches
- Cushions for the benches