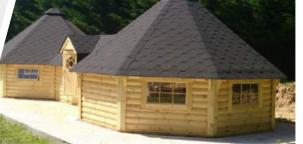

### **GRILL CABIN** 25,0 m<sup>2</sup>

### **Product details**

- Floor panels
- Straight walls
- Roof covered with bitumen shingles
- Extendable standard chimney
- 4 double glazed windows
- (2 opening)
- Door with the double glazed hexagon window, wooden handle and the lock
- Central standard BBQ
- Table fitted around the BBQ
- 7 benches (2 extendable for sleeping)
   Cushions for the benches