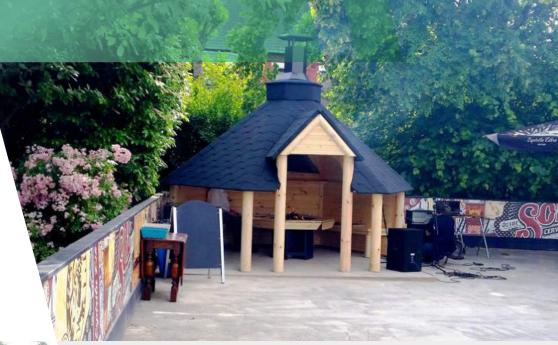

## GRILL CABIN 9,2 m<sup>2</sup>

#### **Product details** 3250 Inside area: 9,2 m<sup>2</sup> ╺┼⋗ 1200 Timber: Pinewood **Roof thickness and** Window size: 1100 kg **finishing:** 18 mm; Bitumen shingles 880 x 510 mm Door size: 2,6 Wall thickness: 45 mm 780 x 1500 mm 2.45 **People:** 12-15 Floor thickness: 18 mm 1,2

### **Standard Set**

- Floor panels
- Straight walls
- Roof covered with bitumen shingles
- Extendable standard chimney3 double glazed windows
- (1 opening)
- Door with the double glazed hexagon window, wooden handle and the lock
- Central standard BBQ
- Table fitted around the BBQ
- 5 benches (2 extendable for sleeping)
- Cushions for the benches