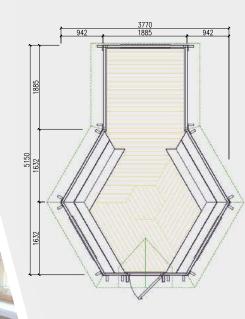

## **GRILL CABIN** 9,2 m<sup>2</sup> with Extension

#### **Product details Inside area:** 9,2 m<sup>2</sup> cabin + 3,55 m<sup>2</sup> extension 1200 Timber: Pinewood **Roof thickness and** Window size: 1200 kg **finishing:** 18 mm; Bitumen shingles 880 x 510 mm Door size: 2.6 Wall thickness: 45 mm 780 x 1500 mm 45

**People:** 12-15

1.2

Floor thickness: 18 mm

3250

600 kg

2.6

2.45

1.2

- Floor panels
- Straight walls
- Roof covered with
- bitumen shingles
- Extendable standard chimney
- 3 double glazed windows (1 opening)
- Door with the double glazed hexagon window, wooden handle and the lock
- Central standard BBQ
- Table fitted around the BBQ
- 4 benches (2 extendable for sleeping)
- Cushions for the benches