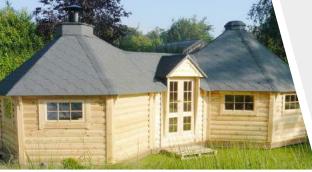

## **GRILL CABIN** 9,2 m<sup>2</sup> with Extension

#### **Product details Inside area:** 9,2 m<sup>2</sup> cabin + 3,55 m<sup>2</sup> extension 1200 Timber: Pinewood **Roof thickness and** Window size: 1200 kg **finishing:** 18 mm; Bitumen shingles 880 x 510 mm Door size: 2.6 Wall thickness: 45 mm 780 x 1500 mm 45

**People:** 12-15

1.2

Floor thickness: 18 mm

3250

600 kg

2.6

2.45

1.2

- Floor panels
- Straight walls
- Roof covered with
- bitumen shingles
- Extendable standard chimney
- 3 double glazed windows (1 opening)
- Door with the double glazed hexagon window, wooden handle and the lock
- Central standard BBQ
- Table fitted around the BBQ
- 4 benches (2 extendable for sleeping)
- Cushions for the benches