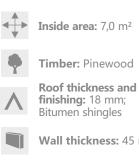

#### **Product details** 3250 Inside area: 9,2 m<sup>2</sup> ╺┼⋗ 1200 Timber: Pinewood **Roof thickness and** Window size: 1100 kg **finishing:** 18 mm; Bitumen shingles 880 x 510 mm Door size: 2,6 Wall thickness: 45 mm 780 x 1500 mm 2.45 **People:** 12-15 Floor thickness: 18 mm 1,2