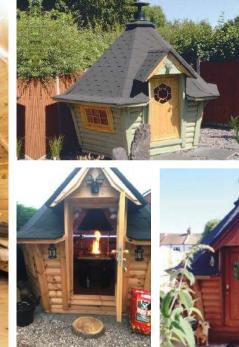

## GRILL CABIN 9,2 m<sup>2</sup>

#### **Product details** 3250 Inside area: 9,2 m<sup>2</sup> ╺┼⋗ 1200 Timber: Pinewood **Roof thickness and** Window size: 1100 kg **finishing:** 18 mm; Bitumen shingles 880 x 510 mm Door size: 2,6 Wall thickness: 45 mm 780 x 1500 mm 2.45 **People:** 12-15 Floor thickness: 18 mm 1,2

### **Standard Set**

- Floor panels
- Straight walls
- Roof covered with bitumen shingles
- Extendable standard chimney3 double glazed windows
- (1 opening)
- Door with the double glazed hexagon window, wooden handle and the lock
- Central standard BBQ
- Table fitted around the BBQ
- 5 benches (2 extendable for sleeping)
- Cushions for the benches