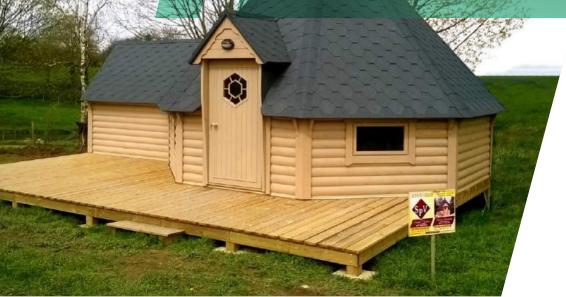

## **GRILL CABIN** 9,2 m<sup>2</sup> with Extension

#### **Product details Inside area:** 9,2 m<sup>2</sup> cabin + 3,55 m<sup>2</sup> extension 1200 Timber: Pinewood **Roof thickness and** Window size: 1200 kg **finishing:** 18 mm; Bitumen shingles 880 x 510 mm Door size: 2.6 Wall thickness: 45 mm 780 x 1500 mm 45

- Floor panels
- Straight walls
- Roof covered with
- bitumen shingles
- Extendable standard chimney
- 3 double glazed windows (1 opening)
- Door with the double glazed hexagon window, wooden handle and the lock
- Central standard BBQ
- Table fitted around the BBQ
- 4 benches (2 extendable for sleeping)
- Cushions for the benches