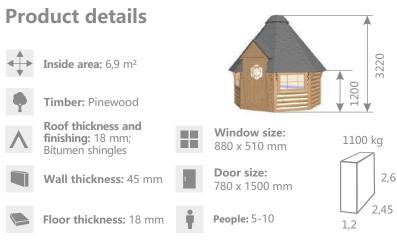

## GRILL CABIN 6,9 m<sup>2</sup>

- Floor panels
- Straight walls
- Roof covered with bitumen shingles
- Extendable standard chimney
- 4 double glazed windows (2 opening)
- Door with the double glazed hexagon window, wooden handle and the lock
- Central standard BBQ
- Table fitted around the BBQ
- 5 benches (2 extendable for sleeping)
- Cushions for the benches