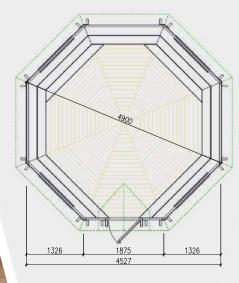

## GRILL CABIN 9,2 m<sup>2</sup>

#### **Product details** 3250 Inside area: 9,2 m<sup>2</sup> ╺┼⋗ 1200 Timber: Pinewood **Roof thickness and** Window size: 1100 kg **finishing:** 18 mm; Bitumen shingles 880 x 510 mm Door size: 2,6 Wall thickness: 45 mm 780 x 1500 mm 2.45 **People:** 12-15 Floor thickness: 18 mm 1,2

### **Standard Set**

- Floor panels
- Straight walls
- Roof covered with bitumen shingles
- Extendable standard chimney3 double glazed windows
- (1 opening)
- Door with the double glazed hexagon window, wooden handle and the lock
- Central standard BBQ
- Table fitted around the BBQ
- 5 benches (2 extendable for sleeping)
- Cushions for the benches

1885