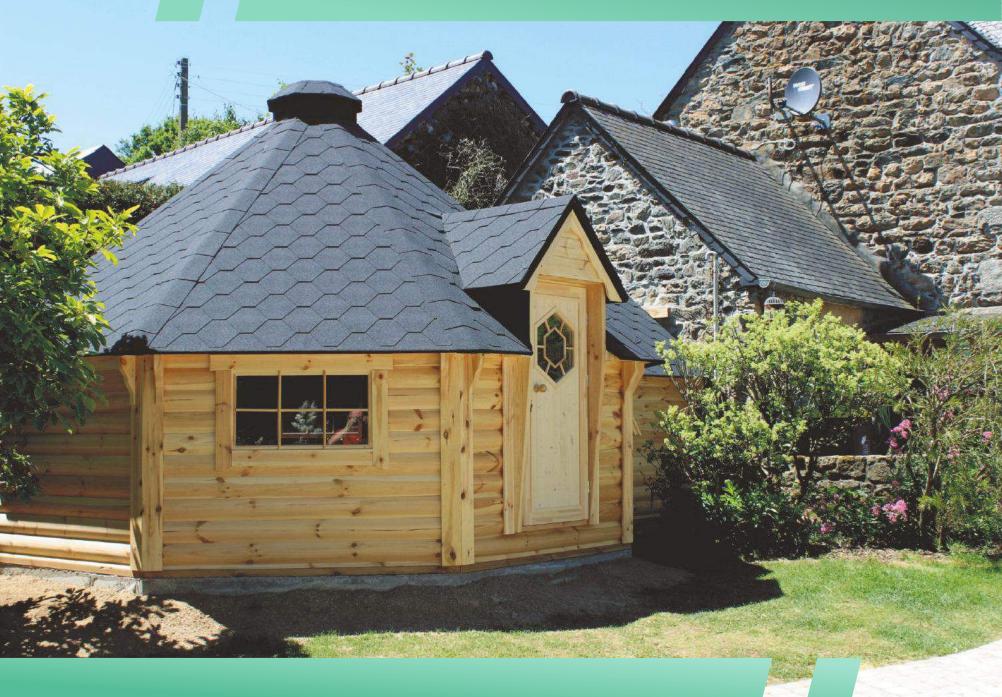

## GRILL CABIN 9,2 m<sup>2</sup>

#### **Product details** 3250 Inside area: 9,2 m<sup>2</sup> ╺┼⋗ 1200 Timber: Pinewood **Roof thickness and** Window size: 1100 kg **finishing:** 18 mm; Bitumen shingles 880 x 510 mm Door size: 2,6 Wall thickness: 45 mm 780 x 1500 mm 2.45 **People:** 12-15 Floor thickness: 18 mm 1,2

### **Standard Set**

- Floor panels
- Straight walls
- Roof covered with bitumen shingles
- Extendable standard chimney3 double glazed windows
- (1 opening)
- Door with the double glazed hexagon window, wooden handle and the lock
- Central standard BBQ
- Table fitted around the BBQ
- 5 benches (2 extendable for sleeping)
- Cushions for the benches