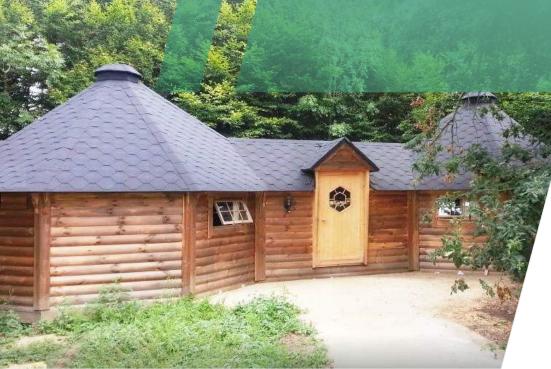

## **GRILL CABIN** 16,5 m<sup>2</sup> with Extension

#### **Product details** 3550 **Inside area:** 16,5 m<sup>2</sup> cabin + 3,57 m<sup>2</sup> extension 200 Timber: Pinewood **Roof thickness and** Window size: **finishing:** 18 mm; Bitumen shingles 1800 kg 700 kg 880 x 510 mm Door size: 2.6 2.6 Wall thickness: 45 mm 780 x 1500 mm **People:** 15-25 1,2 Floor thickness: 18 mm 1.2

- Floor panels
- Straight walls
- Roof covered with bitumen shingles
- Extendable standard chimney
- 5 double glazed windows (3 opening)
- Door with the double glazed hexagon window, wooden handle and the lock
- Central standard BBQ
- Table fitted around the BBQ
- 6 benches (2 extendable for sleeping)
- Cushions for the benches