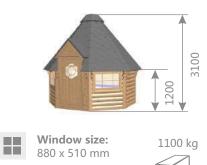

#### **Product details** 3250 Inside area: 9,2 m<sup>2</sup> ╺┼⋗ 1200 Timber: Pinewood **Roof thickness and** Window size: 1100 kg **finishing:** 18 mm; Bitumen shingles 880 x 510 mm Door size: 2,6 Wall thickness: 45 mm 780 x 1500 mm 2.45 **People:** 12-15 Floor thickness: 18 mm 1,2