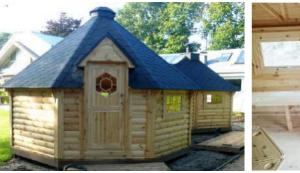

## GRILL CABIN 9,2 m<sup>2</sup>

### **Standard Set**

- Floor panels
- Straight walls
- Roof covered with bitumen shingles
- Extendable standard chimney3 double glazed windows
- (1 opening)
- Door with the double glazed hexagon window, wooden handle and the lock
- Central standard BBQ
- Table fitted around the BBQ
- 5 benches (2 extendable for sleeping)
- Cushions for the benches