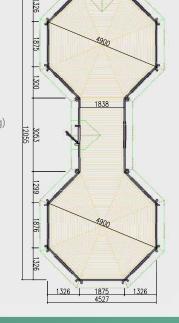

## **GRILL CABIN** 16,5 m<sup>2</sup> with Extension

#### **Product details** 3550 **Inside area:** 16,5 m<sup>2</sup> cabin + 3,57 m<sup>2</sup> extension 200 Timber: Pinewood **Roof thickness and** Window size: **finishing:** 18 mm; Bitumen shingles 1800 kg 700 kg 880 x 510 mm Door size: 2.6 2.6 Wall thickness: 45 mm 780 x 1500 mm **People:** 15-25 1,2 Floor thickness: 18 mm 1.2

- Floor panels
- Straight walls
- Roof covered with bitumen shingles
- Extendable standard chimney
- 5 double glazed windows (3 opening)
- Door with the double glazed hexagon window, wooden handle and the lock
- Central standard BBQ
- Table fitted around the BBQ
- 6 benches (2 extendable for sleeping)
- Cushions for the benches