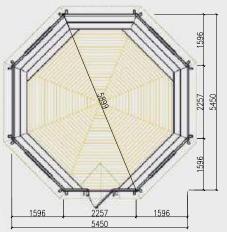

#### **Product details** 3250 Inside area: 9,2 m<sup>2</sup> ╺┼⋗ 1200 Timber: Pinewood **Roof thickness and** Window size: 1100 kg **finishing:** 18 mm; Bitumen shingles 880 x 510 mm Door size: 2,6 Wall thickness: 45 mm 780 x 1500 mm 2.45 **People:** 12-15 Floor thickness: 18 mm 1,2

1885