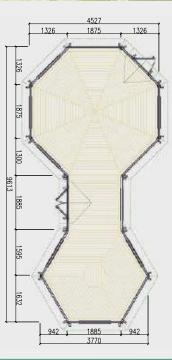

## **GRILL CABIN** 9,2 m<sup>2</sup> with Extension

#### **Product details Inside area:** 9,2 m<sup>2</sup> cabin + 3,55 m<sup>2</sup> extension 1200 Timber: Pinewood **Roof thickness and** Window size: 1200 kg **finishing:** 18 mm; Bitumen shingles 880 x 510 mm Door size: 2.6 Wall thickness: 45 mm 780 x 1500 mm 45

**People:** 12-15

1.2

Floor thickness: 18 mm

3250

600 kg

2.6

2.45

1.2

- Floor panels
- Straight walls
- Roof covered with
- bitumen shingles
- Extendable standard chimney
- 3 double glazed windows (1 opening)
- Door with the double glazed hexagon window, wooden handle and the lock
- Central standard BBQ
- Table fitted around the BBQ
- 4 benches (2 extendable for sleeping)
- Cushions for the benches