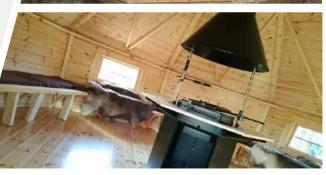

### **Product details**

**Roof thickness and finishing:** 18 mm; Bitumen shingles

Floor thickness: 18 mm

- Floor panels
- Straight walls
- Roof covered with bitumen shingles
- Extendable standard or professional chimney
- 3 double glazed windows (1 opening)
- Door with the double glazed hexagon window, wooden handle and the lock
- Central standard or professional BBQ
- Table fitted around the BBQ
- 3 benches
- Cushions for the benches

### **Standard Set**

- Floor panels
- Straight walls
- Roof covered with bitumen shingles
- Extendable standard chimney3 double glazed windows
- (1 opening)
- Door with the double glazed hexagon window, wooden handle and the lock
- Central standard BBQ
- Table fitted around the BBQ
- 5 benches (2 extendable for sleeping)
- Cushions for the benches