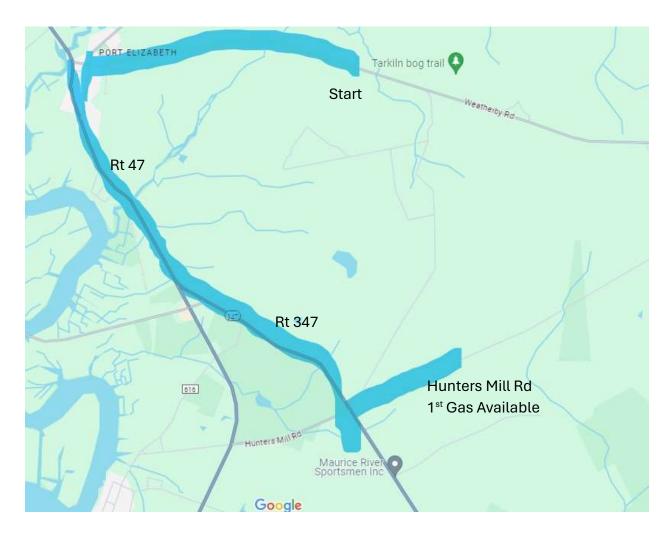

## **Rider Support**

When providing rider assistance on Hunters Mill Rd. DO NOT BLOCK the rider course. Stay to edge of road before rider exit from woods trail. Turn vehicle around to return. Take Trash With You.

Second Gas Available will be on Weatherby Rd approx. 2 miles past the start. Follow directions back, Rt. 347, to R47, back to Weatherby Rd.

Emergency Phone 856-265-3911