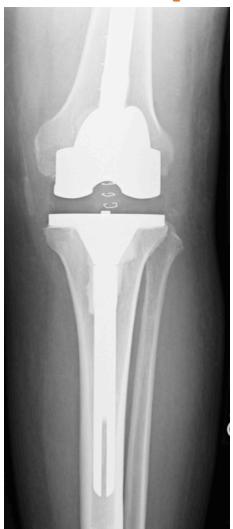

## Case One – Post Op

## Case One - Post-Op

- Implants Used
  - E right PCK femur
  - Distal femoral augments x 2
  - Size 3 stemmed tibia
  - PCK insert E3, 20mm
  - Stem extension 13.5x150mm
  - Stem extension 15x150mm
  - 34mm patella
- Post Op at time of follow up patient doing well