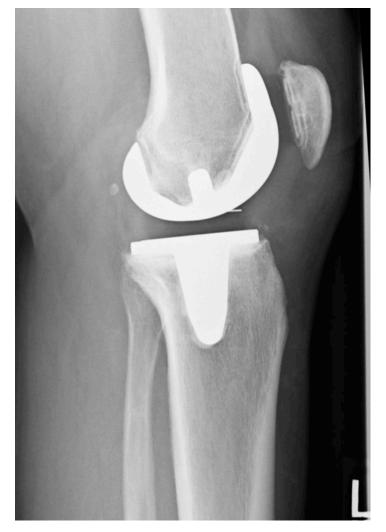

## Case Three – Pre-Op

- 5'8" 72 Year Old Male
- Increased pain and swelling
- No Infection
- Instability medio-laterally
- Tibial loosening
- Need for right total knee revision

## Case Three - Pre-Op