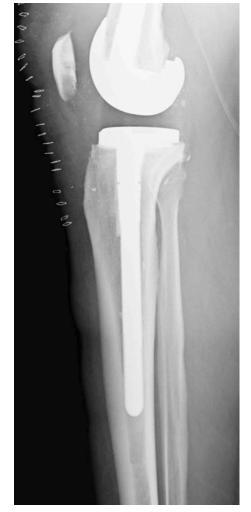

## Case Two - Post-Op

### Case Two - Post-Op

- Implants Used
  - E left PCK femur
  - Posterior femoral augments x 2
  - Distal femoral augments x 2
  - Size 5 stemmed tibia base plate
  - 15x150 stem extension
  - 16,5x150mm stem extension
  - E5-6 17mm PCK insert
- Patient doing well at time of follow up