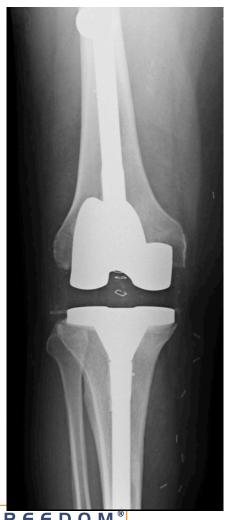

## Case Two - Post-Op

### Case Two - Post-Op

- Implants Used
  - E left PCK femur
  - Posterior femoral augments x 2
  - Distal femoral augments x 2
  - Size 5 stemmed tibia base plate
  - 15x150 stem extension
  - 16,5x150mm stem extension
  - E5-6 17mm PCK insert
- Patient doing well at time of follow up