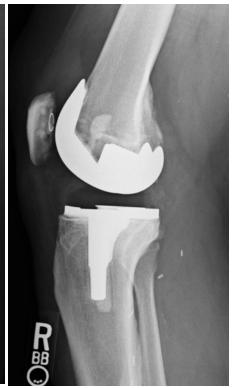

## Case One – Post Op

## Case One - Post-Op

- Implants Used
  - E right PCK femur
  - Distal femoral augments x 2
  - Size 3 stemmed tibia
  - PCK insert E3, 20mm
  - Stem extension 13.5x150mm
  - Stem extension 15x150mm
  - 34mm patella
- Post Op at time of follow up patient doing well