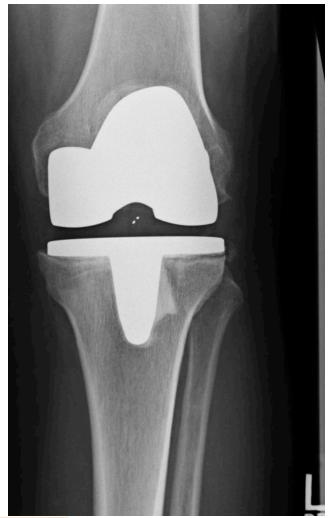

## Case Two - Pre-Op

## Case Two - Post-Op

### Case Two - Post-Op

- Implants Used
  - E left PCK femur
  - Posterior femoral augments x 2
  - Distal femoral augments x 2
  - Size 5 stemmed tibia base plate
  - 15x150 stem extension
  - 16,5x150mm stem extension
  - E5-6 17mm PCK insert
- Patient doing well at time of follow up