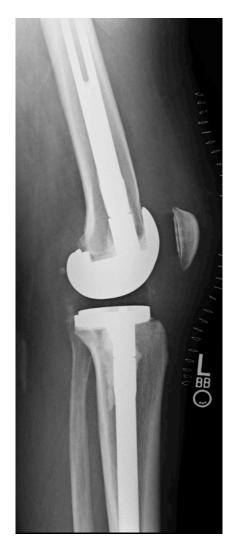

## Case Two - Post-Op

### Case Two - Post-Op

- Implants Used
  - E left PCK femur
  - Posterior femoral augments x 2
  - Distal femoral augments x 2
  - Size 5 stemmed tibia base plate
  - 15x150 stem extension
  - 16,5x150mm stem extension
  - E5-6 17mm PCK insert
- Patient doing well at time of follow up