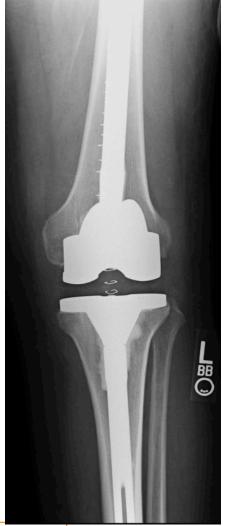

# **Case Three - Post Op**

## **Case Three - Post-Op**

- Implants Used
  - E Right PCK femur
  - Posterior augments x2
  - Distal augments x 2
  - Size 5 stemmed tibia base plate
  - 15x150mm stem extension
  - 13.5x150mm stem extension
  - E5-6 20mm PCK insert
  - 37mm Patella