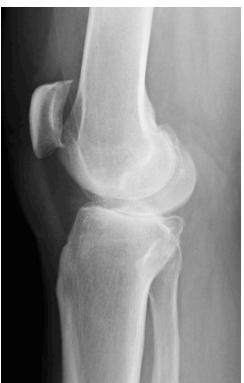

### Case Two - Pre-Op

- 6'0" 62 Year Old Male
- Pain standing, walking and during movement
- Decreased ROM
- Pain, numbing and sharp pain in joint area
- Left total knee revision surgery

## Case Two - Pre-Op