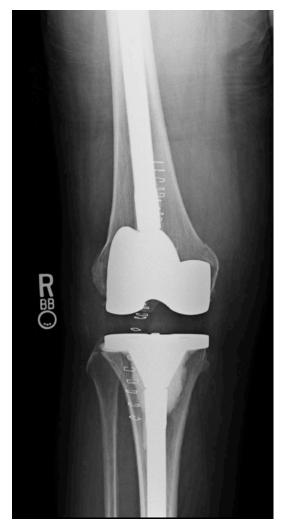

### Case Two - Pre-Op

- 6'0" 62 Year Old Male
- Pain standing, walking and during movement
- Decreased ROM
- Pain, numbing and sharp pain in joint area
- Left total knee revision surgery

## Case Two - Pre-Op