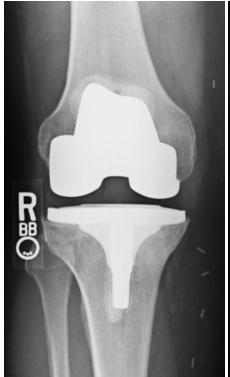

## Case One - Pre-Op

### Case One - Pre-Op

- 5'11" 62 Year Old Female
- Swelling
- LCL laxity and MCL Laxity
- Extreme Pain
- Right total knee revision recommended