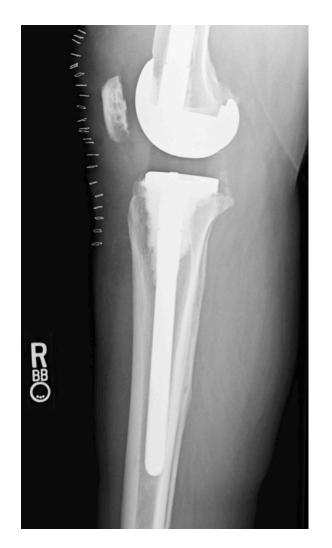

## Case One – Post Op

## Case One - Post-Op

- Implants Used
  - E right PCK femur
  - Distal femoral augments x 2
  - Size 3 stemmed tibia
  - PCK insert E3, 20mm
  - Stem extension 13.5x150mm
  - Stem extension 15x150mm
  - 34mm patella
- Post Op at time of follow up patient doing well