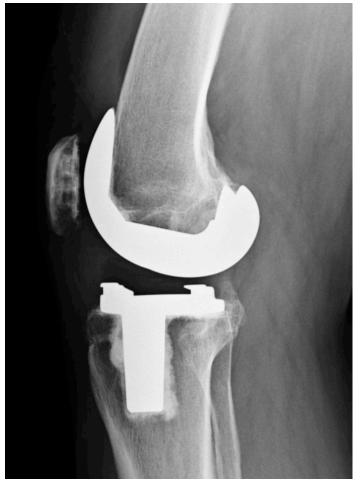

## Case One - Post-Op

- Implants Used
  - E right PCK femur
  - Distal femoral augments x 2
  - Size 3 stemmed tibia
  - PCK insert E3, 20mm
  - Stem extension 13.5x150mm
  - Stem extension 15x150mm
  - 34mm patella
- Post Op at time of follow up patient doing well