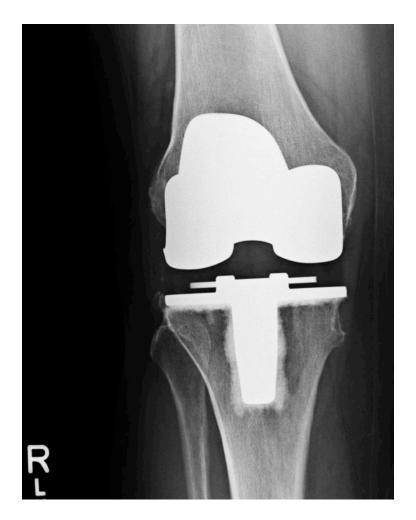

### Case One - Pre-Op

- 5'11" 62 Year Old Female
- Swelling
- LCL laxity and MCL Laxity
- Extreme Pain
- Right total knee revision recommended