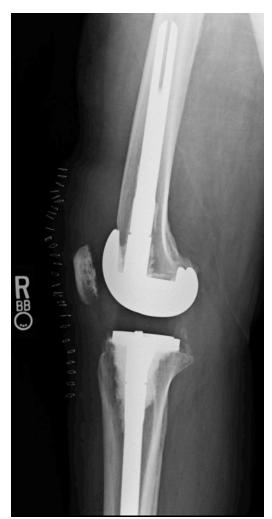

## Case Two - Post-Op

### Case Two - Post-Op

- Implants Used
  - E left PCK femur
  - Posterior femoral augments x 2
  - Distal femoral augments x 2
  - Size 5 stemmed tibia base plate
  - 15x150 stem extension
  - 16,5x150mm stem extension
  - E5-6 17mm PCK insert
- Patient doing well at time of follow up