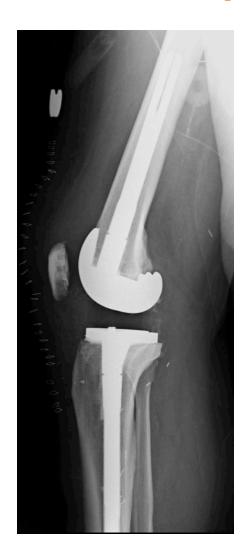

# **Case Three - Post Op**

## **Case Three - Post-Op**

- Implants Used
  - E Right PCK femur
  - Posterior augments x2
  - Distal augments x 2
  - Size 5 stemmed tibia base plate
  - 15x150mm stem extension
  - 13.5x150mm stem extension
  - E5-6 20mm PCK insert
  - 37mm Patella