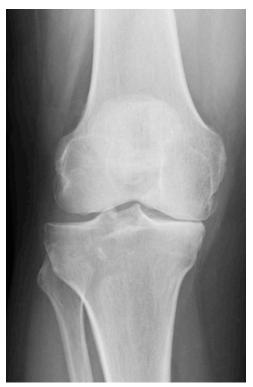

## Case Three – Pre-Op

- 5'8" 72 Year Old Male
- Increased pain and swelling
- No Infection
- Instability medio-laterally
- Tibial loosening
- Need for right total knee revision

## Case Three - Pre-Op