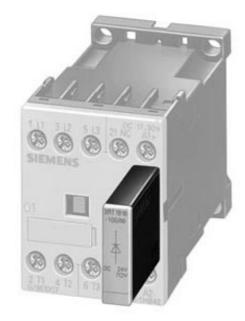

### 3RT1916-1CD00

RC-ELEMENT, AC 127...240 V,DC 150...250 V, SURGE SUPPRESSOR, FOR MOUNTING ONTO CONTACTORS SIZES00

| Certificates/approvals: |                           |                     |                                               |                              |                                |
|-------------------------|---------------------------|---------------------|-----------------------------------------------|------------------------------|--------------------------------|
| General Product         | Approval                  |                     | Functional Safety /<br>Safety of<br>Machinery | Declaration of<br>Conformity | Test Certificates              |
| (SA                     | GOST                      |                     | Type Examination                              | CE<br>EG-Konf.               | Special Test<br>Certificate    |
| Shipping Approval       |                           |                     |                                               |                              |                                |
| ABS                     | B U R E A U<br>VE R I TAS |                     | GL                                            | Lloyd's<br>Register<br>Lrs   | PRS                            |
| Shipping Approv         | val                       | other               |                                               |                              |                                |
| RINA                    | RMRS                      | <u>Confirmation</u> | Declaration of<br>Conformity                  | other                        | Environmental<br>Confirmations |