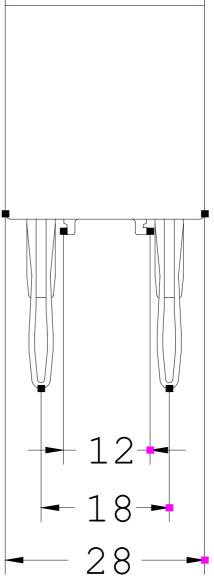

### 3RT1916-1CD00

RC-ELEMENT, AC 127...240 V,DC 150...250 V, SURGE SUPPRESSOR, FOR MOUNTING ONTO CONTACTORS SIZES00

| Certificates/approvals: |                           |                     |                                               |                              |                                |
|-------------------------|---------------------------|---------------------|-----------------------------------------------|------------------------------|--------------------------------|
| General Product         | Approval                  |                     | Functional Safety /<br>Safety of<br>Machinery | Declaration of<br>Conformity | Test Certificates              |
| (SA                     | GOST                      |                     | Type Examination                              | CE<br>EG-Konf.               | Special Test<br>Certificate    |
| Shipping Approval       |                           |                     |                                               |                              |                                |
| ABS                     | B U R E A U<br>VE R I TAS |                     | GL                                            | Lloyd's<br>Register<br>Lrs   | PRS                            |
| Shipping Approv         | val                       | other               |                                               |                              |                                |
| RINA                    | RMRS                      | <u>Confirmation</u> | Declaration of<br>Conformity                  | other                        | Environmental<br>Confirmations |