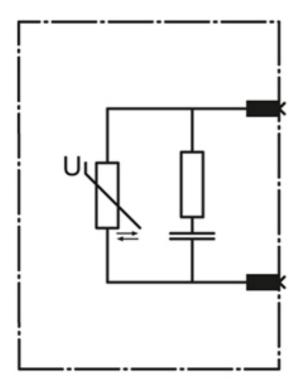

### 3RT1916-1CD00

RC-ELEMENT, AC 127...240 V,DC 150...250 V, SURGE SUPPRESSOR, FOR MOUNTING ONTO CONTACTORS SIZES00

| Certificates/approvals: |                           |                     |                                               |                              |                                |
|-------------------------|---------------------------|---------------------|-----------------------------------------------|------------------------------|--------------------------------|
| General Product         | Approval                  |                     | Functional Safety /<br>Safety of<br>Machinery | Declaration of<br>Conformity | Test Certificates              |
| (SA                     | GOST                      |                     | Type Examination                              | CE<br>EG-Konf.               | Special Test<br>Certificate    |
| Shipping Approval       |                           |                     |                                               |                              |                                |
| ABS                     | B U R E A U<br>VE R I TAS |                     | GL                                            | Lloyd's<br>Register<br>Lrs   | PRS                            |
| Shipping Approv         | val                       | other               |                                               |                              |                                |
| RINA                    | RMRS                      | <u>Confirmation</u> | Declaration of<br>Conformity                  | other                        | Environmental<br>Confirmations |