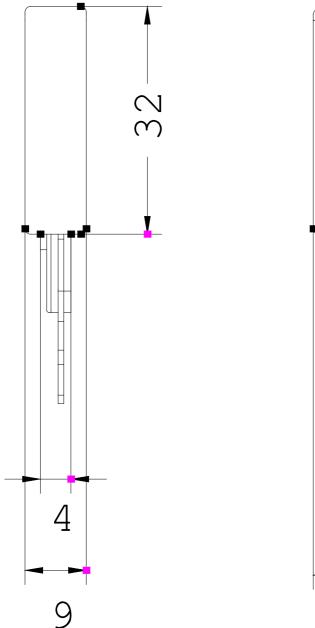

### 3RT1916-1CD00

RC-ELEMENT, AC 127...240 V,DC 150...250 V, SURGE SUPPRESSOR, FOR MOUNTING ONTO CONTACTORS SIZES00

| Certificates/approvals: |                           |                     |                                               |                              |                                |
|-------------------------|---------------------------|---------------------|-----------------------------------------------|------------------------------|--------------------------------|
| General Product         | Approval                  |                     | Functional Safety /<br>Safety of<br>Machinery | Declaration of<br>Conformity | Test Certificates              |
| (SA                     | GOST                      |                     | Type Examination                              | CE<br>EG-Konf.               | Special Test<br>Certificate    |
| Shipping Approval       |                           |                     |                                               |                              |                                |
| ABS                     | B U R E A U<br>VE R I TAS |                     | GL                                            | Lloyd's<br>Register<br>Lrs   | PRS                            |
| Shipping Approv         | val                       | other               |                                               |                              |                                |
| RINA                    | RMRS                      | <u>Confirmation</u> | Declaration of<br>Conformity                  | other                        | Environmental<br>Confirmations |