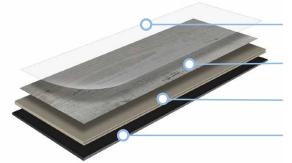

## TIERS OF TIER™

WEAR LAYER

UV, scratch and slip resistant

PRINT LAYER

Photorealistic print technology

CARBIDECORE

Manufactured with solar energy

SOFT INSULATING FOAM

Reduces noise and allows for a softer feeling under foot

FSC™ certified bamboo

#### **CLICK SYSTEM PROFILE**

 $TIER^{TM}$  flooring is made from a reliable and rigid stone plastic composite (SPC) core for added strength and longevity. The core layer is an innovative material which can be machined to exact standards, making for easy installation. The result is robust edges which will not wear away against each other or deform over time.

TIER $^{\text{TM}}$  is premium quality rigid core flooring from start to finish - and from top to bottom. The interior CarbideCore layer is a cutting-edge extruded composite of powdered minerals and vinyl which is extremely rigid and resilient. This specialised core material can tolerate temperatures of up to  $80^{\circ}$  C (176°F) without any adverse effects and is highly resistant to moisture absorption.