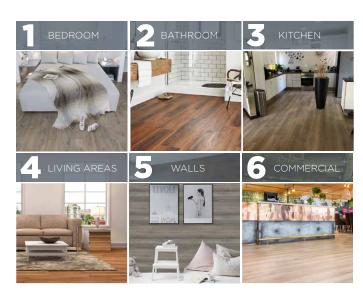

#### **APPLICATIONS**

TIERTM is the ultimate choice for any indoor space; a luxurious, environmentally friendly flooring that is as robust as it is beautiful. TIERTM is designed for versatility as well as durability. TIERTM can be applied to any room in your house or commercial space – including the walls. Let the good looking, low-maintenance and high-performance features of TIERTM enhance the appeal of your home or business.

### "Flooring boards" for floors - and walls

 $TIER^{TM}$  profiles are durable, low-maintenance, handsome boards that add class to your floors or even your walls. Enjoy horizontal and vertical applications that take full advantage of the beauty, resiliency and versatility of  $TIER^{TM}$ .

### Ultimate beauty with longevity

TIER<sup>TM</sup> makes for an exceptionally barefoot friendly floor. However, it can also be used as a showstopping, protective wall covering. Boards can be installed as a floor, or tiled onto a wall, similar to a ceramic tile. The glue down tile offers an elegant appeal for kitchen, bathroom and even bedroom walls, and works great as simple DIY installation solution.