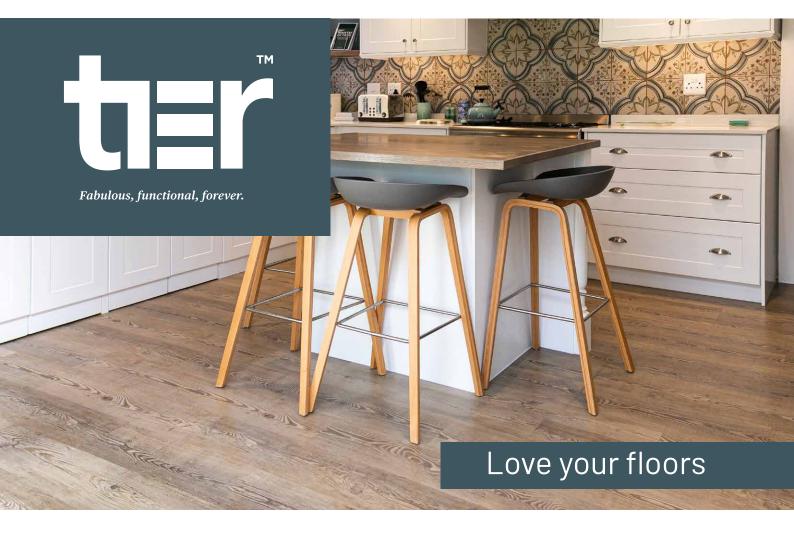

# Love your floors

TIERTM luxury flooring provides the beauty of wood in a Stone Polymer Composite (SPC) that is heat resistant, making it stable and ensuring no movement over time. Its water resistant click installation system prevents moisture ingress and the IXPE underlayer ensures sound suppression and a softer feeling underfoot. TIER™ is the cleaner, safer flooring option thanks to its VOC free manufacturing and natural antimicrobial features.  $TIER^{TM}$  elevates the functionality and style of your indoor space.

#### **APPLICATIONS**

TIERTM is the ultimate choice for any indoor space; a luxurious, environmentally friendly flooring that is as robust as it is beautiful. TIERTM is designed for versatility as well as durability. TIERTM can be applied to any room in your house or commercial space – including the walls. Let the good looking, low-maintenance and high-performance features of TIERTM enhance the appeal of your home or business.