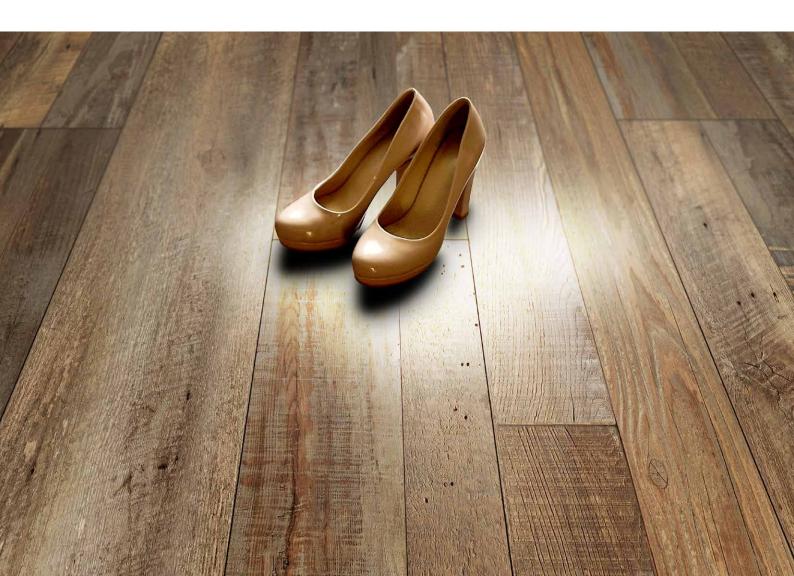

# Love your floors

TIERTM luxury flooring provides the beauty of wood in a Stone Polymer Composite (SPC) that is heat resistant, making it stable and ensuring no movement over time. Its water resistant click installation system prevents moisture ingress and the IXPE underlayer ensures sound suppression and a softer feeling underfoot. TIER™ is the cleaner, safer flooring option thanks to its VOC free manufacturing and natural antimicrobial features.  $TIER^{TM}$  elevates the functionality and style of your indoor space.

#### **COLOURS AND STYLES**

 $TIER^{TM}$  flooring is designed to be beautiful and livable.  $TIER^{TM}$  is available in a neat range of colours that embody the natural look of wooden and restored wood flooring, without the upkeep hassles or environmental strain. They're engineered to outlast, and tastefully compliment the functionality of your home. Choose the style and colour that make your floors a standout feature.

### "Flooring boards" for floors - and walls

 $TIER^{TM}$  profiles are durable, low-maintenance, handsome boards that add class to your floors or even your walls. Enjoy horizontal and vertical applications that take full advantage of the beauty, resiliency and versatility of  $TIER^{TM}$ .