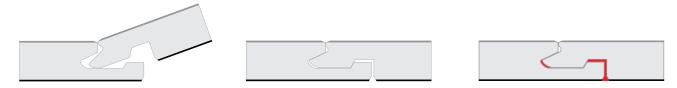

#### **CLICK SYSTEM PROFILE**

 $TIER^{TM}$  flooring is made from a reliable and rigid stone plastic composite (SPC) core for added strength and longevity. The core layer is an innovative material which can be machined to exact standards, making for easy installation. The result is robust edges which will not wear away against each other or deform over time.

The precision of  $TIER^{TM}$  flooring, when installed using the tongue-and-groove option, forms a snug, watertight fit. This keeps messes and spills from penetrating beneath the flooring, and protects your floors or walls from ever swelling, warping or buckling.