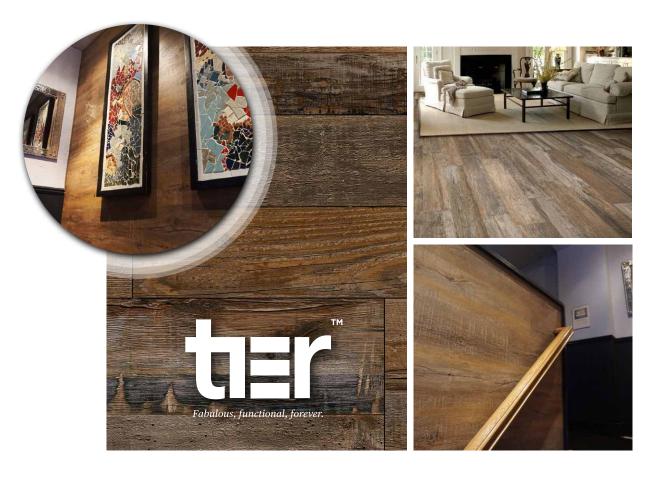

# Love your floors

TIERTM luxury flooring provides the beauty of wood in a Stone Polymer Composite (SPC) that is heat resistant, making it stable and ensuring no movement over time. Its water resistant click installation system prevents moisture ingress and the IXPE underlayer ensures sound suppression and a softer feeling underfoot. TIER™ is the cleaner, safer flooring option thanks to its VOC free manufacturing and natural antimicrobial features.  $TIER^{TM}$  elevates the functionality and style of your indoor space.

#### **APPLICATIONS**

TIERTM is the ultimate choice for any indoor space; a luxurious, environmentally friendly flooring that is as robust as it is beautiful. TIERTM is designed for versatility as well as durability. TIERTM can be applied to any room in your house or commercial space – including the walls. Let the good looking, low-maintenance and high-performance features of TIERTM enhance the appeal of your home or business.

### "Flooring boards" for floors - and walls

 $TIER^{TM}$  profiles are durable, low-maintenance, handsome boards that add class to your floors or even your walls. Enjoy horizontal and vertical applications that take full advantage of the beauty, resiliency and versatility of  $TIER^{TM}$ .