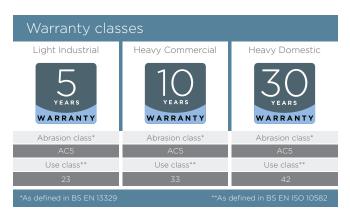

| Specifications              |                     |                     |
|-----------------------------|---------------------|---------------------|
| Core thickness (mm)         | Dimensions (mm)     | Boards per box      |
| 3.20                        | 181 x 1 220         | 12                  |
| Underlay thickness (mm)     | Thickness (mm)      | Mass per board (kg) |
| 1.00 (Optional)             | 4.70                | 1.52                |
| Wear layer thickness (mm)   | m² per board        | m² per box          |
| 0.50                        | 0.22                | 2.64                |
| Wear layer type             | Click system        |                     |
| Engineered polymer          | 4-sided micro bevel |                     |
| Wall and floor applications |                     |                     |