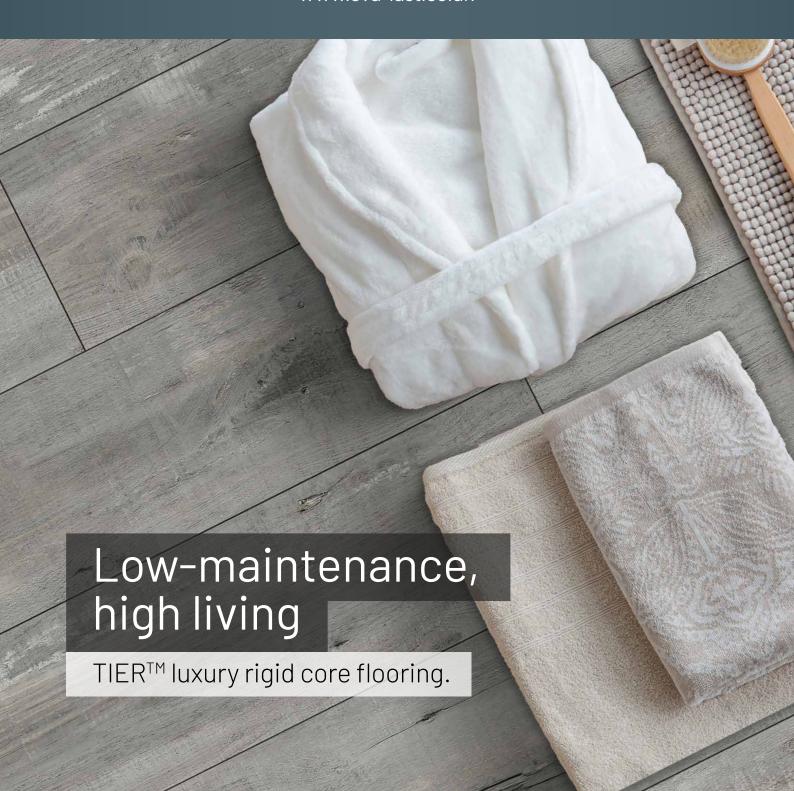

# Love your floors

TIERTM luxury flooring provides the beauty of wood in a Stone Polymer Composite (SPC) that is heat resistant, making it stable and ensuring no movement over time. Its water resistant click installation system prevents moisture ingress and the IXPE underlayer ensures sound suppression and a softer feeling underfoot. TIER™ is the cleaner, safer flooring option thanks to its VOC free manufacturing and natural antimicrobial features.  $TIER^{TM}$  elevates the functionality and style of your indoor space.

#### **APPLICATIONS**

TIERTM is the ultimate choice for any indoor space; a luxurious, environmentally friendly flooring that is as robust as it is beautiful. TIERTM is designed for versatility as well as durability. TIERTM can be applied to any room in your house or commercial space – including the walls. Let the good looking, low-maintenance and high-performance features of TIERTM enhance the appeal of your home or business.