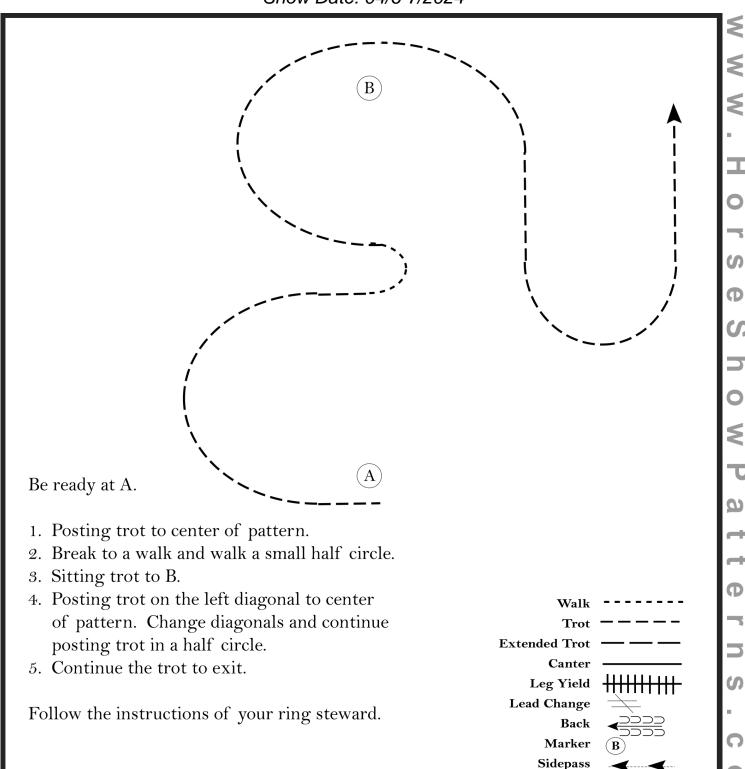

### **All WT English Equitation**

Show Date: 04/6-7/2024

[HSE/WT-73]

**Hand Gallop** 