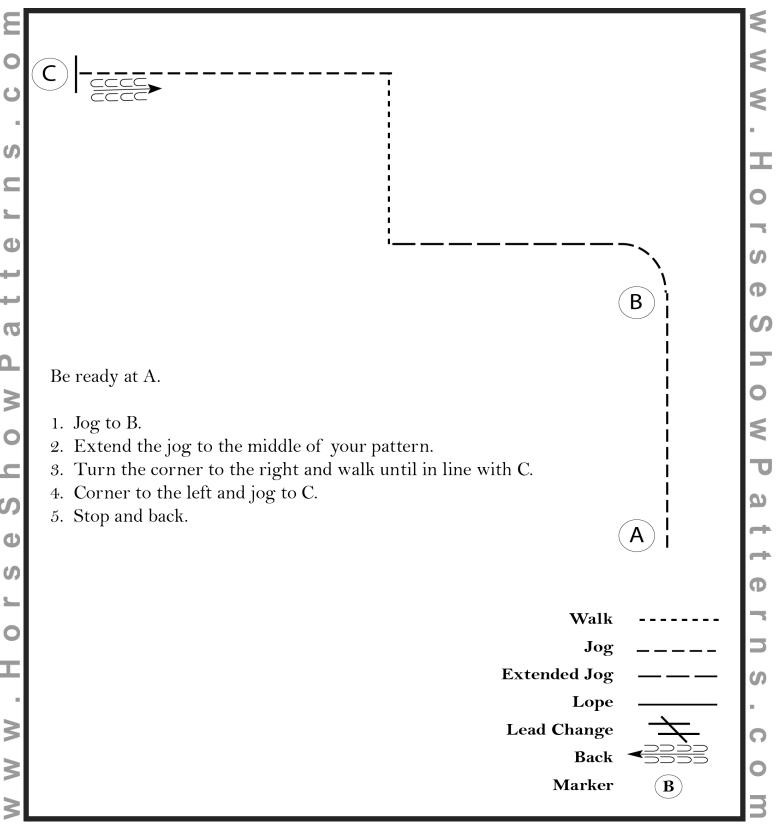

### **All WJ Western Horsemanship**

Show Date: 04/6-7/2024

[WH/WT-111]

### All WJL Western Horsemanship

Show Date: 04/6-7/2024

[WH/1-111]