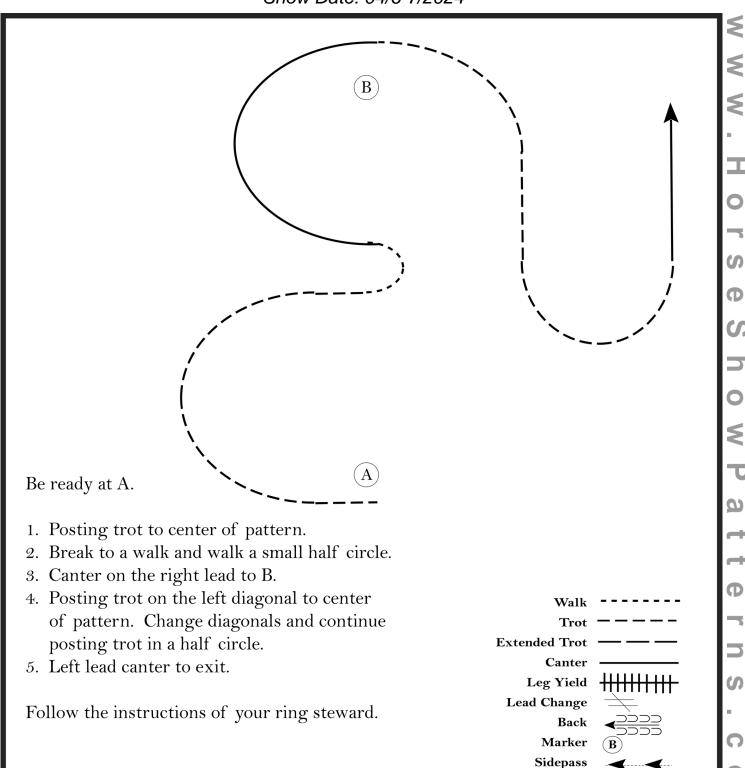

### **All WTC English Equitation**

Show Date: 04/6-7/2024

O

[HSE/1-73]

**Hand Gallop** 