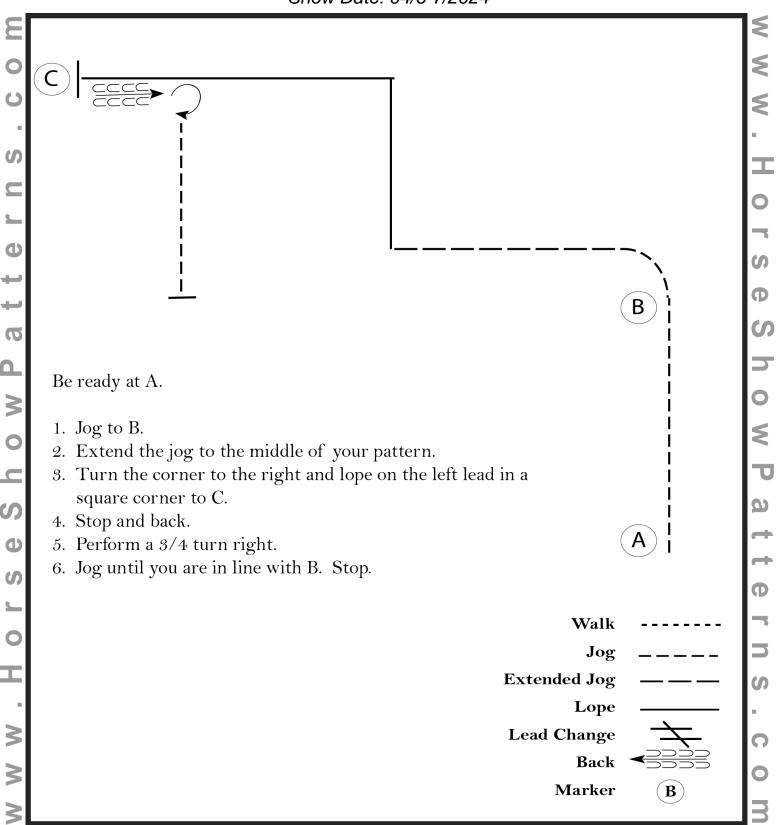

### **All WJ Western Horsemanship**

Show Date: 04/6-7/2024

[WH/WT-111]

### All WJL Western Horsemanship

Show Date: 04/6-7/2024

[WH/1-111]