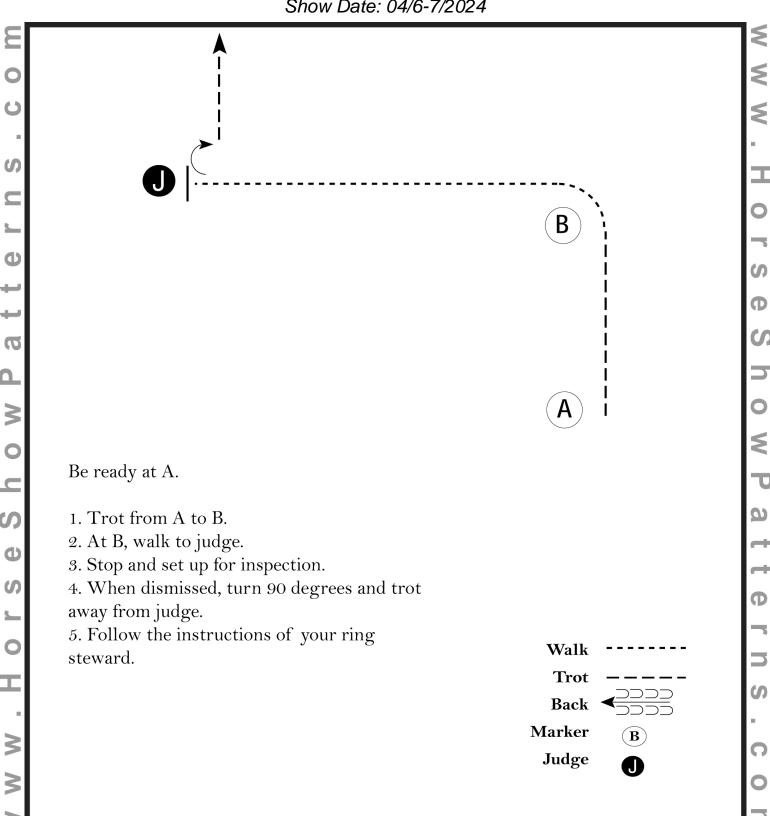

### **All Showmanship**

Show Date: 04/6-7/2024



[S/WT-12]

### Ranch Riding ((WJ-Jog for Lope, Ex Jog for Ex Lope))

Show Date: 04/6-7/2024



[RR/AQHA-12]

### **All WJ Western Horsemanship**

Show Date: 04/6-7/2024



[WH/WT-111]

### All WJL Western Horsemanship

Show Date: 04/6-7/2024



[WH/1-111]

### **All WT English Equitation**

Show Date: 04/6-7/2024



[HSE/WT-73]

**Hand Gallop** 

### **All WTC English Equitation**

Show Date: 04/6-7/2024



O

[HSE/1-73]

**Hand Gallop** 

### **All WJL Trail**

Show Date: 04/6-7/2024



[T/1-25]

### **All WJ Trail**

Show Date: 04/6-7/2024



[T/WT-25]

#### **All In Hand Trail**

Show Date: 04/6-7/2024



[T/WT-25]