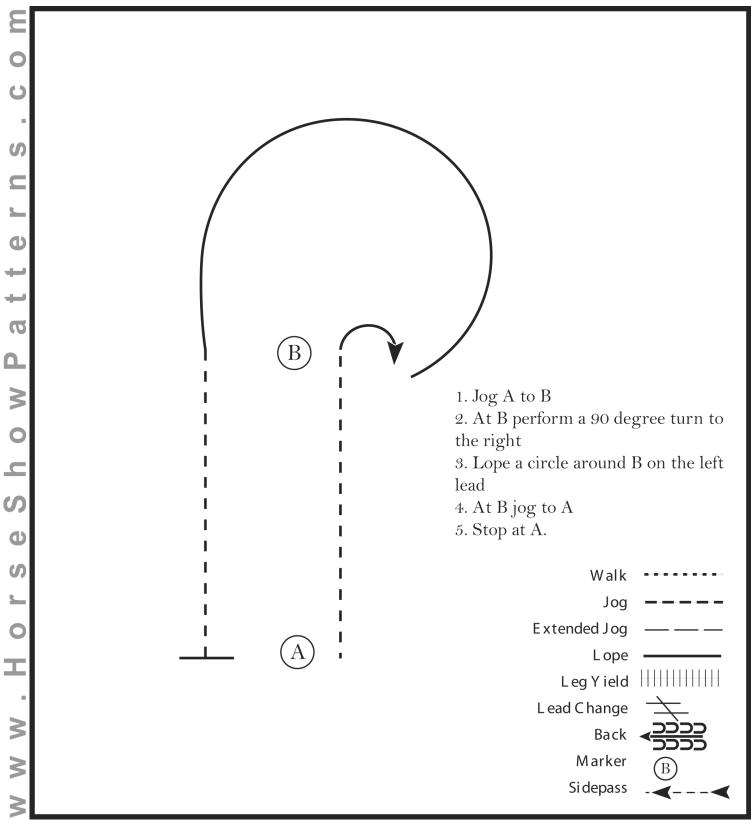

#### California Feathered Horse Classic Show 2 All WJL Western Horsemanship

Show Date: 07-30-2022

## Pattern Provided by:

[WH/1-14]

<

5

Т

3

D

S

0

<

U

9

ወ

S

©2022 HorseShowPatterns.com. All Rights Reserved.