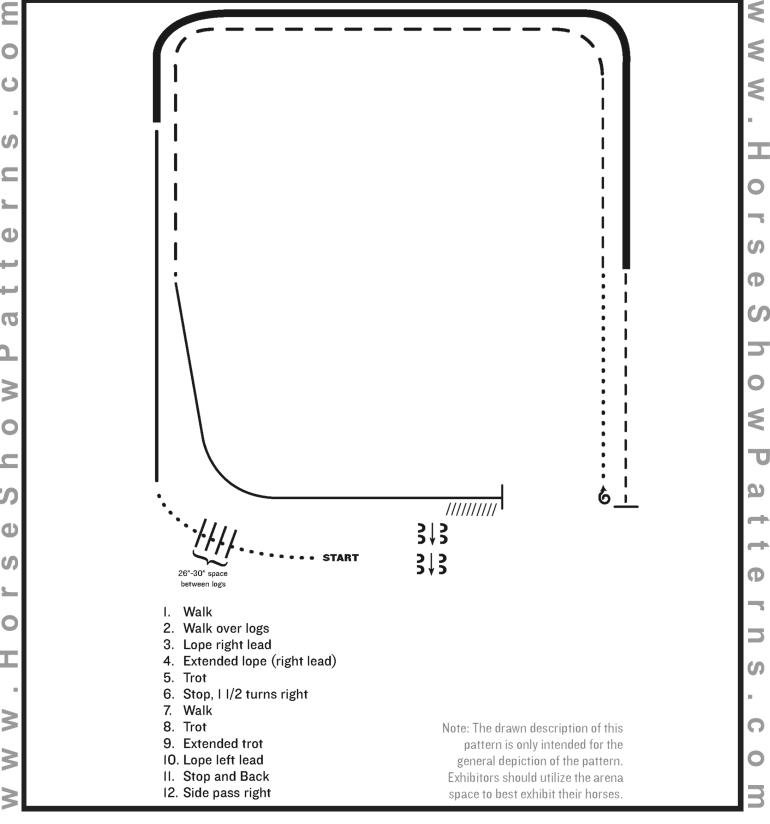

## California Feathered Horse Classic Show 2 All In Hand & W/J Trail

Show Date: 07-30-2022

## Pattern Provided by:

[T/WT-33]

©2022 HorseShowPatterns.com. All Rights Reserved.