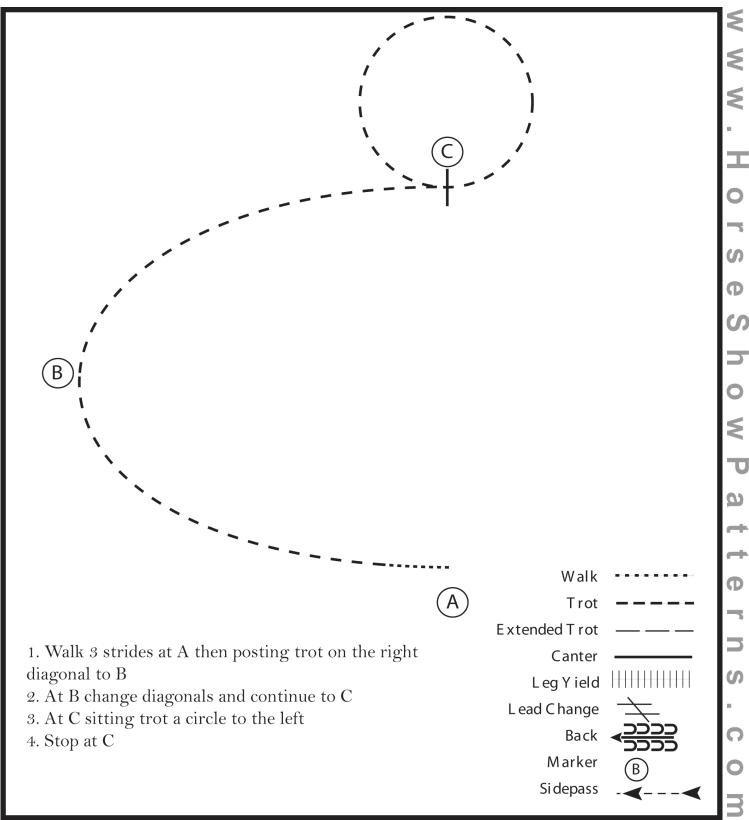

### California Feathered Horse Classic Show 2 All WT English Equitation

Show Date: 07-30-2022

C

ທ

Φ

-

----

ŋ

## Pattern Provided by:

[HSE/WT-10]

©2022 HorseShowPatterns.com. All Rights Reserved.