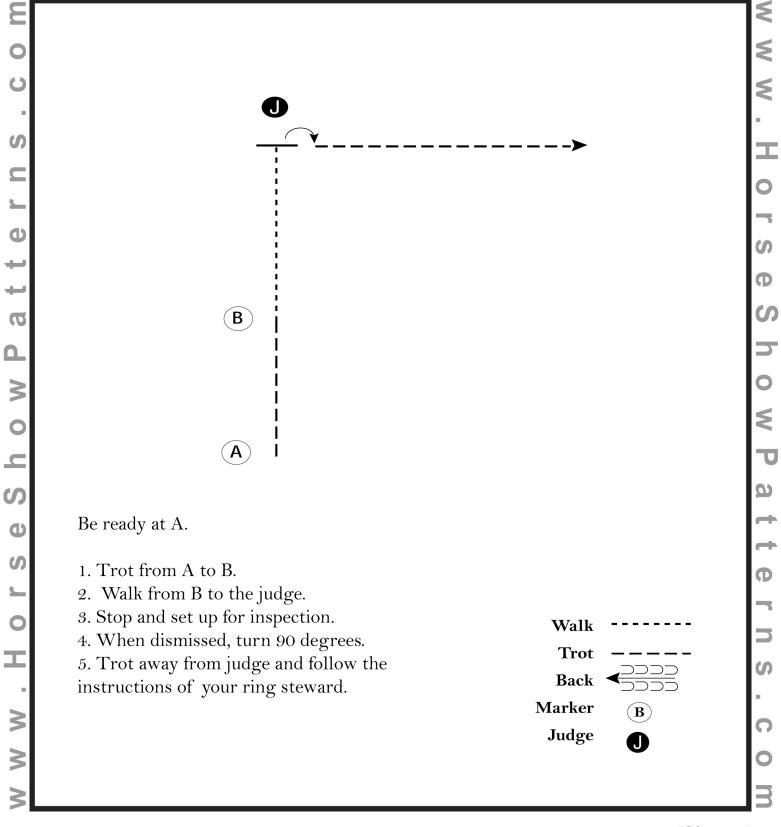

## California Feathered Horse Classic Show 2 All Showmanship

Show Date: 07-30-2022

©2022 HorseShowPatterns.com. All Rights Reserved.