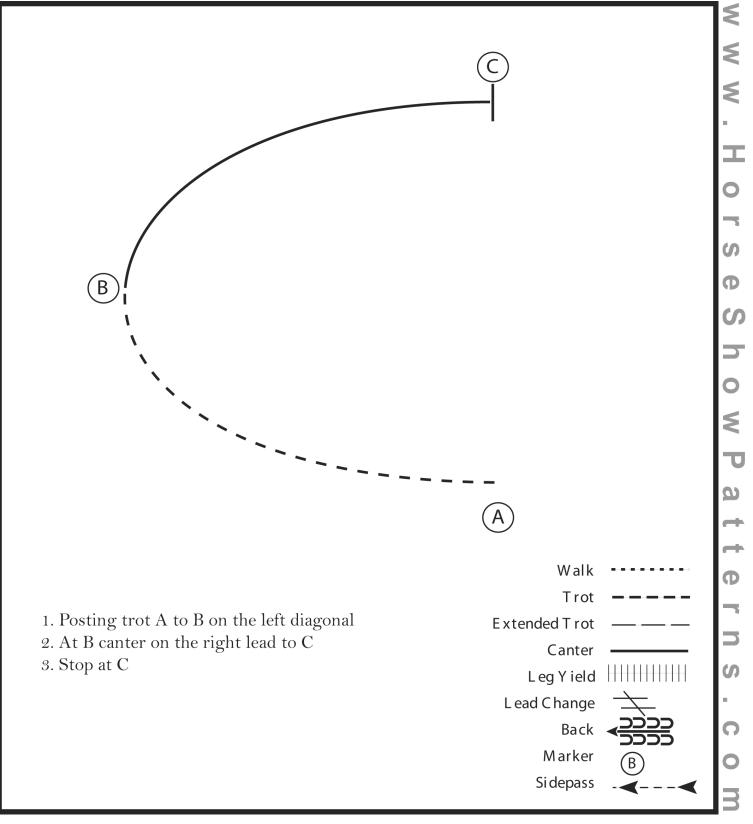

## California Feathered Horse Classic Show 2 All WTC English Equitation

Show Date: 07-30-2022

## Pattern Provided by:

[HSE/1-13]

©2022 HorseShowPatterns.com. All Rights Reserved.