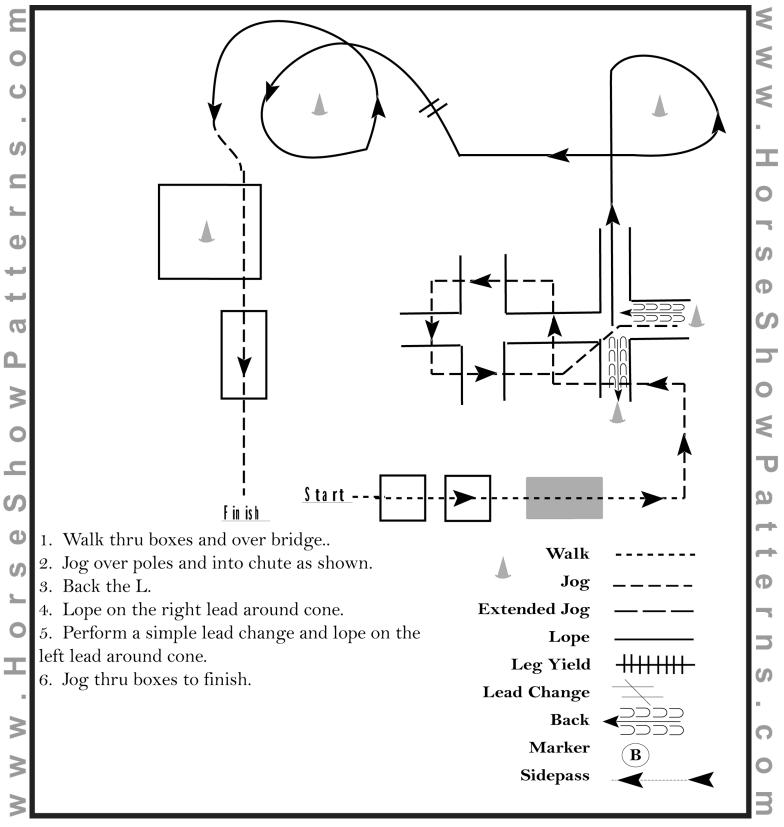

### California Feathered Horse Classic Show 2 All WJL Trail

Show Date: 07-30-2022

## Pattern Provided by: