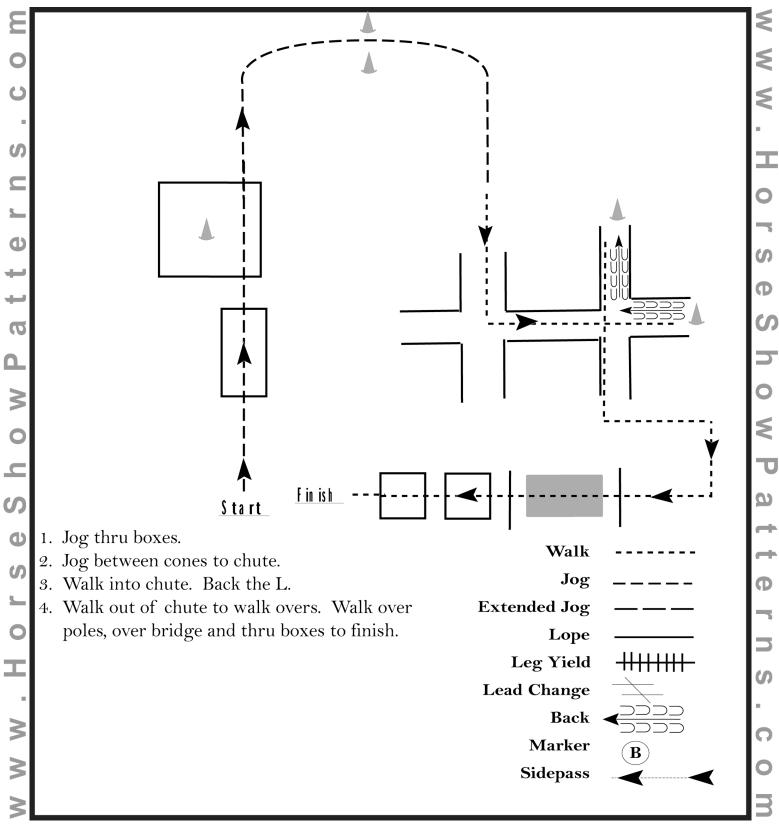

## California Feathered Horse Classic Show 2 All In Hand & W/J Trail

Show Date: 07-30-2022

## Pattern Provided by:

[T/WT-33]

©2022 HorseShowPatterns.com. All Rights Reserved.