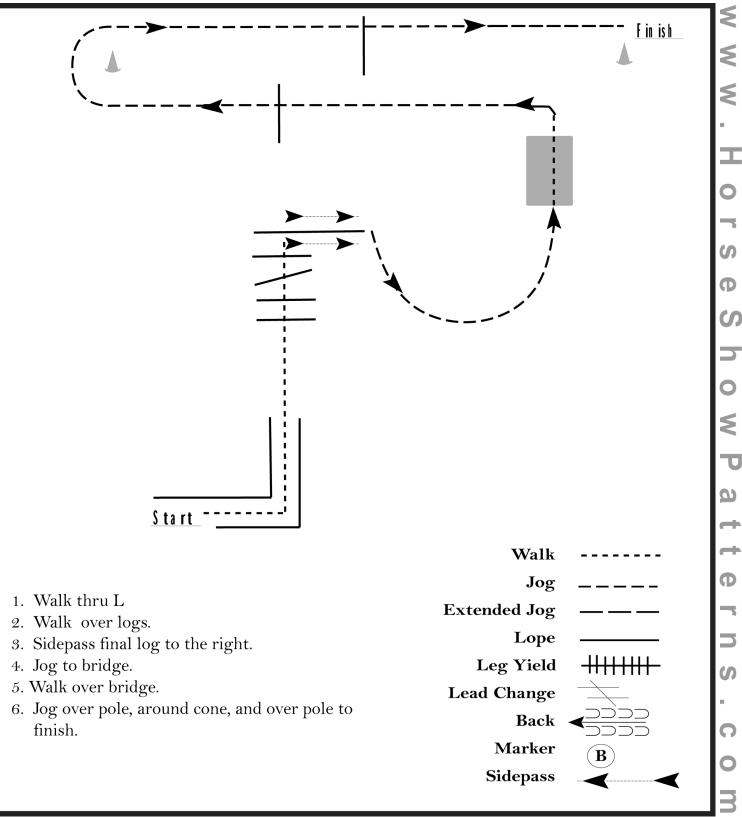

#### California Feathered Horse Classic Show 1 All In Hand Trail and W/J Trail

Show Date: 07-28-2022

Pattern Provided by:

[T/WT-26]

FHC Judges

C

ທ