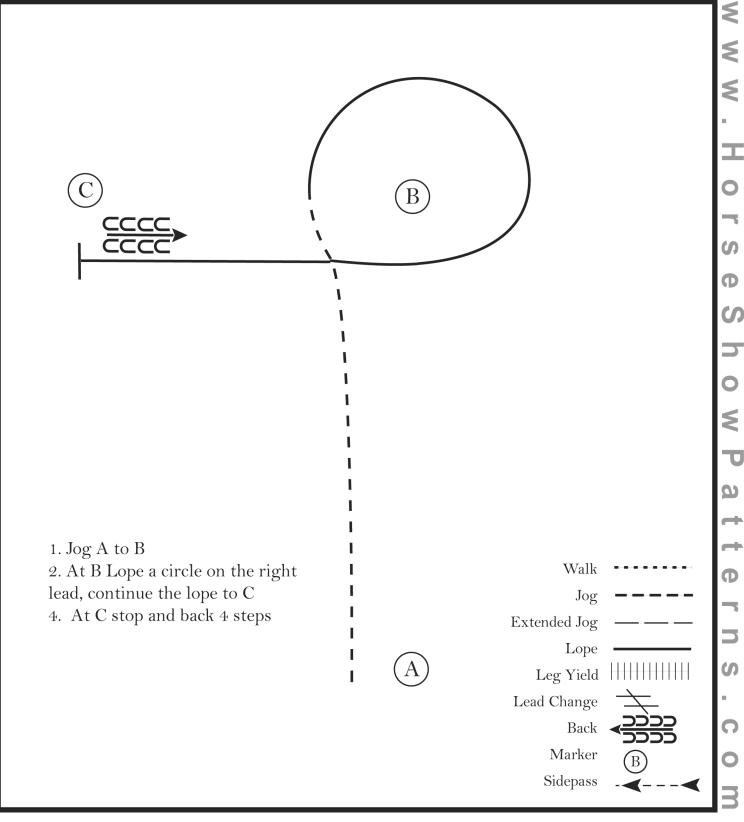

#### California Feathered Horse Classic Show 1 All WJL Horsemanship

Show Date: 07-28-2022

# Pattern Provided by:

[WH/1-7]

©2022 HorseShowPatterns.com. All Rights Reserved.