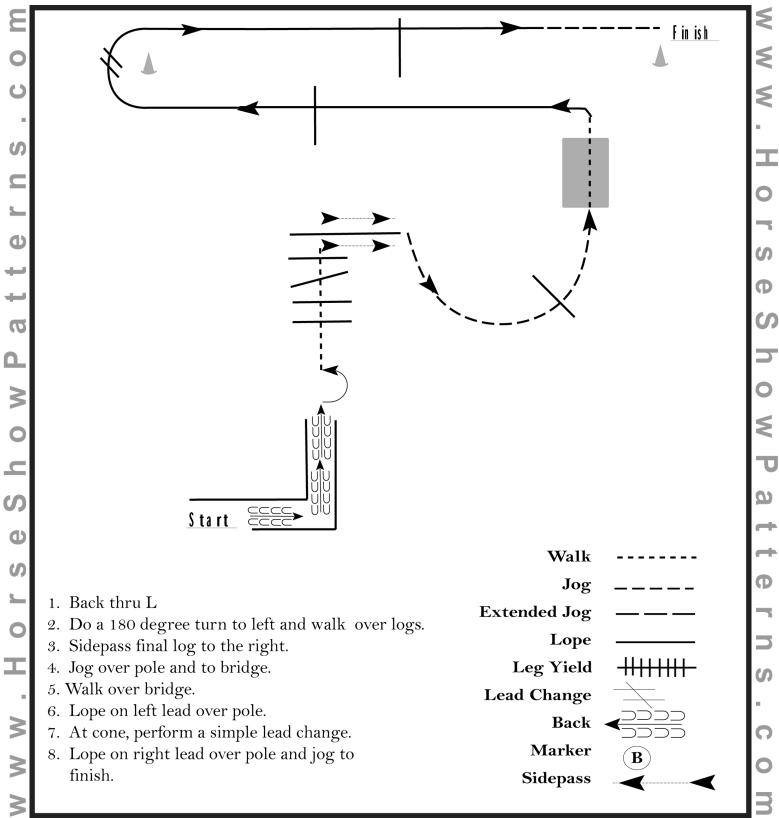

#### California Feathered Horse Classic Show 1 All WJL Trail

Show Date: 07-28-2022