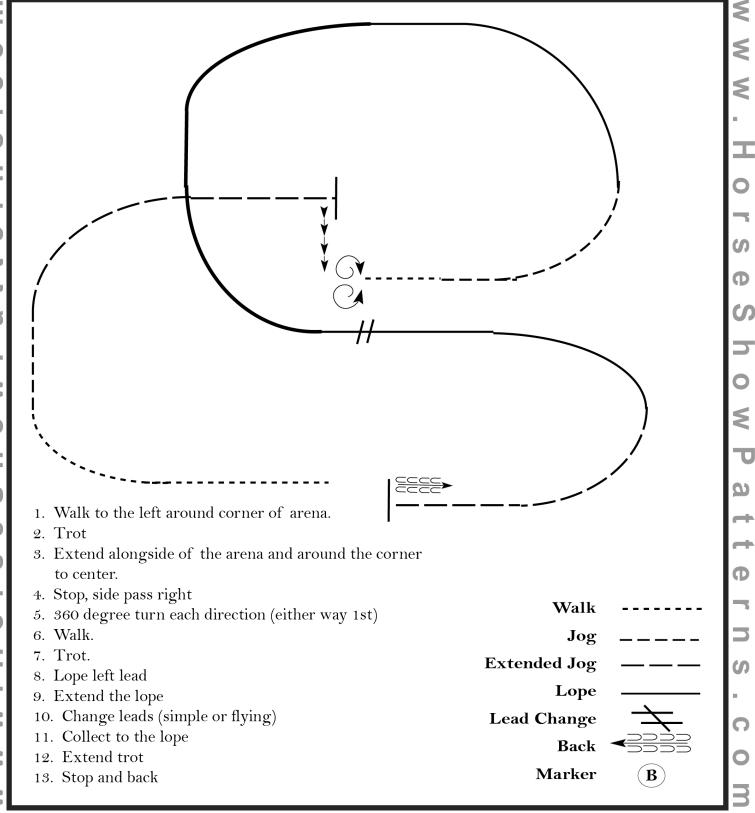

# California Feathered Horse Classic Show 1

All Ranch Riding (Jog for Lope, Ex Jog for Ex Lope for WJ)

Show Date: 07-28-2022

[RR/3]