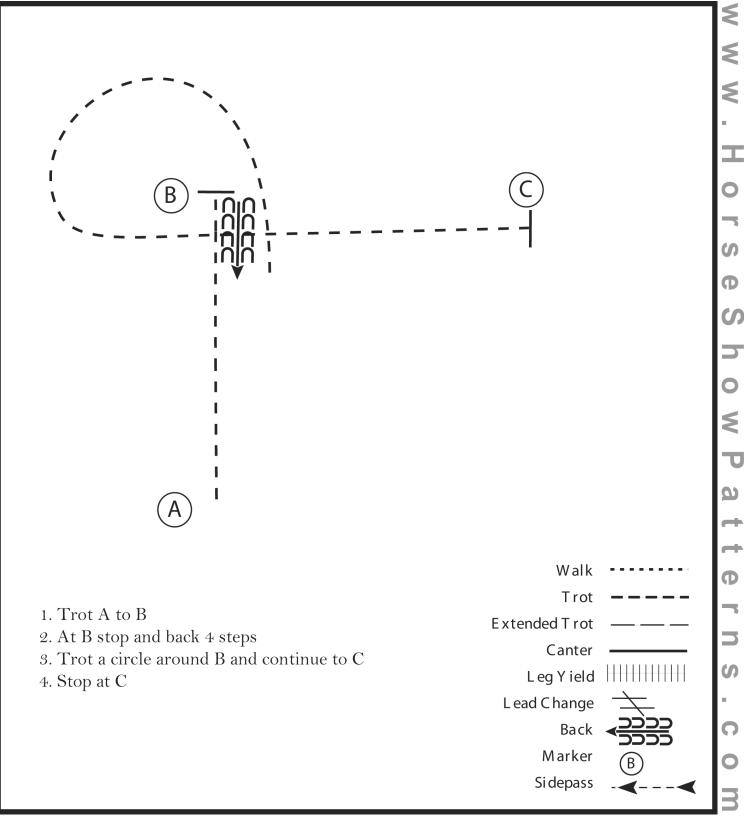

#### California Feathered Horse Classic Show 1 All WT English Equitation

Show Date: 07-28-2022

# Pattern Provided by:

[HSE/WT-2]

©2022 HorseShowPatterns.com. All Rights Reserved.