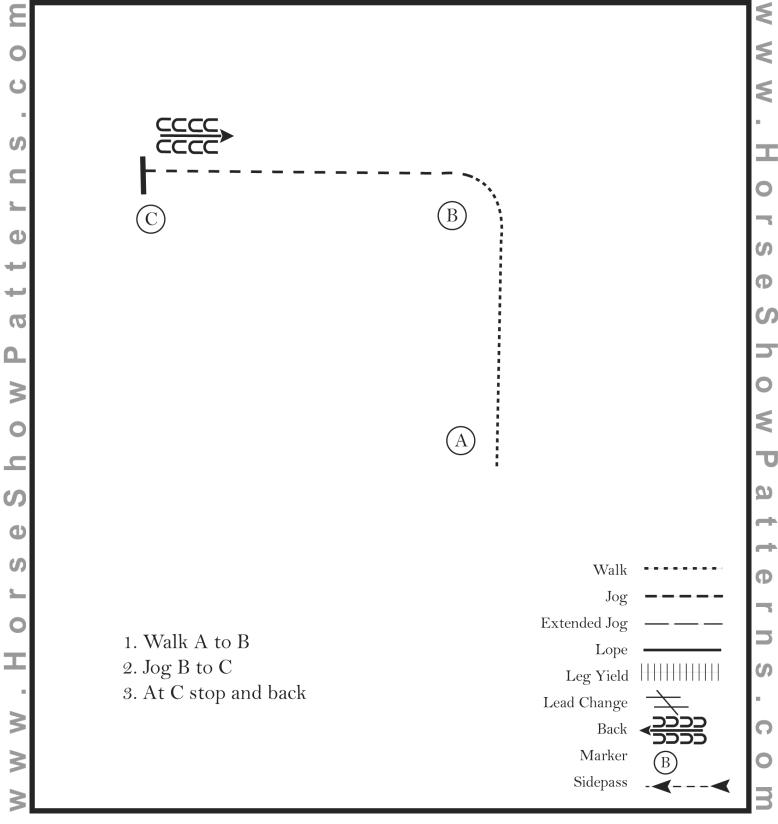

#### California Feathered Horse Classic Show 1 All WJ Horsemanship

Show Date: 07-28-2022

# Pattern Provided by:

[WH/WT-4]

©2022 HorseShowPatterns.com. All Rights Reserved.