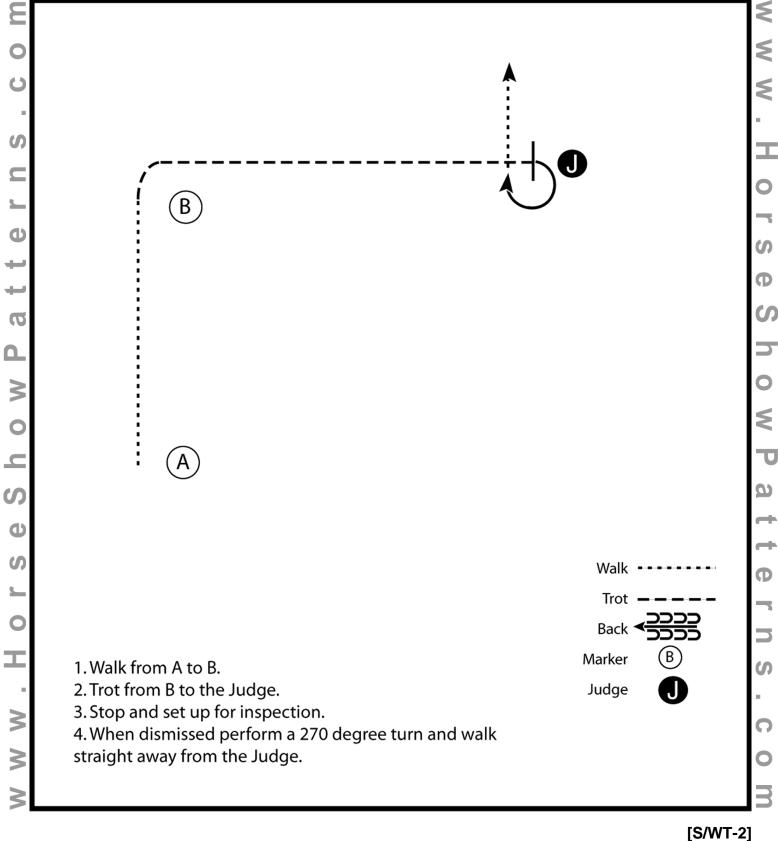

#### California Feathered Horse Classic Show 1 All WJ Horsemanship

Show Date: 07-28-2022

# Pattern Provided by:

[WH/WT-4]

©2022 HorseShowPatterns.com. All Rights Reserved.