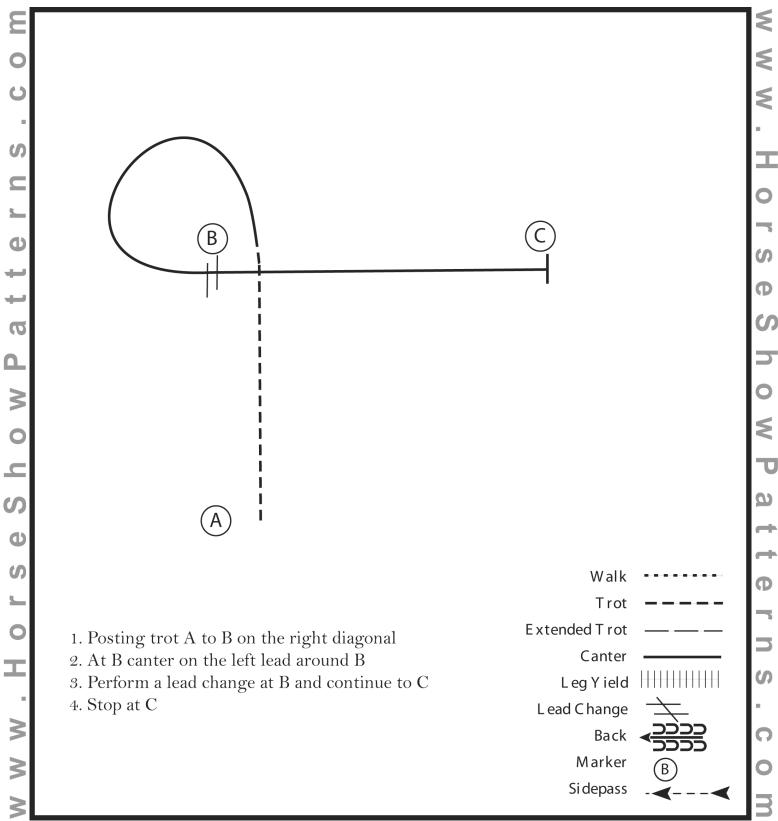

#### California Feathered Horse Classic Show 1 All WTC English Equitation

Show Date: 07-28-2022

### Pattern Provided by:

[HSE/1-8]

©2022 HorseShowPatterns.com. All Rights Reserved.