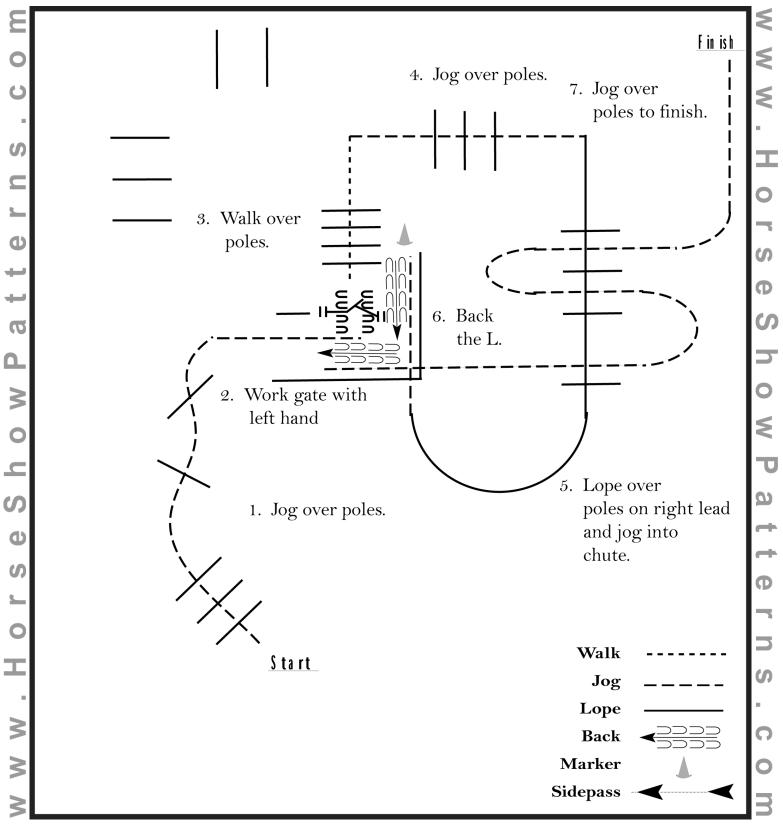

#### All WJL Trail

Show Date: 03-12-2022

### Pattern Provided by:

[T/2-52]

©2022 HorseShowPatterns.com. All Rights Reserved.