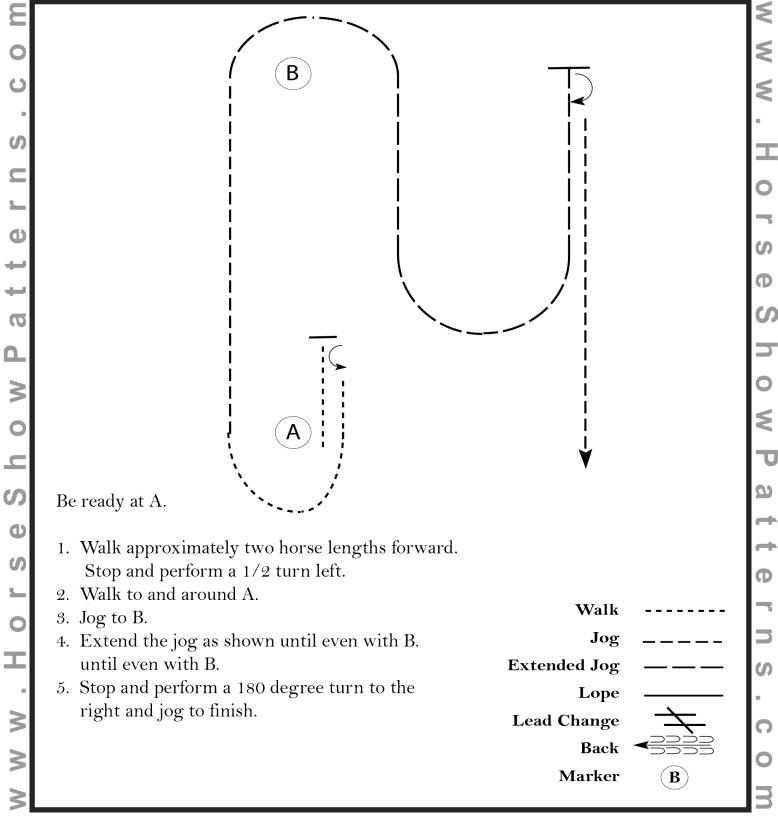

#### **All WJL Western Horsemanship**

Show Date: 03-12-2022

Pattern Provided by:

[WH/1-118]