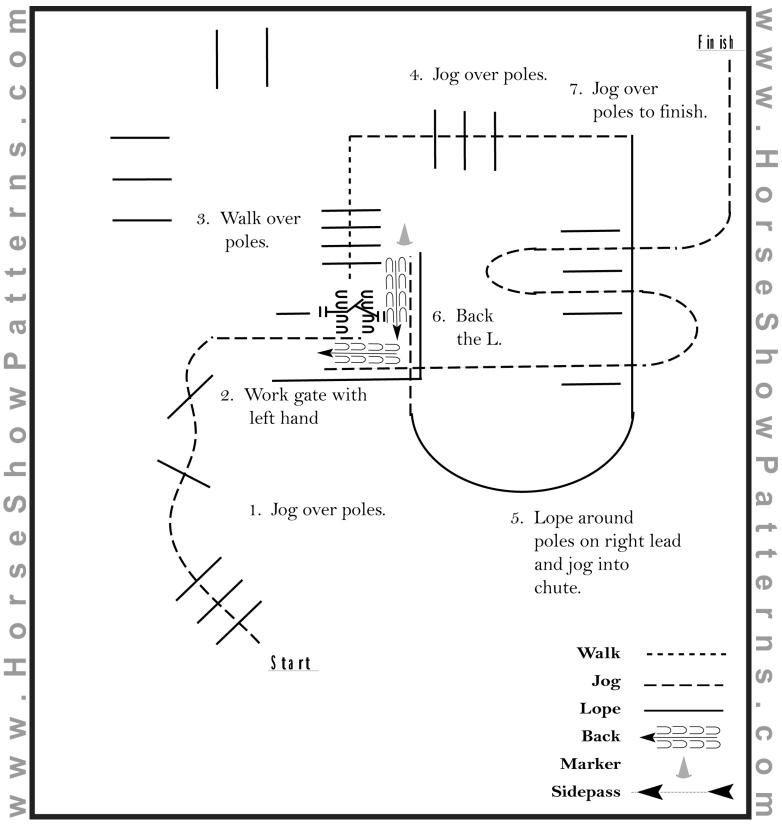

### All WJ/WT Trail (Jog for Lope)

Show Date: 03-12-2022

### Pattern Provided by:

[T/1-52]

©2022 HorseShowPatterns.com. All Rights Reserved.