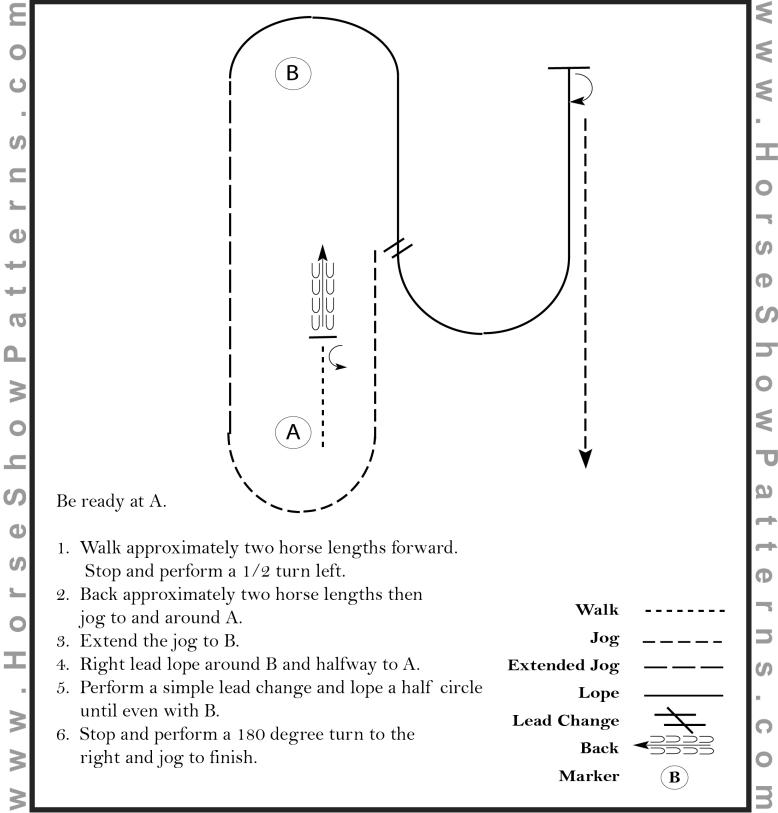

#### All WJ Western Horsemanship

Show Date: 03-12-2022

### Pattern Provided by:

[WH/WT-118]

©2022 HorseShowPatterns.com. All Rights Reserved.