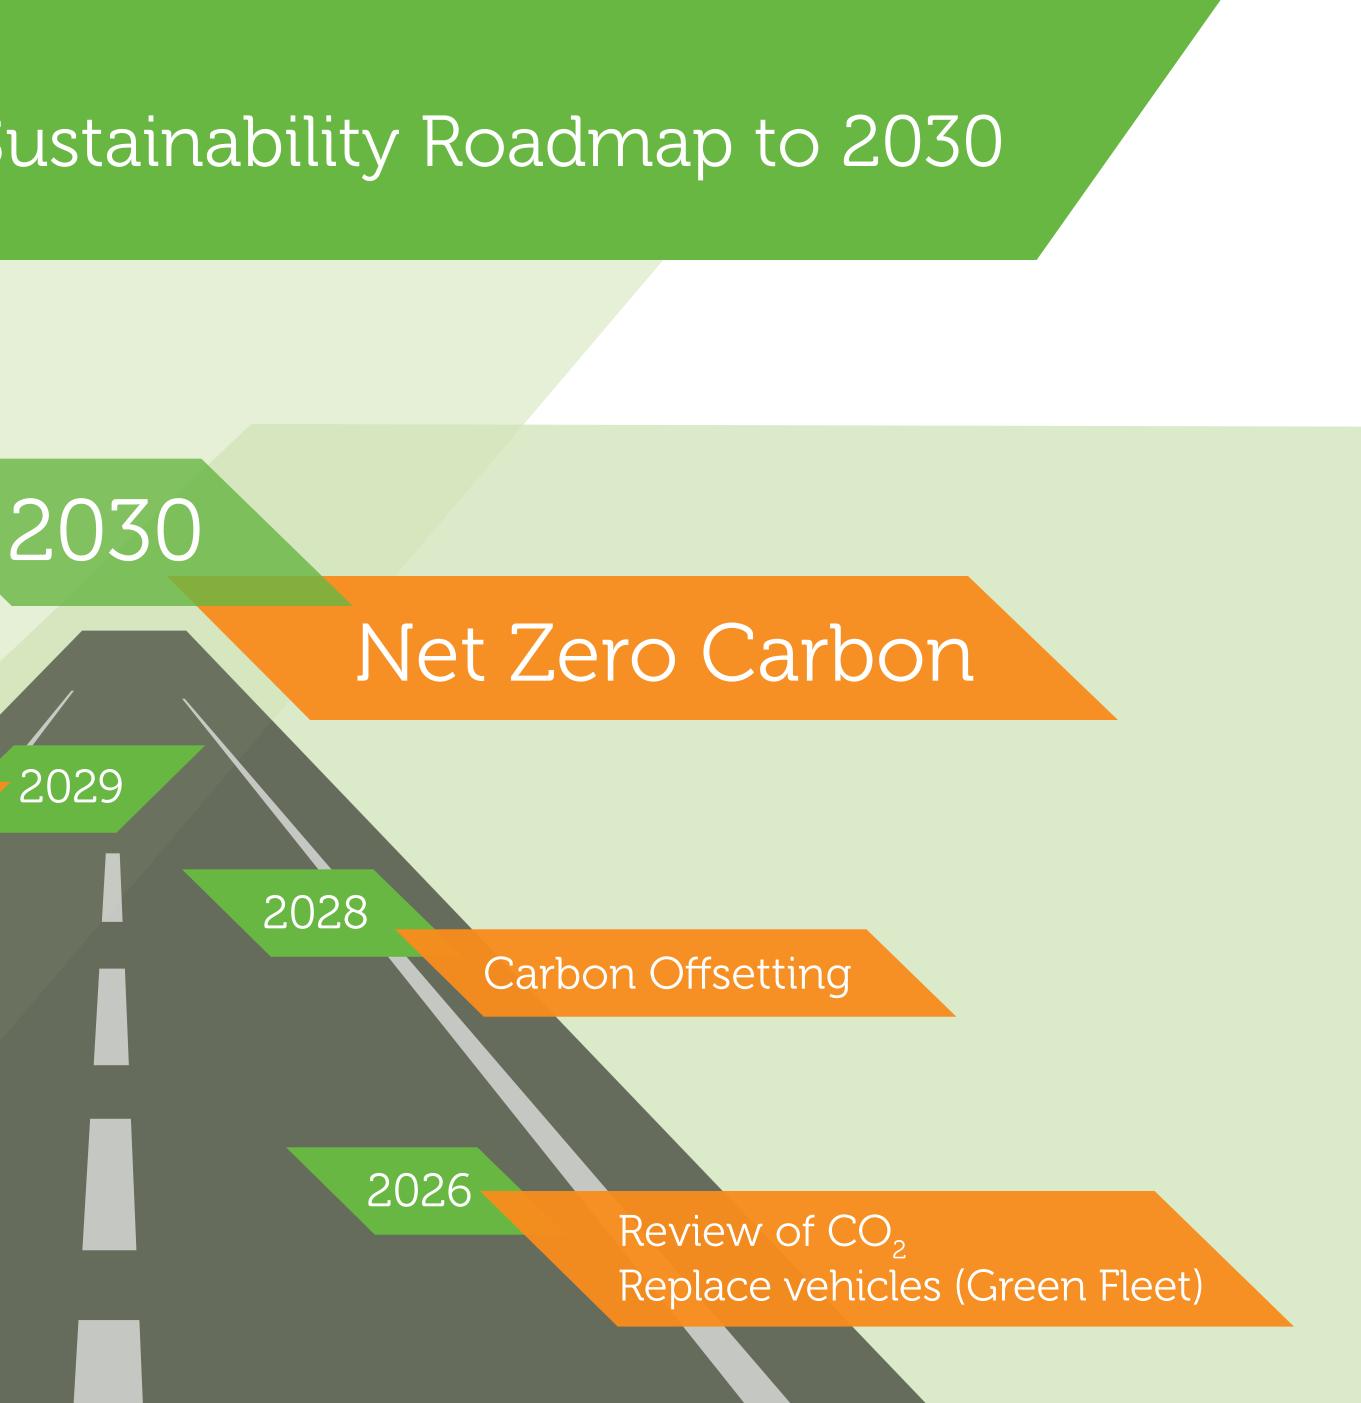

#### Woodford Carbon Zero & Sustainability Roadmap to 2030

We understand the critical need to be net-zero and will reduce our carbon usage wherever we can until we meet this goal. We are working with our staff, supply chain and clients to ensure this goal is achieved whilst retaining the high standards of work we are well known for.

#### 95% Reduction CO<sub>2</sub>

2025

75% Reduction CO<sub>2</sub>

50% Reduction CO<sub>2</sub> 100% Renewable Energy

2027