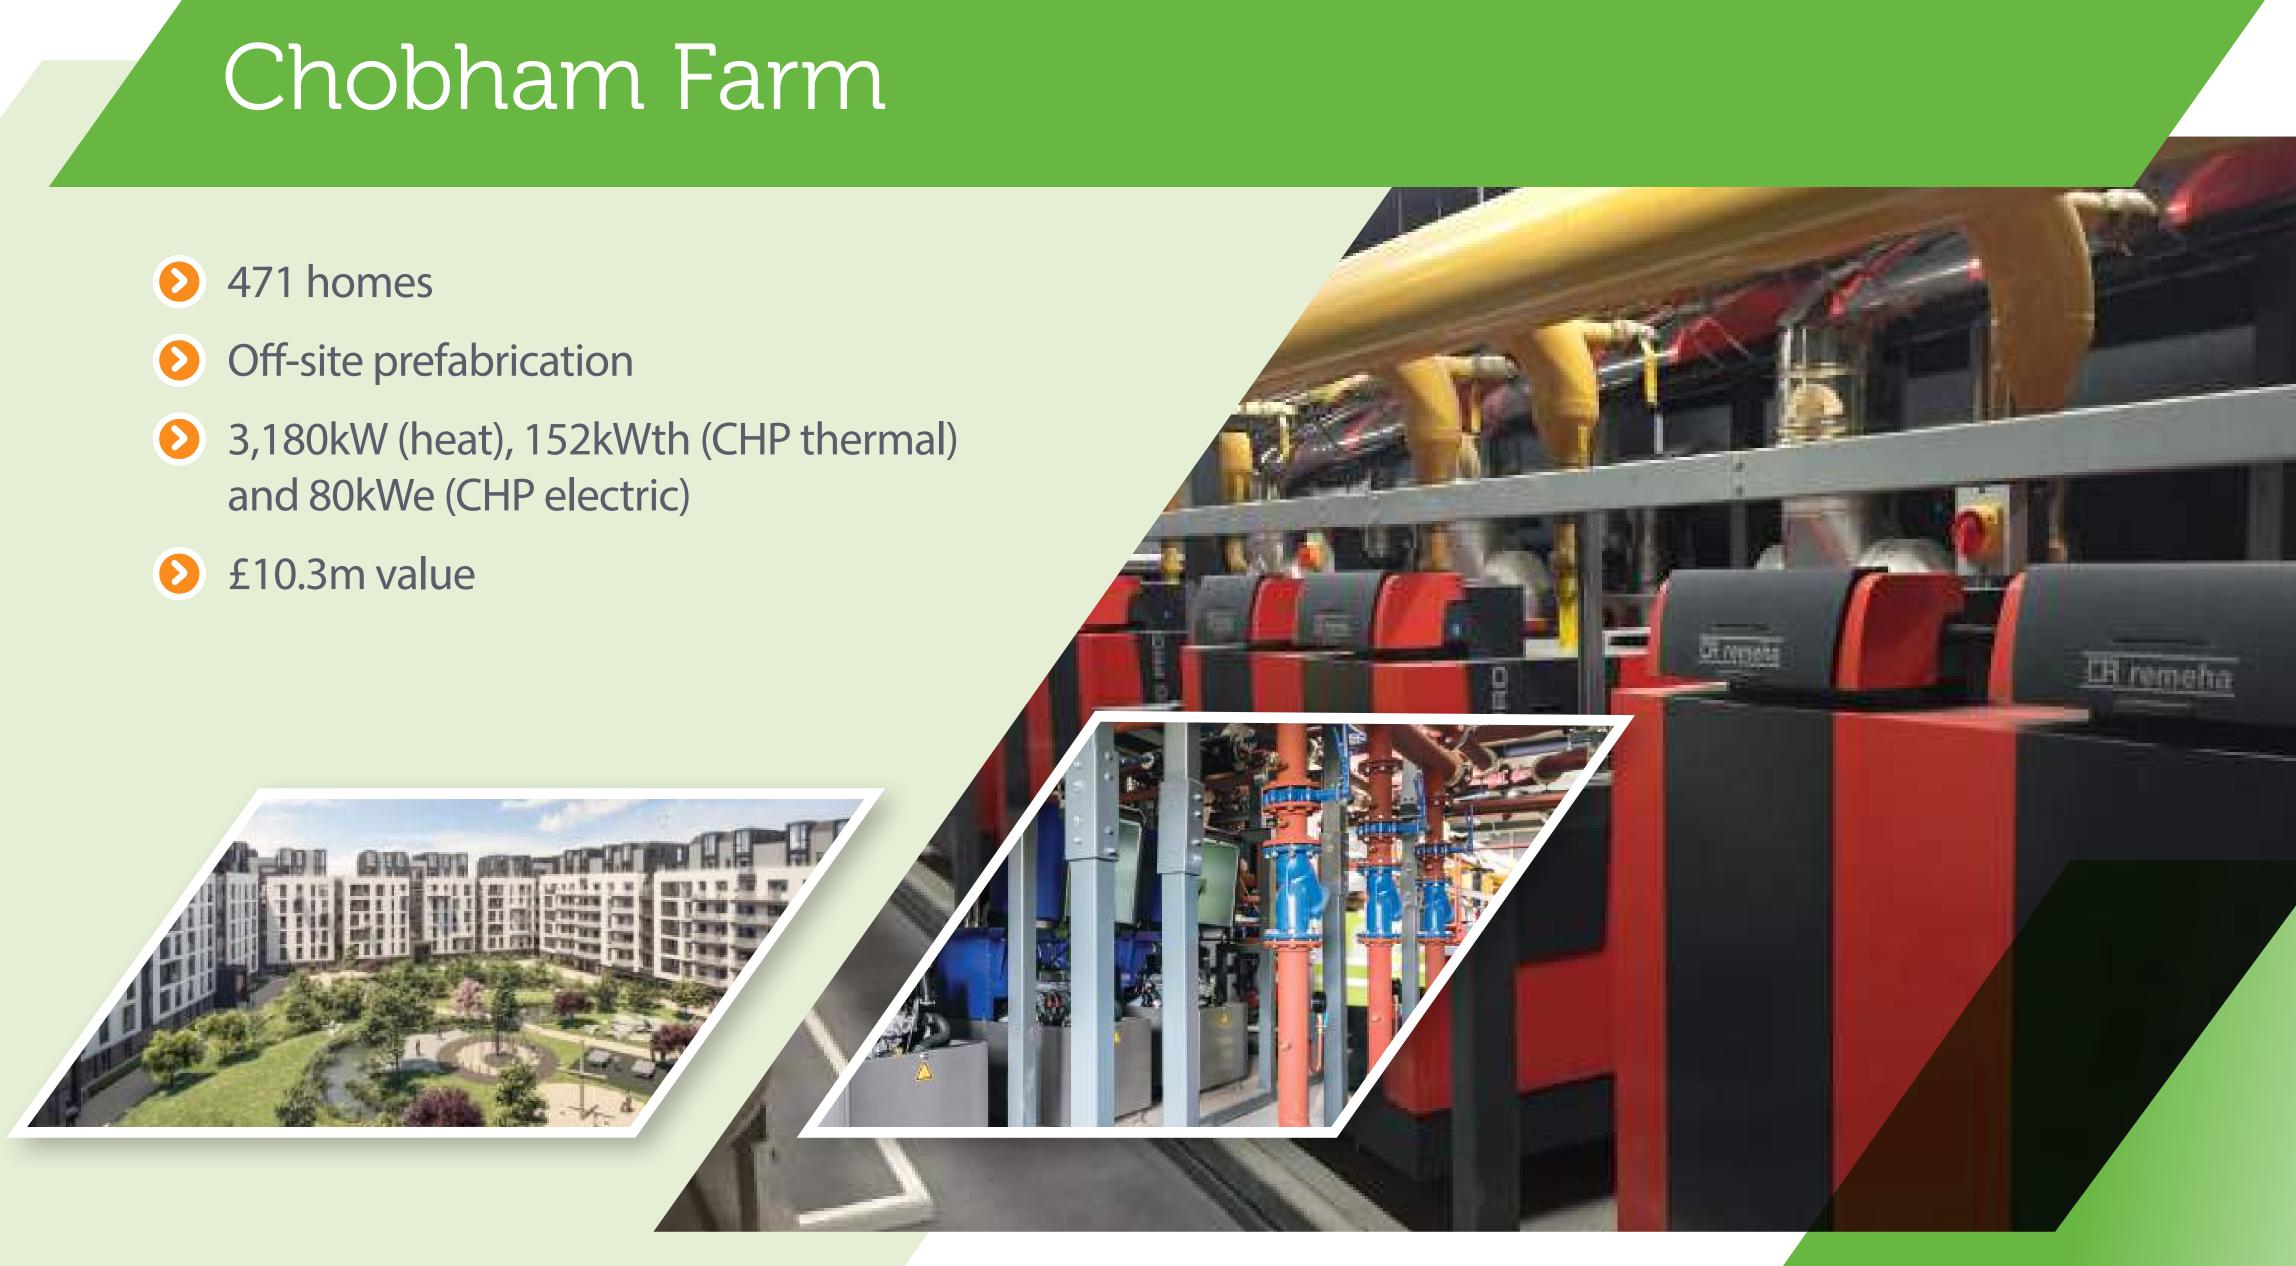

# Hills Homeless Pods

- heat pumps and MVHR units
- Homes Standards
- 75mm of rainwater