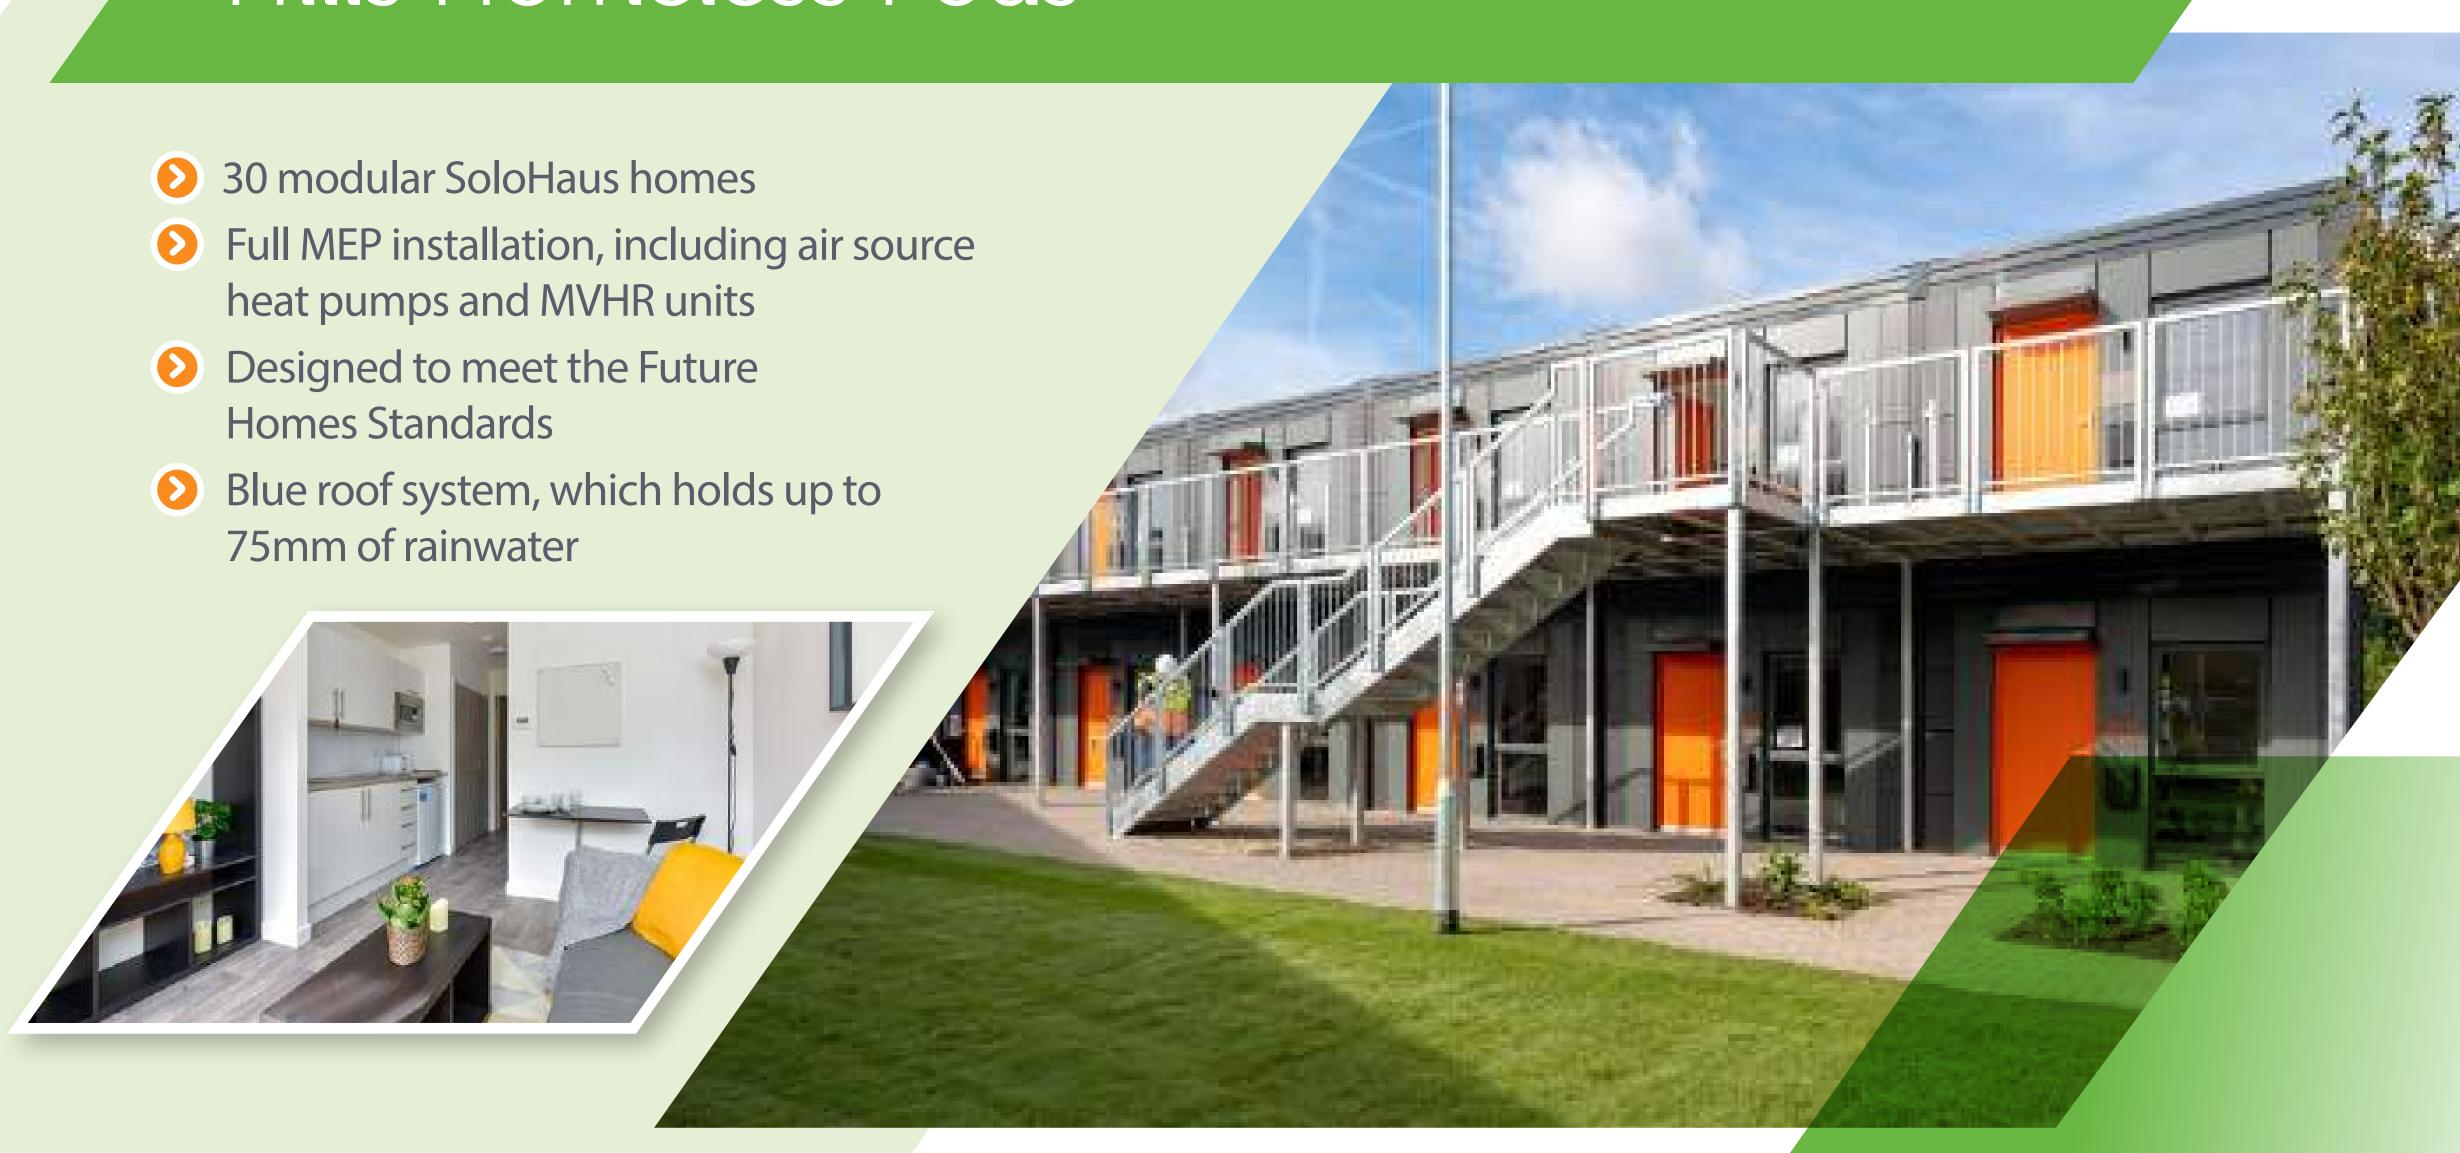

# Hills Homeless Pods

- heat pumps and MVHR units
- Homes Standards
- 75mm of rainwater