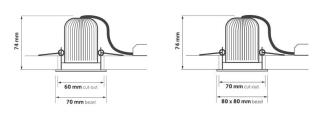

#### **Dimensions**

|               | ORI R | ORI R ADJ | ORI S ADJ |
|---------------|-------|-----------|-----------|
| Diameter (mm) | 70    | 80        | 80 x 80   |
| Cut-out (mm)  | 60    | 70        | 70        |
| Height (mm)   | 74    | 74        | 74        |
| Weight (kg)   | 0.3   | 0.3       | 0.3       |