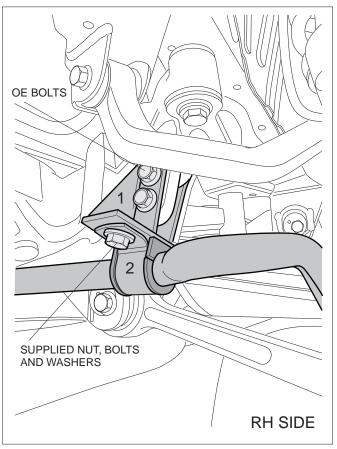

## KIT CONTENTS:

- 1. 2x heavy duty swaybar bracket
- 2. 2x heavy duty saddle
- 3. 2x swaybar D bushings
- **4**. 4x mounting nuts and bolts.
- 5. 8x washers

## **INSTRUCTIONS**

- 1. Raise vehicle and safely support.
- 2. Remove swaybar and mounting brackets. Do not discard the mounting bolts.
- 3. Using the OE mounting bolts, bolt up the heavy duty brackets. Note LH and RH side.
- 4. Lubricate D bush ID with the supplied grease.
- 5. Bolt up swaybar with the supplied mounting saddles, nuts and bolts.
- 6. Re check bolt tension after initial 100kms