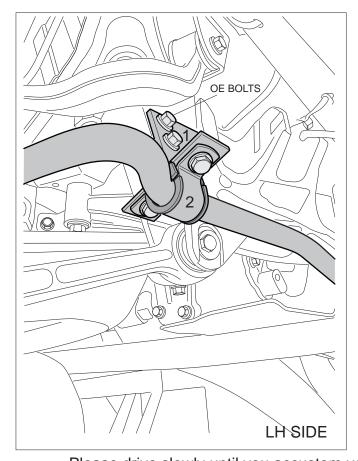

## KIT CONTENTS:

- 1. 2x heavy duty swaybar bracket
- 2. 2x heavy duty saddle
- 3. 2x swaybar D bushings
- **4**. 4x mounting nuts and bolts.
- 5. 8x washers

## **INSTRUCTIONS**

- 1. Raise vehicle and safely support.
- 2. Remove swaybar and mounting brackets. Do not discard the mounting bolts.
- 3. Using the OE mounting bolts, bolt up the heavy duty brackets. Note LH and RH side.
- 4. Lubricate D bush ID with the supplied grease.
- 5. Bolt up swaybar with the supplied mounting saddles, nuts and bolts.
- 6. Re check bolt tension after initial 100kms