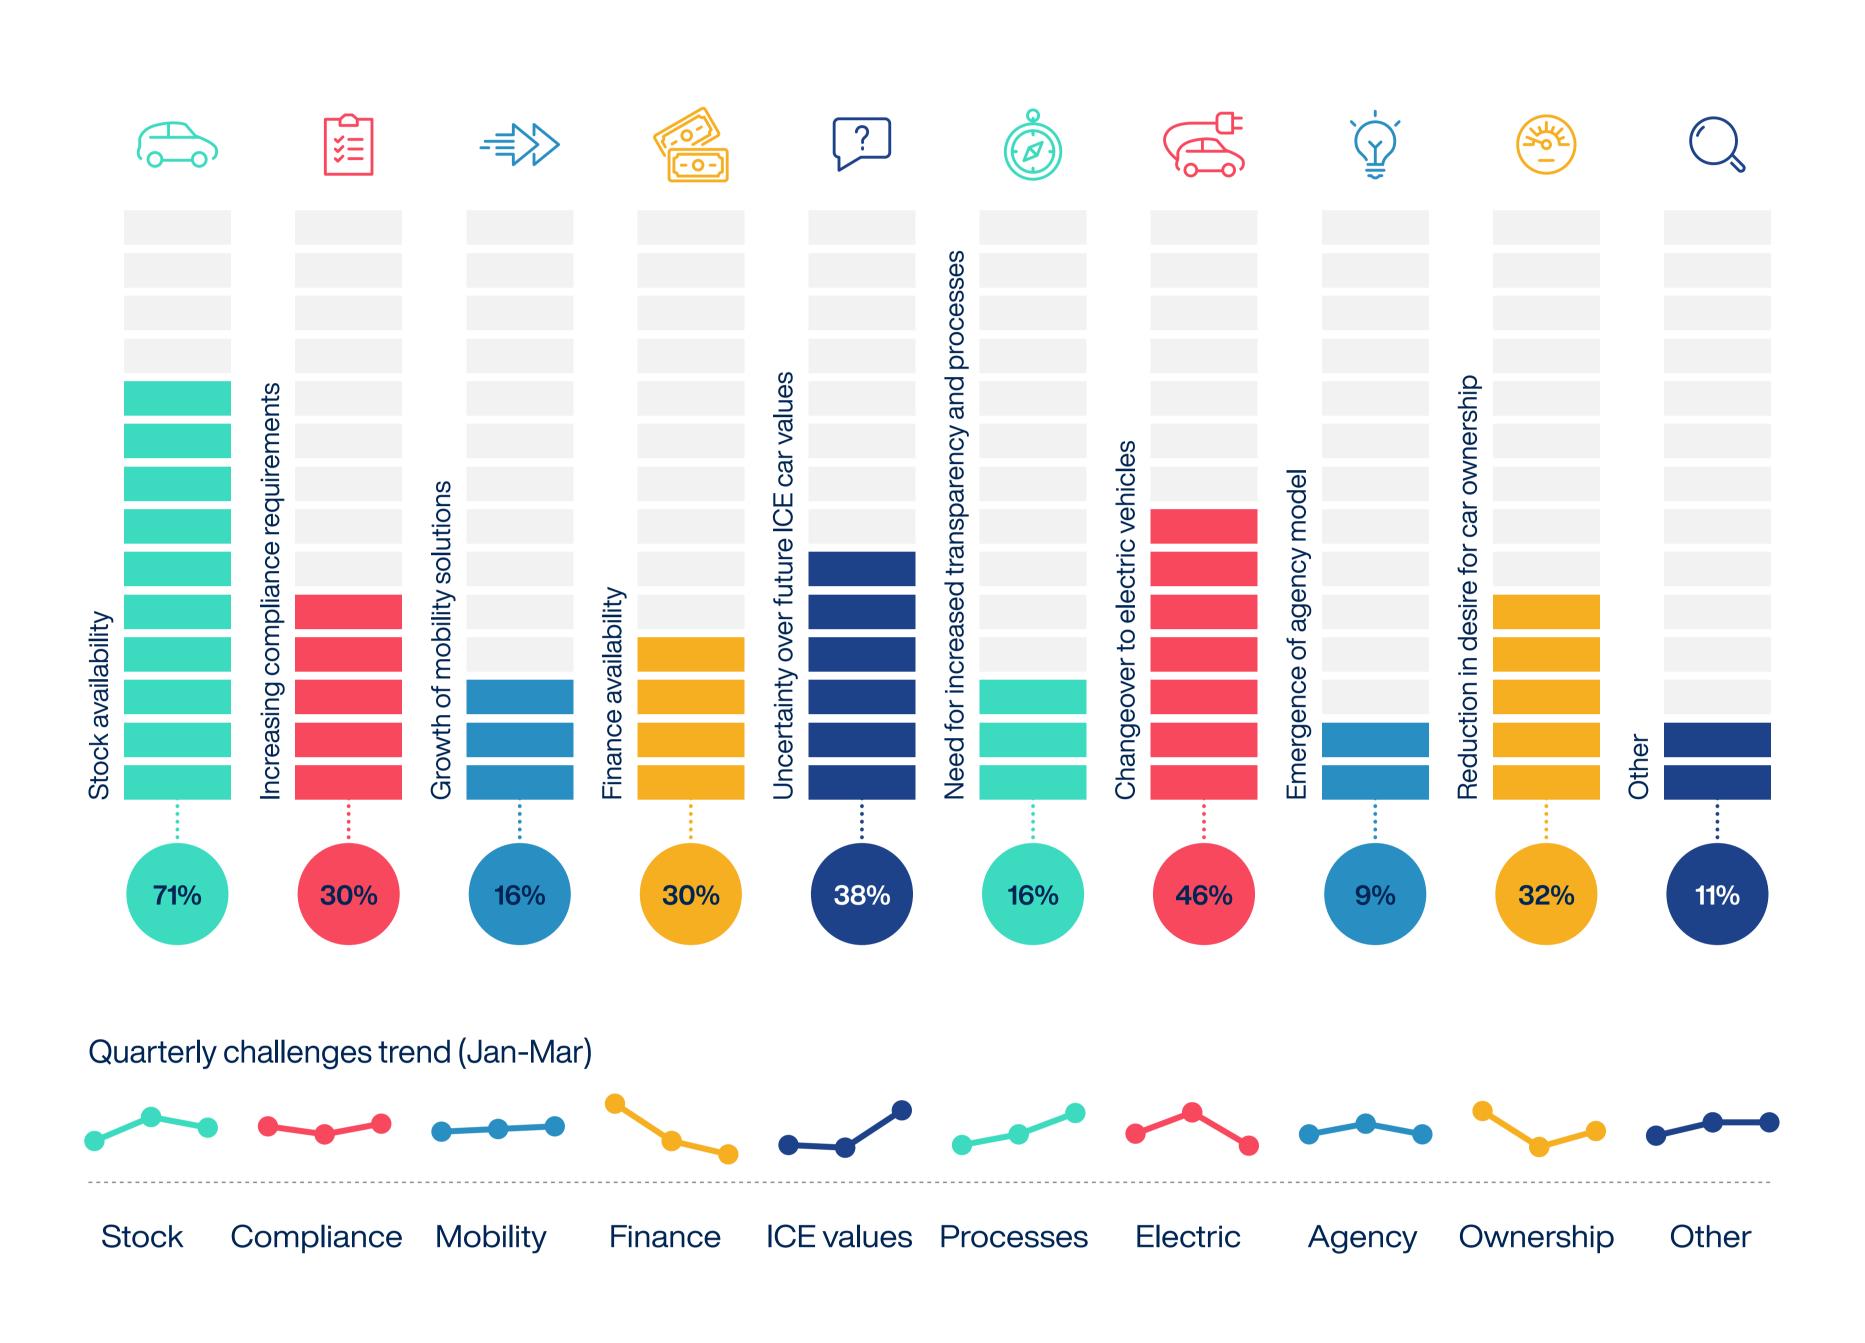

# Question 2

What do you see as the biggest challenge(s) for your future retailing of used cars (choose any 3)?

Question 3

Do you feel customers have become more likely to buy a used car rather than new in the last month?