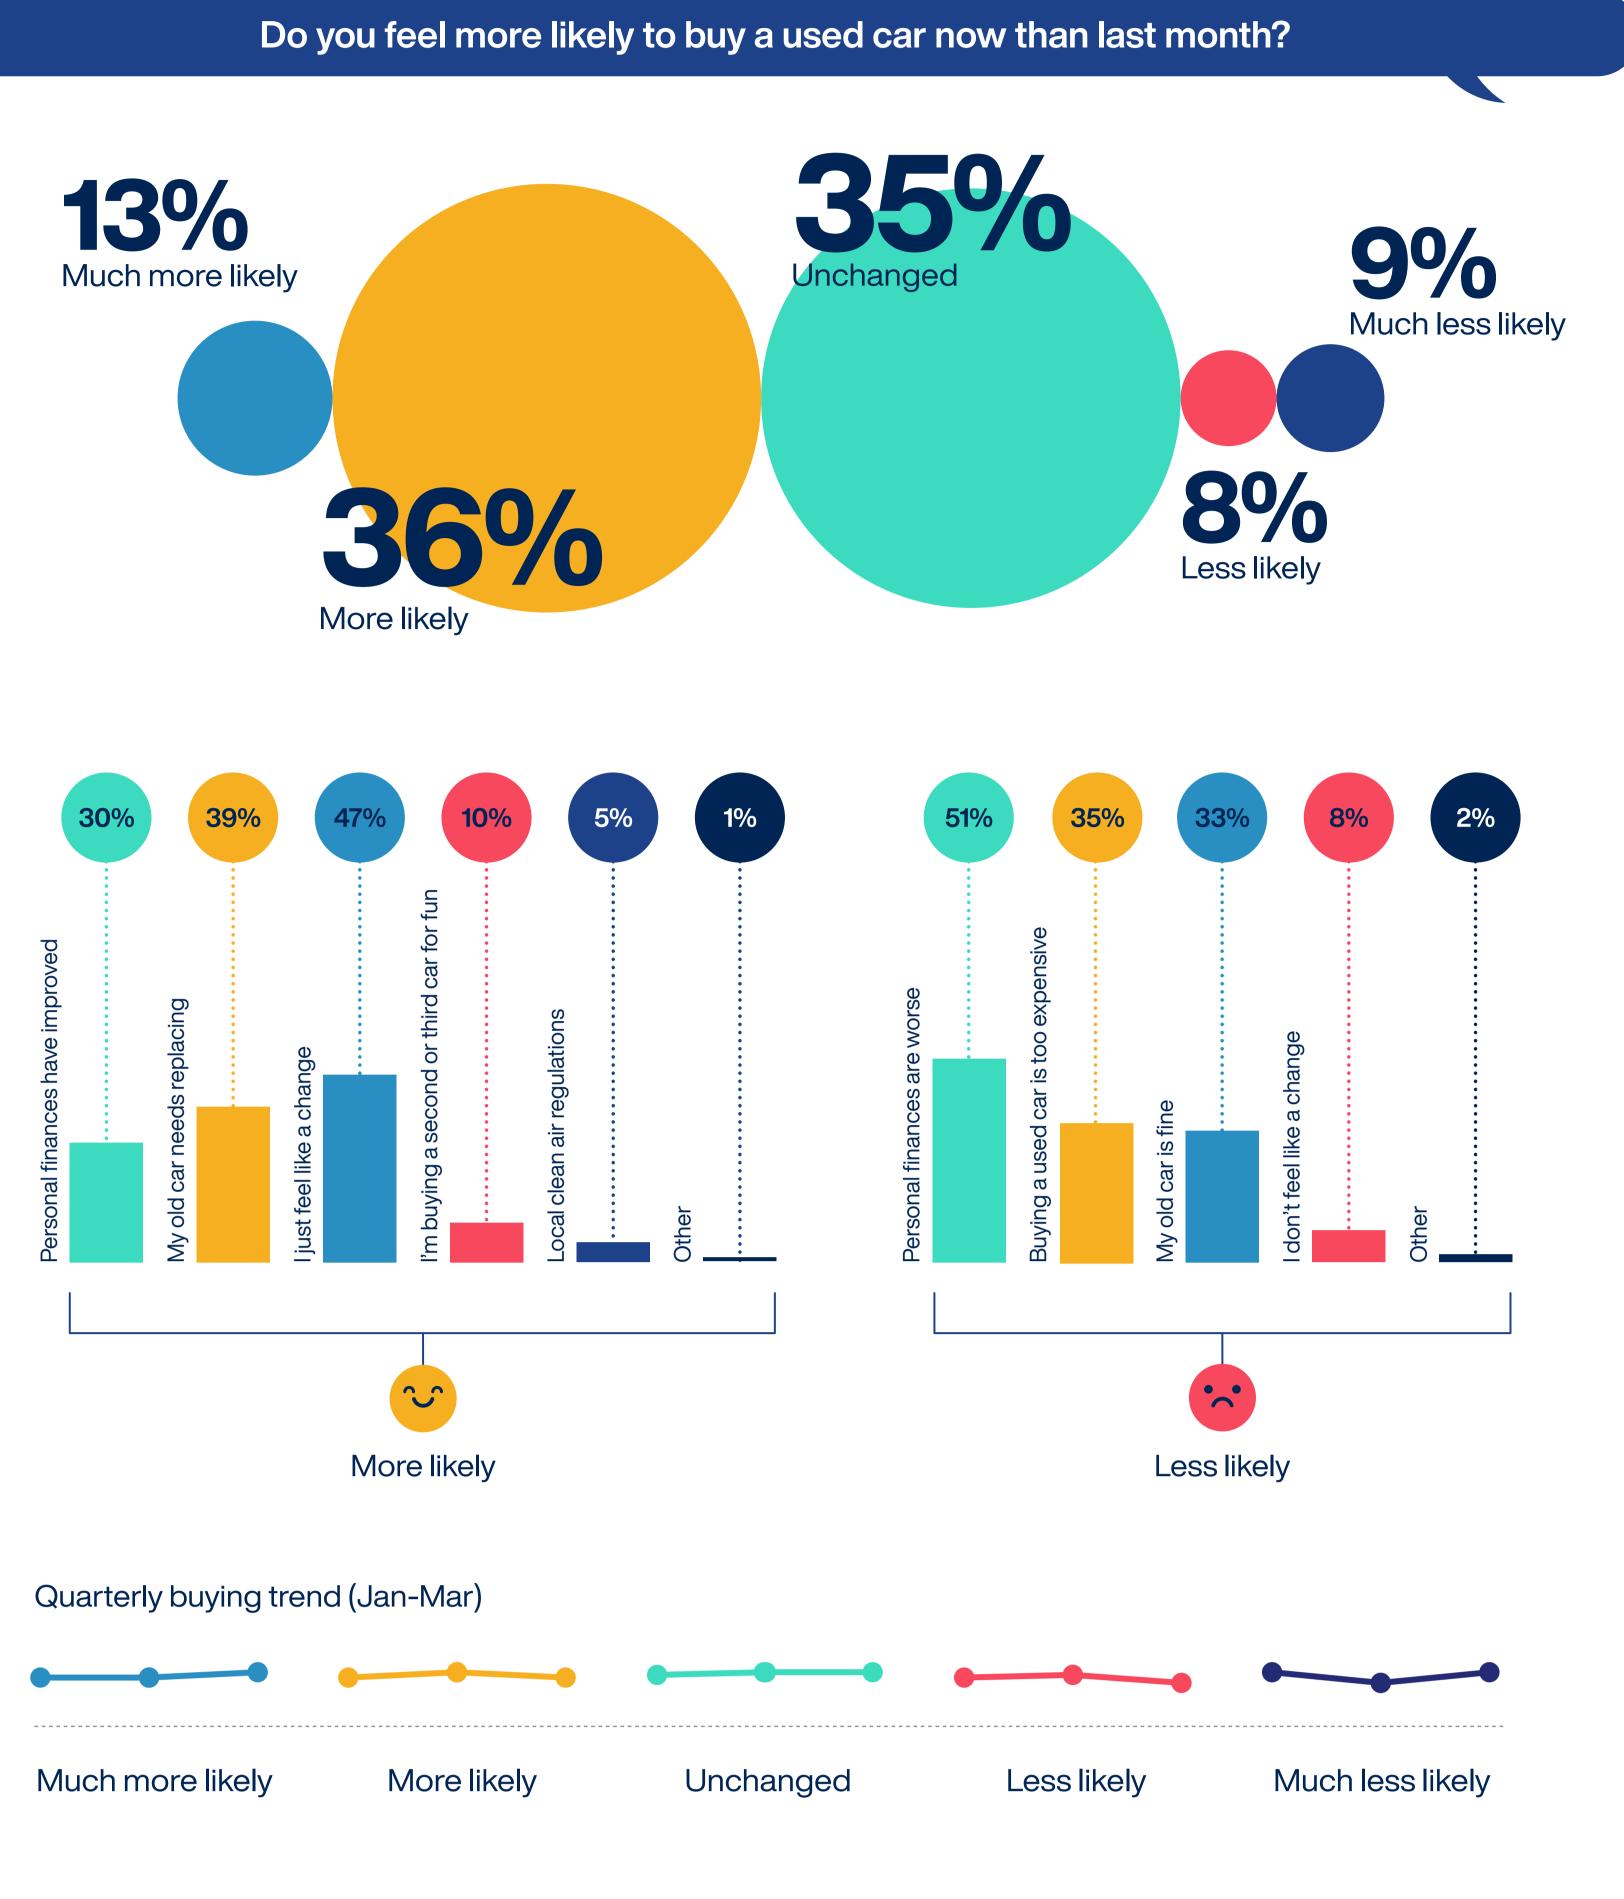

#### April 2023

# What drives consumers?



### Question 1



# Question 2



# Question 3





#### Question 4

If you were buying a used car now, which factors would influence your choice?



Quarterly buying influence (Jan-Mar)

HP

PCP

| Running<br>costs | Fewer<br>miles | More<br>miles | Job<br>security | Covid | Cost of<br>living | Inflation | Lifestyle<br>choice | Enviro<br>regs | Public<br>transport | Other |
|------------------|----------------|---------------|-----------------|-------|-------------------|-----------|---------------------|----------------|---------------------|-------|

## Question 5



### Question 6

Savings

Borrow

**Bank Loan** 

PCH

What changes would you like to see in the Spring Budget to motoring and travel in general?



#### Question 7

Would you be happy for a car's first MOT to be extended from three to four