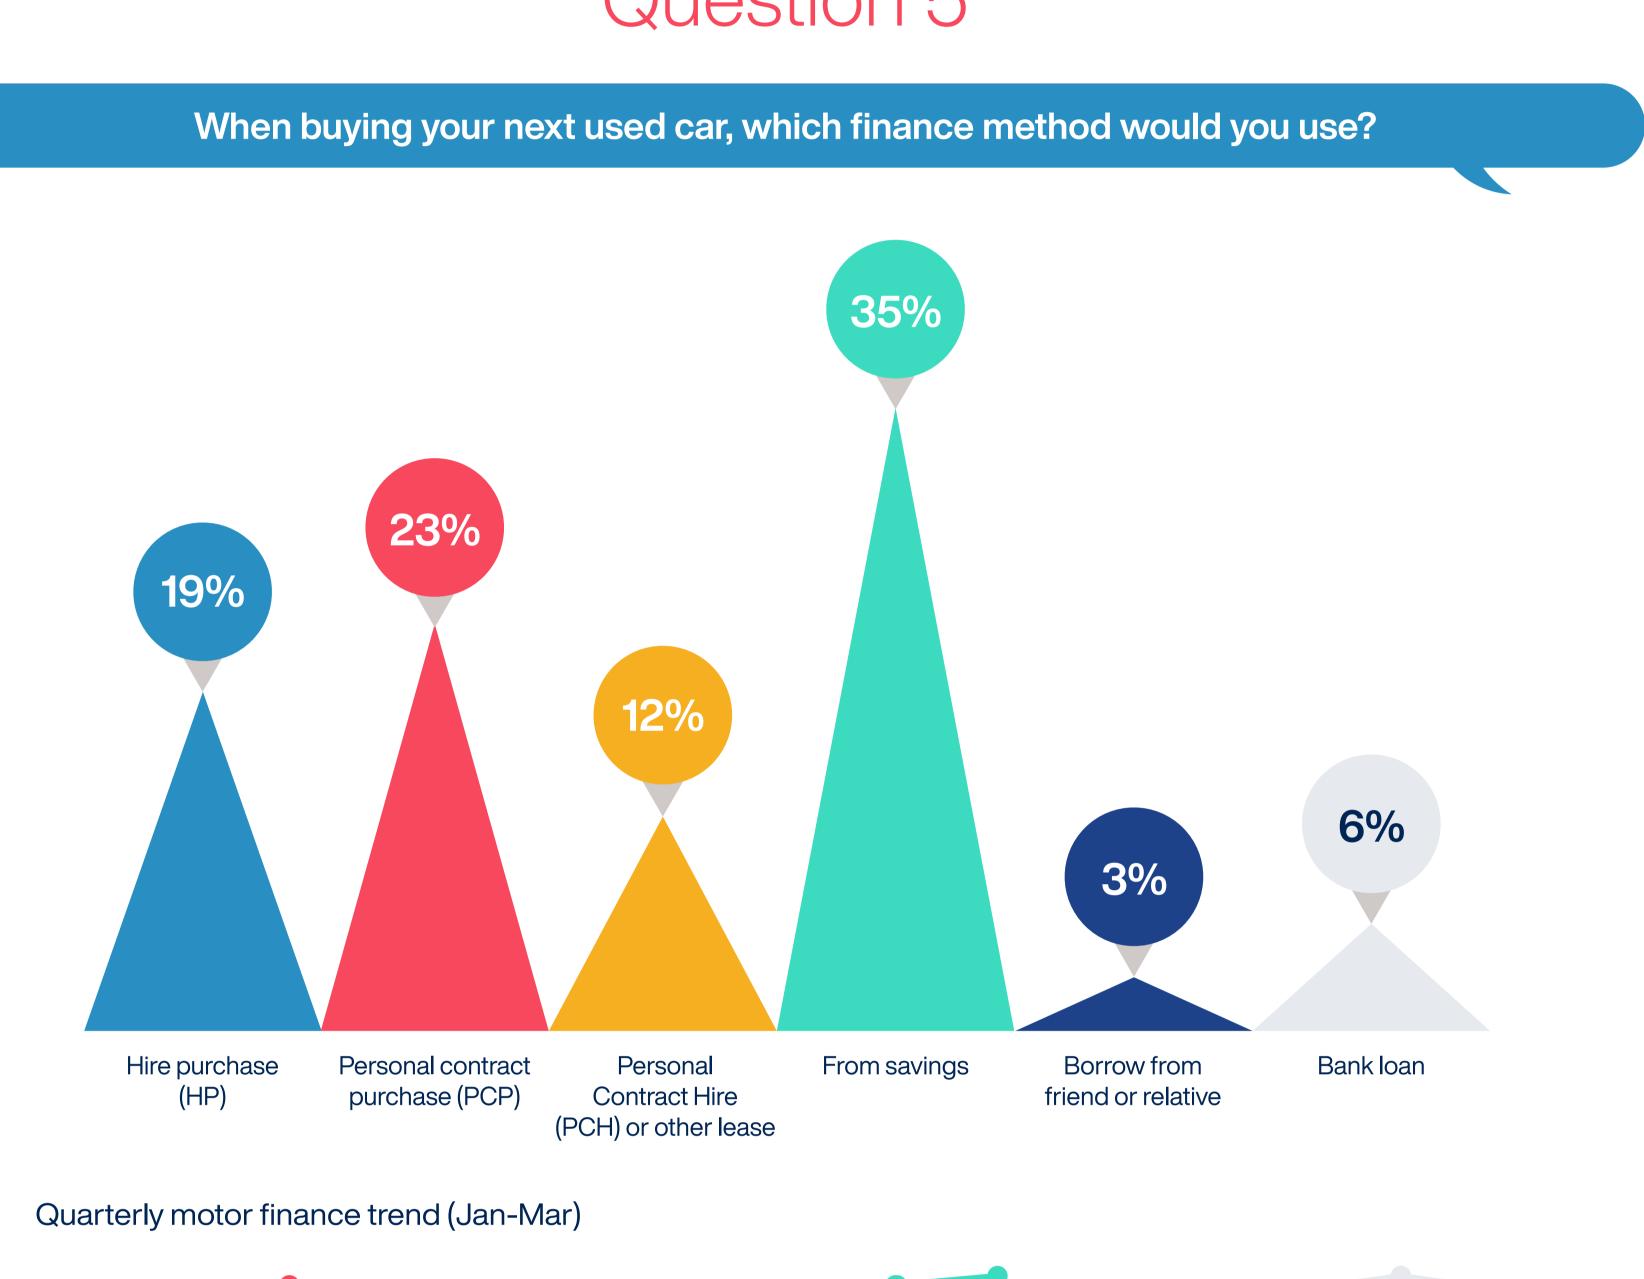

#### April 2023

# What drives consumers?



### Question 1



# Question 2



# Question 3





#### Question 4

If you were buying a used car now, which factors would influence your choice?



Quarterly buying influence (Jan-Mar)

HP

PCP

| Running<br>costs | Fewer<br>miles | More<br>miles | Job<br>security | Covid | Cost of<br>living | Inflation | Lifestyle<br>choice | Enviro<br>regs | Public<br>transport | Other |
|------------------|----------------|---------------|-----------------|-------|-------------------|-----------|---------------------|----------------|---------------------|-------|

## Question 5



### Question 6

Savings

Borrow

**Bank Loan** 

PCH

What changes would you like to see in the Spring Budget to motoring and travel in general?



#### Question 7

Would you be happy for a car's first MOT to be extended from three to four years?





#### April 2023

# What drives dealers?



#### Question 1

Do you feel more optimistic or pessimistic about the used car market than last month?



Quarterly optimism/pessimism trend (Jan-Mar)



# Question 2

What do you see as the biggest challenge(s) for your future retailing of used cars (choose any 3)?



Question 3

Do you feel customers have become more likely to buy a used car rather than new in the last month?



#### Question 4

Do you believe car makers and UK government are doing enough to support the transition to EV?



####