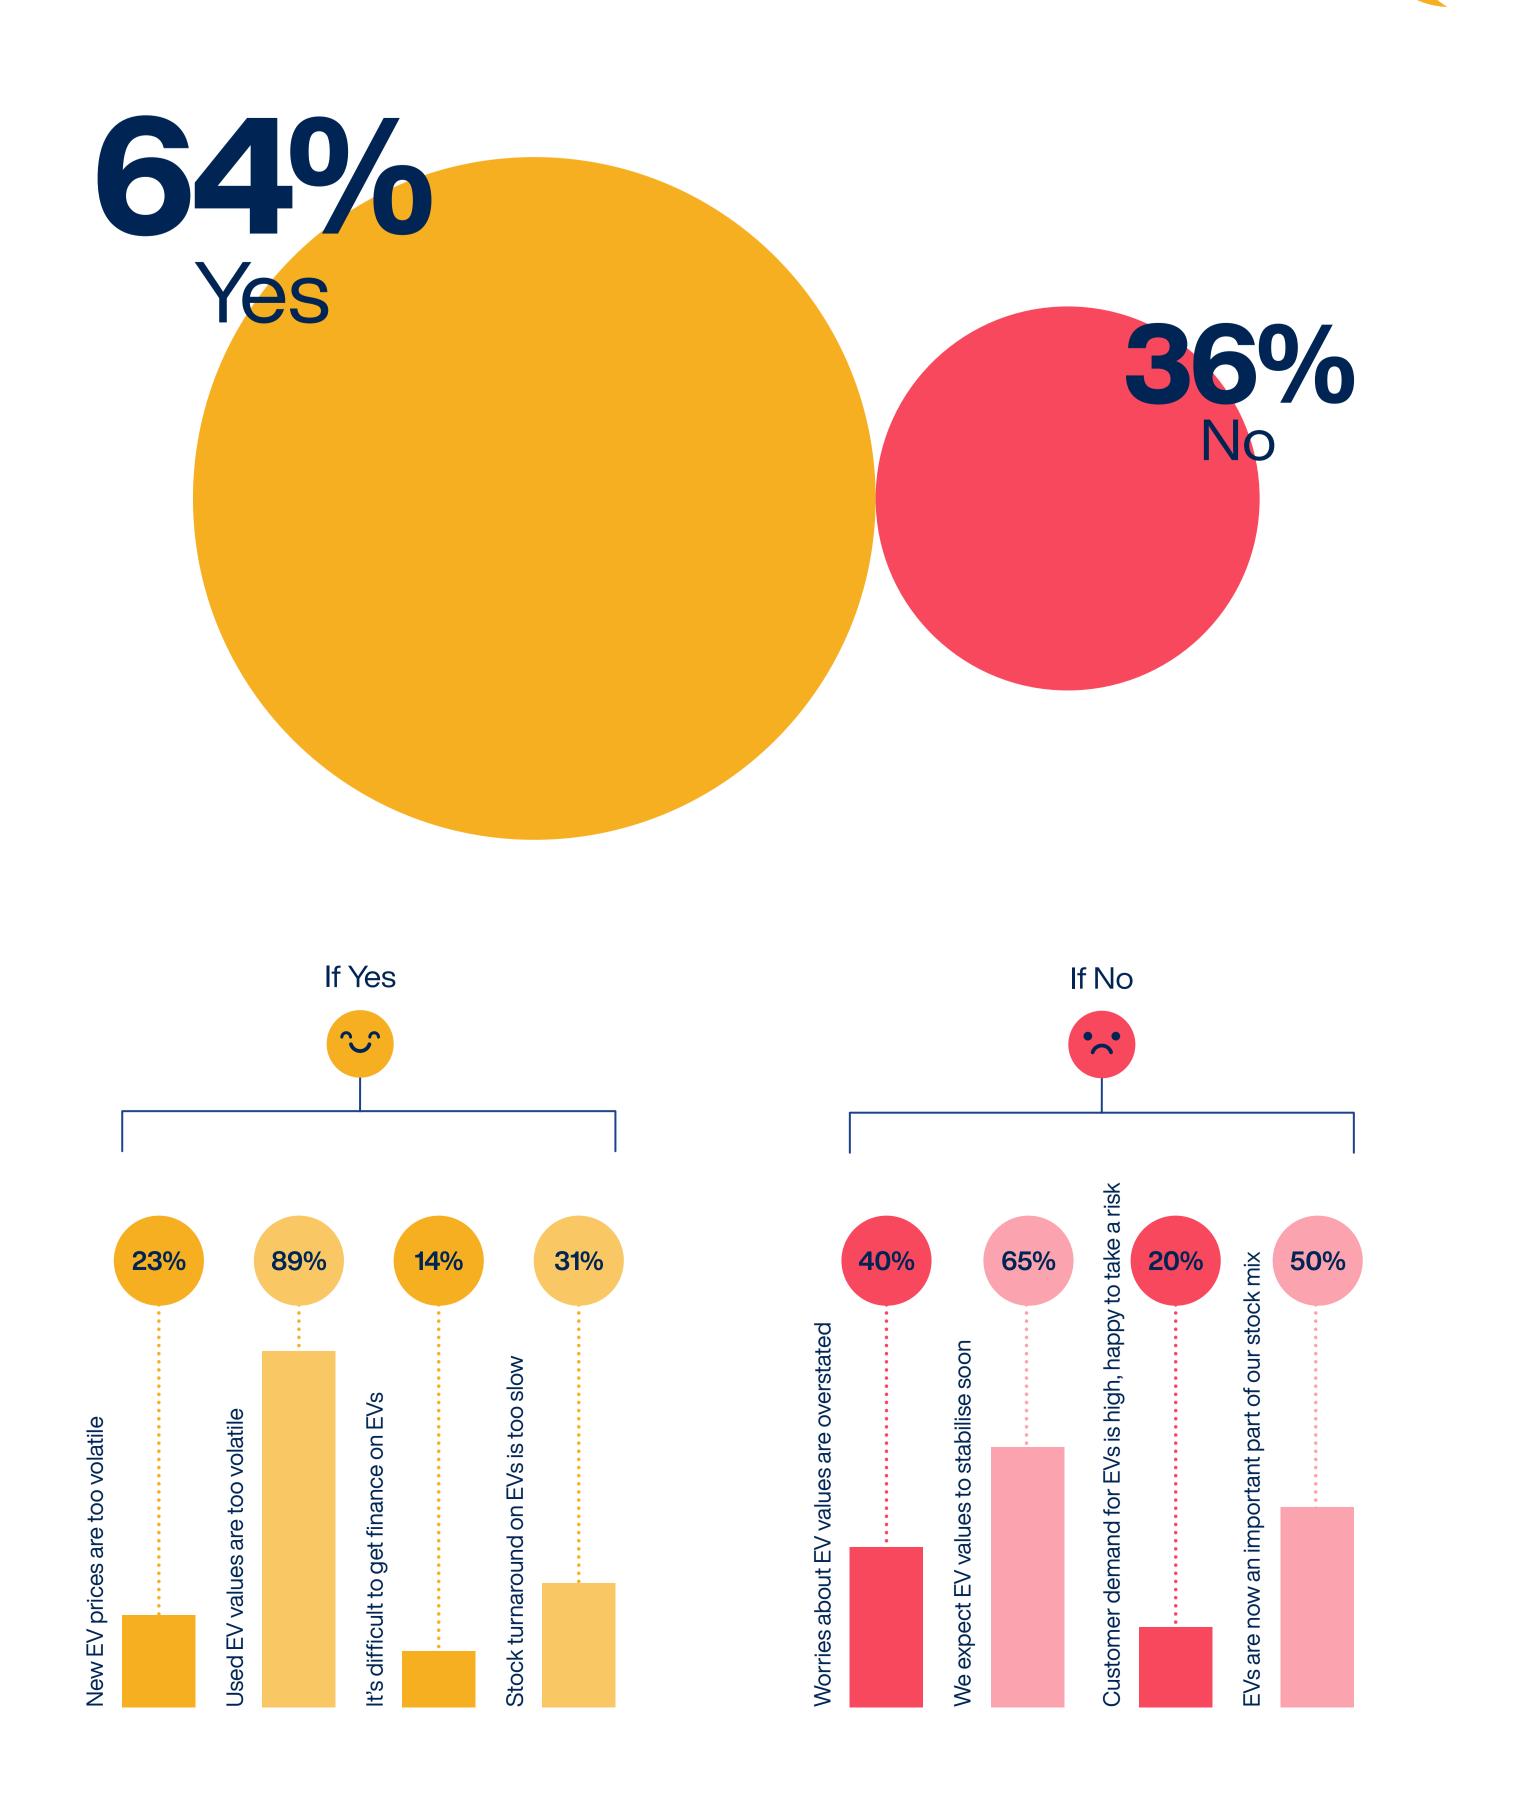

### Question 5

Are worries about falling values preventing you stocking electric vehicles?

Consumer data source is pre-qualified as being a used car user/owner but there will also be a qualifying question in case this has changed. We will also have source profile data which includes gender, age, and location.