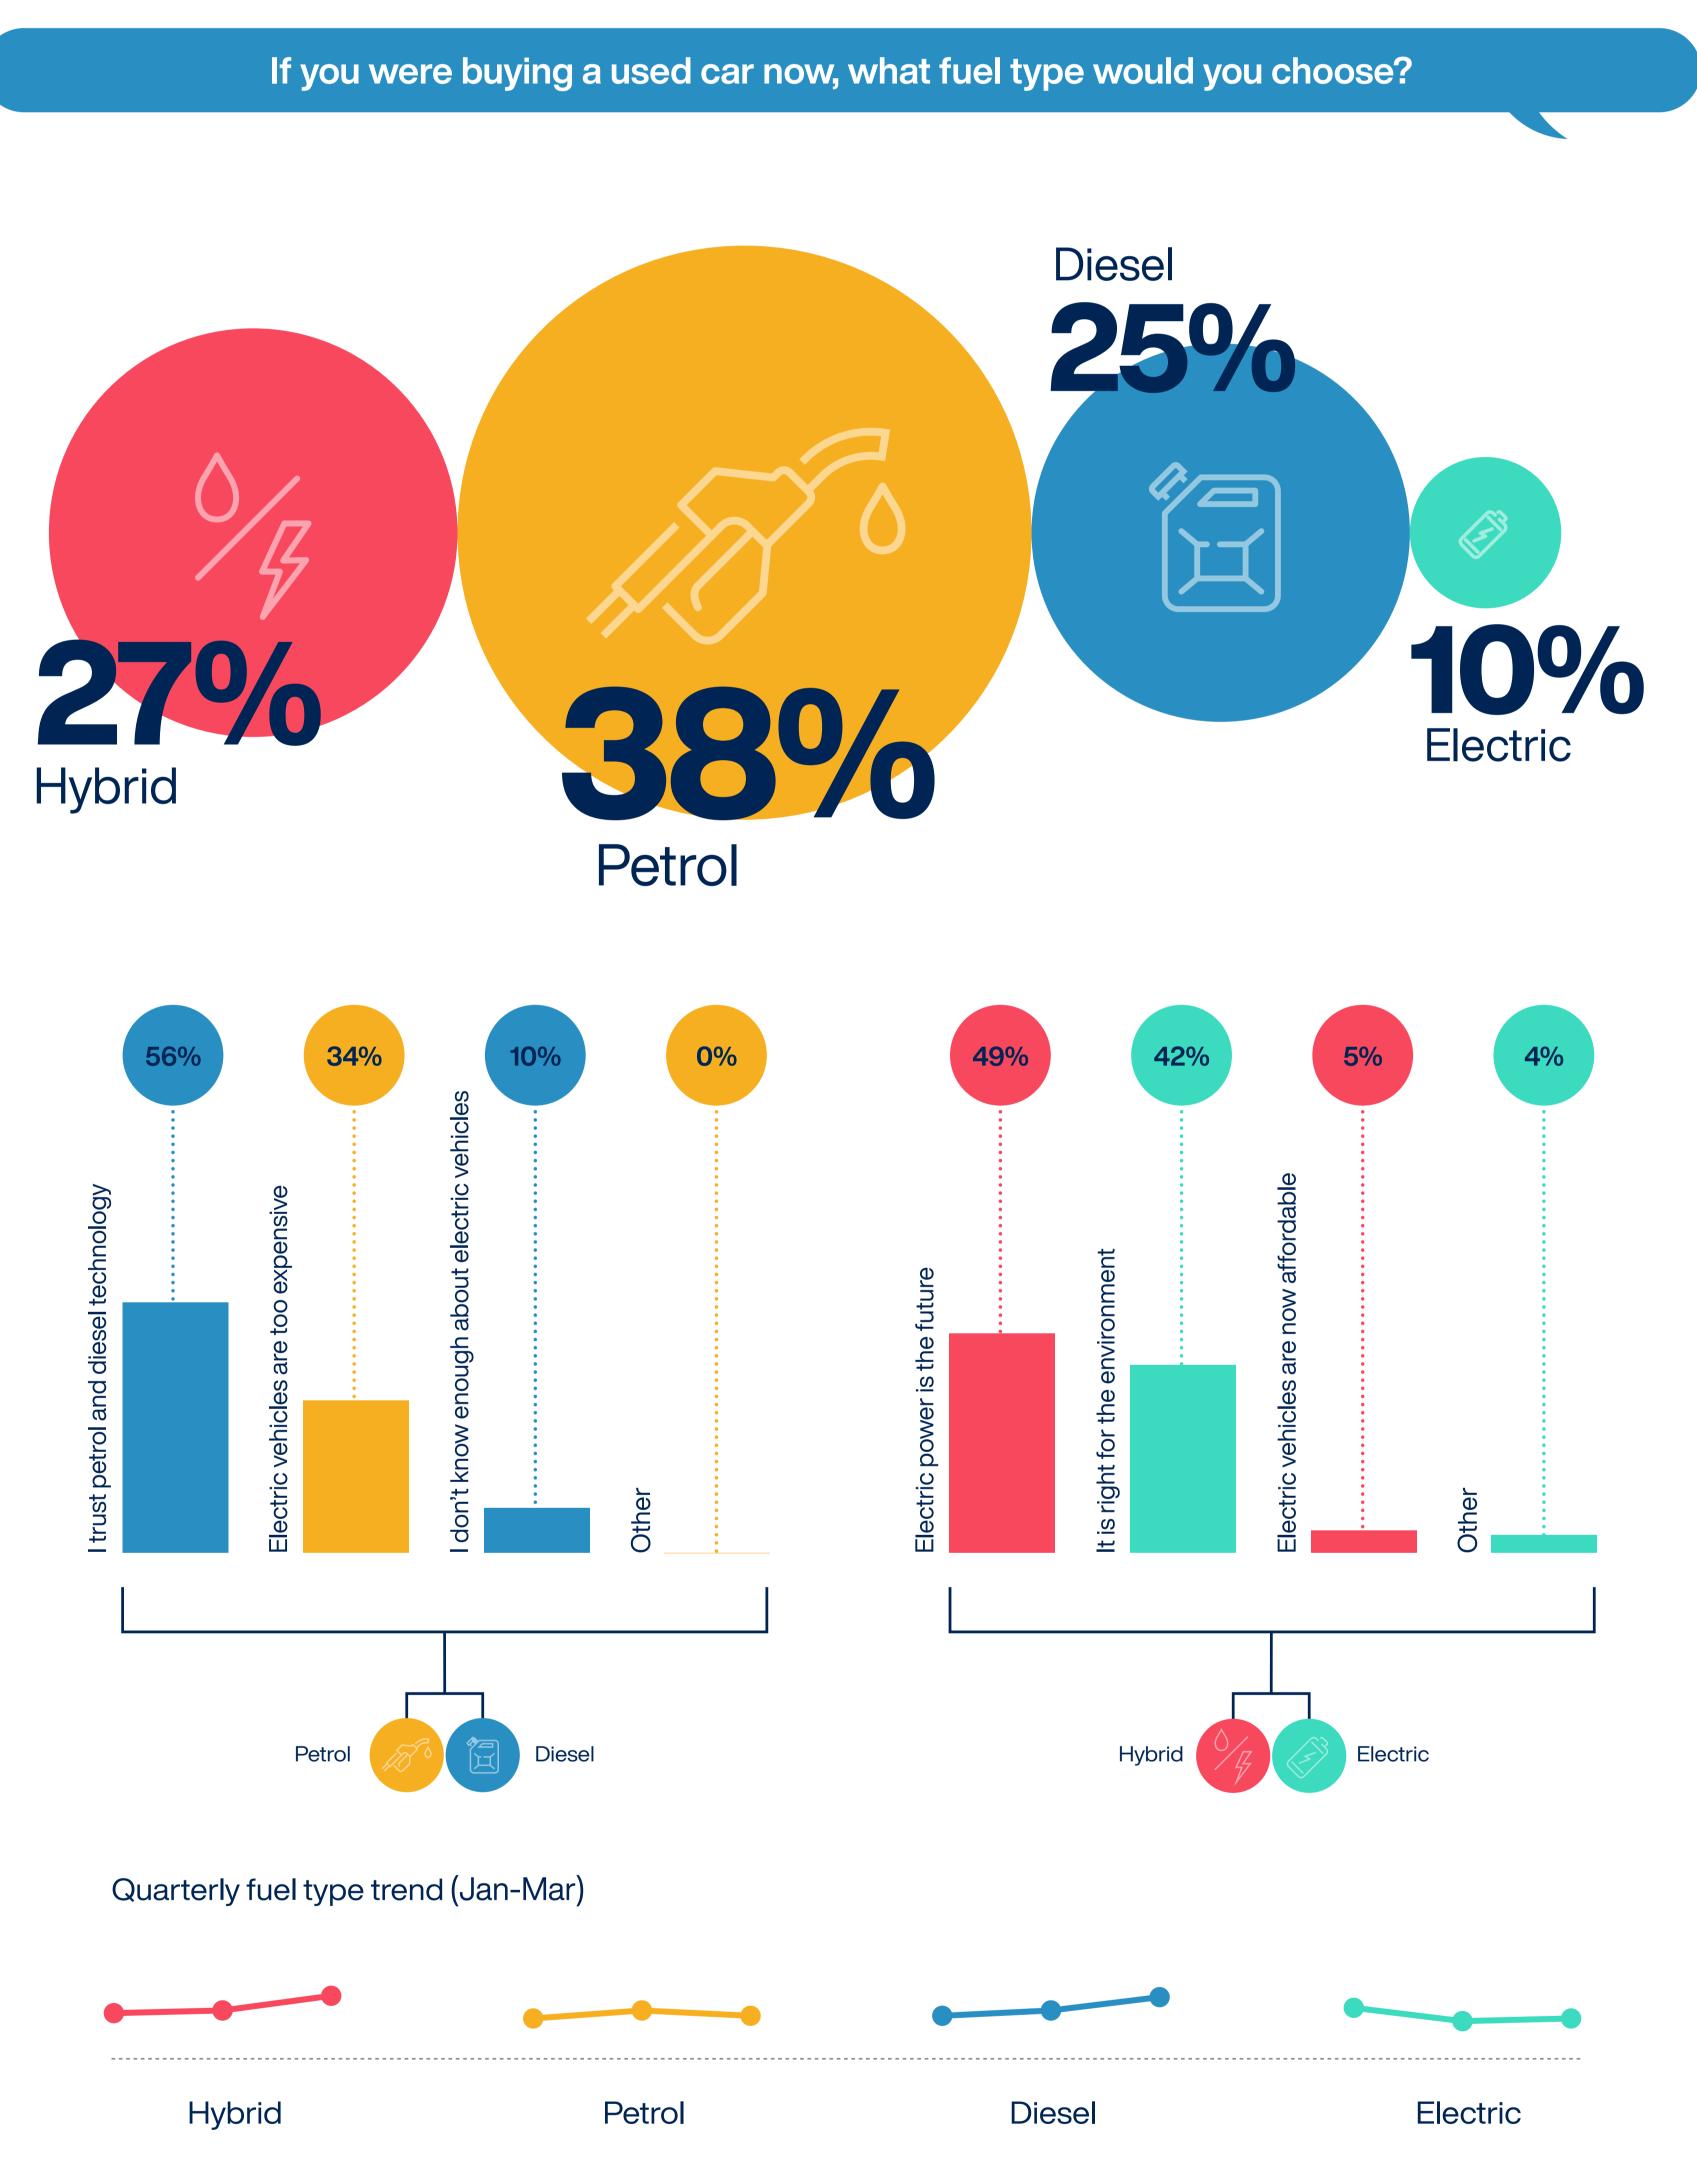

#### April 2023

# What drives consumers?



### Question 1



# Question 2



# Question 3





#### Question 4

If you were buying a used car now, which factors would influence your choice?



Quarterly buying influence (Jan-Mar)

HP

PCP

| Running<br>costs | Fewer<br>miles | More<br>miles | Job<br>security | Covid | Cost of<br>living | Inflation | Lifestyle<br>choice | Enviro<br>regs | Public<br>transport | Other |
|------------------|----------------|---------------|-----------------|-------|-------------------|-----------|---------------------|----------------|---------------------|-------|

## Question 5



### Question 6

Savings

Borrow

**Bank Loan** 

PCH

What changes would you like to see in the Spring Budget to motoring and travel in general?



#### Question 7

Would you be happy for a car's first MOT to be extended from three to four years?





###