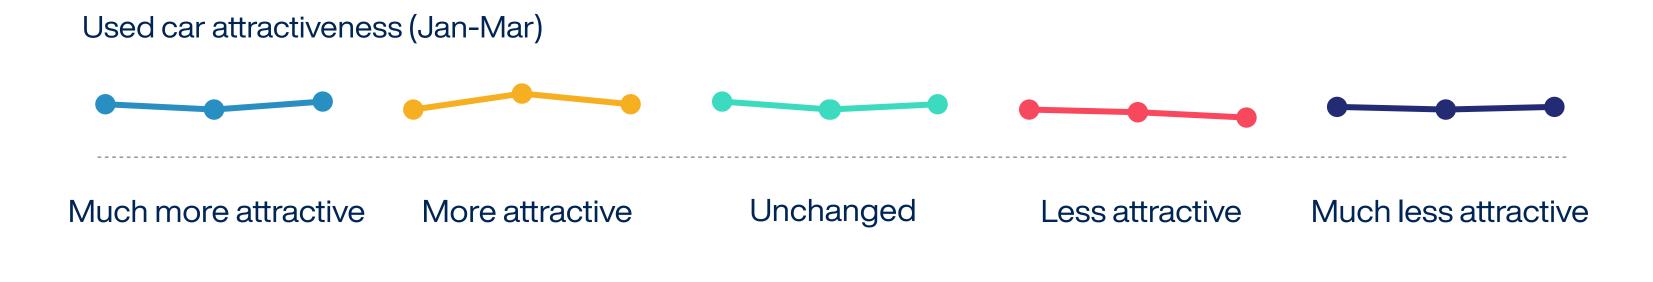

# Question 2

What do you see as the biggest challenge(s) for your future retailing of used cars (choose any 3)?

Question 3

Do you feel customers have become more likely to buy a used car rather than new in the last month?