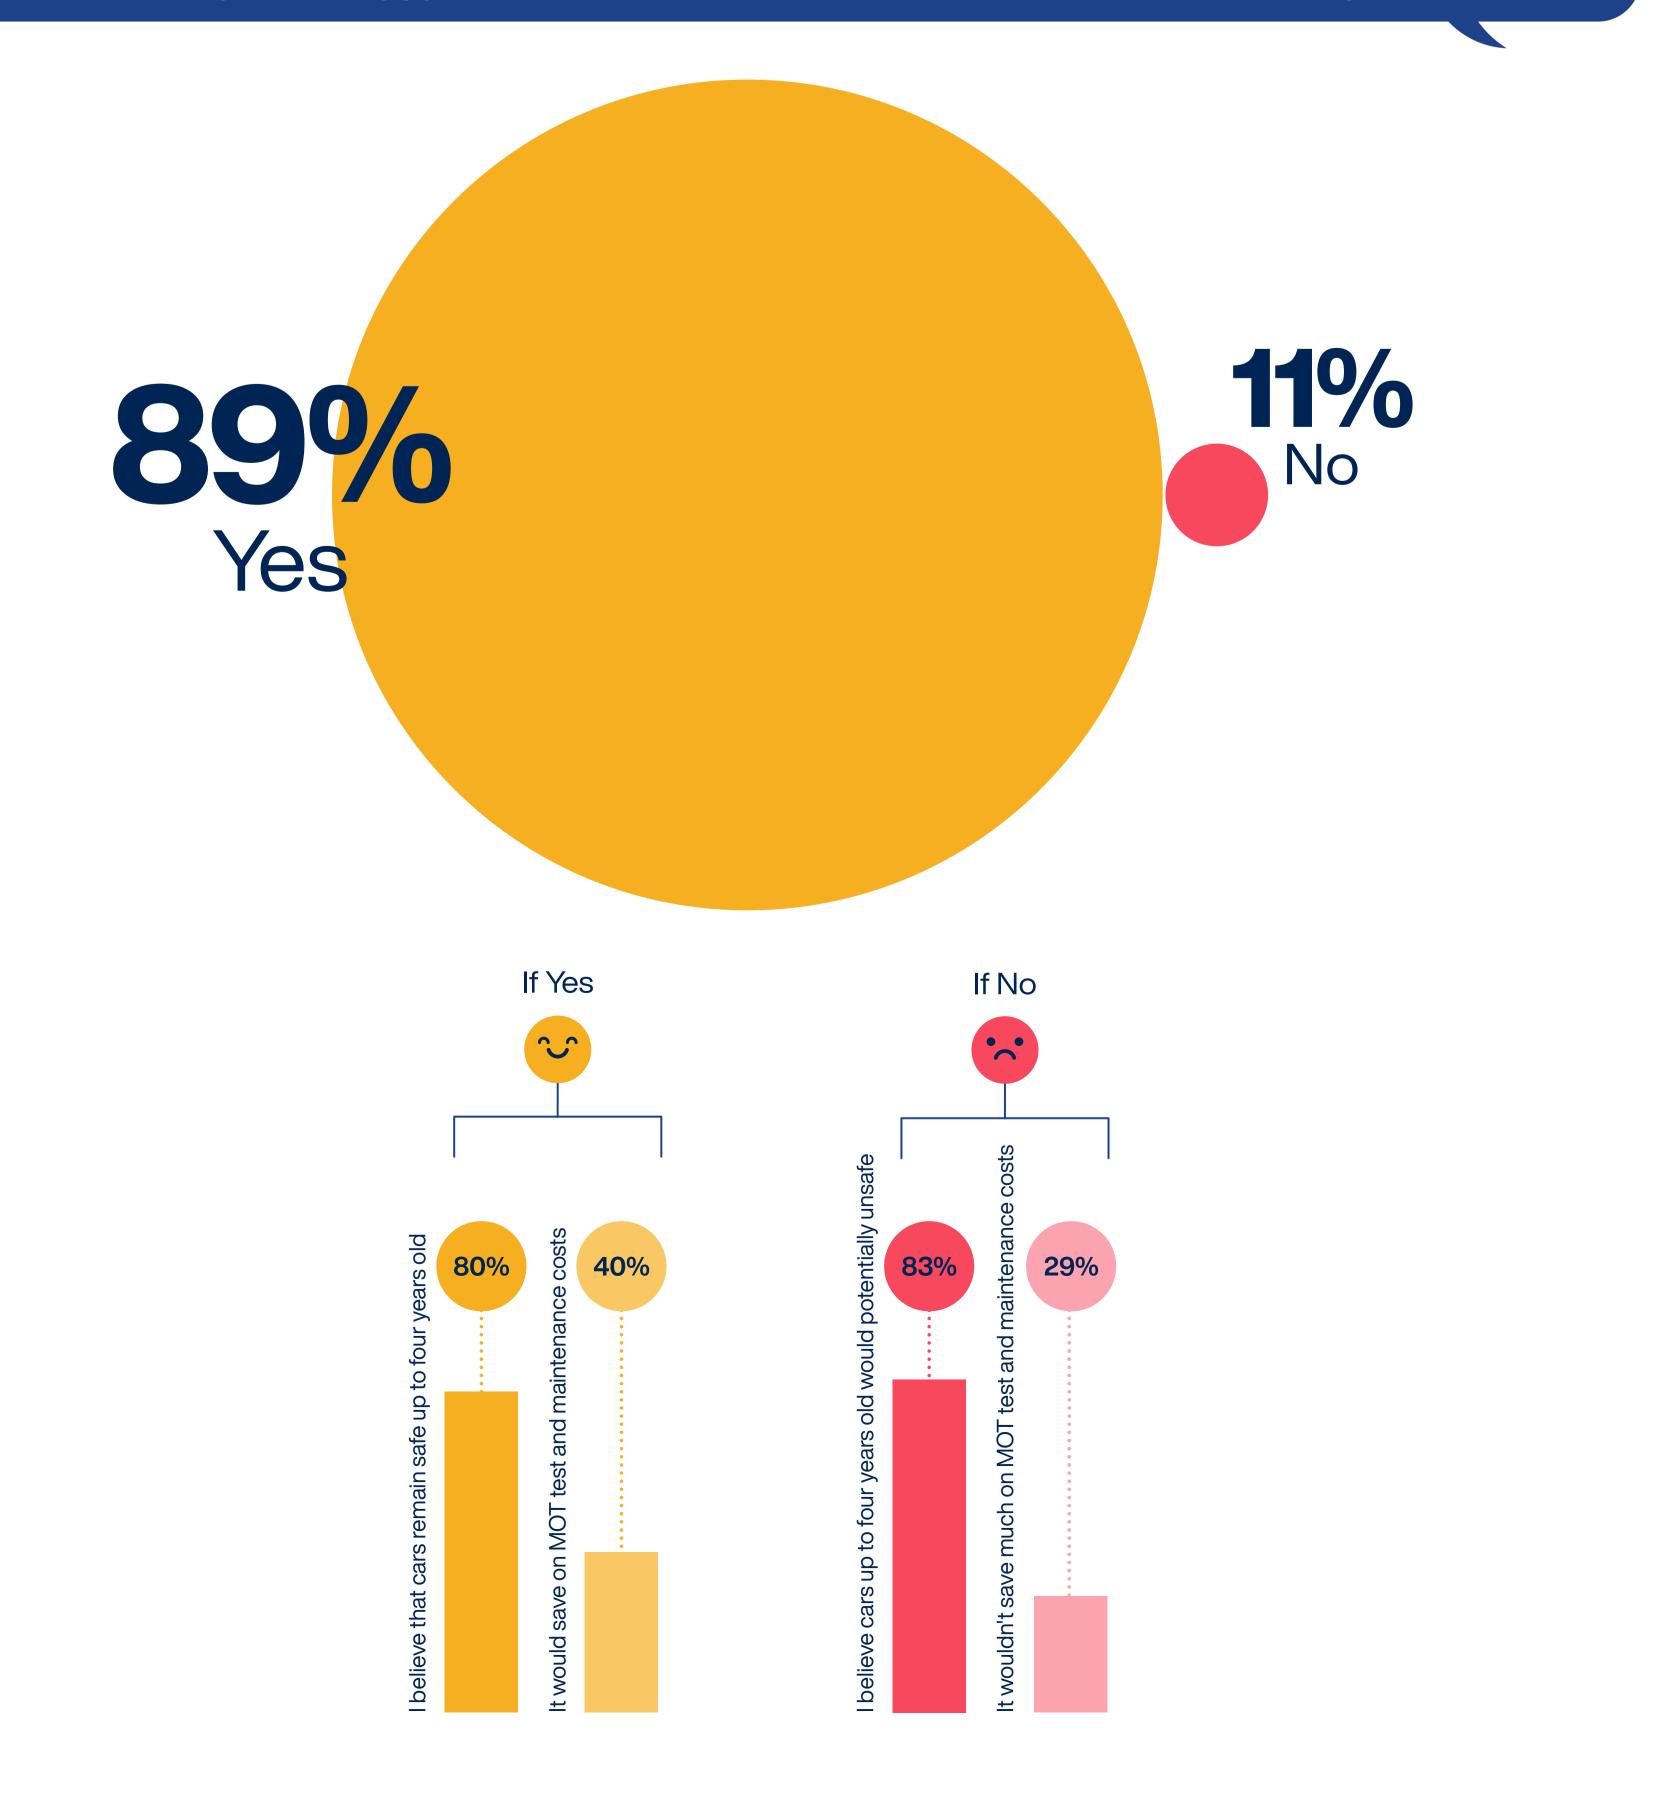

#### Question 7

Would you be happy for a car's first MOT to be extended from three to four years?