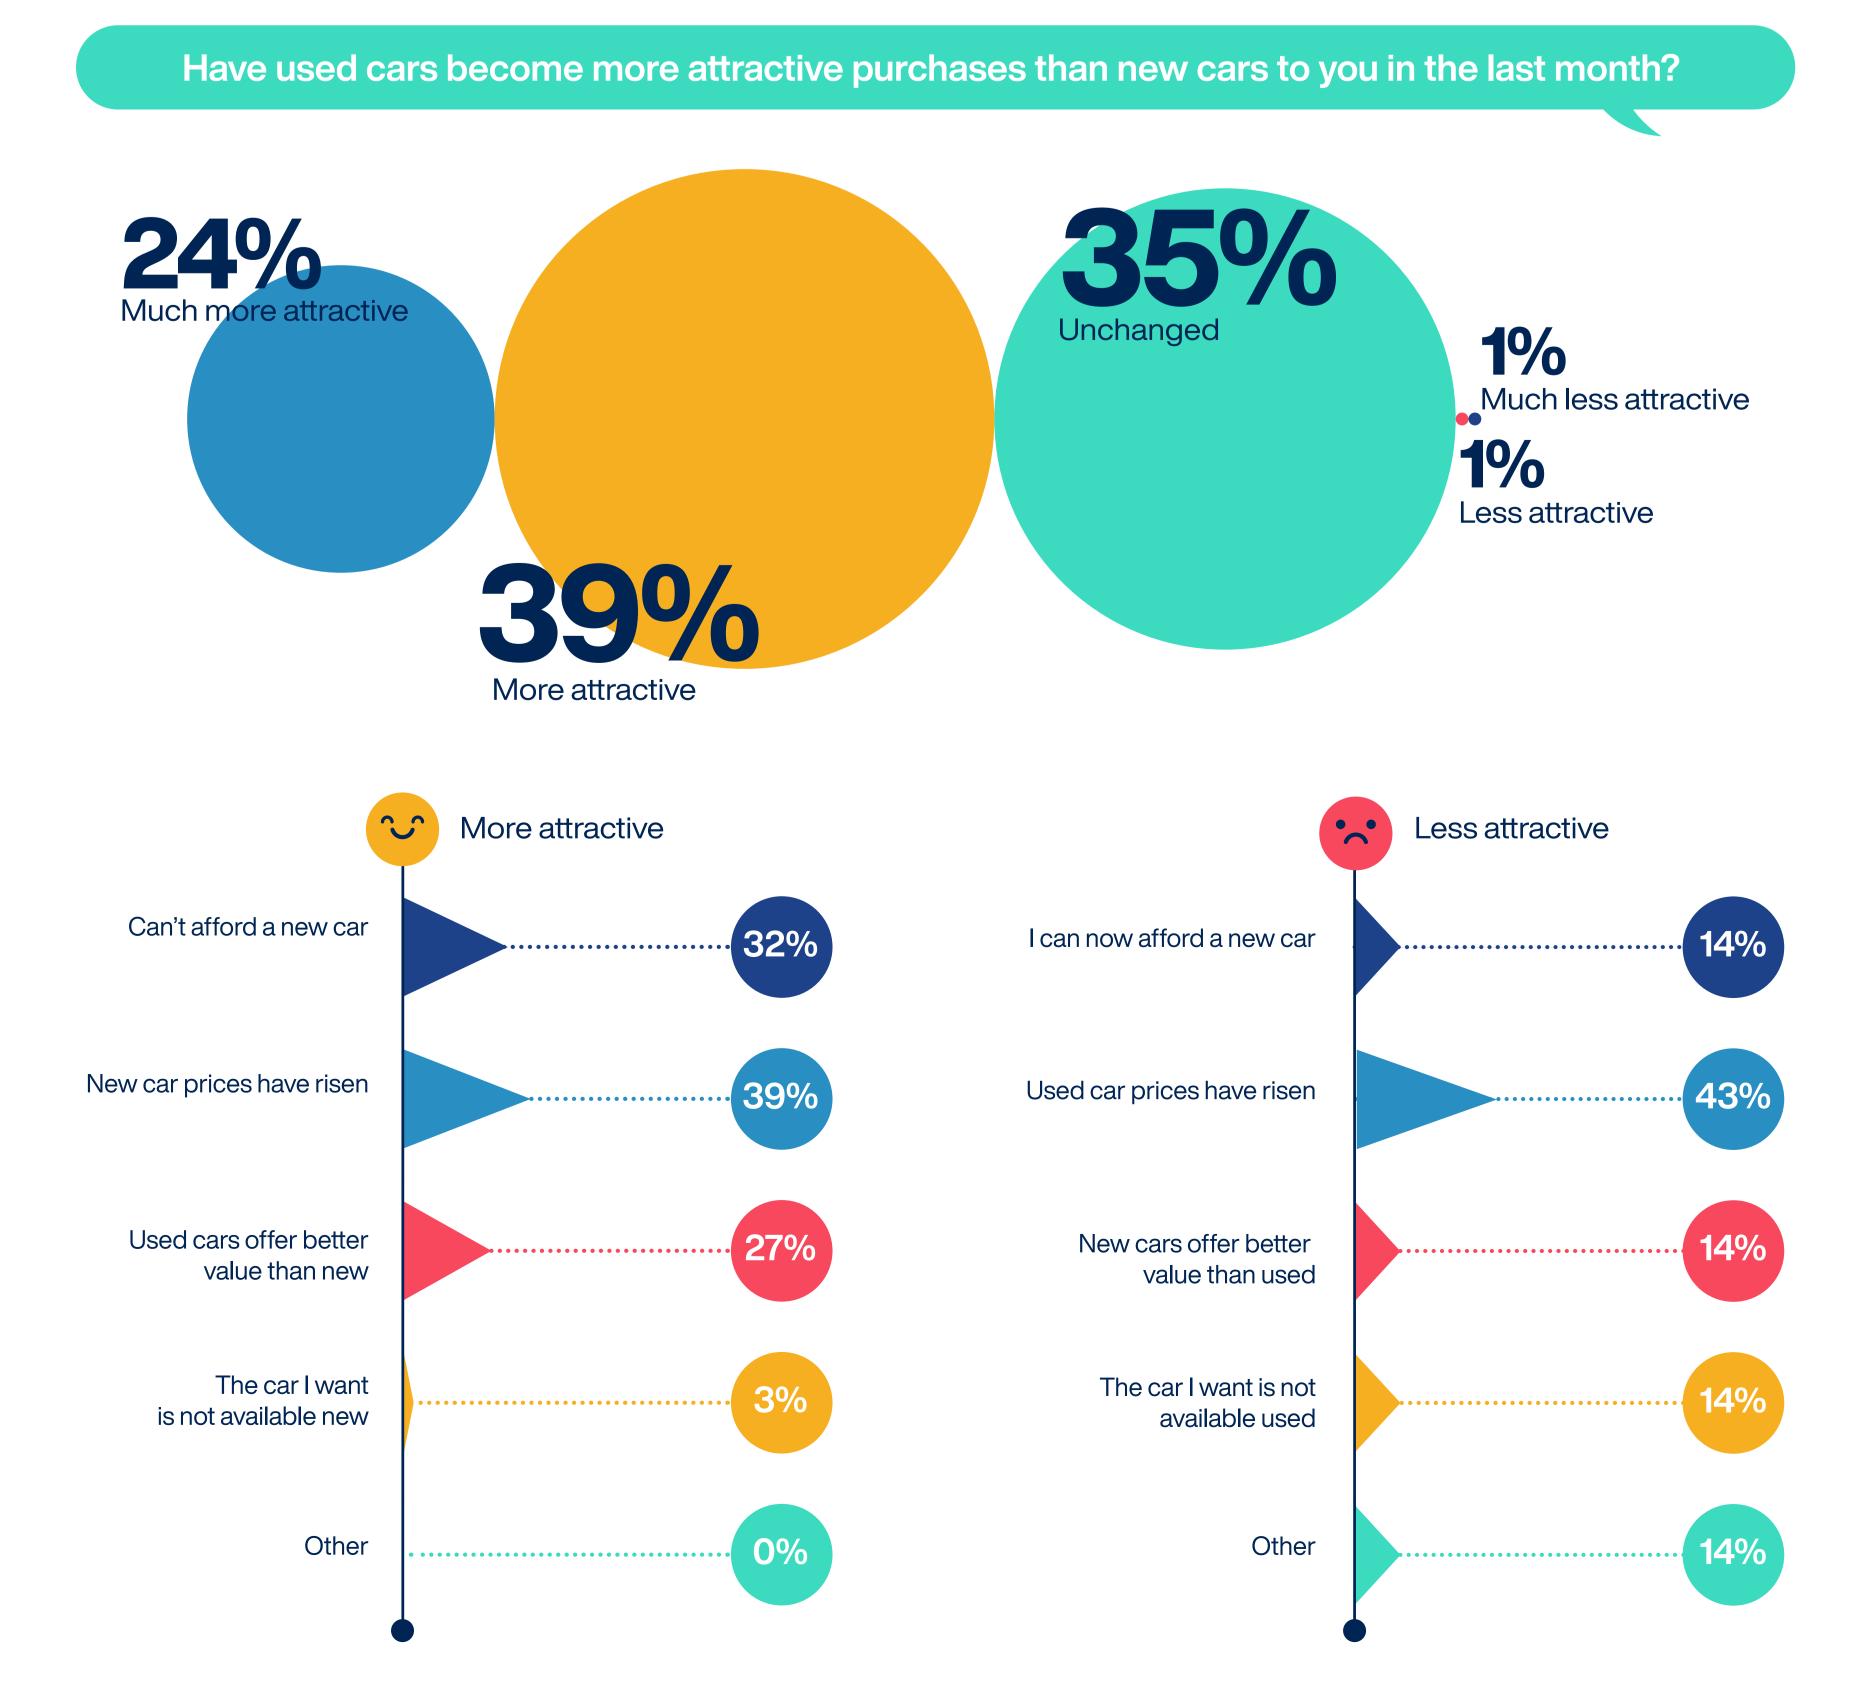

# Question 2

What do you see as the biggest challenge(s) for your future retailing of used cars (choose any 3)?

Question 3

Do you feel customers have become more likely to buy a used car rather than new in the last month?