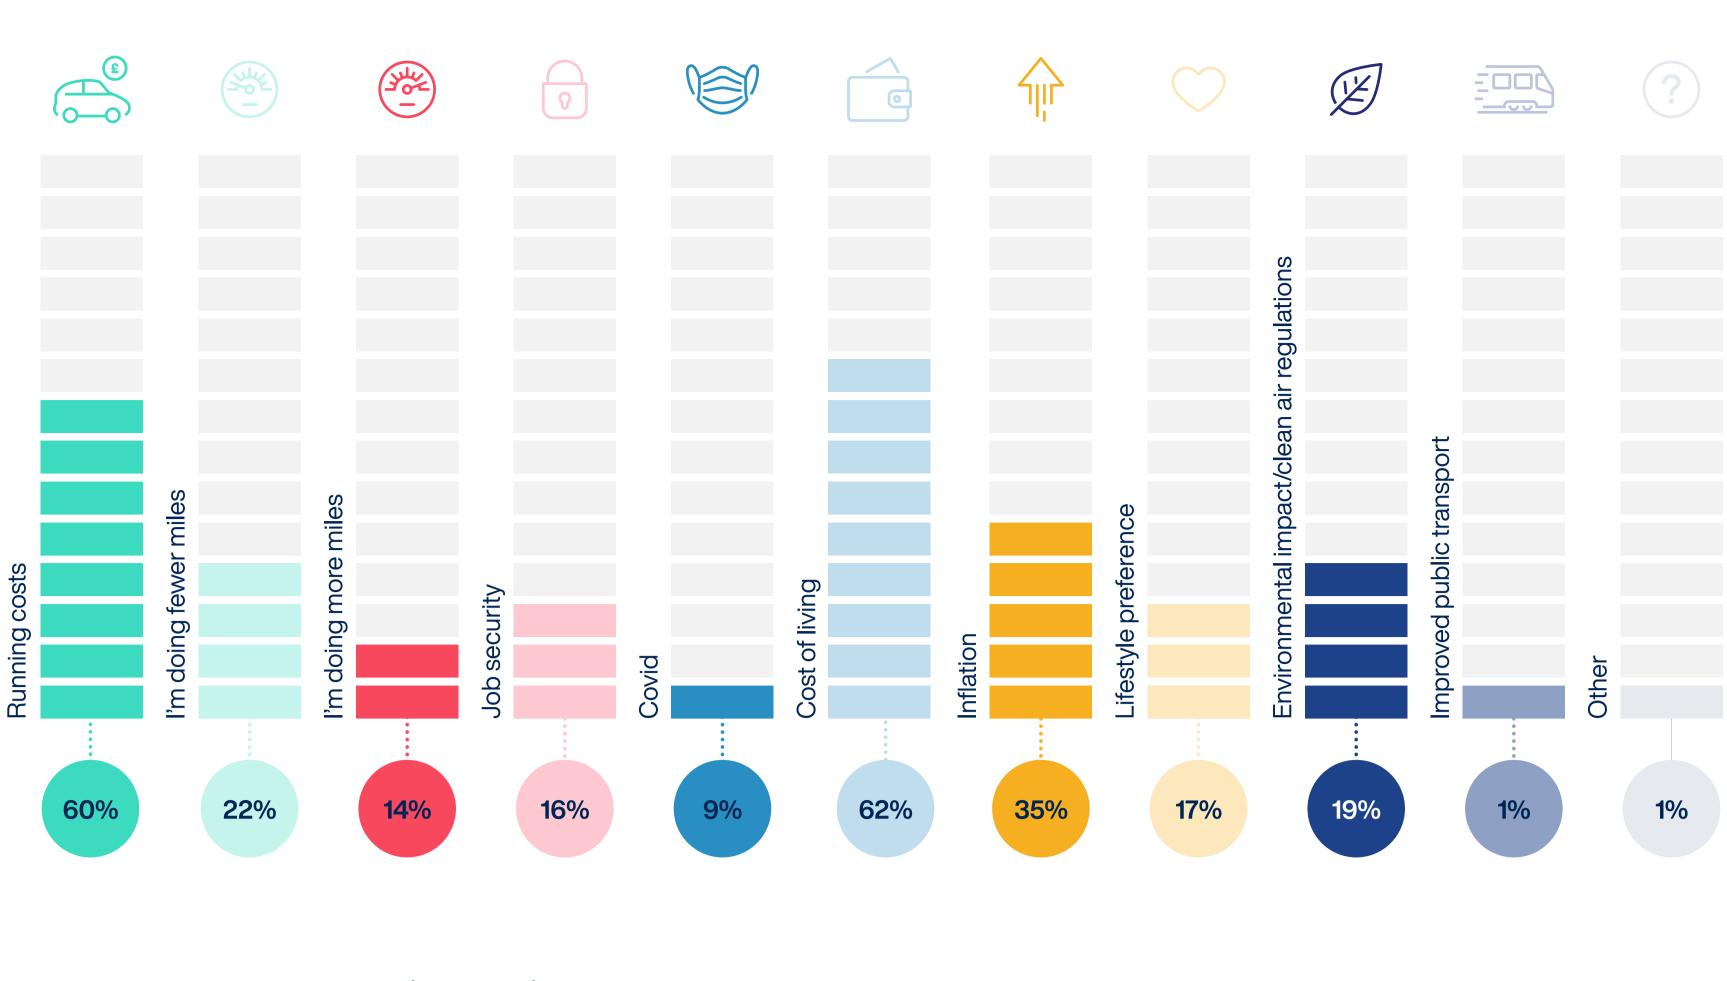

#### Question 4

If you were buying a used car now, which factors would influence your choice?

Quarterly buying influence (Jan-Mar)

HP

PCP

| Running<br>costs | Fewer<br>miles | More<br>miles | Job<br>security | Covid | Cost of<br>living | Inflation | Lifestyle<br>choice | Enviro<br>regs | Public<br>transport | Other |
|------------------|----------------|---------------|-----------------|-------|-------------------|-----------|---------------------|----------------|---------------------|-------|