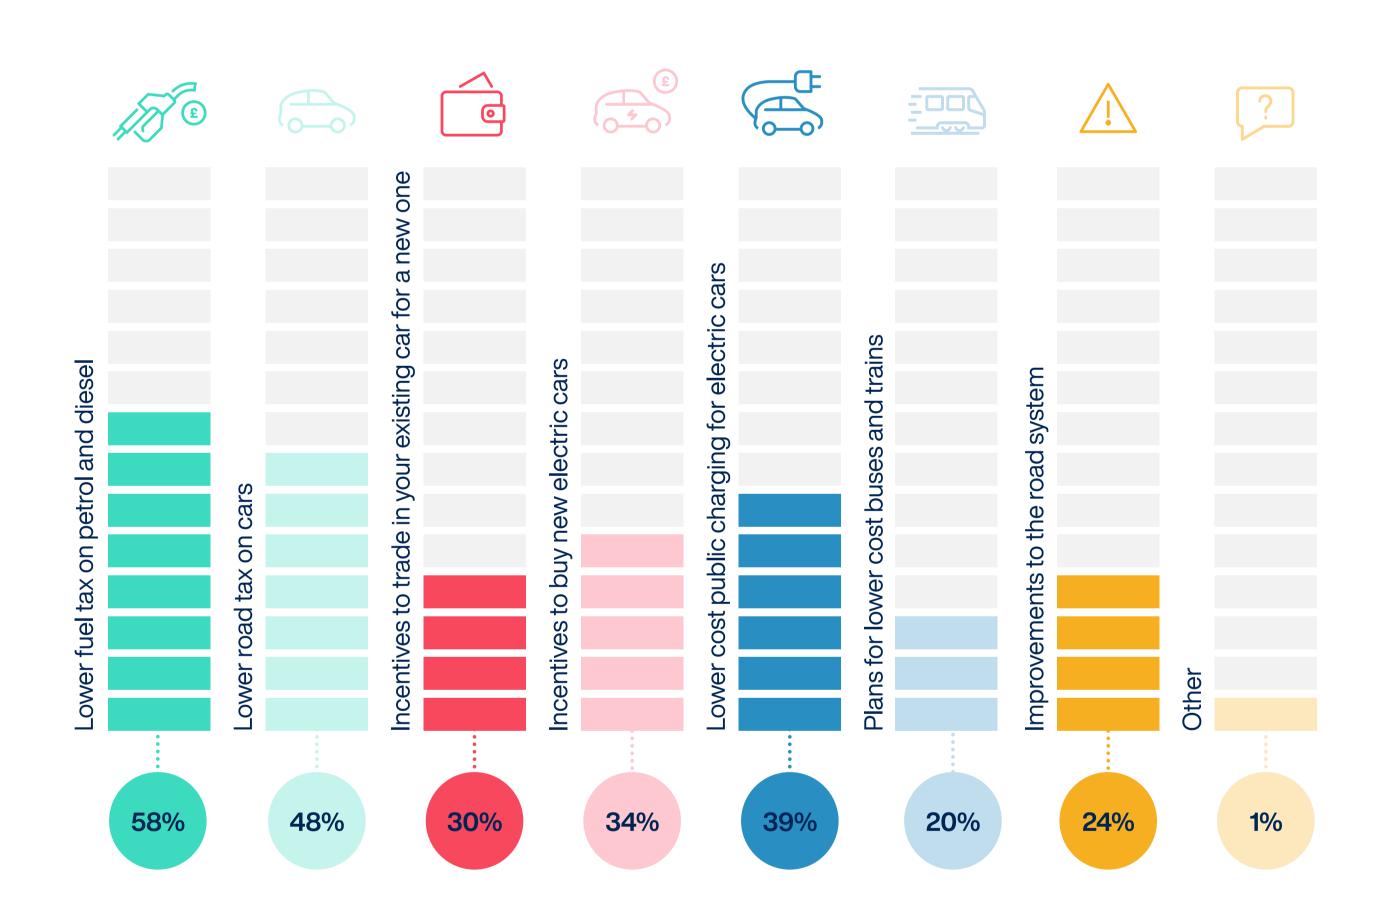

### Question 6

Savings

Borrow

**Bank Loan** 

PCH

What changes would you like to see in the Spring Budget to motoring and travel in general?