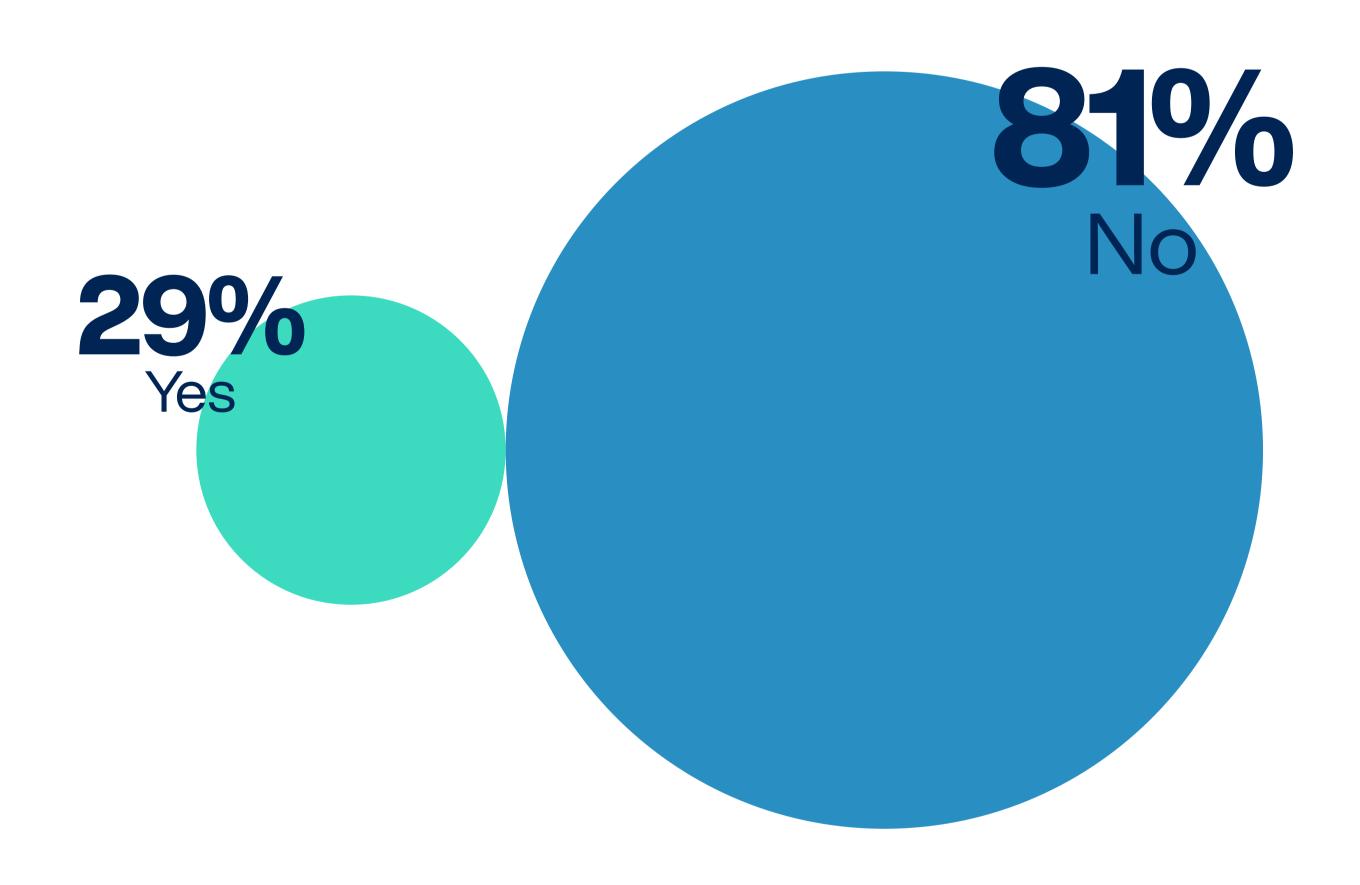

#### Question 4

Do you believe car makers and UK government are doing enough to support the transition to EV?

#### Why not?

The UK isn't building enough battery manufacturing capacity