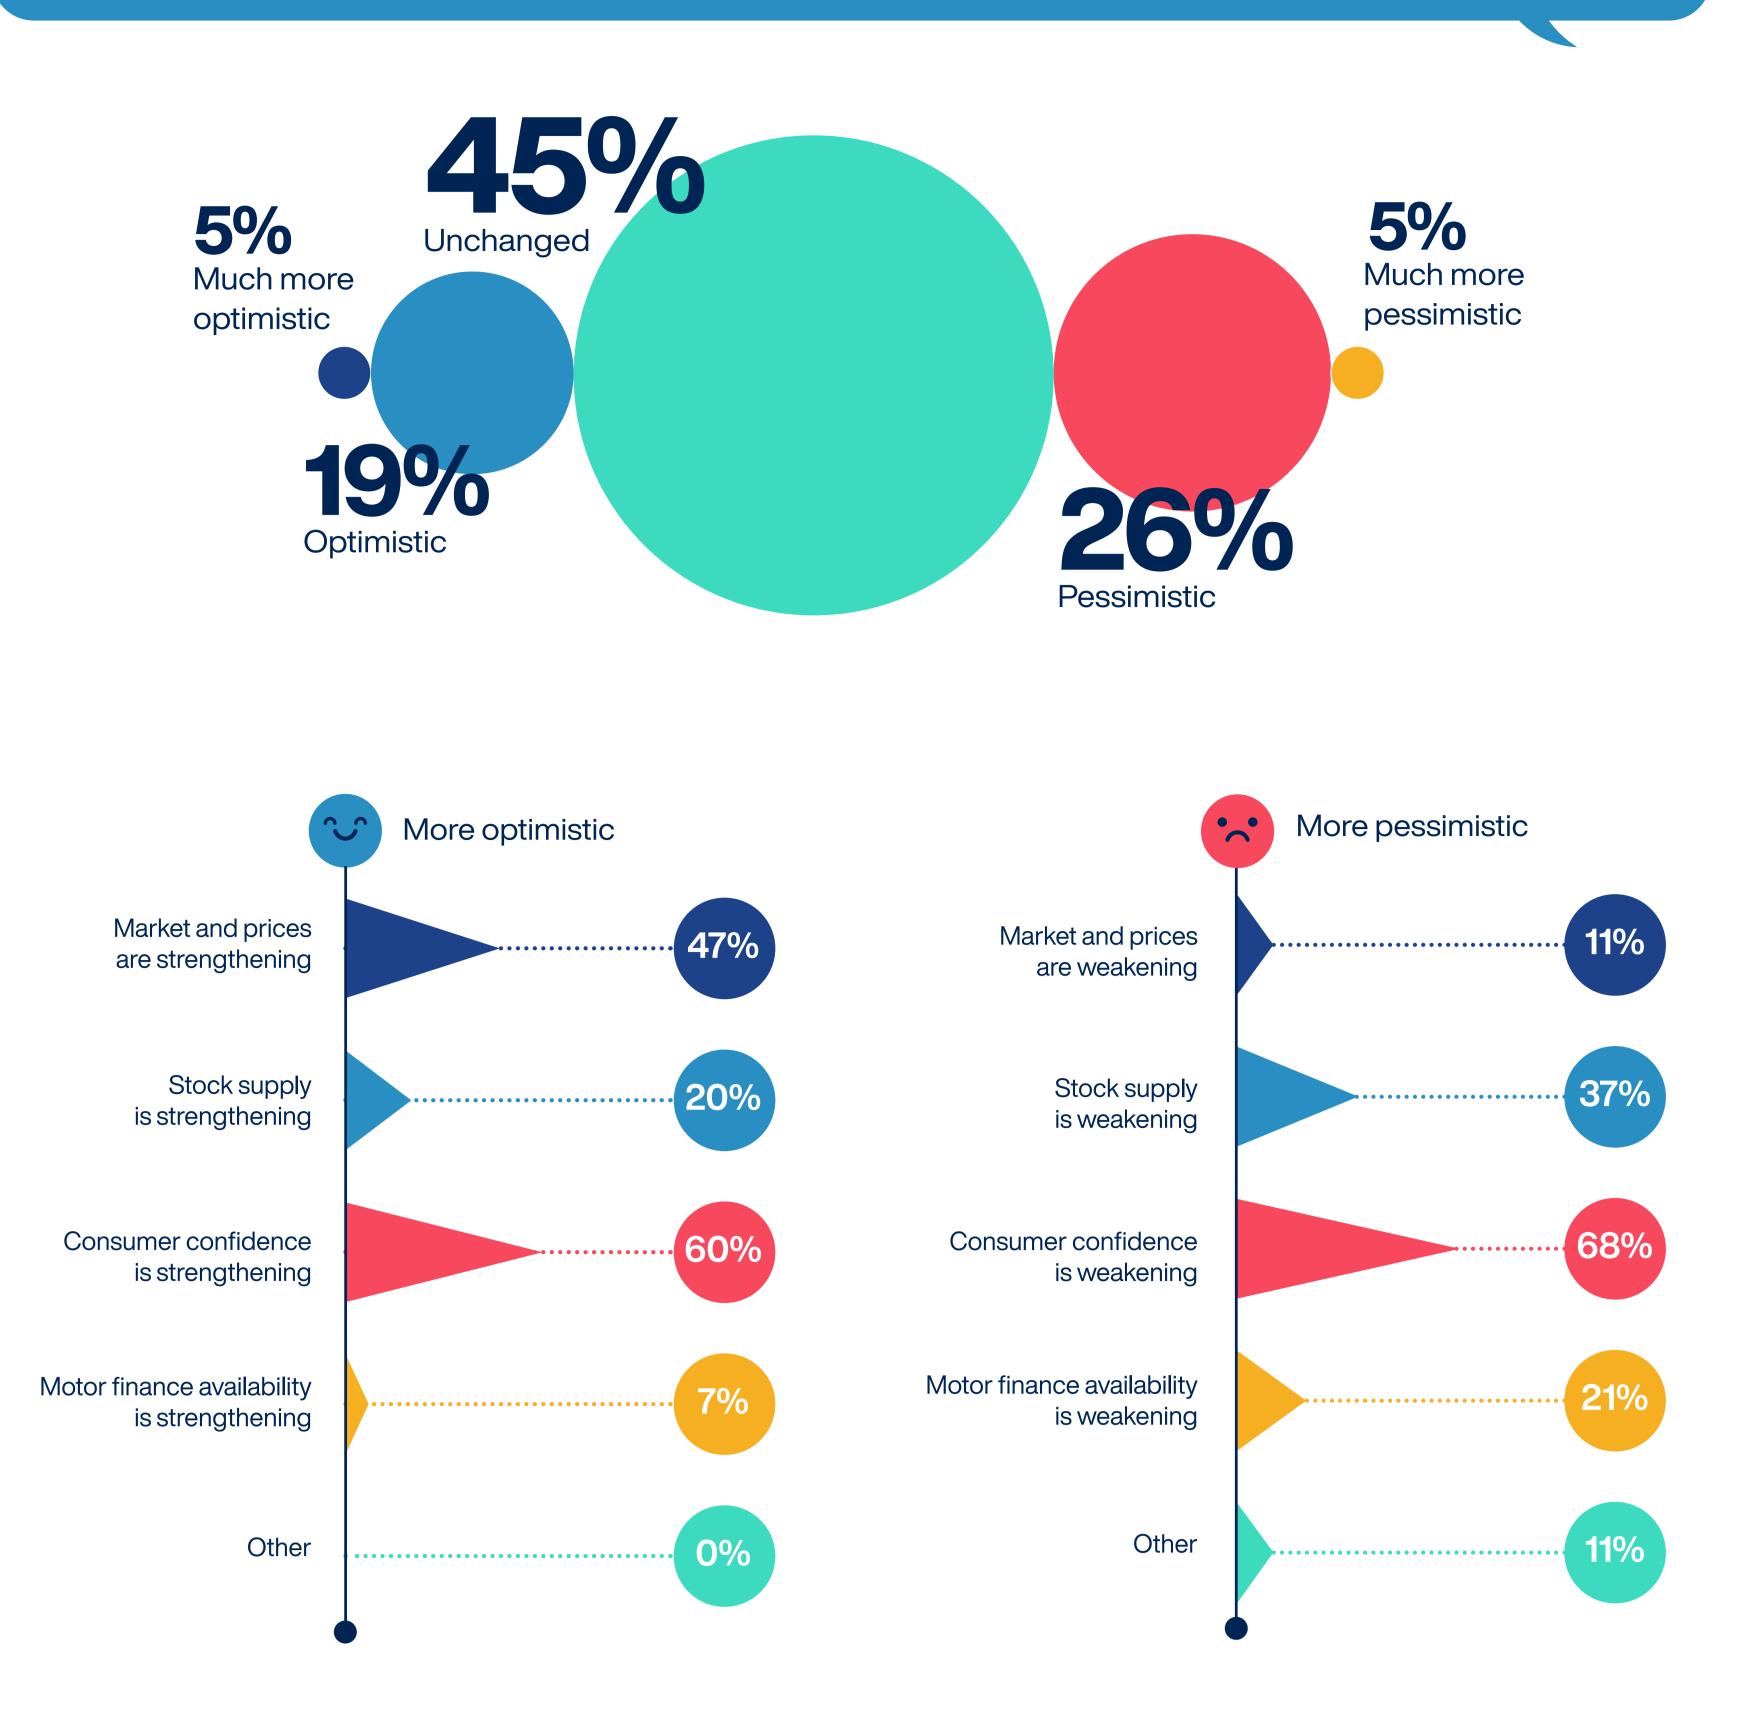

#### Question 1

Do you feel more optimistic or pessimistic about the used car market than last month?

Quarterly optimism/pessimism trend (Jan-Mar)