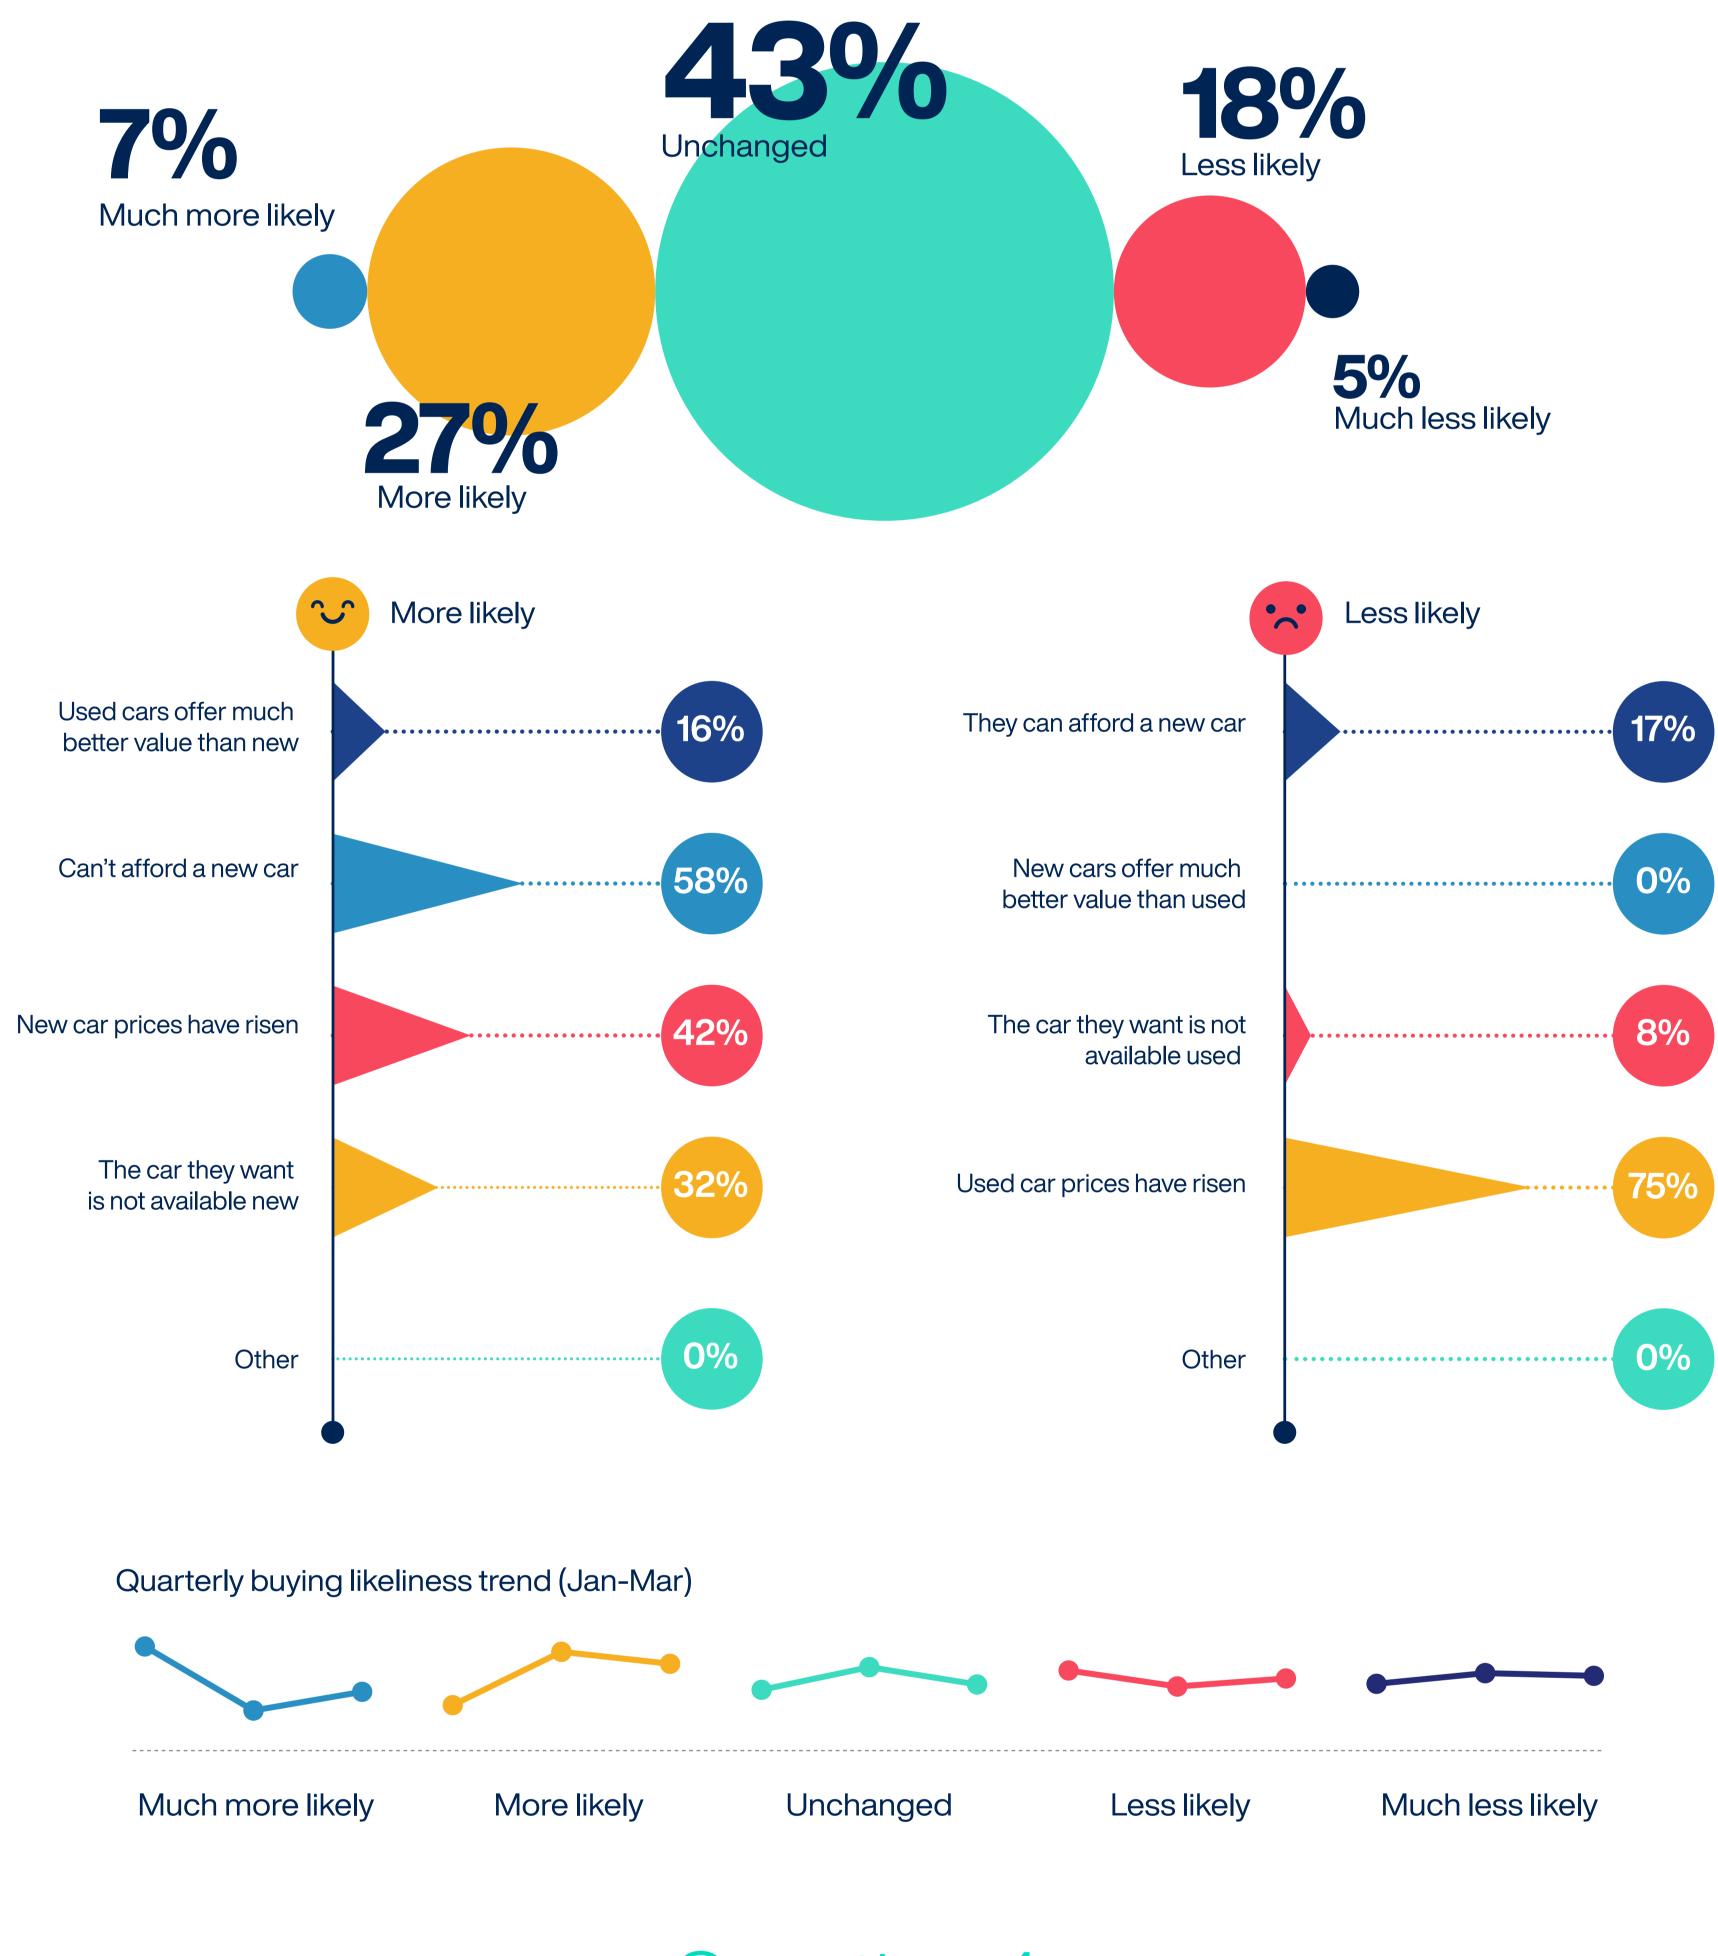

# Question 2

What do you see as the biggest challenge(s) for your future retailing of used cars (choose any 3)?

Question 3

Do you feel customers have become more likely to buy a used car rather than new in the last month?