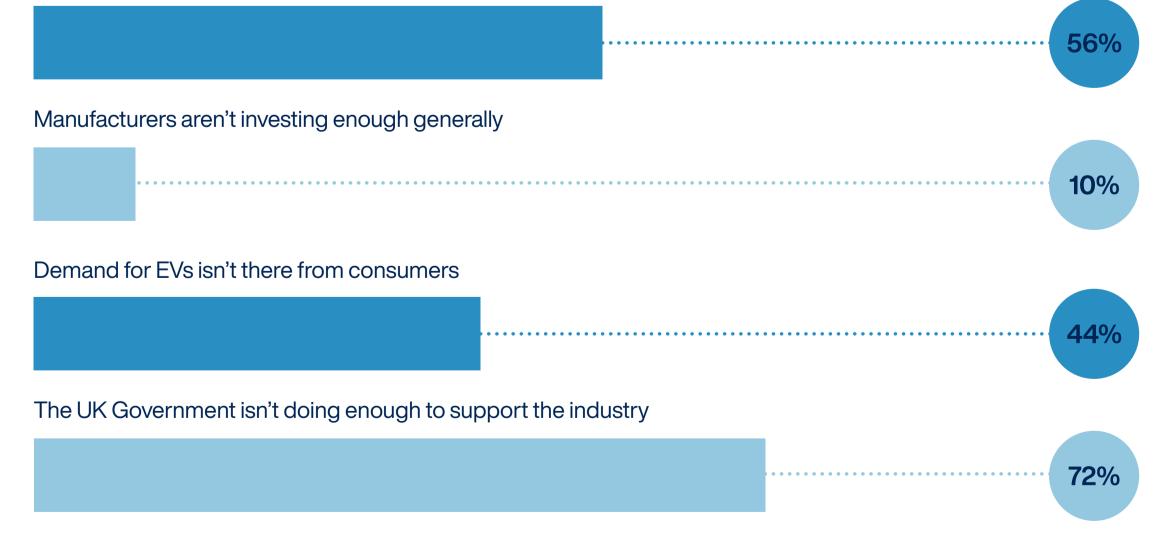

#### Question 4

Do you believe car makers and UK government are doing enough to support the transition to EV?

#### Why not?

The UK isn't building enough battery manufacturing capacity