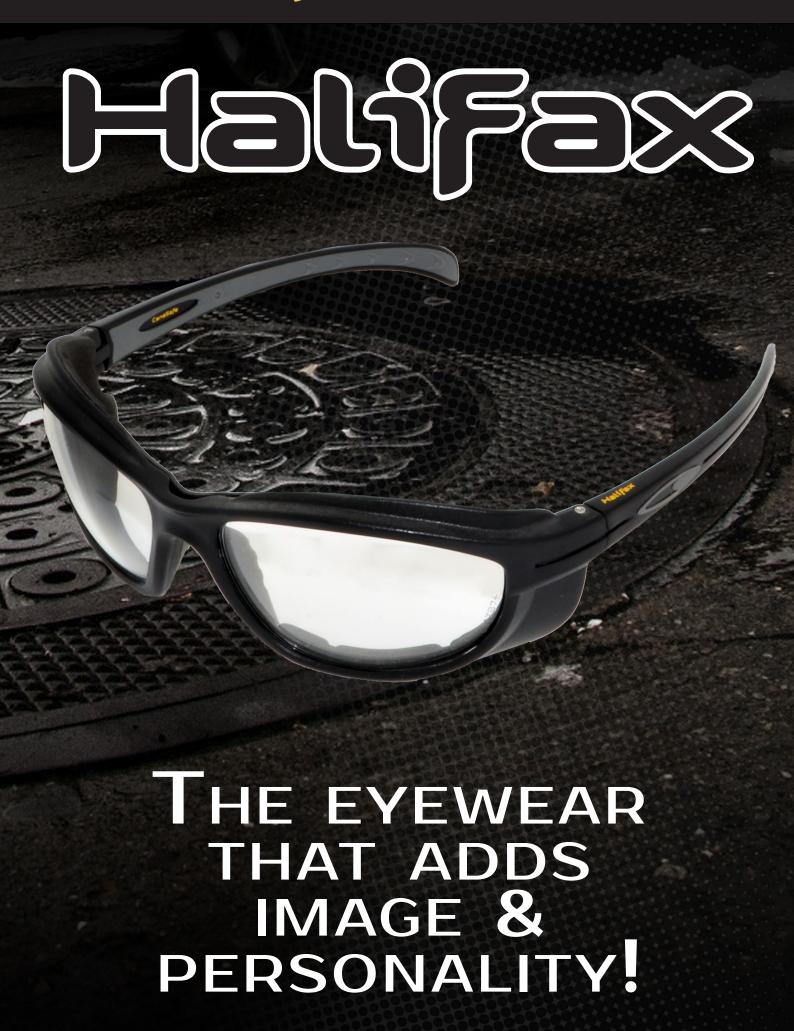

CanaSafe eyewear will fit your personality and your unique look. No matter what your mood: Sporty, Cutting Edge or Classic, there is a piece of CanaSafe eyewear for you.

HaliFax is available with clear or bronze lens. Why bronze, not gray? Bronze lenses offer you an "Eye Comfort Zone" along with superior acuity not found in regular gray lenses. Try them out for yourself. You'll see what we mean. HaliFax also delivers you with a eyeglass cord and micro-fiber storage bag to ensure your eyewear stays safe and protected.