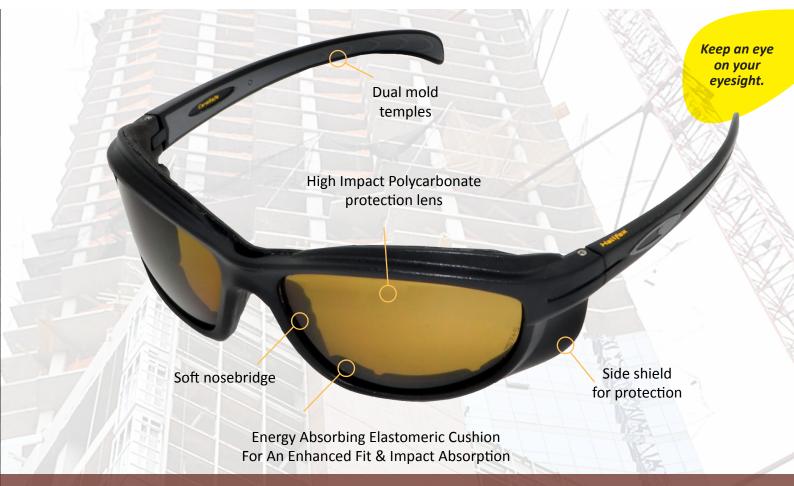

CanaSafe eyewear will fit your personality and your unique look. No matter what your mood: Sporty, Cutting Edge or Classic, there is a piece of CanaSafe eyewear for you.

HaliFax is available with clear or bronze lens. Why bronze, not gray? Bronze lenses offer you an "Eye Comfort Zone" along with superior acuity not found in regular gray lenses. Try them out for yourself. You'll see what we mean. HaliFax also delivers you with a eyeglass cord and micro-fiber storage bag to ensure your eyewear stays safe and protected.